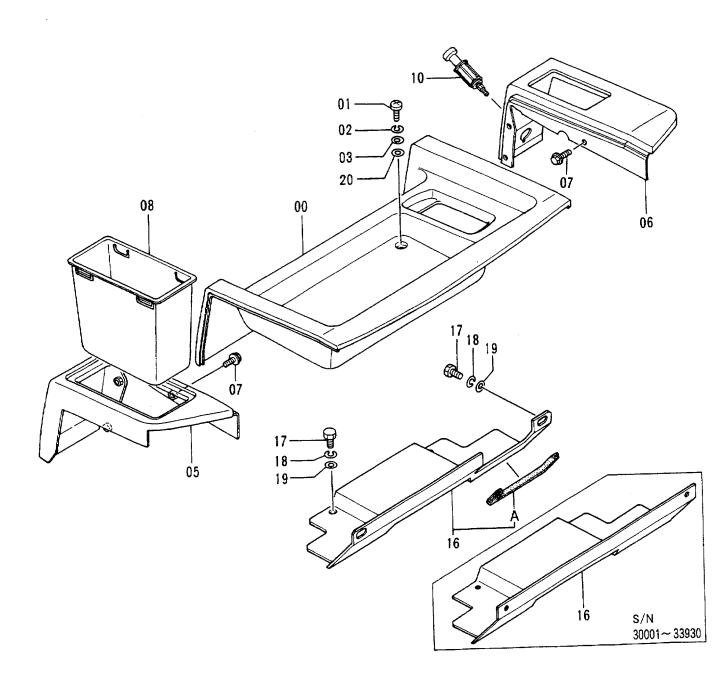

|       | 1       |                            |                   |     |       |                            |

リアカバー(キャブ内) Rear Cover (Inside of Cab)





## リア カバー (キャプ ナイ) REAR COVER (INSIDE OF CAB)

|            |                  |                     |                      |                   |                    | 30001-             |      |                                             |            |
|------------|------------------|---------------------|----------------------|-------------------|--------------------|--------------------|------|---------------------------------------------|------------|
| 符号<br>ITEM | 部品番号<br>PART NO. | 部品名<br>PART NAME    | OF PART NAME<br>CODE | <b>数量</b><br>Q`TY | サービス<br>コード<br>S.C | 適用号機<br>SERIAL NO. | 互換性に | 代替部<br>REPLACEA<br>PART<br>部品番号<br>PART NO. | 数量         |
| 00         | 6011272          | <br>カバー             | COVER                |                   |                    |