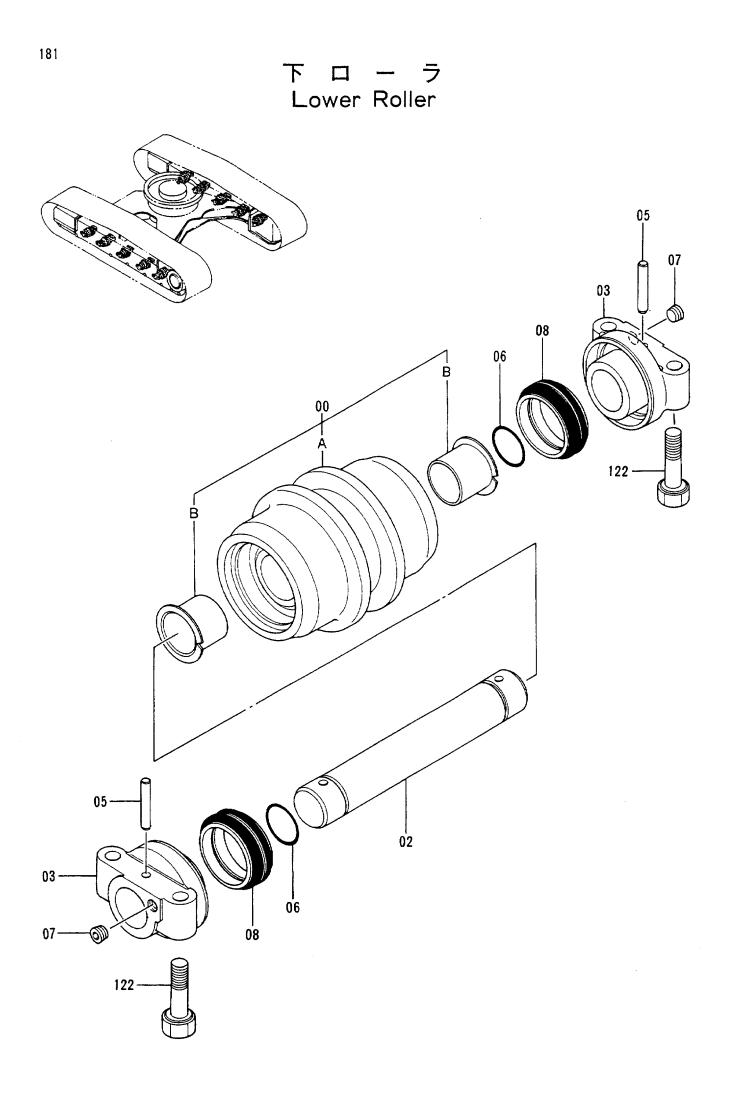

|            |                    |                    |              |                         |    |
|            | !<br>            |                                                                    |                        |            |                    |                    |              |                         |    |
|            |                  |                                                                    |                        |            |                    |                    |              |                         | -  |
|            |                  |                                                                    |                        |            |                    | 104-1-5            |              |                         |    |



|            |                                         |                          |                        |            |                    | 30001-             |      |                                                        |
|------------|-----------------------------------------|--------------------------|------------------------|------------|--------------------|--------------------|------|--------------------------------------------------------|
| 符号<br>ITEM | 部品番号<br>PART NO.                        | 部 品 名<br>PART NAME       | OF PART NAME<br>CODE   | 数量<br>Q'TY | サービス<br>コード<br>S.C | 適用号機<br>SERIAL NO. | 互換性  | 代替部品<br>REPLACEABLE<br>PART<br>部品番号数量<br>PART NO. Q'TY |
| 00-08      | 9096970                                 | <b>ロー</b> ラ;ロア アツセン      | ROLLER; LOWER ASS'Y    | 10