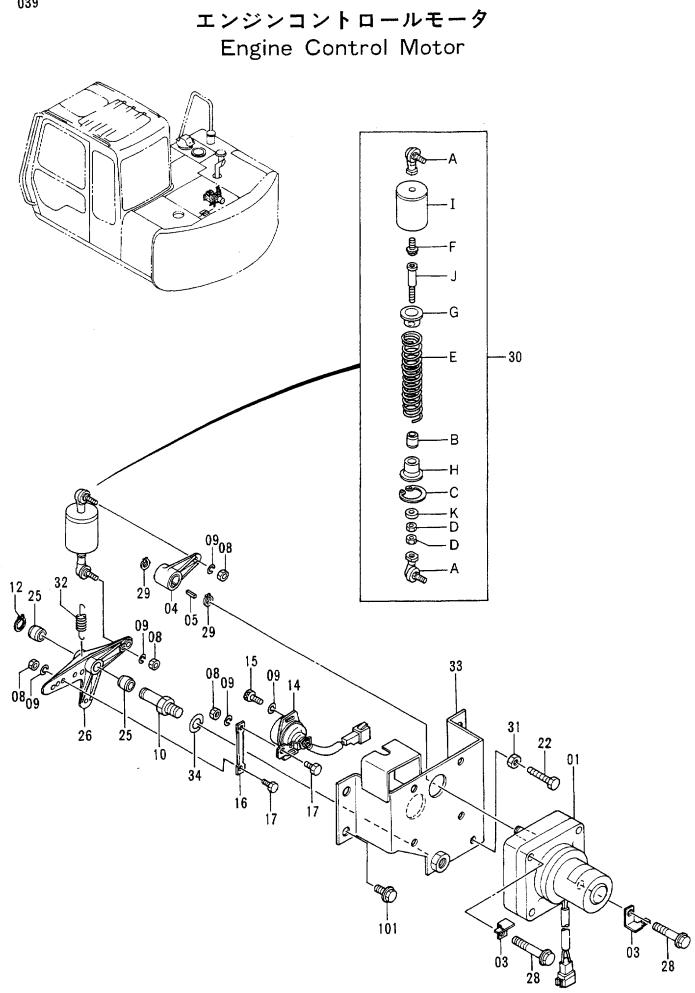

|                   |                    |                    |                |                                              |      |
|      |                  |                              |                      |                   |                    |                    |                |                                              |      |
|      |                  |                              |                      |                   |                    |                    |                |                                              |      |
|      |                  | i                            |                      |                   |                    |                    |                |                                              |      |



| 符号<br>ITEM | ·<br>部品番号<br>PART NO. | 部品名<br>PART NAME                        | CI PART NAME<br>CI CODE | 数量 サービス<br>C'TY コード<br>S.C | 適用号機<br>SERIAL NO. | 互<br>投<br>住 |
|------------|-----------------------|-----------------------------------------|-------------------------|----------------------------|--------------------|-------------|
| 01-34      | 9094106               | モータアツセン                                 | MOTOR ASS'Y             | 1                          |                    |             |
| 01         | 4257163               | <ul> <li>モータ;ステツプ</li> </ul>            | •MOTOR; STEP            | 1                          |                    |             |
| 03         | 4257159               | <ul> <li>・ブ ラケット</li> </ul>             | • BRACKET               | 2