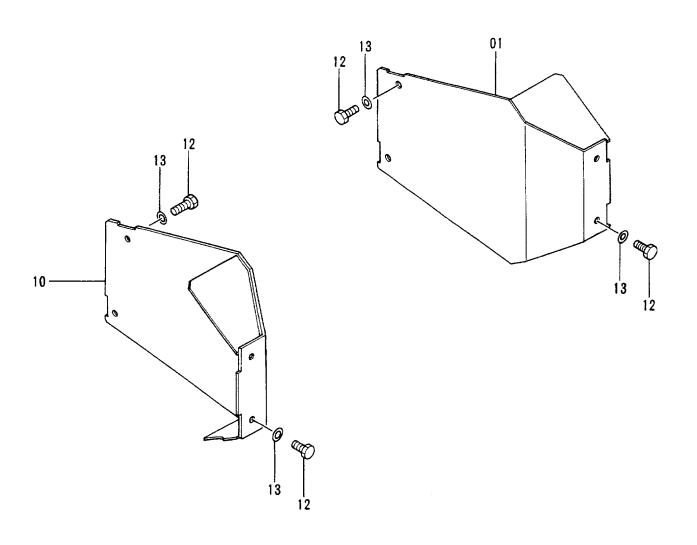

|                    |            | i<br>I                   |     |
|            |                  | :                          |                                       |                   |                                       |                    |            |                          |     |
|            |                  |                            |                                       | Ì                 |                                       |                    |            |                          |     |
|            |                  |                            |                                       | <u> </u>          |                                       | 10K-1-5            |            | ·····                    |     |





ソーコー ハイカン カバー TRAVEL PIPINGS COVER

|            |                                       |                           |                      |                       | 30001-             |            | // as                                                |
|------------|---------------------------------------|---------------------------|----------------------|-----------------------|--------------------|------------|------------------------------------------------------|
| 符号<br>ITEM | 部品番号<br>PART NO.                      | 部品名<br>PART NAME          | or PART NAME<br>CODE | 数量 サービス<br>ロード<br>S.C | 適用号機<br>SERIAL NO. | 互換性<br>CAF | 代替部品<br>REPLACEABLE<br>PART<br>那品番号数<br>PART NO. 101 |
|            | 8051801                               | カハ゛ー                      | COVER                |