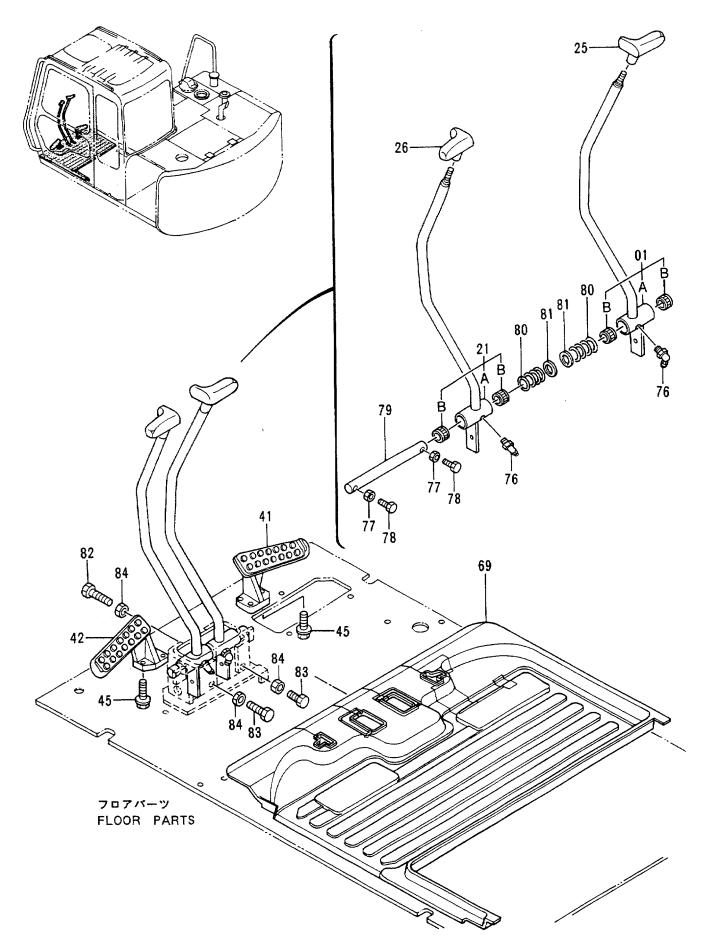

|                    |                |                         |                    | <br>               |            |                                             |        |
|           |                  |                    | ļ              | l                       | l                  |                    |            |                                             | i      |
|           |                  |                    |                |                         |                    |                    |            |                                             |        |
|           |                  |                    |                |                         |                    |                    |            | 1                                           |        |





ソーサ レバ - (2) CONTROL LEVER (2)

| PART NO.         PART NO.         PART NAME         CODE         QTY         SERIAL NO.         It         BBBBBBBBBBBBBBBBBBBBBBBBBBBBBBBBBBBB