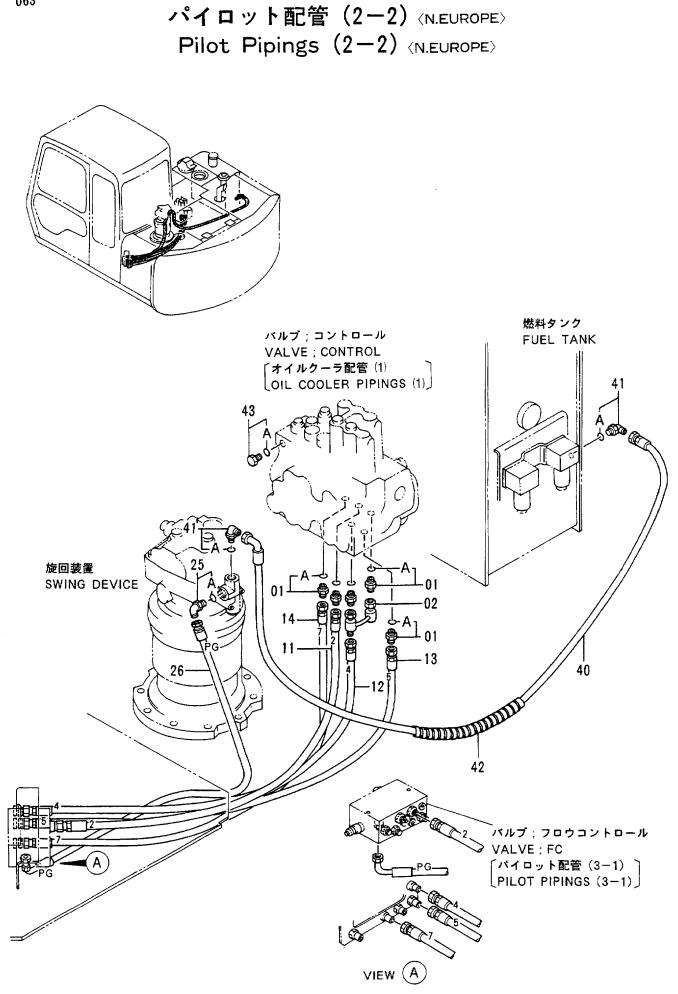

|                      |                  |                    |                                                                           |
|            |                              |                            |                      |                  |                    |                                                                           |
|            | - <b>- - - - - - - - - -</b> |                            |                      |                  |                    |                                                                           |
|            |                              |                            |                      | 1 .              |                    | 1                                                                         |



## パ イロツト ハイカン (2-2) <N.EUROPE> PILOT PIPINGS (2-2) <N.EUROPE>

|            |                  |                             |                      |                            | 30001-                  |                                                             |
|------------|------------------|-----------------------------|----------------------|----------------------------|-------------------------|-------------------------------------------------------------|
| 符号<br>ITEM | 部品番号<br>PART NO. | 部 品 名<br>PART NAME          | or PART NAME<br>CODE | 数量 サービス<br>G TV コード<br>S.C | 適用号機<br>SER:AL NO.      | 五代替部品<br>REPLACEABLE<br>PART<br>性部品番号数量<br>ICA PART NO. CTV |
| 01         | 4200466          | アダ プ タ; S                   | ADAPTER; S           | 5                          | i