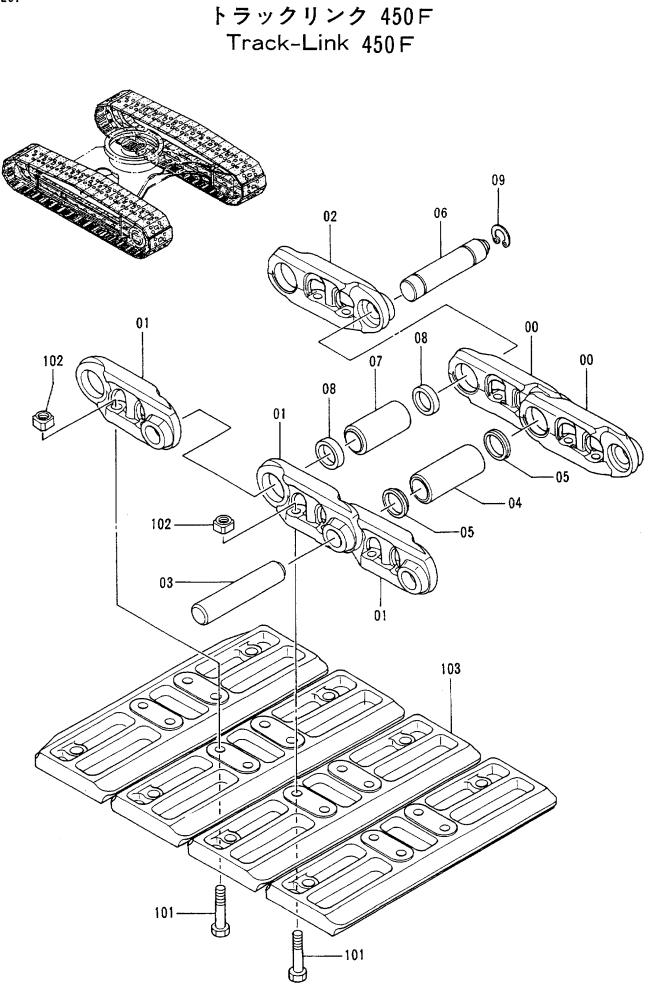

|                |                                             |                  |  |
|            |                  |                                   |                      |            |                    |                    |                |                                             | 1<br>2<br>2<br>2 |  |
|            |                  |                                   |                      |            |                    |                    |                |                                             |                  |  |
|            |                  |                                   |                      |            |                    |                    |                | <u> </u>                                    |                  |  |



トラツクリンク **450F** TRACK-LINK **450**F

|            |                  |                                   |                      |            |                    | 30001-             |           |                                             |        |
|------------|------------------|-----------------------------------|----------------------|------------|--------------------|--------------------|-----------|---------------------------------------------|--------|
| 符号<br>ITEM | 部品番号<br>PART NO. | 部品名<br>PART NAME                  | OF PART NAME<br>CODE | 数量<br>Q`TY | サービス<br>コード<br>S.C | 適用号機<br>SERIAL NC. | 互換性<br>CA | 代替部<br>REPLACEA<br>PART<br>部品番号<br>PART NC. | 数量     |
|            | 9114513          | トラツクリンク アツセン                      | TRACK-LINK ASS'Y     | 2          |