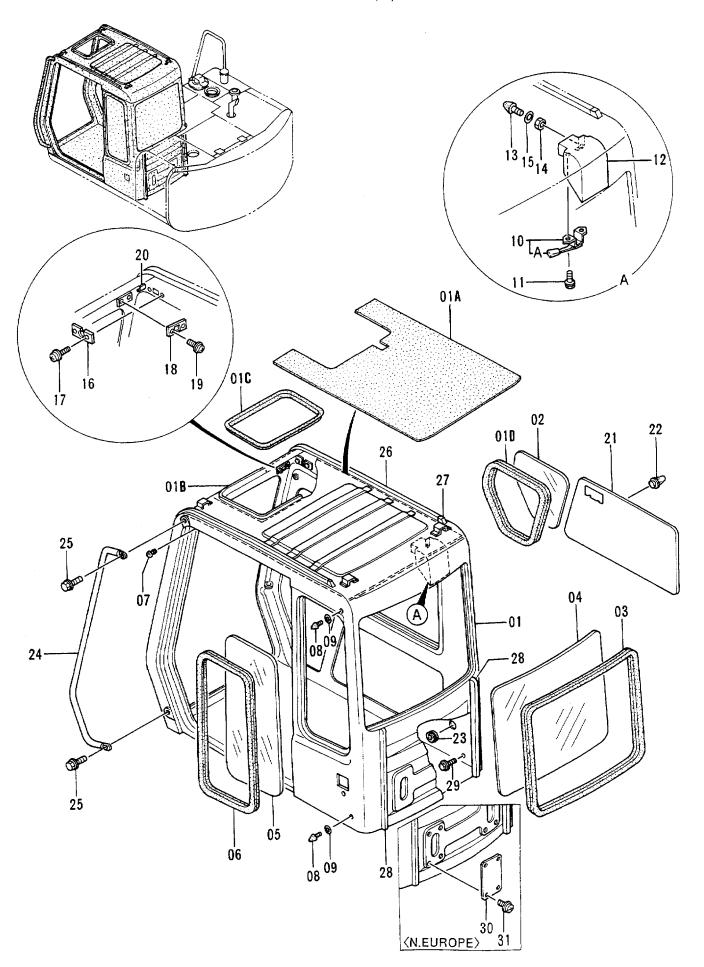

|                            | į                  |                                                                       |
|            |                                       |                                         |                                                                                       |                            |                    |                                                                       |
| <u>.</u>   |                                       |                                         | ······································                                                |                            | 10K 1 5            |                                                                       |

キャブ (1) Cab (1)



|             |          |                                      |                                             |      |             | 30001-     |          |                         |          |
|-------------|----------|--------------------------------------|---------------------------------------------|------|-------------|------------|----------|-------------------------|----------|
| 符号          | 部品番号     | 部品名                                  | PART NAME                                   | 数量   | サービス        | 適用号機       | 互換       | 代替部<br>REPLACEA<br>PART | BLE      |
| 155<br>ITEM | PART NO. | PART NAME                            | or CODE                                     | Q'TY | ⊐-⊦<br>s.c  | SERIAL NO. | 性        | 部品番号<br>PART NO.        | 数罿       |
| 01          | 431545