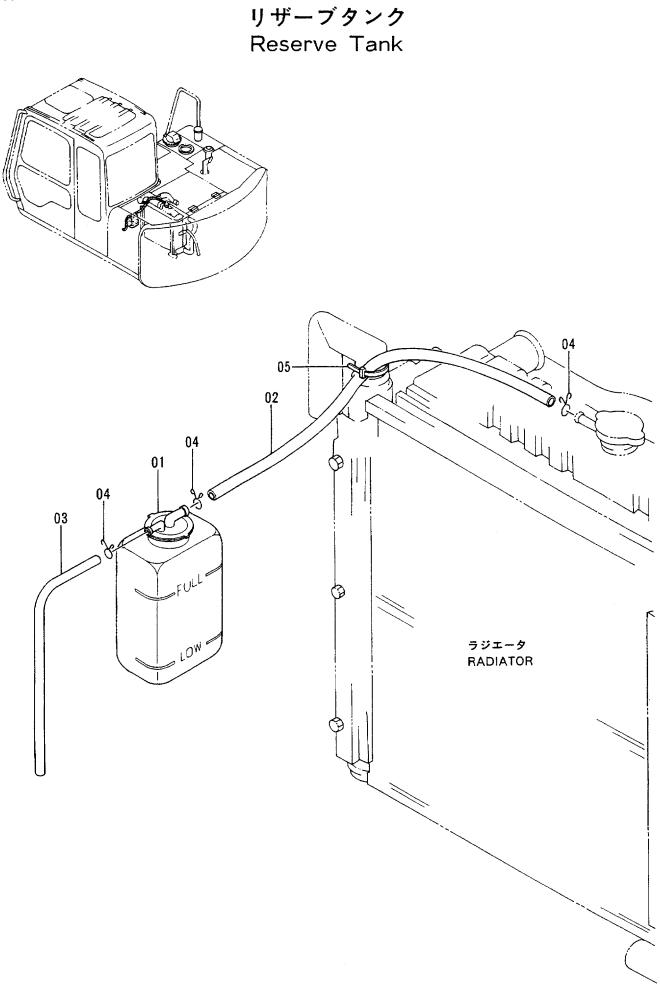

09

|                               |                  |                               |                      |                     | 30001-             |                                                                 |  |  |
|-------------------------------|------------------|-------------------------------|----------------------|---------------------|--------------------|-----------------------------------------------------------------|--|--|
| 符号<br>ITEM                    | 部品番号<br>PART NO. | 部品名<br>PART NAME              | or PART NAME<br>CODE | 数量 サービス<br>Q'TY S.C | 適用号機<br>SERIAL NO. | 五<br>代替部品<br>REPLACEABLE<br>PART<br>性部品番号数量<br>ICA PART NO. QTY |  |  |
| 1-04                          | 4252071          | タンク;ウオータ アツセン                 | TANK; WATER ASS'Y    | 1                   |                    |                                                                 |  |  |
| 11                            | 4257080          | <ul> <li>・タンク;ウオータ</li> </ul> | •TANK;WATER          | 1                   |                    |                                                                 |  |  |
| )2                            | 4257081          | <ul> <li>ホース;ウオータ</li> </ul>  | +HOSE; WATER         | 1                   | 1                  |                                                                 |  |  |
| )3                            | 4257082          | ・ホース; ビ <sup>゛</sup> ニール      | HOSE; VINYL          | 1                   |                    |                                                                 |  |  |
| D4                            | 4257083          | ・クランプ。;ホース                    | .CLAMP; HOSE         | 3                   |                    |                                                                 |  |  |
| 05                            | 4055312          | クリツプ ; バ ンド                   | CLIP; BAND           | 1                   |                    | •••••••••••••••••••••••••••••••••••••••                         |  |  |
|                               |                  |                               |                      |                     |                    |                                                                 |  |  |
| · · · · · · · · · · · · · · · |                  |                               |                      |                     |                    |                                                                 |  |  |
|                               |                  | ;<br>                         |                      |                     | <br>               |                                                                 |  |  |
|                               |                  |                               |                      |                     | <br>i              |                                                                 |  |  |
|                               | 1                |                               |                      |                     |                    |                                                                 |  |  |
|                               |                  |                               |                      |                     |                    |                                                                 |  |  |
|                               |                  | -                             |                      |                     |                    |                                                                 |  |  |
|                               |                  |                               |                      | :                   |                    |                                                                 |  |  |
|                               |                  |                               |                      |                     |                    |                                                                 |  |  |
|                               |                  |                               |                      |                     |                    |                                                                 |  |  |
|                               |                  |                               |                      |                     |                    |                                                                 |  |  |
|                               |                  | I                             |                      |                     | 10K-1-5            |                                                                 |  |  |