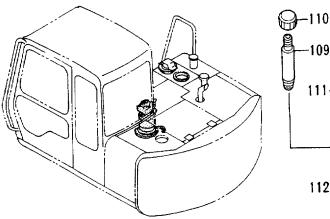

| 符号<br>ITEM | 部品番号<br>PART NO. | 部 品 名<br>PART NAME                                               | or PART NAME<br>CODE | 数量 サービス<br>ロード<br>S.C                 | <b>適用号機</b><br>SERIAL NO. | 一一 一一 一一 一一 一一 一一 一一 一一 一一 一一 一一 一一 一一 | 替部品<br>LACEABLE<br>PART<br>話号数重 |  |
|------------|------------------|------------------------------------------------------------------|----------------------|---------------------------------------|---------------------------|----------------------------------------|---------------------------------|--|
| 00         | 6011702          | タンク;フニエル                                                         | TANK; FUEL           |                                       |                           |                                        | T NO. G'TY                      |  |
| 02         | 4216448          | ハ゛ルフ゛;ホ゛ <del>ー</del> ル                                          | VALVE; BALL          | 1                                     |                           |                                        | i                               |  |
| 03         | J70782           | <sup>1</sup> アダ゛プ゜タ                                              | ADAPTER              | 1                                     |                           |                                        |                                 |  |
| 05         | 94-2011          | ; プ ラグ                                                           | PLUG                 | 1                                     |                           |                                        |                                 |  |
| 06         | 4121496          | フイルタ                                                             | FILTER               | 1                                     |                           |                                        |                                 |  |
| 07         | 4188409          |                                                                  | CAP                  | 1                                     |                           |                                        |                                 |  |
| 07A        | 4168820          | • パ° ツキン ; ラハ´ ー                                                 | • PACKING; RUBBER    | 1 i                                   |                           |                                        |                                 |  |
| 10         | 94-2013          | ייין אין אין אין דער<br>די די די די די די די די די די די די די ד | PLUG                 | 1                                     |                           |                                        | 1                               |  |
| 11         | 8033923          | ゲージ ;レベル                                                         | GAUGE; LEVEL         | 1                                     |                           |                                        | -                               |  |
| 11A        | 4100967          | · • # ~ ~ ~ ~ ~ ~ ~ ~ ~ ~ ~ ~ ~ ~ ~ ~ ~ ~                        | • BOLT               | 2                                     |                           |                                        |                                 |  |
| 12         | 449558           | ワツシヤ;シール                                                         | WASHER; SEAL         | 4                                     |                           | 1                                      |                                 |  |
| 14         | 4257128          | JU-1                                                             | FLOAT                | 1                                     |                           |                                        |                                 |  |
| 15         | 4269607          | パ ツキン                                                            | PACKING              | 1                                     |                           |                                        | 1                               |  |
| 16         | J450510          | スクリユ;セムス                                                         | SCREW; SEMS          | 5                                     |                           |                                        |                                 |  |
| 102        | J901635          | スノリユ, CAX                                                        | BOLT                 | 4                                     |                           |                                        |                                 |  |
| 103        | A590916          | ワツシヤ;スプ リング                                                      | WASHER; SPRING       | 4                                     | •••••••••••               |                                        |                                 |  |
| 105        | J222016          | ワツシヤ                                                             | WASHER               | 4                                     |                           |                                        |                                 |  |
|            |                  |                                                                  |                      |                                       |                           |                                        |                                 |  |
|            | ·<br>·           |                                                                  |                      |                                       |                           |                                        |                                 |  |
|            |                  | ·<br>·<br>·                                                      |                      | · · · · · · · · · · · · · · · · · · · |                           |                                        | <br>                            |  |
|            | :                |                                                                  |                      |                                       |                           |                                        |                                 |  |
|            |                  | <br> <br>                                                        |                      | <br>                                  |                           |                                        |                                 |  |
|            |                  |                                                                  |                      |                                       |                           |                                        |                                 |  |
|            |                  |                                                                  |                      |                                       |                           |                                        |                                 |  |