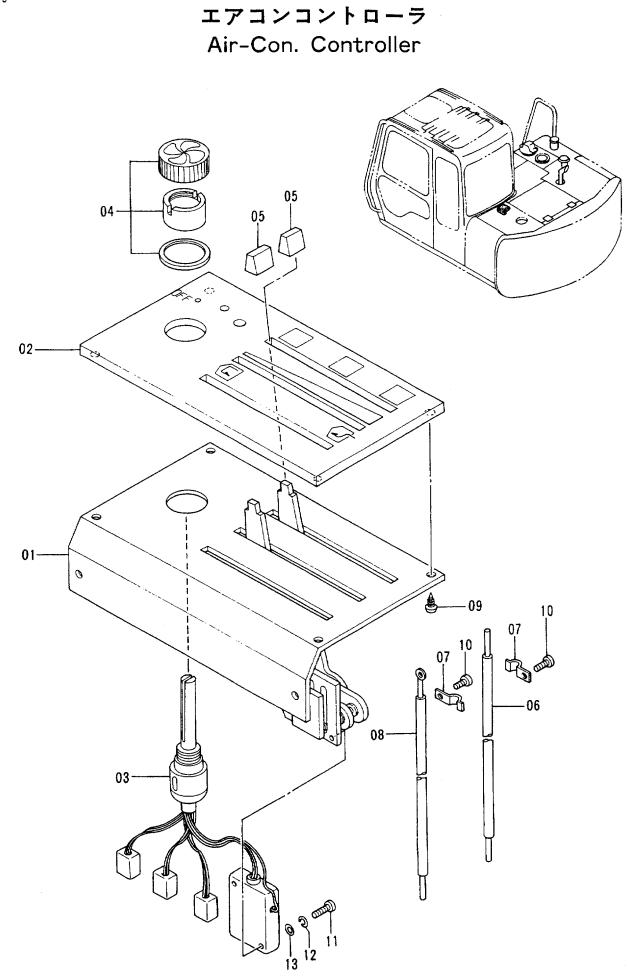

## 上部旋回体 UPPERSTRUCTURE

|            |                  |                  |                      |                         |                                                                                             | 30001-             | <b></b>                                              |
|------------|------------------|------------------|----------------------|-------------------------|---------------------------------------------------------------------------------------------|--------------------|------------------------------------------------------|
| 符号<br>ITEM | 部品番号<br>PART NO. | 部品名<br>PART NAME | or PART NAME<br>CODE | <mark>数量</mark><br>Q'TY | サービス<br>コード<br>S.C                                                                          | 適用号機<br>SERIAL NO. | 5<br>REPLACEABL<br>PART<br>性部品番号数<br>ICA PART NO. 01 |
| 00         | 5003518          | フレーム ; メイン       | FRAME; MAIN          | j 1                     |                                                                                             |                    |                                                      |
| 04         | 3043504          | <b>ピ</b> ン       | PIN                  | 1                       |                                                                                             |                    |                                                      |
| 05         | 3055930          | <b>ピ</b> ン       | PIN                  | 1                       |                                                                                             |                    |                                                      |
| 07         | 4065688          | リング              | RING                 | 2                       |                                                                                             |                    |                                                      |
| 08         | 4065689          | ピン               | PIN                  | 2                       |                                                                                             |                    | :                                                    |
| 09         | J931685          | ボルト              | BOLT                 | 22                      |                                                                                             |                    | i                                                    |
| 10         | J222016          | フツシヤ             | WASHER               | 22                      |                                                                                             |                    |                                                      |
| 12         | J75214           | プ ラグ             | PLUG                 | 1                       |                                                                                             |                    |                                                      |
| 15         | 4195033          | カバー              | COVER                | 1                       |                                                                                             |                    |                                                      |
| 22         | 4224058          | ワツシヤ 2.0         | WASHER 2.0           | 2                       | R                                                                                           |                    |                                                      |
| 23         | 4224057          | ワツシヤ 1.0         | WASHER 1.0           | 2                       | R                                                                                           |                    |                                                      |
| 24         | 4180196          | スペーサ 1.2         | SPACER 1.2           | 2                       | R                                                                                           |                    |                                                      |
| 25         | 4042135          | スペーサ 2.3         | SPACER 2.3           | 1                       | R                                                                                           |                    | i                                                    |
| 30         | 8036895          | ストツハ             | STOPPER              | 1                       |                                                                                             |                    |                                                      |
| 31         | J222012          | ワツシヤ             | WASHER               | 2                       |                                                                                             |                    |                                                      |
| 32         | J901220          | ボルト              | BOLT                 | 2                       |                                                                                             | -32791             |                                                      |
| 32         | J011230          | ボルト;セムス          | BOLT; SEMS           | 2                       |                                                                                             | 32792-             |                                                      |
| 34         | 4509404          | ブ ツシング ;ラバー      | BUSHING; RUBBER      | 3                       |                                                                                             |                    |                                                      |
| 35         | 4293794          | ブ ツシング ; ラバー     | BUSHING; RUBBER      | 1                       | -                                                                                           |                    |                                                      |
| 36         | 4293803          | ブ ツシング ; ラバー     | BUSHING; RUBBER      | 1                       |                                                                                             |                    |                                                      |
| 37         | 4201749          | ブ ツシング ; ラバー     | BUSHING; RUBBER      | 1                       |                                                                                             | 4<br>•<br>•        |                                                      |
| 38         | 4210661          | ブ ツシング ; ラバー     | BUSHING; RUBBER      | 1                       |                                                                                             |                    |                                                      |
| 39         | 94-2816          | ブ ツシング ; ラバー     | BUSHING; RUBBER      | 1                       |                                                                                             |                    |                                                      |
| 40         | 4293796          | ブ ツシング ;うバー      | BUSHING; RUBBER      | 1                       |                                                                                             |                    |                                                      |
|            |                  |                  |                      |                         |                                                                                             |                    |                                                      |
|            | į                |                  |                      |                         |                                                                                             |                    |                                                      |
|            |                  |                  |                      |                         |                                                                                             |                    |                                                      |
|            |                  |                  |                      |                         |                                                                                             | :<br>:             |                                                      |
|            |                  |                  |                      |                         | 1<br>1<br>1<br>1<br>1<br>1<br>1<br>1<br>1<br>1<br>1<br>1<br>1<br>1<br>1<br>1<br>1<br>1<br>1 |                    |                                                      |
|            |                  |                  | ······               | •••••                   |                                                                                             |                    |                                                      |
|            |                  |                  |                      |                         |                                                                                             | -                  |                                                      |
|            |                  | <b>1</b>         |                      |                         |                                                                                             |                    |                                                      |