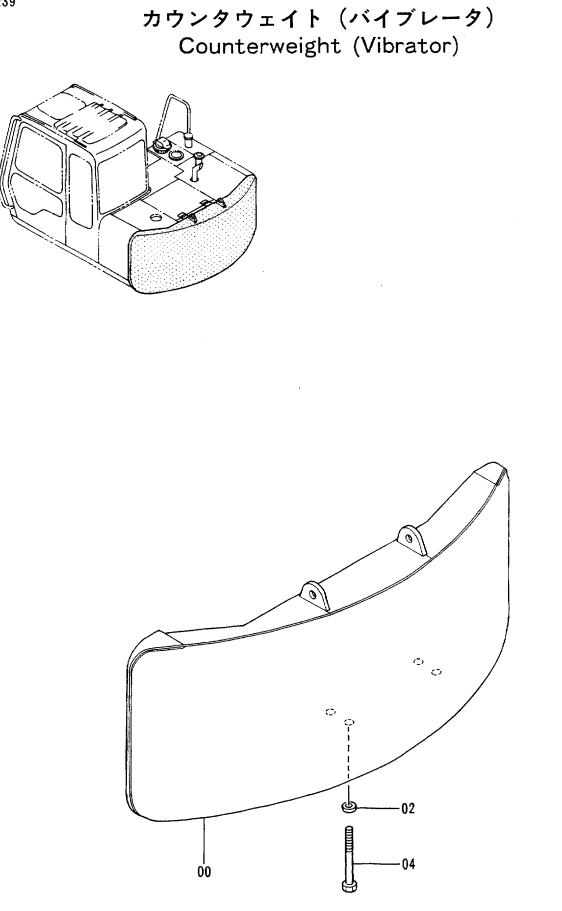

カウンタウェイト Counterweight

#### カウンタウエイト COUNTERWEIGHT

|            |                  |                          |                                        | 30001-          |                                   |     |                                             |            |
|------------|------------------|--------------------------|----------------------------------------|-----------------|-----------------------------------|-----|---------------------------------------------|------------|
| 符号<br>ITEM | 部品番号<br>PART NO. | 部品名<br>PART NAME         | OF PART NAME<br>CODE                   | 数量 <sup>サ</sup> | ービス 適用号機<br>コード SERIAL NO.<br>S.C | 互換性 | 代替音<br>REPLACEA<br>PART<br>部品番号<br>PART NO. | 3品<br>\BLE |
| 1          | TANK NO.         |                          |                                        |                 | s.c                               | ICA | PART NO.                                    | Q'TY       |
| 00         | 6011826          | ウエイト;カウンタ                | WEIGHT; COUNTER                        | 1               | -33019                            | Y   | 6014228                                     | 1          |
| ,          | 1                | (スタンダート゛ヨウ)              | (FOR STD.)                             |                 |                                   |     |                                             |            |
| 00         | 6014228          | ウエイト;カウンタ                | WEIGHT; COUNTER                        | 1               | 33020-                            |     |                                             |            |
| ,          |                  | (スタンタ゛ート゛ヨウ)             | (FOR STD.)                             |                 |                                   |     |                                             |            |
| 00         | 6013056          | ウエイト ; カウンタ              | WEIGHT;COUNTER                         | 1               | -33019                            | Y   | 6014224                                     | 1          |
| ,          |                  | (ソツコーホ <sup>*</sup> リヨウ) | (FOR OFFSET BOOM)                      |                 |                                   |     |                                             | ŧ          |
| 00         | 6014224          | ウエイト ; カウンタ              | WEIGHT; COUNTER                        | 1               | 33020-                            |     |                                             |            |
| ,          |                  | (ソツコーボ゛リヨウ)              | (FOR OFFSET BOOM)                      | -               |                                   |     |                                             | •          |
| 02         | 4126485          | ワツシヤ                     | WASHER                                 | 4               |                                   |     |                                             |            |
| 03         | 4149678          | キャツプ                     | CAP                                    | 2               |                                   |     |                                             |            |
| 04         | J932724          | <b>ボ ル</b> ト             | BOLT                                   | 4               |                                   |     |                                             |            |
|            |                  |                          |                                        |                 |                                   |     |                                             |            |
|            |                  |                          |                                        |                 |                                   |     |                                             |            |
|            |                  |                          |                                        |                 |                                   |     |                                             |            |
|            |                  |                          |                                        |                 |                                   |     |                                             |            |
|            |                  | ,<br>I                   |                                        |                 |                                   |     |                                             |            |
|            |                  |                          |                                        |                 |                                   |     |                                             |            |
|            |                  |                          |                                        | 1               |                                   |     |                                             |            |
|            |                  |                          |                                        |                 |                                   |     |                                             |            |
|            |                  |                          |                                        |                 |                                   |     |                                             |            |
|            |                  |                          |                                        |                 |                                   |     |                                             |            |
|            |                  |                          |                                        | i               |                                   |     |                                             |            |
|            |                  |                          |                                        |                 |                                   |     |                                             |            |
|            |                  | i                        |                                        |                 |                                   |     |                                             |            |
|            |                  |                          |                                        |                 | i                                 |     |                                             |            |
| •••••      |                  |                          |                                        |                 |                                   |     |                                             | !          |
|            | 1                |                          |                                        |                 |                                   |     |                                             | 1          |
|            |                  |                          |                                        |                 |                                   |     |                                             |            |
|            |                  |                          |                                        | :               |                                   |     |                                             |            |
|            |                  |                          | 1                                      |                 |                                   |     |                                             |            |
|            |                  |                          | ······································ |                 |                                   |     |                                             |            |
|            |                  |                          |                                        |                 | ļ                                 |     |                                             |            |
|            |                  | i                        |                                        |                 |                                   |     |                                             |            |
|            |                  |                          |                                        |                 |                                   |     |                                             |            |
|            | ł                |                          |                                        |                 |                                   |     |                                             |            |
|            |                  |                          |                                        |                 |                                   | T   |                                             |            |
|            |                  |                          |                                        |                 |                                   |     | ļ                                           |            |
|            |                  |                          |                                        |                 |                                   |     | 1                                           |            |
|            |                  |                          |                                        |                 |                                   |     | 1                                           |            |
|            |                  |                          |                                        |                 |                                   |     |                                             |            |
|            |                  |                          |                                        |                 | 10K-1-5                           |     |                                             | <u> </u>   |