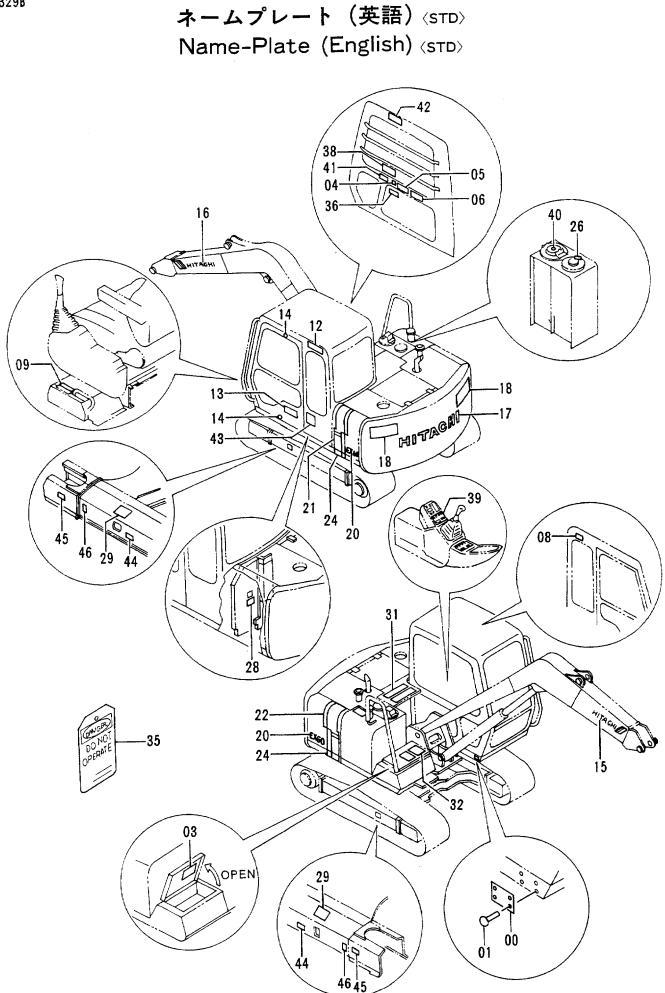

| 工 具 及 び 予 備 品<br>TOOLS AND SPARE PARTS    |
|-------------------------------------------|
| 工具 323<br>TOOLS<br>予備品 325<br>SPARE PARTS |
|                                           |

| ネームプレート                         | NAME                                                   |
|---------------------------------|--------------------------------------------------------|
| NAME-PLATE                      | PLĀTE                                                  |
| ネームプレート(I                       | 日本語)(std)・・・・・・・・・・327                                 |
| NAME-PLATE (J/                  | APANESE)(std)                                          |
| ネームプレート(ヨ                       | 英語)〈std〉329                                            |
| NAME-PLATE (EI                  | NGLISH)〈std〉                                           |
| ネームブレート(ノルウュ<br>NAME-PLATE(NORV | c 一括) 〈 N.EUROPE 〉···································· |