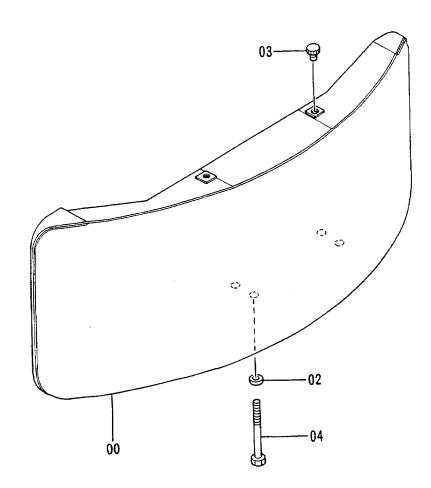

| ······               | •••••                   |                                                                                             |                    |                                                      |
|            |                  |                  |                      |                         |                                                                                             | -                  |                                                      |
|            |                  | <b>1</b>         |                      |                         |                                                                                             |                    |                                                      |

カウンタウェイト Counterweight





#### カウンタウエイト COUNTERWEIGHT

|            |                  |                          |                                        | 30001-          |                                   |     |                                             |            |
|------------|------------------|--------------------------|----------------------------------------|-----------------|-----------------------------------|-----|---------------------------------------------|------------|
| 符号<br>ITEM | 部品番号<br>PART NO. | 部品名<br>PART NAME         | OF PART NAME<br>CODE                   | 数量 <sup>サ</sup> | ービス 適用号機<br>コード SERIAL NO.<br>S.C | 互換性 | 代替音<br>REPLACEA<br>PART<br>部品番号<br>PART NO. | 3品<br>\BLE |
| 1          | TANK NO.         |                          |                                        |