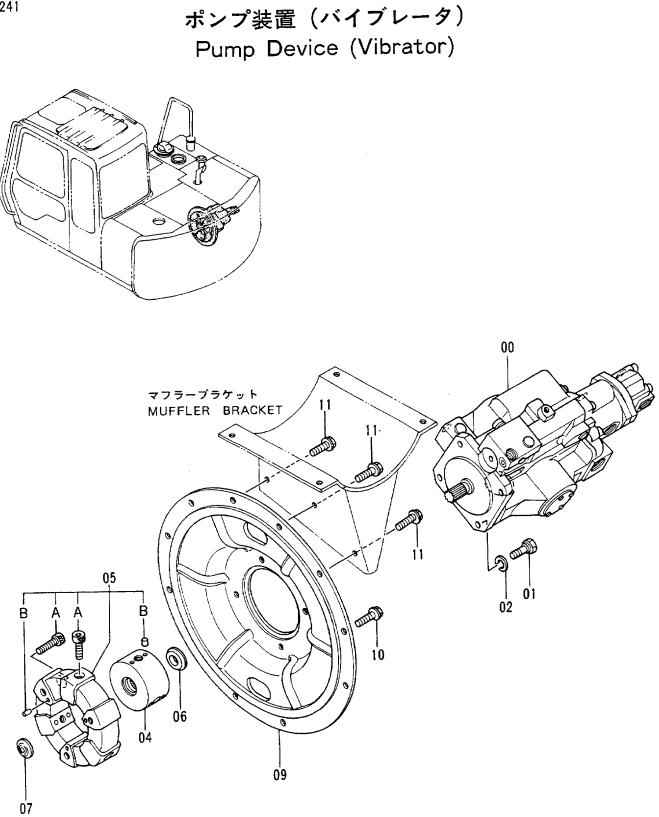

|  |  |  |  |
|                |                               |                             |                                  |                               |                                                                                                  |  |  |  |  |
|                |                               |                             |                                  |                               |                                                                                                  |  |  |  |  |
|                |                               |                             |                                  |                               | -1-5                                                                                             |  |  |  |  |

240



## ポンプ ソーチ (バイブレータ) PUMP DEVICE (VIBRATOR)

|            |                                            |                         |                   |            |                    | 30001-             |     |                                             |         |
|------------|--------------------------------------------|-------------------------|-------------------|------------|--------------------|--------------------|-----|---------------------------------------------|---------|
| 符号<br>ITEM | 部品番号<br>PART NO.                           | 部品名<br>PART NAME        | OF PART NAME CODE | 数量<br>C'TY | サービス<br>コード<br>S.C | 適用号機<br>SERIAL NO. | 互換性 | 代替部<br>REPLACEA<br>PART<br>部品番号<br>PART NO. | 数量      |
| 00         | 4315635                                    |                         |