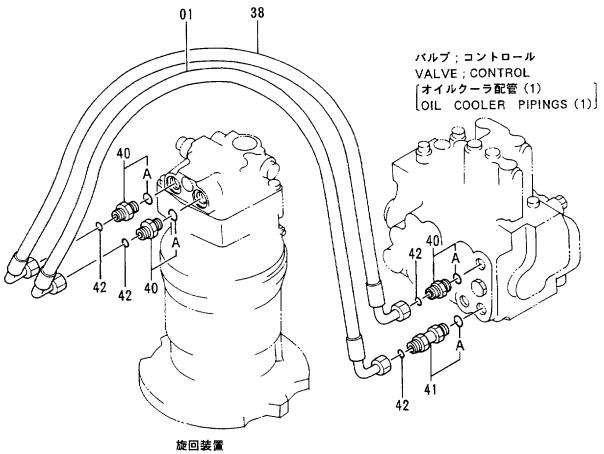

|                   |                    |            |                                                        |
|            |                  |                             |                                                                                                                  |                         |                   |                    |            |                                                        |
|            |                  |                             | and the second second second second second second second second second second second second second second second |                         |                   | <u> </u>           |            |                                                        |

メイン配管(3) Main Pipings (3)







## メイン ハイカン (3) MAIN PIPINGS (3)

|            |                  | <b>T D 7</b>                        | PART NAME  | 数置 サービス                    | 通用号機       | 互代替部品<br>REPLACEABLE<br>換PART                                      |
|------------|------------------|-------------------------------------|------------|----------------------------|------------|--------------------------------------------------------------------|
| 符号<br>iTEM | 部品番号<br>PART NC. | 部 品 名<br>PART NAME                  | or CODE    | 数量 サービス<br>Q TY コード<br>S.C | SERIAL NO. | 互代替部品<br>REPLACEABLE<br>換<br>PART<br>性部品番号」数量<br>ICA PART NC. Q'TY |
| 01         | 4306895          | <br>ホース                             | HOSE       | 1                          |            |