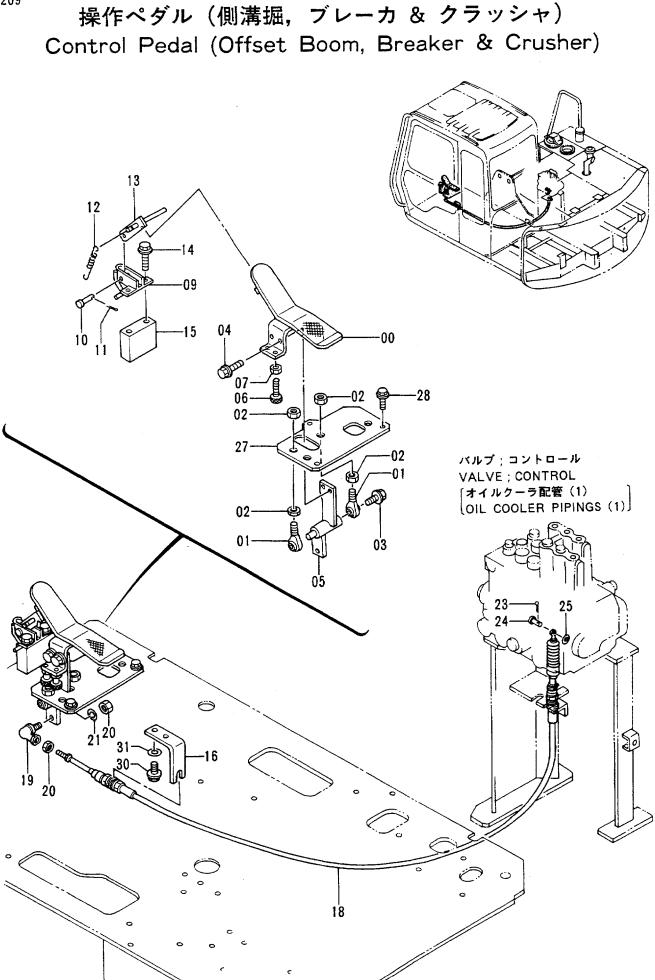

|                | 1                         | •     |
|            |                  |                    |                      |        |                    |                    |                | 1                         |       |
|            |                  | 1                  |                      | ļ      |                    |                    |                | 1997 - 1986 A             | i     |
|            |                  |                    |                      |        |                    |                    |                |                           |       |
|            | 1                |                    |                      |        |                    |                    |                | 1                         |       |



## ソーサペ<sup>®</sup> ダ ル (ソツコーボ リ, プ レーカ & クラツシヤ) CONTROL PEDAL (OFFSET BOOM, BREAKER & CRUSHER)

|            |                  |                       |                      |            |                    | 30001-             |          |                                             |             |
|------------|------------------|-----------------------|----------------------|------------|--------------------|--------------------|----------|---------------------------------------------|-------------|
| 符号<br>ITEM | 部品番号<br>PART NC. | 部品名<br>PART NAME      | OF PART NAME<br>CODE | 数量<br>Q`TY | サービス<br>コード<br>S.C | 適用号機<br>SERIAL NO. | 互換性に合    | 代替部<br>REPLACEA<br>PART<br>部品番号<br>PART NO. | 数量          |
| 00         | 8055198          | ペダル                   | PEDAL                |