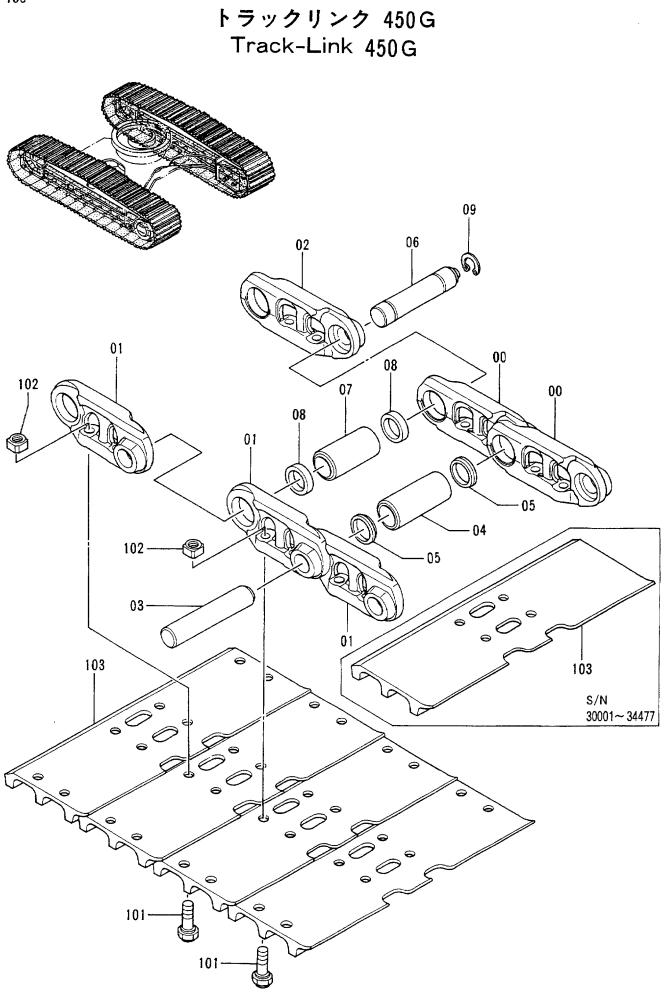

| İ                  |                    |      |                                                        |
|            |                                         |                          |                        |            |                    |                    |      |                                                        |
|            |                                         |                          |                        |            |                    |                    |      |                                                        |
|            |                                         |                          | <u> l</u>              |            |                    | 10K-1-5            |      |                                                        |



|            |                  |                                                                                                                                                            |                      |            |                    | 30001-             |          |                                 |       |
|------------|------------------|------------------------------------------------------------------------------------------------------------------------------------------------------------|----------------------|------------|--------------------|--------------------|----------|---------------------------------|-------|
| 符号<br>ITEM | 部品番号<br>PART NC. | 部品名<br>PART NAME