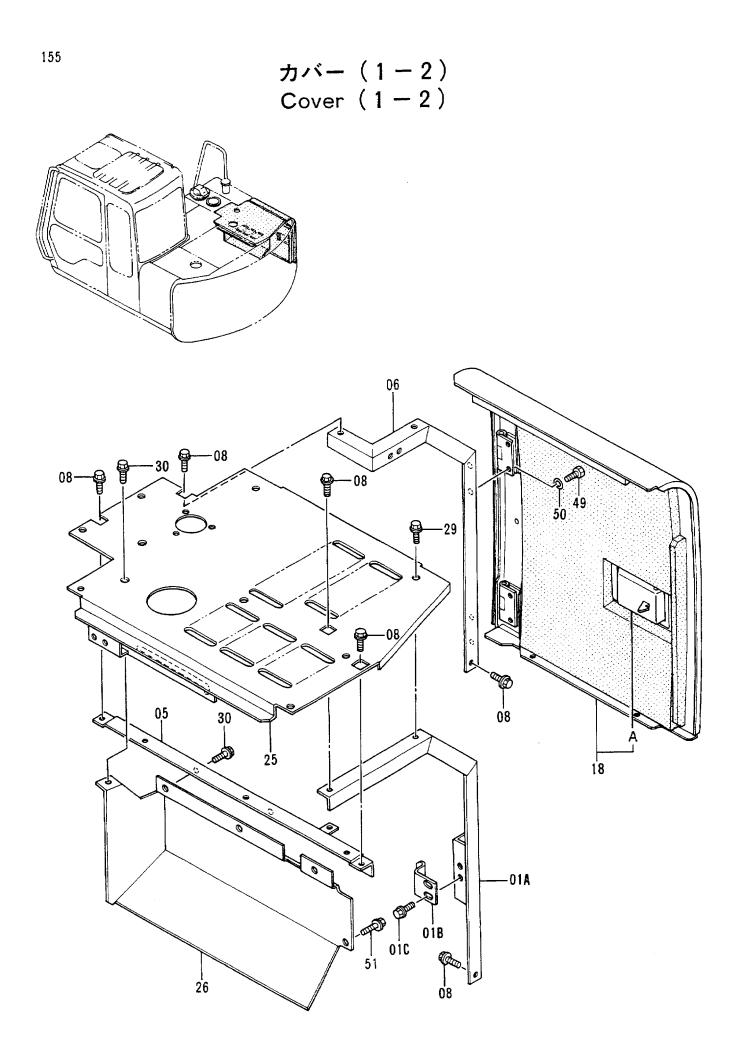

## 上部旋回体 UPPERSTRUCTURE

|            |                  |                  |                      |                         |                                                                                             | 30001-             | <b></b>                                              |
|------------|------------------|------------------|----------------------|-------------------------|---------------------------------------------------------------------------------------------|--------------------|------------------------------------------------------|
| 符号<br>ITEM | 部品番号<br>PART NO. | 部品名<br>PART NAME | or PART NAME<br>CODE | <mark>数量</mark><br>Q'TY | サービス<br>コード<br>S.C                                                                          | 適用号機<br>SERIAL NO. | 5<br>REPLACEABL<br>PART<br>性部品番号数<br>ICA PART NO. 01 |
| 00         | 5003518          | フレーム ; メイン       | FRAME; MAIN          | j 1                     |                                                                                             |                    |                                                      |
| 04         | 3043504          | <b>ピ</b> ン       | PIN                  | 1                       |                                                                                             |                    |                                                      |
| 05         | 3055930          | <b>ピ</b> ン       | PIN                  | 1                       |                                                                                             |                    |                                                      |
| 07         | 4065688          | リング              | RING                 | 2                       |                                                                                             |                    |                                                      |
| 08         | 4065689          | ピン               | PIN                  | 2                       |                                                                                             |                    | :                                                    |
| 09         | J931685          | ボルト              | BOLT                 | 22                      |                                                                                             |                    | i                                                    |
| 10         | J222016          | フツシヤ             | WASHER               | 22                      |                                                                                             |                    |                                                      |
| 12         | J75214           | プ ラグ             | PLUG                 | 1                       |                                                                                             |                    |                                                      |
| 15         | 4195033          | カバー              | COVER                | 1                       |                                                                                             |                    |                                                      |
| 22         | 4224058          | ワツシヤ 2.0         | WASHER 2.0           | 2                       | R                                                                                           |                    |                                                      |
| 23         | 4224057          | ワツシヤ 1.0         | WASHER 1.0           | 2                       | R                                                                                           |                    |                                                      |
| 24         | 4180196          | スペーサ 1.2         | SPACER 1.2           | 2                       | R                                                                                           |                    |                                                      |
| 25         | 4042135          | スペーサ 2.3         | SPACER 2.3           | 1                       | R                                                                                           |                    | i                                                    |
| 30         | 8036895          | ストツハ             | STOPPER              | 1                       |                                                                                             |                    |                                                      |
| 31         | J222012          | ワツシヤ             | WASHER               | 2                       |                                                                                             |                    |                                                      |
| 32         | J901220          | ボルト              | BOLT                 | 2                       |                                                                                             | -32791             |                                                      |
| 32         | J011230          | ボルト;セムス          | BOLT; SEMS           | 2                       |                                                                                             | 32792-             |                                                      |
| 34         | 4509404          | ブ ツシング ;ラバー      | BUSHING; RUBBER      | 3                       |                                                                                             |                    |                                                      |
| 35         | 4293794          | ブ ツシング ; ラバー     | BUSHING; RUBBER      | 1                       | -                                                                                           |                    |                                                      |
| 36         | 4293803          | ブ ツシング ; ラバー     | BUSHING; RUBBER      | 1                       |                                                                                             |                    |                                                      |
| 37         | 4201749          | ブ ツシング ; ラバー     | BUSHING; RUBBER      | 1                       |                                                                                             | 4<br>•<br>•        |                                                      |
| 38         | 4210661          | ブ ツシング ; ラバー     | BUSHING; RUBBER      | 1                       |                                                                                             |                    |                                                      |
| 39         | 94-2816          | ブ ツシング ; ラバー     | BUSHING; RUBBER      | 1                       |                                                                                             |                    |                                                      |
| 40         | 4293796          | ブ ツシング ;うバー      | BUSHING; RUBBER      | 1                       |                                                                                             |                    |                                                      |
|            |                  |                  |                      |                         |                                                                                             |                    |                                                      |
|            | į                |                  |                      |                         |                                                                                             |                    |                                                      |
|            |                  |                  |                      |                         |                                                                                             |                    |                                                      |
|            |                  |                  |                      |                         |                                                                                             | :<br>:             |                                                      |
|            |                  |                  |                      |                         | 1<br>1<br>1<br>1<br>1<br>1<br>1<br>1<br>1<br>1<br>1<br>1<br>1<br>1<br>1<br>1<br>1<br>1<br>1 |                    |                                                      |
|            |                  |                  | ······               | •••••                   |                                                                                             |                    |                                                      |
|            |                  |                  |                      |                         |                                                                                             | -                  |                                                      |
|            |                  | <b>1</b>         |                      |                         |                                                                                             |                    |                                                      |