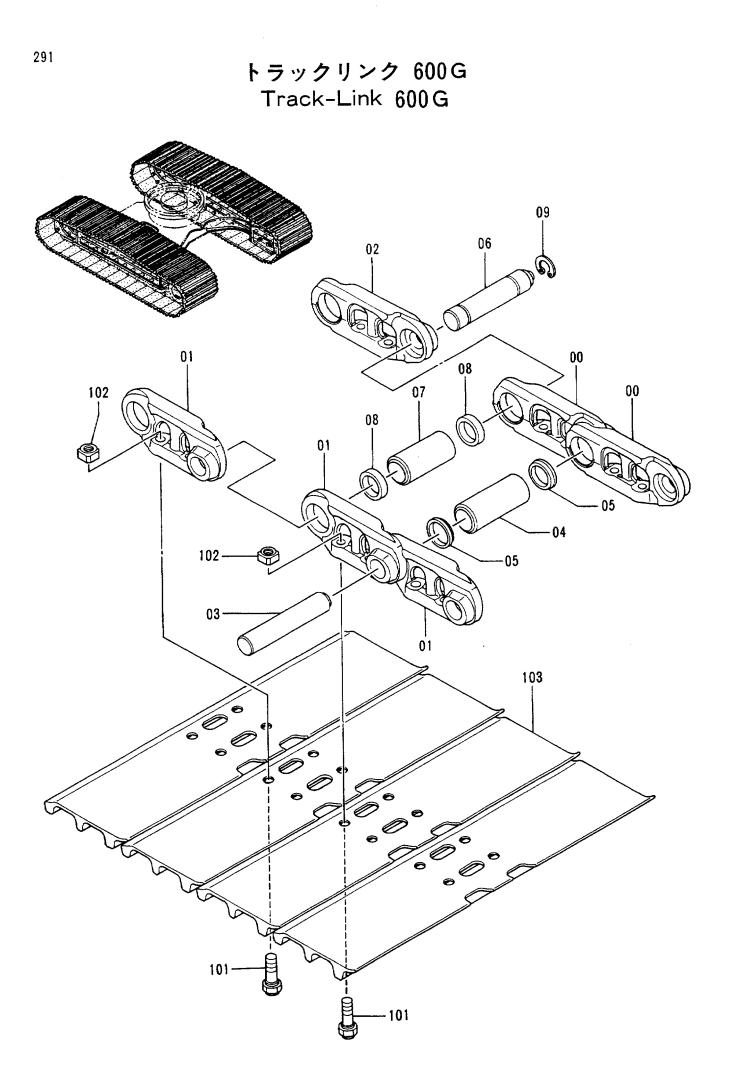

## 上部旋回体 UPPERSTRUCTURE

|            |                  |                  |                      |                         |                                                                                             | 30001-             | <b></b>                                              |
|------------|------------------|------------------|----------------------|-------------------------|---------------------------------------------------------------------------------------------|--------------------|------------------------------------------------------|
| 符号<br>ITEM | 部品番号<br>PART NO. | 部品名<br>PART NAME | or PART NAME<br>CODE | <mark>数量</mark><br>Q'TY | サービス<br>コード<br>S.C                                                                          | 適用号機<br>SERIAL NO. | 5<br>REPLACEABL<br>PART<br>性部品番号数<br>ICA PART NO. 01 |
| 00         | 5003518          | フレーム ; メイン       | FRAME; MAIN          | j 1                     |                                                                                             |                    |                                                      |
| 04         | 3043504          | <b>ピ</b> ン       | PIN                  | 1                       |                                                                                             |                    |                                                      |
| 05         | 3055930          | <b>ピ</b> ン       | PIN                  | 1                       |                                                                                             |                    |                                                      |
| 07         | 4065688          | リング              | RING                 | 2                       |                                                                                             |                    |                                                      |
| 08         | 4065689          | ピン               | PIN                  | 2                       |                                                                                             |                    | :                                                    |
| 09         | J931685          | ボルト              | BOLT                 | 22                      |                                                                                             |                    | i                                                    |
| 10         | J222016          | フツシヤ             | WASHER               | 22                      |                                                                                             |                    |                                                      |
| 12         | J75214           | プ ラグ             | PLUG                 | 1                       |                                                                                             |                    |                                                      |
| 15         | 4195033          | カバー              | COVER                | 1                       |                                                                                             |                    |                                                      |
| 22         | 4224058          | ワツシヤ 2.0         | WASHER 2.0           | 2                       | R                                                                                           |                    |                                                      |
| 23         | 4224057          | ワツシヤ 1.0         | WASHER 1.0           | 2                       | R                                                                                           |                    |                                                      |
| 24         | 4180196          | スペーサ 1.2         | SPACER 1.2           | 2                       | R                                                                                           |                    |                                                      |
| 25         | 4042135          | スペーサ 2.3         | SPACER 2.3           | 1                       | R                                                                                           |                    | i                                                    |
| 30         | 8036895          | ストツハ             | STOPPER              | 1                       |                                                                                             |                    |                                                      |
| 31         | J222012          | ワツシヤ             | WASHER               | 2                       |                                                                                             |                    |                                                      |
| 32         | J901220          | ボルト              | BOLT                 | 2                       |                                                                                             | -32791             |                                                      |
| 32         | J011230          | ボルト;セムス          | BOLT; SEMS           | 2                       |                                                                                             | 32792-             |                                                      |
| 34         | 4509404          | ブ ツシング ;ラバー      | BUSHING; RUBBER      | 3                       |                                                                                             |                    |                                                      |
| 35         | 4293794          | ブ ツシング ; ラバー     | BUSHING; RUBBER      | 1                       | -                                                                                           |                    |                                                      |
| 36         | 4293803          | ブ ツシング ; ラバー     | BUSHING; RUBBER      | 1                       |                                                                                             |                    |                                                      |
| 37         | 4201749          | ブ ツシング ; ラバー     | BUSHING; RUBBER      | 1                       |                                                                                             | 4<br>•<br>•        |                                                      |
| 38         | 4210661          | ブ ツシング ; ラバー     | BUSHING; RUBBER      | 1                       |                                                                                             |                    |                                                      |
| 39         | 94-2816          | ブ ツシング ; ラバー     | BUSHING; RUBBER      | 1                       |                                                                                             |                    |                                                      |
| 40         | 4293796          | ブ ツシング ;うバー      | BUSHING; RUBBER      | 1                       |                                                                                             |                    |                                                      |
|            |                  |                  |                      |                         |                                                                                             |                    |                                                      |
|            | į                |                  |                      |                         |                                                                                             |                    |                                                      |
|            |                  |                  |                      |                         |                                                                                             |                    |                                                      |
|            |                  |                  |                      |                         |                                                                                             | :<br>:             |                                                      |
|            |                  |                  |                      |                         | 1<br>1<br>1<br>1<br>1<br>1<br>1<br>1<br>1<br>1<br>1<br>1<br>1<br>1<br>1<br>1<br>1<br>1<br>1 |                    |                                                      |
|            |                  |                  | ······               | •••••                   |                                                                                             |                    |                                                      |
|            |                  |                  |                      |                         |                                                                                             | -                  |                                                      |
|            |                  | <b>1</b>         |                      |                         |                                                                                             |                    |                                                      |