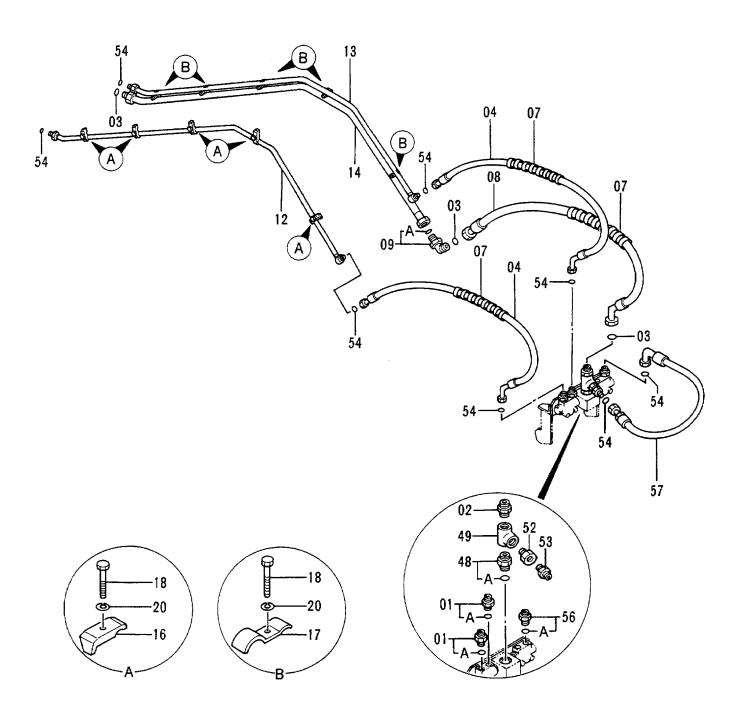

|     |         |                                         |                 | 1                   |                                       |                                                                     |



.





### 7ロント ハイカン (ロング アーム :1) (パ イブ レータ) FRONT PIPINGS (LONG ARM :1) (VIBRATOR)

|            |                  |                             |                      |                            | 30001-             |                                                               |
|------------|------------------|-----------------------------|----------------------|----------------------------|--------------------|---------------------------------------------------------------|
| 符号<br>ITEM | 部品番号<br>PART NO. | 部品名<br>PART NAME            | or PART NAME<br>CODE | 数量 ナービス<br>Q'TY コード<br>S.C | 適用号機<br>SERIAL NO. | 五代替部品<br>REPLACEABLE<br>PART<br>性部品番号数量<br>ICAI PART NC. Q'TY |
| 01         | 4189619          | 79 <sup>-</sup> プ タ;S       | ADAPTER; S           | 2                          |