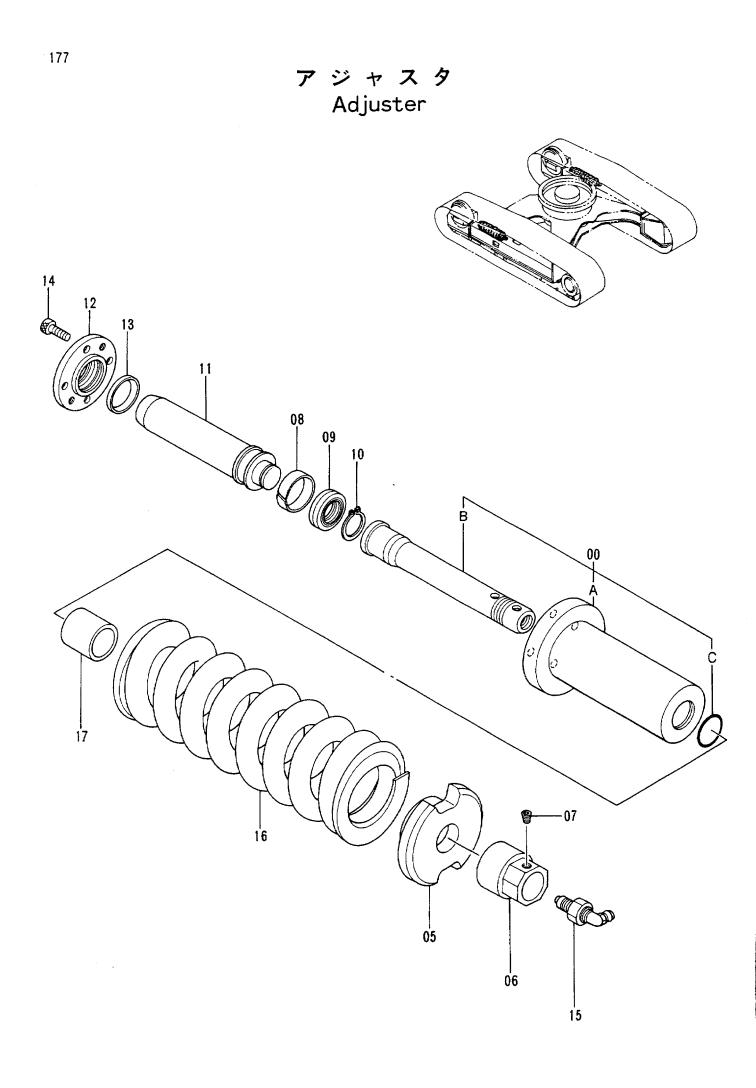

|                        | !          |                    |                    |     |                                             |    |
|            |                  |                                       | -                      |            |                    |                    |     |                                             |    |
|            |                  |                                       |                        |            |                    |                    | 1   |                                             |    |
|            | <u> </u>         | · · · · · · · · · · · · · · · · · · · | <u></u>                |            |                    | 10K-1-5            |     | ·····                                       |    |



|                                       |                  |                                                                                               |                   |         | 30001-     |                                  |
|---------------------------------------|------------------|-----------------------------------------------------------------------------------------------|-------------------|---------|------------|----------------------------------|
|                                       |                  |                                                                                               | PART NAME         | 数量 サービス | 適用号機       | 互代替部品<br>REPLACEABLE<br>換 PART   |
| 符号<br>ITEM                            | 部品番号<br>PART NO. | 部品名<br>PART NAME