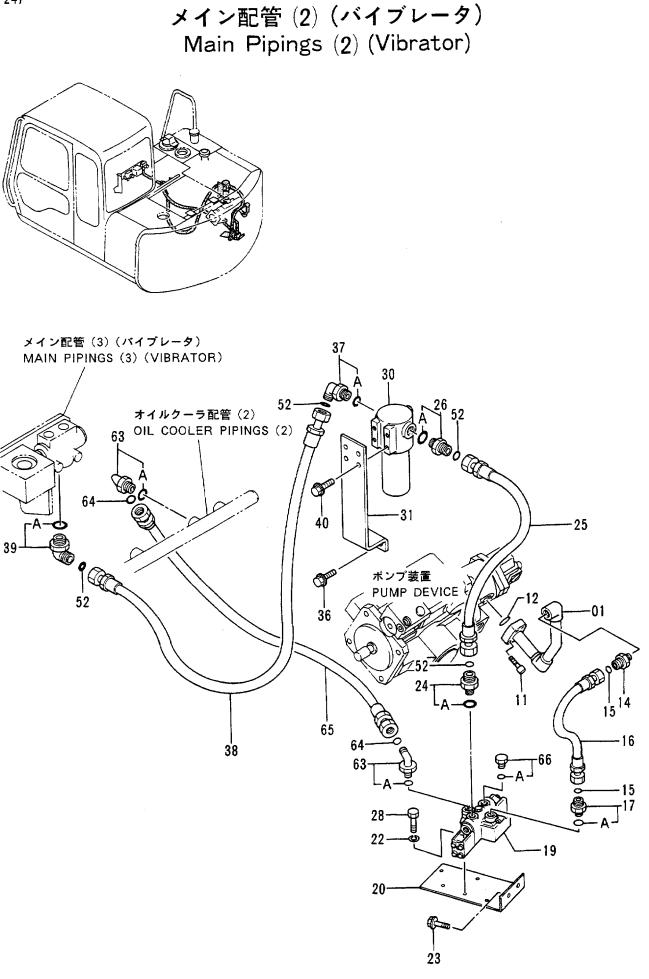

| ·····                 | -                                     |                                                             |
|            |                  |                                       | !                    | l                     |                                       |                                                             |
|            | :                |                                       |                      |                       |                                       |                                                             |
|            |                  | · · · · · · · · · · · · · · · · · · · |                      |                       | 10K-1-5                               |                                                             |



#### メイン ハイカン (2) (バイブ レータ) MAIN PIPINGS (2) (VIBRATOR)

|                                   |                    |                             |                      | 30001-                                                                                                          |   |
|-----------------------------------|--------------------|-----------------------------|----------------------|-----------------------------------------------------------------------------------------------------------------|---|
| 符号<br>ITEM                        | 部品番号<br>PART NO.   | 部品名<br>PART NAME            | OF PART NAME<br>CODE | 数量<br>G'TY S.C 適用<br>S.C                                                                                        |   |
| )1                                | 8057254