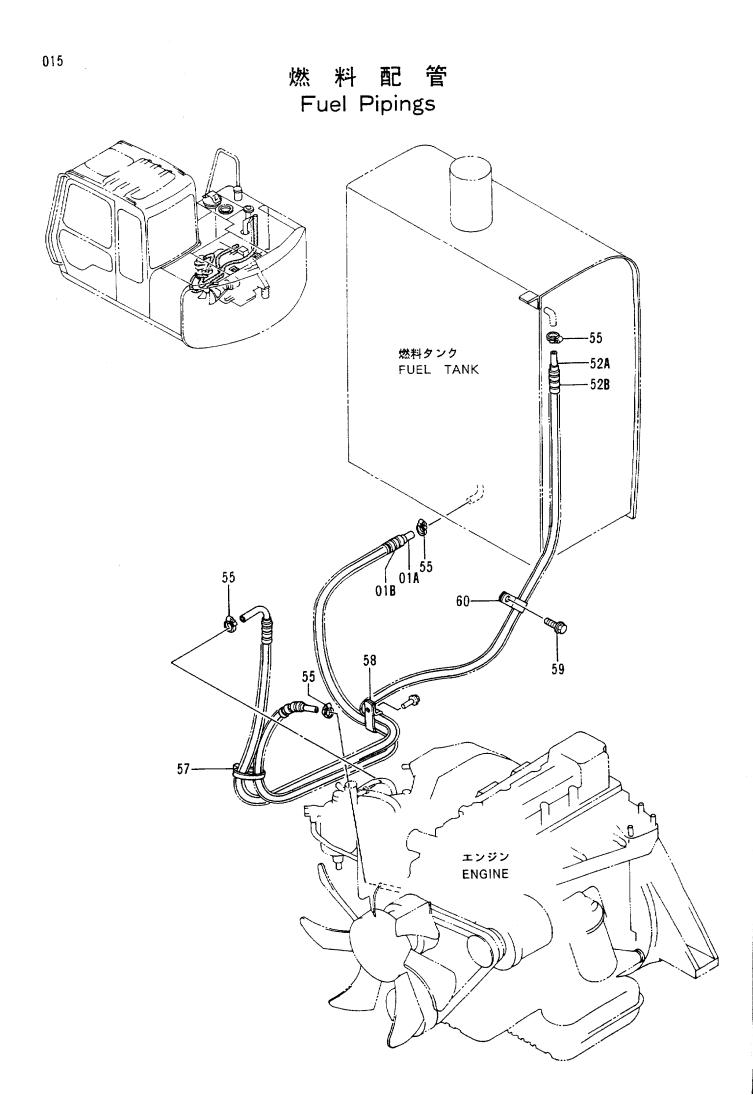

|                |                  |                  |                      |                     | 30001-             |                                                              |
|----------------|------------------|------------------|----------------------|---------------------|--------------------|--------------------------------------------------------------|
| 符号<br>ITEM     | 部品番号<br>PART NO. | 部品名<br>PART NAME | or PART NAME<br>CODE | 数量 サービス<br>Q TY S.C | 適用号機<br>SERIAL NO. | 五代替部品<br>REPLACEABLE<br>PART<br>性部品番号数量<br>ICA PART NO. Q'TY |
| 01A            | 4293824          | ホース; フニエル        | HOSE; FUEL           | 1                   |                    |                                                              |
| 01B            | 4293826          | チュープ             | TUBE                 | 1                   |                    |                                                              |
| 52A            | 4293825          | ホース;フユエル         | HOSE; FUEL           | 1                   |                    |                                                              |
| 52B            | 4293827          | チュープ             | TUBE                 | 1                   |                    |                                                              |
| 55             | 4514700          | クリツプ ;ホース        | CLIP;HOSE            | 4                   |                    |                                                              |
| 57             | 4121859          | クリツプ ; バ ント      | CLIP; BAND           | 1                   |                    |                                                              |
| 58             | 4192034          | クリツプ             | CLIP                 | 2                   |                    |                                                              |
| 5 <del>9</del> | J011016          | ボ ルト:セムス         | BOLT; SEMS           | 1 _                 | -31539             | Y J011020 1                                                  |
| 59             | J011020          | ボ゛ルト;セムス         | BOLT; SEMS           | 1                   | 31540-             |                                                              |
| 60             | 4190263          | クリツフ゜            | CLIP                 | 1                   |                    |                                                              |
|                |                  |                  |                      |                     |                    |                                                              |
|                |                  |                  |                      |                     |                    |                                                              |
|                |                  |                  |                      |                     |                    |                                                              |
|                |                  |                  |                      |                     |                    |                                                              |
|                |                  |                  |                      |                     |                    |                                                              |
|                |                  |                  |                      |                     | 10K-1-5            |                                                              |