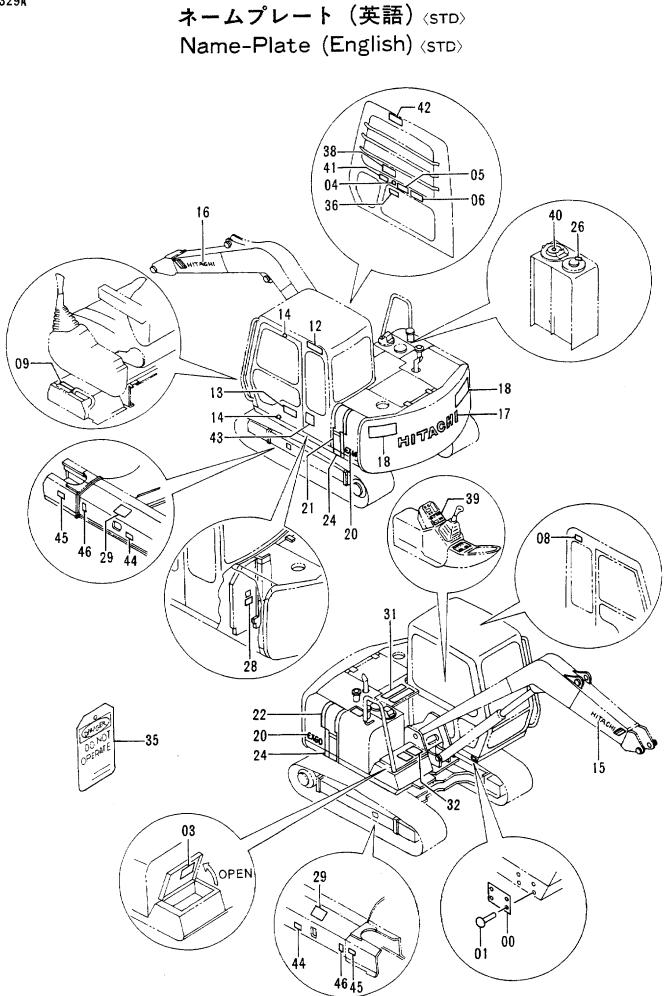

| 工 具 及 び 予 備 品<br>TOOLS AND SPARE PARTS    |
|-------------------------------------------|
| 工具 323<br>TOOLS<br>予備品 325<br>SPARE PARTS |
|                                           |

| ネームプレート                         | NAME                                                   |
|---------------------------------|--------------------------------------------------------|
| NAME-PLATE                      | PLĀTE                                                  |
| ネームプレート(I                       | 日本語)(std)・・・・・・・・・・327                                 |
| NAME-PLATE (J/                  | APANESE)(std)                                          |
| ネームプレート(ヨ                       | 英語)〈std〉329                                            |
| NAME-PLATE (EI                  | NGLISH)〈std〉                                           |
| ネームブレート(ノルウュ<br>NAME-PLATE(NORV | c 一括) 〈 N.EUROPE 〉···································· |