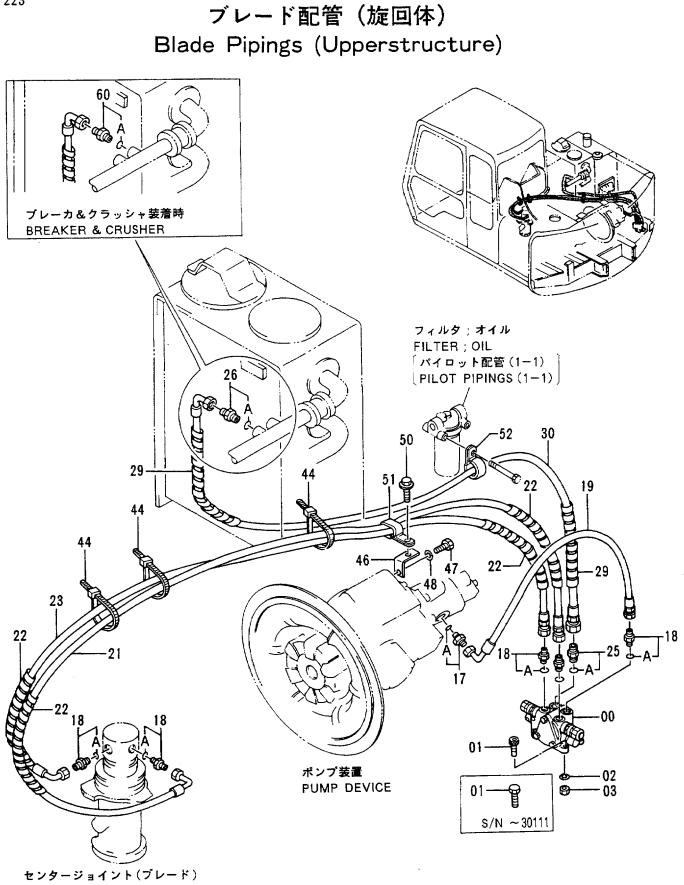

## 上部旋回体 UPPERSTRUCTURE

|            |                  |                  |                      |                         |                                                                                             | 30001-             | <b></b>                                              |
|------------|------------------|------------------|----------------------|-------------------------|---------------------------------------------------------------------------------------------|--------------------|------------------------------------------------------|
| 符号<br>ITEM | 部品番号<br>PART NO. | 部品名<br>PART NAME | or PART NAME<br>CODE | <mark>数量</mark><br>Q'TY | サービス<br>コード<br>S.C                                                                          | 適用号機<br>SERIAL NO. | 5<br>REPLACEABL<br>PART<br>性部品番号数<br>ICA PART NO. 01 |
| 00         | 5003518          | フレーム ; メイン       | FRAME; MAIN          | j 1                     |                                                                                             |                    |                                                      |
| 04         | 3043504          | <b>ピ</b> ン       | PIN                  | 1                       |                                                                                             |                    |                                                      |
| 05         | 3055930          | <b>ピ</b> ン       | PIN                  | 1                       |                                                                                             |                    |                                                      |
| 07         | 4065688          | リング              | RING                 | 2                       |                                                                                             |                    |                                                      |
| 08         | 4065689          | ピン               | PIN                  | 2                       |                                                                                             |                    | :                                                    |
| 09         | J931685          | ボルト              | BOLT                 | 22                      |                                                                                             |                    | i                                                    |
| 10         | J222016          | フツシヤ             | WASHER               | 22                      |                                                                                             |                    |                                                      |
| 12         | J75214           | プ ラグ             | PLUG                 | 1                       |                                                                                             |                    |                                                      |
| 15         | 4195033          | カバー              | COVER                | 1                       |                                                                                             |                    |                                                      |
| 22         | 4224058          | ワツシヤ 2.0         | WASHER 2.0           | 2                       | R                                                                                           |                    |                                                      |
| 23         | 4224057          | ワツシヤ 1.0         | WASHER 1.0           | 2                       | R                                                                                           |                    |                                                      |
| 24         | 4180196          | スペーサ 1.2         | SPACER 1.2           | 2                       | R                                                                                           |                    |                                                      |
| 25         | 4042135          | スペーサ 2.3         | SPACER 2.3           | 1                       | R                                                                                           |                    | i                                                    |
| 30         | 8036895          | ストツハ             | STOPPER              | 1                       |                                                                                             |                    |                                                      |
| 31         | J222012          | ワツシヤ             | WASHER               | 2                       |                                                                                             |                    |                                                      |
| 32         | J901220          | ボルト              | BOLT                 | 2                       |                                                                                             | -32791             |                                                      |
| 32         | J011230          | ボルト;セムス          | BOLT; SEMS           | 2                       |                                                                                             | 32792-             |                                                      |
| 34         | 4509404          | ブ ツシング ;ラバー      | BUSHING; RUBBER      | 3                       |                                                                                             |                    |                                                      |
| 35         | 4293794          | ブ ツシング ; ラバー     | BUSHING; RUBBER      | 1                       | -                                                                                           |                    |                                                      |
| 36         | 4293803          | ブ ツシング ; ラバー     | BUSHING; RUBBER      | 1                       |                                                                                             |                    |                                                      |
| 37         | 4201749          | ブ ツシング ; ラバー     | BUSHING; RUBBER      | 1                       |                                                                                             | 4<br>•<br>•        |                                                      |
| 38         | 4210661          | ブ ツシング ; ラバー     | BUSHING; RUBBER      | 1                       |                                                                                             |                    |                                                      |
| 39         | 94-2816          | ブ ツシング ; ラバー     | BUSHING; RUBBER      | 1                       |                                                                                             |                    |                                                      |
| 40         | 4293796          | ブ ツシング ;うバー      | BUSHING; RUBBER      | 1                       |                                                                                             |                    |                                                      |
|            |                  |                  |                      |                         |                                                                                             |                    |                                                      |
|            | į                |                  |                      |                         |                                                                                             |                    |                                                      |
|            |                  |                  |                      |                         |                                                                                             |                    |                                                      |
|            |                  |                  |                      |                         |                                                                                             | :<br>:             |                                                      |
|            |                  |                  |                      |                         | 1<br>1<br>1<br>1<br>1<br>1<br>1<br>1<br>1<br>1<br>1<br>1<br>1<br>1<br>1<br>1<br>1<br>1<br>1 |                    |                                                      |
|            |                  |                  | ······               | •••••                   |                                                                                             |                    |                                                      |
|            |                  |                  |                      |                         |                                                                                             | -                  |                                                      |
|            |                  | <b>1</b>         |                      |                         |                                                                                             |                    |                                                      |