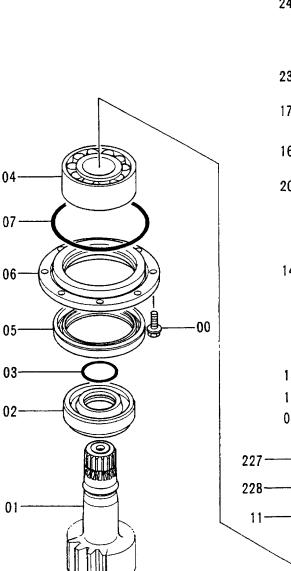

|                      |                    |                    |                                                    |
| 106        | 3053451          | ゲージ・レベル          | GAUGE; LEVEL         | 1                 |                      |                    |                    |                                                    |
| 108        | 4272301          | ブ レート            | PLATE                | 1                 |                      |                    |                    |                                                    |
| 109        | 4255227          | 1° 17°           | PIPE                 | 1                 | !                    |                    |                    |                                                    |

021B

旋回装置 Swing Device









## センカイ ソーチ SWING DEVICE

|            |                  |                  |                   |                        |                 | 30001-             |          |                                 |            |
|------------|------------------|------------------|-------------------|------------------------|-----------------|--------------------|----------|---------------------------------|------------|
| 符号<br>ITEM | 部品番号<br>PART NC. | 部品名<br>PART NAME | OF PART NAME CODE | 数置 サー<br>ロ・ロ<br>Q'TY S | -22<br>-F<br>.C | 適用号機<br>SERIAL NO. | 互換性      | 代替部<br>REPLACEA<br>PART<br>部品番号 | 数量         |
| <u> </u>   |                  |                  | CAP               |                        |                 | <u></u>            | ICA      | PART NO.                        | <u>