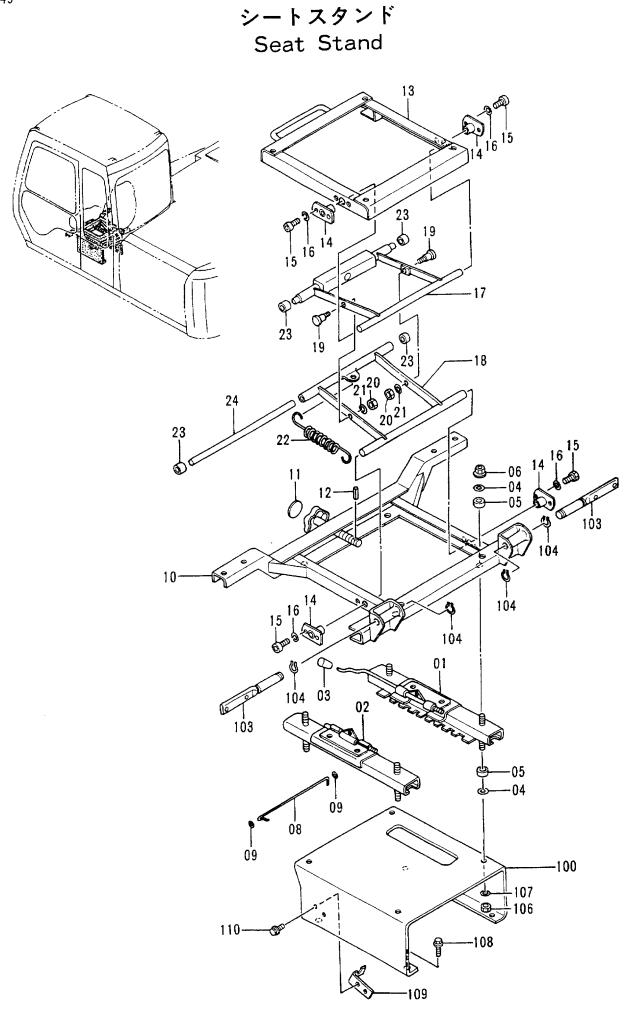

| 4278843          | • <i>ス</i> クリユ                | + SCRE₩              | 4                         |                    |                                                              |
| 104        | M669008          | ナツト;サラハ ネザ ツキ                 | NUT;C-SW             | 4                         |                    |                                                              |
|            |                  |                               |                      |                           |                    |                                                              |
|            |                  |                               |                      |                           |                    |                                                              |



|            |                  |                                 | I               |     |                      | 互換 | 代替音<br>REPLACE           | ABLE     |
|------------|------------------|---------------------------------|-----------------|-----|----------------------|----|--------------------------|----------|
| 符号<br>ITEM | 部品番号<br>PART NO. | 部品名<br>PART NAME                | OF CODE         |     | ス 適用号機<br>SERIAL NO. | 性  | PART<br>部品番号<br>PART NO. | し数       |
| )1-24      | 4257011          | スタンド                            | STAND           | 1   |                      |    |                          | 1        |
| )1         | 4322699          | ・レール アツセン (R)                   | •RAIL ASS'Y (R) | 1   |                      |    |                          |          |
| )2