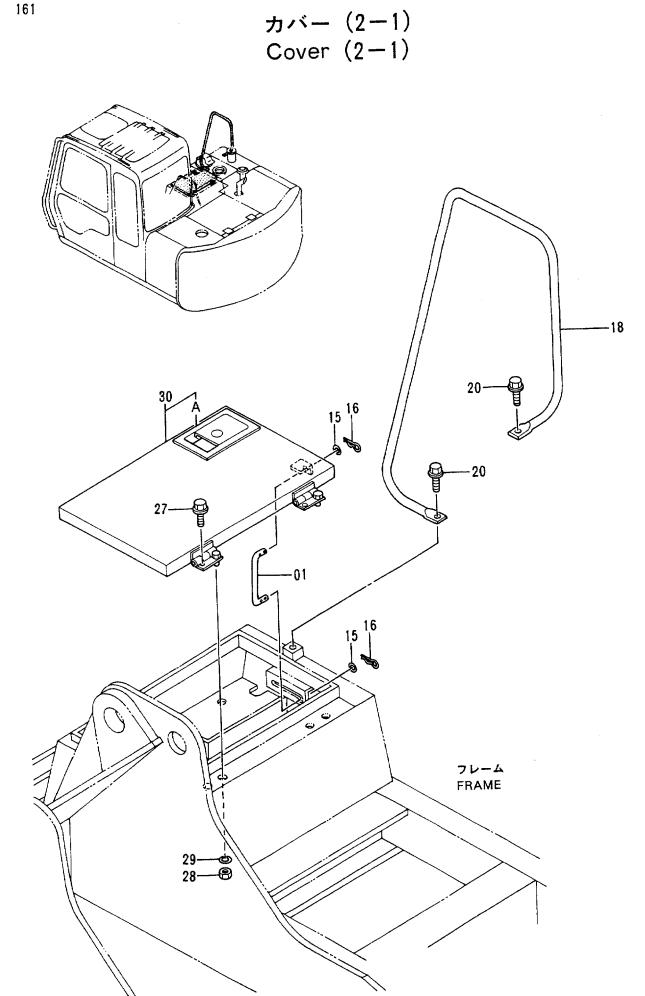

## 上部旋回体 UPPERSTRUCTURE

|            |                  |                  |                      |                         |                                                                                             | 30001-             | <b></b>                                              |
|------------|------------------|------------------|----------------------|-------------------------|---------------------------------------------------------------------------------------------|--------------------|------------------------------------------------------|
| 符号<br>ITEM | 部品番号<br>PART NO. | 部品名<br>PART NAME | or PART NAME<br>CODE | <mark>数量</mark><br>Q'TY | サービス<br>コード<br>S.C                                                                          | 適用号機<br>SERIAL NO. | 5<br>REPLACEABL<br>PART<br>性部品番号数<br>ICA PART NO. 01 |
| 00         | 5003518          | フレーム ; メイン       | FRAME; MAIN          | j 1                     |                                                                                             |                    |                                                      |
| 04         | 3043504          | <b>ピ</b> ン       | PIN                  | 1                       |                                                                                             |                    |                                                      |
| 05         | 3055930          | <b>ピ</b> ン       | PIN                  | 1                       |                                                                                             |                    |                                                      |
| 07         | 4065688          | リング              | RING                 | 2                       |                                                                                             |                    |                                                      |
| 08         | 4065689          | ピン               | PIN                  | 2                       |                                                                                             |                    | :                                                    |
| 09         | J931685          | ボルト              | BOLT                 | 22                      |                                                                                             |                    | i                                                    |
| 10         | J222016          | フツシヤ             | WASHER               | 22                      |                                                                                             |                    |                                                      |
| 12         | J75214           | プ ラグ             | PLUG                 | 1                       |                                                                                             |                    |                                                      |
| 15         | 4195033          | カバー              | COVER                | 1                       |                                                                                             |                    |                                                      |
| 22         | 4224058          | ワツシヤ 2.0         | WASHER 2.0           | 2                       | R                                                                                           |                    |                                                      |
| 23         | 4224057          | ワツシヤ 1.0         | WASHER 1.0           | 2                       | R                                                                                           |                    |                                                      |
| 24         | 4180196          | スペーサ 1.2         | SPACER 1.2           | 2                       | R                                                                                           |                    |                                                      |
| 25         | 4042135          | スペーサ 2.3         | SPACER 2.3           | 1                       | R                                                                                           |                    | i                                                    |
| 30         | 8036895          | ストツハ             | STOPPER              | 1                       |                                                                                             |                    |                                                      |
| 31         | J222012          | ワツシヤ             | WASHER               | 2                       |                                                                                             |                    |                                                      |
| 32         | J901220          | ボルト              | BOLT                 | 2                       |                                                                                             | -32791             |                                                      |
| 32         | J011230          | ボルト;セムス          | BOLT; SEMS           | 2                       |                                                                                             | 32792-             |                                                      |
| 34         | 4509404          | ブ ツシング ;ラバー      | BUSHING; RUBBER      | 3                       |                                                                                             |                    |                                                      |
| 35         | 4293794          | ブ ツシング ; ラバー     | BUSHING; RUBBER      | 1                       | -                                                                                           |                    |                                                      |
| 36         | 4293803          | ブ ツシング ; ラバー     | BUSHING; RUBBER      | 1                       |                                                                                             |                    |                                                      |
| 37         | 4201749          | ブ ツシング ; ラバー     | BUSHING; RUBBER      | 1                       |                                                                                             | 4<br>•<br>•        |                                                      |
| 38         | 4210661          | ブ ツシング ; ラバー     | BUSHING; RUBBER      | 1                       |                                                                                             |                    |                                                      |
| 39         | 94-2816          | ブ ツシング ; ラバー     | BUSHING; RUBBER      | 1                       |                                                                                             |                    |                                                      |
| 40         | 4293796          | ブ ツシング ;うバー      | BUSHING; RUBBER      | 1                       |                                                                                             |                    |                                                      |
|            |                  |                  |                      |                         |                                                                                             |                    |                                                      |
|            | į                |                  |                      |                         |                                                                                             |                    |                                                      |
|            |                  |                  |                      |                         |                                                                                             |                    |                                                      |
|            |                  |                  |                      |                         |                                                                                             | :<br>:             |                                                      |
|            |                  |                  |                      |                         | 1<br>1<br>1<br>1<br>1<br>1<br>1<br>1<br>1<br>1<br>1<br>1<br>1<br>1<br>1<br>1<br>1<br>1<br>1 |                    |                                                      |
|            |                  |                  | ······               | •••••                   |                                                                                             |                    |                                                      |
|            |                  |                  |                      |                         |                                                                                             | -                  |                                                      |
|            |                  | <b>1</b>         |                      |                         |                                                                                             |                    |                                                      |