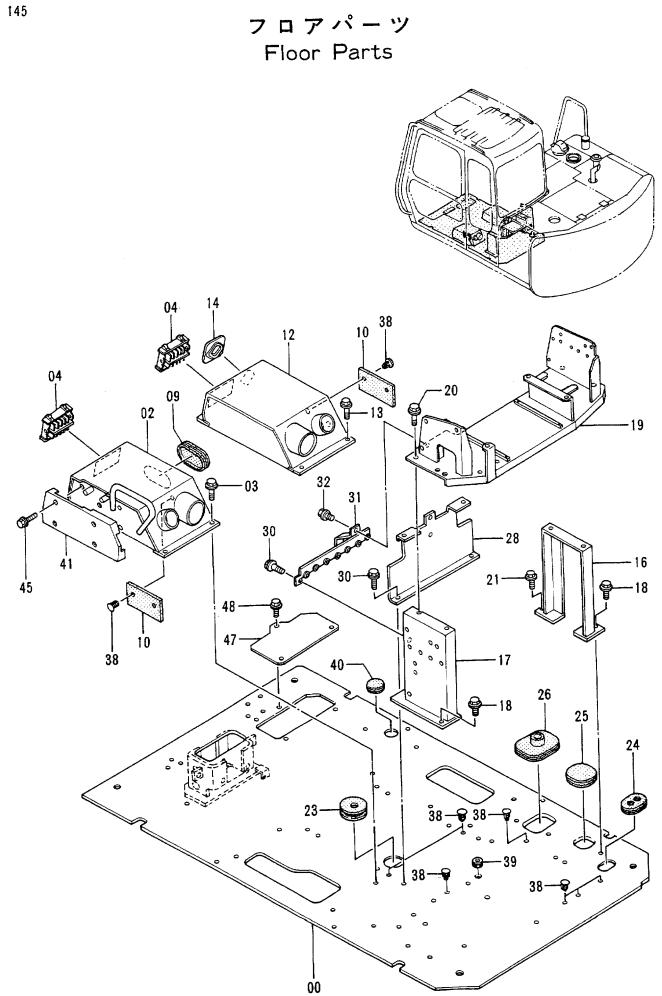

## 上部旋回体 UPPERSTRUCTURE

|            |                  |                  |                      |                         |                                                                                             | 30001-             | <b></b>                                              |
|------------|------------------|------------------|----------------------|-------------------------|---------------------------------------------------------------------------------------------|--------------------|------------------------------------------------------|
| 符号<br>ITEM | 部品番号<br>PART NO. | 部品名<br>PART NAME | or PART NAME<br>CODE | <mark>数量</mark><br>Q'TY | サービス<br>コード<br>S.C                                                                          | 適用号機<br>SERIAL NO. | 5<br>REPLACEABL<br>PART<br>性部品番号数<br>ICA PART NO. 01 |
| 00         | 5003518          | フレーム ; メイン       | FRAME; MAIN          | j 1                     |                                                                                             |                    |                                                      |
| 04         | 3043504          | <b>ピ</b> ン       | PIN                  | 1                       |                                                                                             |                    |                                                      |
| 05         | 3055930          | <b>ピ</b> ン       | PIN                  | 1                       |                                                                                             |                    |                                                      |
| 07         | 4065688          | リング              | RING                 | 2                       |                                                                                             |                    |                                                      |
| 08         | 4065689          | ピン               | PIN                  | 2                       |                                                                                             |                    | :                                                    |
| 09         | J931685          | ボルト              | BOLT                 | 22                      |                                                                                             |                    | i                                                    |
| 10         | J222016          | フツシヤ             | WASHER               | 22                      |                                                                                             |                    |                                                      |
| 12         | J75214           | プ ラグ             | PLUG                 | 1                       |                                                                                             |                    |                                                      |
| 15         | 4195033          | カバー              | COVER                | 1                       |                                                                                             |                    |                                                      |
| 22         | 4224058          | ワツシヤ 2.0         | WASHER 2.0           | 2                       | R                                                                                           |                    |                                                      |
| 23         | 4224057          | ワツシヤ 1.0         | WASHER 1.0           | 2                       | R                                                                                           |                    |                                                      |
| 24         | 4180196          | スペーサ 1.2         | SPACER 1.2           | 2                       | R                                                                                           |                    |                                                      |
| 25         | 4042135          | スペーサ 2.3         | SPACER 2.3           | 1                       | R                                                                                           |                    | i                                                    |
| 30         | 8036895          | ストツハ             | STOPPER              | 1                       |                                                                                             |                    |                                                      |
| 31         | J222012          | ワツシヤ             | WASHER               | 2                       |                                                                                             |                    |                                                      |
| 32         | J901220          | ボルト              | BOLT                 | 2                       |                                                                                             | -32791             |                                                      |
| 32         | J011230          | ボルト;セムス          | BOLT; SEMS           | 2                       |                                                                                             | 32792-             |                                                      |
| 34         | 4509404          | ブ ツシング ;ラバー      | BUSHING; RUBBER      | 3                       |                                                                                             |                    |                                                      |
| 35         | 4293794          | ブ ツシング ; ラバー     | BUSHING; RUBBER      | 1                       | -                                                                                           |                    |                                                      |
| 36         | 4293803          | ブ ツシング ; ラバー     | BUSHING; RUBBER      | 1                       |                                                                                             |                    |                                                      |
| 37         | 4201749          | ブ ツシング ; ラバー     | BUSHING; RUBBER      | 1                       |                                                                                             | 4<br>•<br>•        |                                                      |
| 38         | 4210661          | ブ ツシング ; ラバー     | BUSHING; RUBBER      | 1                       |                                                                                             |                    |                                                      |
| 39         | 94-2816          | ブ ツシング ; ラバー     | BUSHING; RUBBER      | 1                       |                                                                                             |                    |                                                      |
| 40         | 4293796          | ブ ツシング ;うバー      | BUSHING; RUBBER      | 1                       |                                                                                             |                    |                                                      |
|            |                  |                  |                      |                         |                                                                                             |                    |                                                      |
|            | į                |                  |                      |                         |                                                                                             |                    |                                                      |
|            |                  |                  |                      |                         |                                                                                             |                    |                                                      |
|            |                  |                  |                      |                         |                                                                                             | :<br>:             |                                                      |
|            |                  |                  |                      |                         | 1<br>1<br>1<br>1<br>1<br>1<br>1<br>1<br>1<br>1<br>1<br>1<br>1<br>1<br>1<br>1<br>1<br>1<br>1 |                    |                                                      |
|            |                  |                  | ······               | •••••                   |                                                                                             |                    |                                                      |
|            |                  |                  |                      |                         |                                                                                             | -                  |                                                      |
|            |                  | <b>1</b>         |                      |                         |                                                                                             |                    |                                                      |