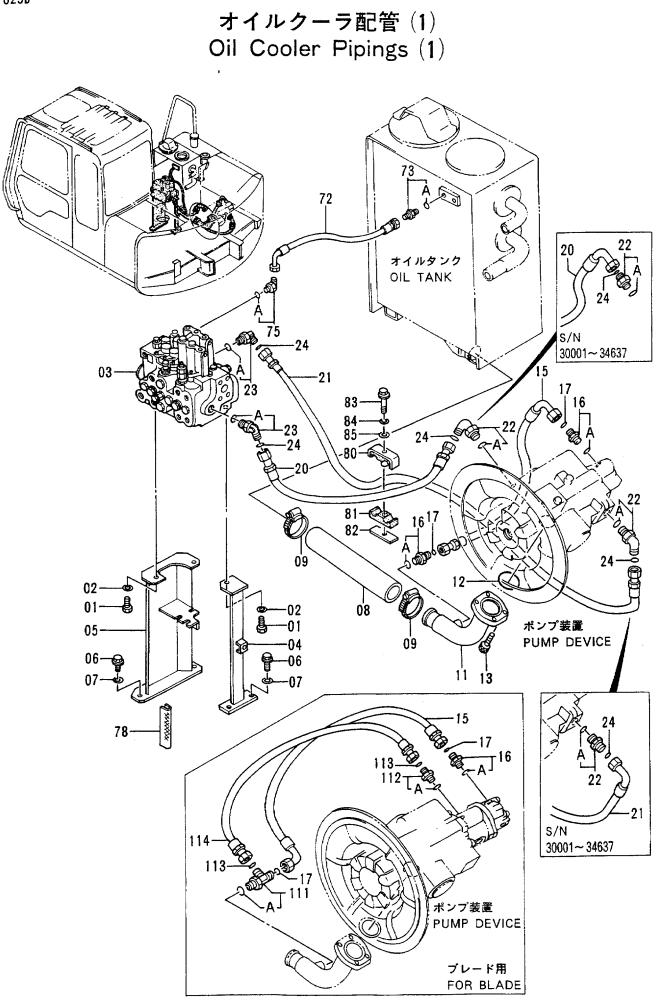

|            |                  |                                |                      |                |                    | 30001-             |            |                                             |            |
|------------|------------------|--------------------------------|----------------------|----------------|--------------------|--------------------|------------|---------------------------------------------|------------|
| 符号<br>ITEM | 部品番号<br>PART NO. | 部 品 名<br>PART NAME             | OF PART NAME<br>CODE | ↓<br>ひ<br>Q`TY | サービス<br>コード<br>S.C | 適用号機<br>SERIAL NO. | 互換性<br>ICA | 代替部<br>REPLACEA<br>PART<br>部品番号<br>PART NO. | 数罿         |
| )1-24      | 4304201          | ラジ エータ アツセン                    | RADIATOR ASS'Y       | 1              |                    |                    |            |                                             |            |
| )1         | 4301306          | ・コア; ラジ゛エータ                    | · CORE; RADIATOR     | 1              |                    |                    |            |                                             | İ          |
| 12         | 4217605          | • <b>ט</b> יא                  | • ROD                | 2              |                    |                    |            |                                             | i          |
| 03         | 4217606          | •ボ ルト;セムス                      | • BOLT ; SEMS        | 4              |                    |                    |            |                                             |            |
| )4         | 4206928          | ・プ ラグ ; ド レン                   | •PLUG;DRAIN          | 1              |                    |                    | <b>_</b>   |                                             |            |
| )5         | 4148706          | ・ホース                           | • HOSE               | 1              |                    |                    |            |                                             |            |
| 17         | 4228160          | ・キヤツプ                          | • CAP                | 1              |                    |                    |            |                                             |            |
| )8         | 4301307          | ・ブラケツト                         | • BRACKET            | 1              | I i                |                    |            |                                             |            |
| )9         | 4301308          | ・ブ <del>ラ</del> ケツト            | • BRACKET            | 1              |                    |                    |            |                                             |            |
| 10         | 4206678          | • ポ <sup>*</sup> ルト            | • BOLT               | 6              |                    |                    | 1          |                                             |            |
| 11         | 4301309          | ・クーラ;オイル                       | •COOLER;OIL          | 1              |                    |                    |            | 1                                           |            |
| 12         | 4206678          | ・ボ ルト;セムス                      | · BOLT; SEMS         | 6              | 1                  |                    |            | i                                           |            |
| 13         | 4217599          | <ul> <li>ハ° ツキン</li> </ul>     | • PACKING            | 1              |                    | -35572             |            |                                             |            |
| 14         | 4217598          | ・ハ゜ツキン                         | • PACKING            | 2              |                    |                    |            |                                             |            |
| 15         | 4301310          | <ul> <li>カ゛イト゛;フアン</li> </ul>  | •GUIDE; FAN          | 1              |                    |                    | ]          |                                             |            |
| 16         | 4206678          | ・ボ ルト;セムス                      | • BOLT ; SEMS        | 4              | i                  |                    |            |                                             |            |
| 17         | 4217595          | <ul> <li>ハ° ツキン</li> </ul>     | • PACKING            | 2              |                    |                    |            |                                             |            |
| 19         | 4301311          | • <b>ネ</b> ツト                  | •NET                 | 1              |                    | -35572             | I          | 4333043                                     | 1          |
| 19         | 4333043          | ・ネット                           | •NET                 | 1              | #                  | 35573-             |            | 1                                           |            |
| 20         | 4206930          | <ul> <li>ホ゛ルト;ウインク゛</li> </ul> | BOLT; WING           | 2              |                    |                    |            | 1                                           | ļ          |
| 21         | 4206931          | <ul> <li>・ワツシヤ</li> </ul>      | -WASHER              | 2              |                    |                    |            |                                             | i          |
| 22         | 14301312         | ・ブ・ラケツト                        | - BRACKET            | 1              |                    |                    |            |                                             |            |
| 23         | 4301313          | ・ブ ラケツト                        | • BRACKET            | 1              | Ì                  |                    |            |                                             |            |
| 24         | 4301539          | • <b>ハ</b> ° ツキン               | PACKING              | 1              |                    | -35572             |            |                                             | ł          |
| 120        | J011230          | ボ ルト;セムス                       | BOLT; SEMS           | 4              |                    |                    |            |                                             |            |
| 121        | J222012          | ワツシヤ                           | WASHER               | 4              |                    |                    |            |                                             |            |
| 123        | 4270964          | ステー                            | STAY                 | 1              |                    |                    |            |                                             |            |
| 124        | J901430          | ホールト                           | BOLT                 | 2              |                    |                    |            |                                             | I          |
| 125        | A590914          | ワツシヤ;スプ リング                    | WASHER; SPRING       | 2              |                    |                    |            |                                             |            |
| 128        | 2031142          | ホース;ウオータ                       | HOSE; WATER          | + 1            |                    |                    |            |                                             |            |
| 129        | 2031911          | ホース; ウオータ                      | HOSE; WATER          | 1              | 1                  |                    |            | 1                                           | 1.         |
| 130        | 4505385          | クランプ ;ホース                      | CLAMP; HOSE          | 4              |                    |                    |            |                                             | -          |
|            |                  |                                |                      |                |                    |                    |            |                                             |            |
|            | I.               |                                |                      | 1              | ļ                  |                    |            |                                             |            |
|            |                  |                                |                      |                | i                  |                    |            |                                             | <u>. i</u> |
|            |                  |                                |                      |                |                    | •••                | T          |                                             |            |
|            |                  |                                |                      |                |                    |                    |            |                                             |            |
|            |                  |                                |                      | 1              |                    |                    |            | 1                                           | 1          |
|            |                  |                                |                      | 1              | ł                  |                    |            | i                                           |            |
|            | 1                |                                |                      | 1              |                    |                    | 1          | 1                                           |            |