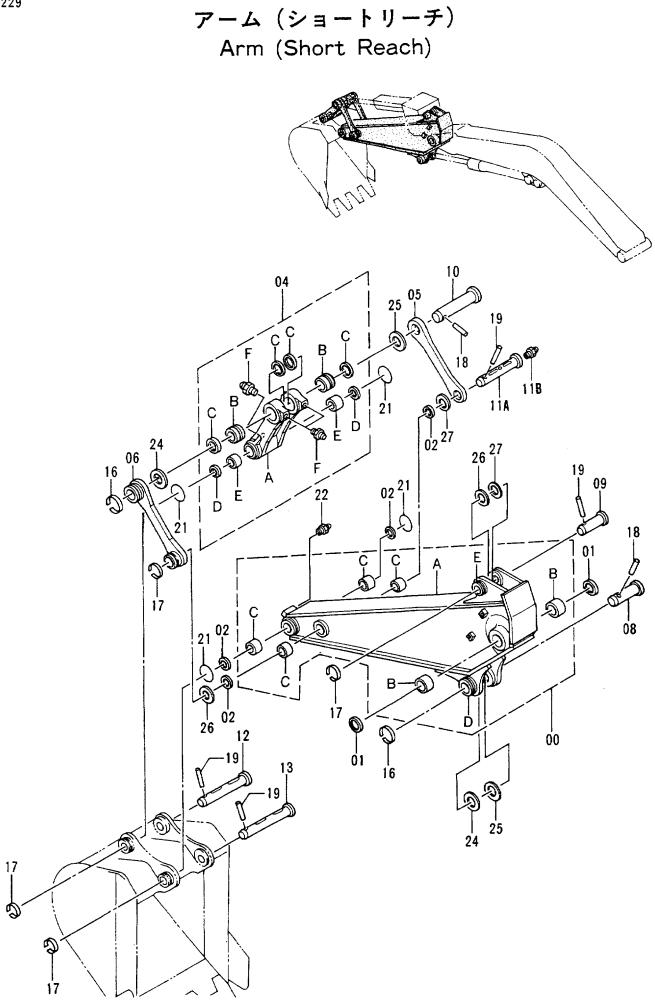

|
|            |                  |                           |                      |                                |                    |                    |                                                                                                                                                                                                                                                                                                                                                                                                                                                                                                                                                                                                                                          |



| 所日<br>TEM         肥品番号<br>PART NO.         肥品番号<br>PART NAME         or<br>PART NAME         文型<br>COOE         文型<br>STP<br>StPLAL NO.         通用号微<br>SERIAL NO.         L<br>PART NO.           00         7027284         7-4.77b2         ARM ASS'Y         1         I         I         I         I         I         I         I         I         I         I         I         I         I         I         I         I         I         I         I         I         I         I         I         I         I         I         I         I         I         I         I         I         I         I         I         I         I         I         I         I         I         I         I         I         I         I         I         I         I         I         I         I         I