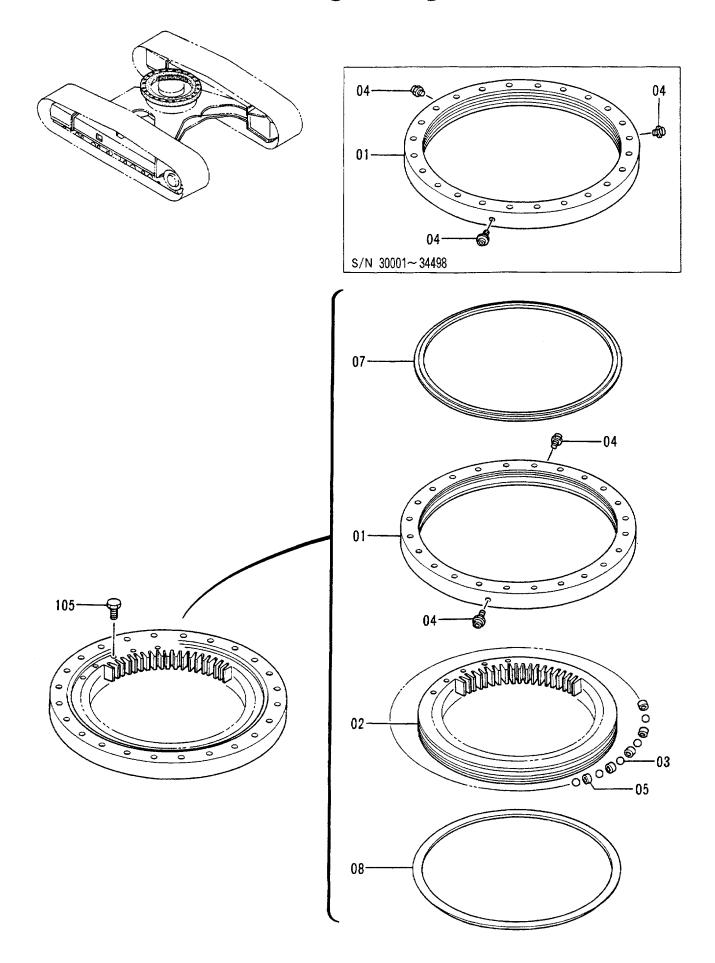

## 上部旋回体 UPPERSTRUCTURE

|            |                  |                  |                      |                         |                                                                                             | 30001-             | <b></b>                                              |
|------------|------------------|------------------|----------------------|-------------------------|---------------------------------------------------------------------------------------------|--------------------|------------------------------------------------------|
| 符号<br>ITEM | 部品番号<br>PART NO. | 部品名<br>PART NAME | or PART NAME<br>CODE | <mark>数量</mark><br>Q'TY | サービス<br>コード<br>S.C                                                                          | 適用号機<br>SERIAL NO. | 5<br>REPLACEABL<br>PART<br>性部品番号数<br>ICA PART NO. 01 |
| 00         | 5003518          | フレーム ; メイン       | FRAME; MAIN          | j 1                     |                                                                                             |                    |                                                      |
| 04         | 3043504          | <b>ピ</b> ン       | PIN                  | 1                       |                                                                                             |                    |                                                      |
| 05         | 3055930          | <b>ピ</b> ン       | PIN                  | 1                       |                                                                                             |                    |                                                      |
| 07         | 4065688          | リング              | RING                 | 2                       |                                                                                             |                    |                                                      |
| 08         | 4065689          | ピン               | PIN                  | 2                       |                                                                                             |                    | :                                                    |
| 09         | J931685          | ボルト              | BOLT                 | 22                      |                                                                                             |                    | i                                                    |
| 10         | J222016          | フツシヤ             | WASHER               | 22                      |                                                                                             |                    |                                                      |
| 12         | J75214           | プ ラグ             | PLUG                 | 1                       |                                                                                             |                    |                                                      |
| 15         | 4195033          | カバー              | COVER                | 1                       |                                                                                             |                    |                                                      |
| 22         | 4224058          | ワツシヤ 2.0         | WASHER 2.0           | 2                       | R                                                                                           |                    |                                                      |
| 23         | 4224057          | ワツシヤ 1.0         | WASHER 1.0           | 2                       | R                                                                                           |                    |                                                      |
| 24         | 4180196          | スペーサ 1.2         | SPACER 1.2           | 2                       | R                                                                                           |                    |                                                      |
| 25         | 4042135          | スペーサ 2.3         | SPACER 2.3           | 1                       | R                                                                                           |                    | i                                                    |
| 30         | 8036895          | ストツハ             | STOPPER              | 1                       |                                                                                             |                    |                                                      |
| 31         | J222012          | ワツシヤ             | WASHER               | 2                       |                                                                                             |                    |                                                      |
| 32         | J901220          | ボルト              | BOLT                 | 2                       |                                                                                             | -32791             |                                                      |
| 32         | J011230          | ボルト;セムス          | BOLT; SEMS           | 2                       |                                                                                             | 32792-             |                                                      |
| 34         | 4509404          | ブ ツシング ;ラバー      | BUSHING; RUBBER      | 3                       |                                                                                             |                    |                                                      |
| 35         | 4293794          | ブ ツシング ; ラバー     | BUSHING; RUBBER      | 1                       | -                                                                                           |                    |                                                      |
| 36         | 4293803          | ブ ツシング ; ラバー     | BUSHING; RUBBER      | 1                       |                                                                                             |                    |                                                      |
| 37         | 4201749          | ブ ツシング ; ラバー     | BUSHING; RUBBER      | 1                       |                                                                                             | 4<br>•<br>•        |                                                      |
| 38         | 4210661          | ブ ツシング ; ラバー     | BUSHING; RUBBER      | 1                       |                                                                                             |                    |                                                      |
| 39         | 94-2816          | ブ ツシング ; ラバー     | BUSHING; RUBBER      | 1                       |                                                                                             |                    |                                                      |
| 40         | 4293796          | ブ ツシング ;うバー      | BUSHING; RUBBER      | 1                       |                                                                                             |                    |                                                      |
|            |                  |                  |                      |                         |                                                                                             |                    |                                                      |
|            | į                |                  |                      |                         |                                                                                             |                    |                                                      |
|            |                  |                  |                      |                         |                                                                                             |                    |                                                      |
|            |                  |                  |                      |                         |                                                                                             | :<br>:             |                                                      |
|            |                  |                  |                      |                         | 1<br>1<br>1<br>1<br>1<br>1<br>1<br>1<br>1<br>1<br>1<br>1<br>1<br>1<br>1<br>1<br>1<br>1<br>1 |                    |                                                      |
|            |                  |                  | ······               | •••••                   |                                                                                             |                    |                                                      |
|            |                  |                  |                      |                         |                                                                                             | -                  |                                                      |
|            |                  | <b>1</b>         |                      |                         |                                                                                             |                    |                                                      |