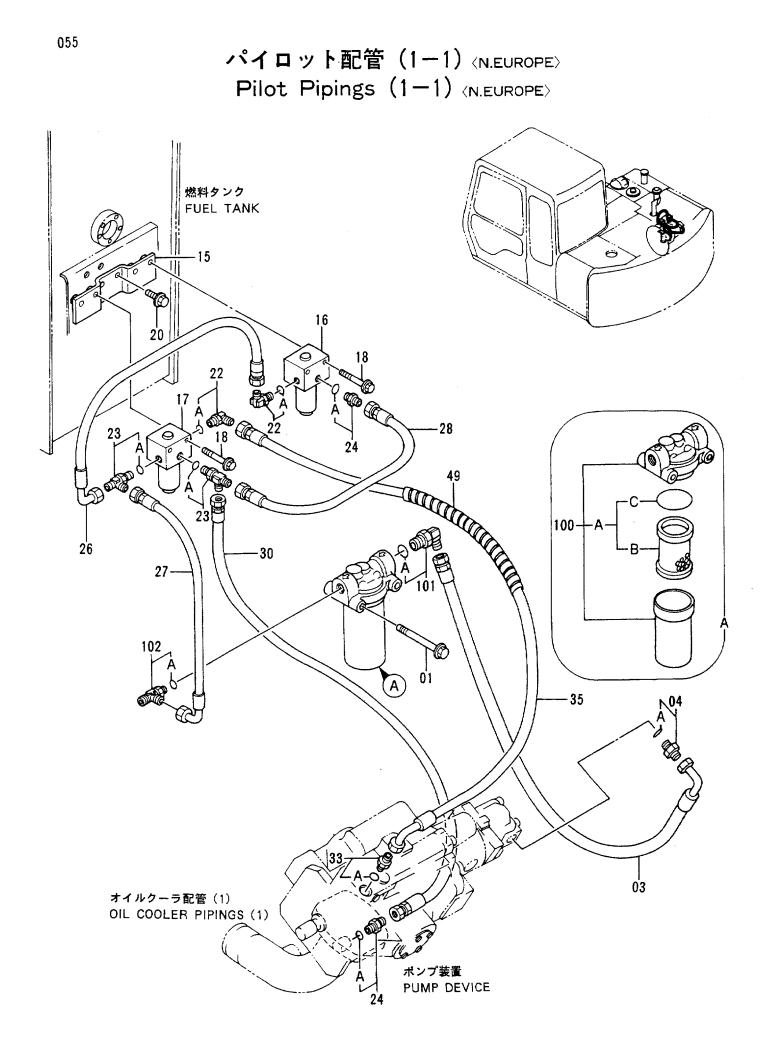

|                  |            | I                  | !                  |    | 1                        |                |
|            |                  |                                                         |                  | I          |                    |                    |    |                          | į              |
|            |                  |                                                         |                  |            | 1                  |                    | ļ  |                          | ļ              |
|            |                  |                                                         |                  |            |                    |                    |    |                          | 1              |



#### パ イロット ハイカン (1-1) <N.EUROPE> PILOT PIPINGS (1-1) <N.EUROPE>

|            |                  |                                           |                      |                   |                    | 30001-             | 1_             | 什志立                                         | R F   |
|------------|------------------|-------------------------------------------|----------------------|-------------------|--------------------|--------------------|----------------|---------------------------------------------|-------|
| 符号<br>ITEM | 部品番号<br>PART NO. | 部品名<br>PART NAME                          | OF PART NAME<br>CODE | <b>数量</b><br>Q`TY | サービス<br>コード<br>S.C | 適用号機<br>SERIAL NO. | 互換<br>性<br>ICA | 代替音<br>REPLACEA<br>PART<br>部品番号<br>PART NO. | 数     |
| 1          | J011095