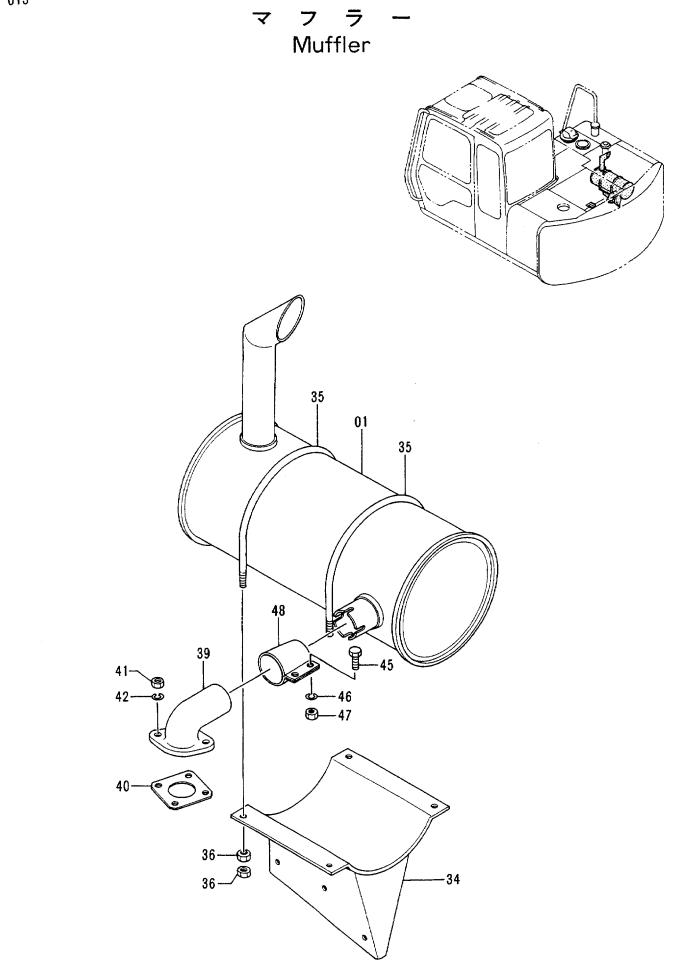

## マフラー MUFFLER

|            |                  |                  |                      |                 | 1                  |                                            |                | 代替部                                         | 6 吊       |
|------------|------------------|------------------|----------------------|-----------------|--------------------|--------------------------------------------|----------------|---------------------------------------------|-----------|
| 符号<br>ITEM | 部品番号<br>PART NO. | 部品名<br>PART NAME | OF PART NAME<br>CODE | ↓<br>数量<br>□ TY | サービス<br>コード<br>S.C | 適用号機<br>SERIAL NO.                         | 互換<br>性<br>ICA | 代替部<br>REPLACEA<br>PART<br>部品番号<br>PART NO. | BLE<br>数量 |
| 1          | 4268214          | 775-             | MUFFLER              | 1               |                    |                                            |                |                                             |           |
| 4          | 8052031          | フ゛ ラケツト          | BRACKET              | 1               |                    |                                            |                |                                             |           |
| 5          | 4252533          | ボルト;U            | BOLT;U               | 2               |                    |                                            |                |                                             |           |
| 16         | J950010          | ナツト              | NUT                  | 8               |                    |                                            |                |                                             | ļ         |
| 9          | 3054051          | / <b>^ イプ</b>    | PIPE                 | 1               |                    |                                            |                |                                             |           |
| 10         | 4275171          | <i>ከ</i>         | GASKET               | 1               | z                  |                                            |                |                                             |           |
| 11         | 4178755          | ナット              | NUT                  | 2               | Z                  |                                            |                |                                             |           |
| 12         | A590910          | : ワツシヤ;スプ リング    | WASHER; SPRING       | 2               | Z                  |                                            |                |                                             |           |
| 15         | J901035          | <u>ተ</u>         | BOLT                 | 2               |                    |                                            |                |                                             |           |
| 46         | A590910          | ワツシヤ;スプ リング      | WASHER; SPRING       | 2               |                    |                                            |                |                                             |           |
| 47         | J950010          | ナツト              | NUT                  | 2               |                    |                                            |                |                                             |           |
| <b>4</b> 8 | 4306008          | クランプ             | CLAMP                | 1               |                    |                                            |                | i.                                          | 1         |
|            |                  |                  |                      |                 |                    |                                            |                |                                             |           |
|            |                  |                  |                      | -               |                    |                                            |                | •                                           |           |
|            |                  |                  |                      |                 |                    |                                            |                |                                             |           |
|            | <br>             |                  |                      | !               |                    |                                            |                |                                             |           |
|            |                  |                  |                      |                 |                    |                                            |                |                                             |           |
|            |                  |                  |                      |                 | •                  |                                            |                |                                             |           |
|            |                  |                  |                      |                 |                    |                                            |                |                                             |           |
|            | -                |                  |                      |                 |                    |                                            |                |                                             |           |
|            |                  |                  |                      |                 |                    | ·<br>· · · · · · · · · · · · · · · · · · · |                |                                             |           |
|            |                  |                  |                      |                 |                    | 3                                          |                |                                             |           |
|            |                  |                  |                      |                 |                    |                                            |                |                                             |           |
|            |                  |                  |                      |                 |                    | ļ                                          |                |                                             |           |
|            |                  |                  |                      |                 |                    |                                            |                |                                             |           |
|            |                  |                  |                      |                 | 1                  |                                            |                | l<br>i                                      | ļ         |