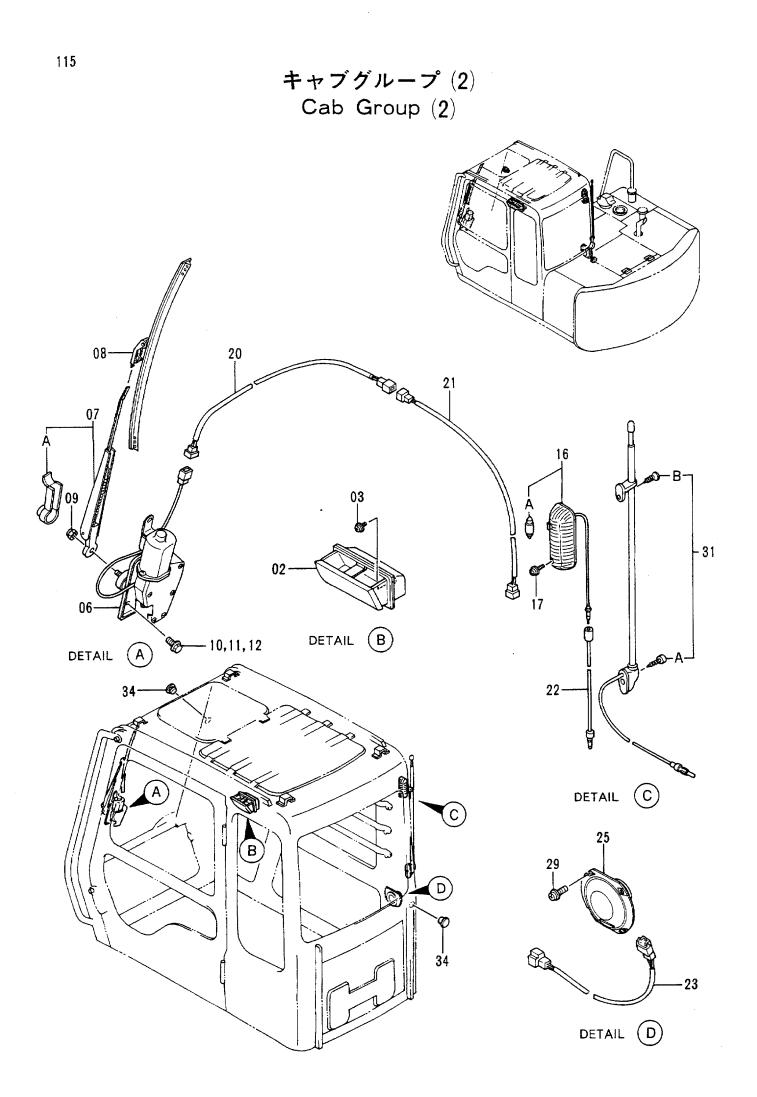

|
|             |                  |                    |                      |                         |                            |                                                               |
|             |                  |                    |                      |                         | t.                         |                                                               |
|             |                  |                    |                      |                         | :                          |                                                               |
|             |                  |                    | ·                    |                         |                            |                                                               |



|      |          |                                      |                           |            |            | 30001-             |            |                  |                   |
|------|----------|--------------------------------------|---------------------------|------------|------------|--------------------|------------|------------------|-------------------|
|      |          |                                      |                           |            |            |                    | 互換         | 代替部<br>REPLACEA  | 3 68<br>18.E      |
| 符号   | 部品番号     | 部品名                                  | OF PART NAME              | 数量<br>Q`TY | サービス       | 適用号機<br>SERIAL NO. | 換性         | PART             | <del>,</del>      |
| ITEM | PART NO. | PART NAME