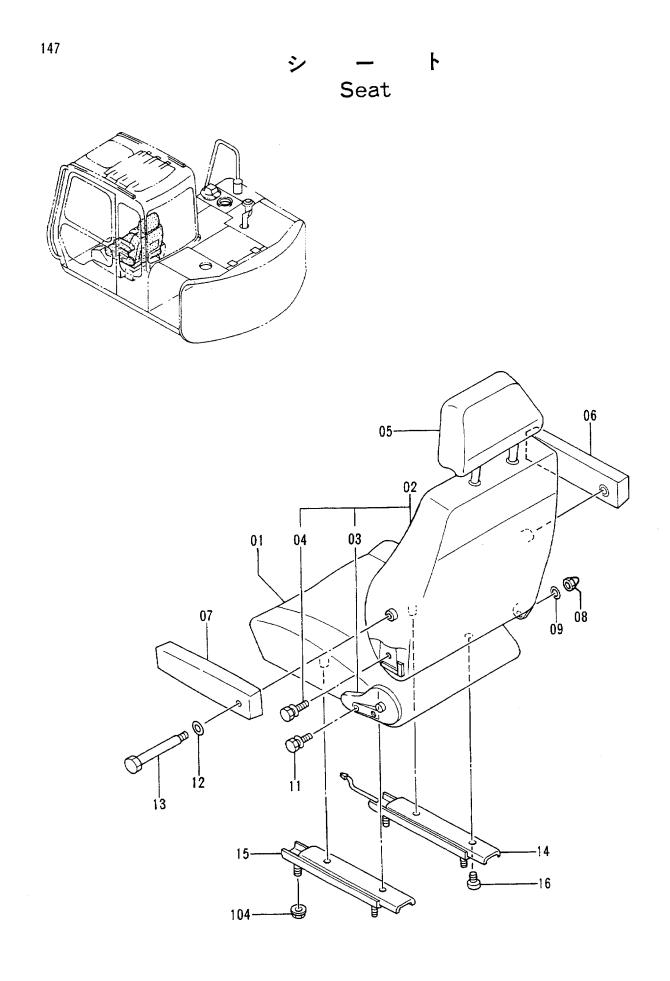

|                    |



|            |                  |                               |                      |                           | 30001-             |                                                              |
|------------|------------------|-------------------------------|----------------------|---------------------------|--------------------|--------------------------------------------------------------|
| 符号<br>ITEM | 部品番号<br>PART NO. | 部 品 名<br>PART NAME            | or PART NAME<br>CODE | 数量<br>Q`TY<br>Q`TY<br>S.C | 適用号機<br>SERIAL NO. | 互代替部品<br>REPLACEABLE<br>PART<br>性部品番号数量<br>ICAI PART NC. GTY |
| 01-16      | 4276536          | シート アツセン                      | SEAT ASS'Y           | 1                         |                    |