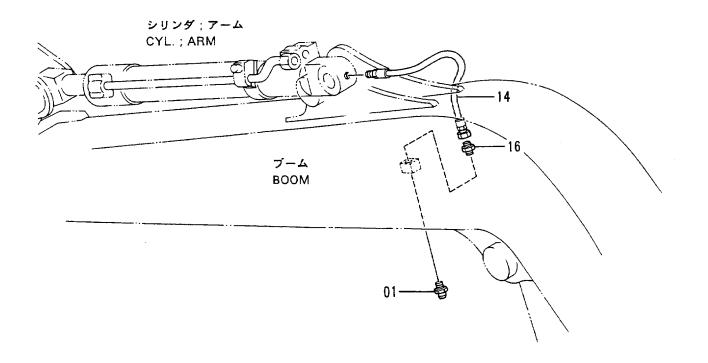

## 上部旋回体 UPPERSTRUCTURE

|            |                  |                  |                      |                         |                                                                                             | 30001-             | <b></b>                                              |
|------------|------------------|------------------|----------------------|-------------------------|---------------------------------------------------------------------------------------------|--------------------|------------------------------------------------------|
| 符号<br>ITEM | 部品番号<br>PART NO. | 部品名<br>PART NAME | or PART NAME<br>CODE | <mark>数量</mark><br>Q'TY | サービス<br>コード<br>S.C                                                                          | 適用号機<br>SERIAL NO. | 5<br>REPLACEABL<br>PART<br>性部品番号数<br>ICA PART NO. 01 |
| 00         | 5003518          | フレーム ; メイン       | FRAME; MAIN          | j 1                     |                                                                                             |                    |                                                      |
| 04         | 3043504          | <b>ピ</b> ン       | PIN                  | 1                       |                                                                                             |                    |                                                      |
| 05         | 3055930          | <b>ピ</b> ン       | PIN                  | 1                       |                                                                                             |                    |                                                      |
| 07         | 4065688          | リング              | RING                 | 2                       |                                                                                             |                    |                                                      |
| 08         | 4065689          | ピン               | PIN                  | 2                       |                                                                                             |                    | :                                                    |
| 09         | J931685          | ボルト              | BOLT                 | 22                      |                                                                                             |                    | i                                                    |
| 10         | J222016          | フツシヤ             | WASHER               | 22                      |                                                                                             |                    |                                                      |
| 12         | J75214           | プ ラグ             | PLUG                 | 1                       |                                                                                             |                    |                                                      |
| 15         | 4195033          | カバー              | COVER                | 1                       |                                                                                             |                    |                                                      |
| 22         | 4224058          | ワツシヤ 2.0         | WASHER 2.0           | 2                       | R                                                                                           |                    |                                                      |
| 23         | 4224057          | ワツシヤ 1.0         | WASHER 1.0           | 2                       | R                                                                                           |                    |                                                      |
| 24         | 4180196          | スペーサ 1.2         | SPACER 1.2           | 2                       | R                                                                                           |                    |                                                      |
| 25         | 4042135          | スペーサ 2.3         | SPACER 2.3           | 1                       | R                                                                                           |                    | i                                                    |
| 30         | 8036895          | ストツハ             | STOPPER              | 1                       |                                                                                             |                    |                                                      |
| 31         | J222012          | ワツシヤ             | WASHER               | 2                       |                                                                                             |                    |                                                      |
| 32         | J901220          | ボルト              | BOLT                 | 2                       |                                                                                             | -32791             |                                                      |
| 32         | J011230          | ボルト;セムス          | BOLT; SEMS           | 2                       |                                                                                             | 32792-             |                                                      |
| 34         | 4509404          | ブ ツシング ;ラバー      | BUSHING; RUBBER      | 3                       |                                                                                             |                    |                                                      |
| 35         | 4293794          | ブ ツシング ; ラバー     | BUSHING; RUBBER      | 1                       | -                                                                                           |                    |                                                      |
| 36         | 4293803          | ブ ツシング ; ラバー     | BUSHING; RUBBER      | 1                       |                                                                                             |                    |                                                      |
| 37         | 4201749          | ブ ツシング ; ラバー     | BUSHING; RUBBER      | 1                       |                                                                                             | 4<br>•<br>•        |                                                      |
| 38         | 4210661          | ブ ツシング ; ラバー     | BUSHING; RUBBER      | 1                       |                                                                                             |                    |                                                      |
| 39         | 94-2816          | ブ ツシング ; ラバー     | BUSHING; RUBBER      | 1                       |                                                                                             |                    |                                                      |
| 40         | 4293796          | ブ ツシング ;うバー      | BUSHING; RUBBER      | 1                       |                                                                                             |                    |                                                      |
|            |                  |                  |                      |                         |                                                                                             |                    |                                                      |
|            | į                |                  |                      |                         |                                                                                             |                    |                                                      |
|            |                  |                  |                      |                         |                                                                                             |                    |                                                      |
|            |                  |                  |                      |                         |                                                                                             | :<br>:             |                                                      |
|            |                  |                  |                      |                         | 1<br>1<br>1<br>1<br>1<br>1<br>1<br>1<br>1<br>1<br>1<br>1<br>1<br>1<br>1<br>1<br>1<br>1<br>1 |                    |                                                      |
|            |                  |                  | ······               | •••••                   |                                                                                             |                    |                                                      |
|            |                  |                  |                      |                         |                                                                                             | -                  |                                                      |
|            |                  | <b>1</b>         |                      |                         |                                                                                             |                    |                                                      |