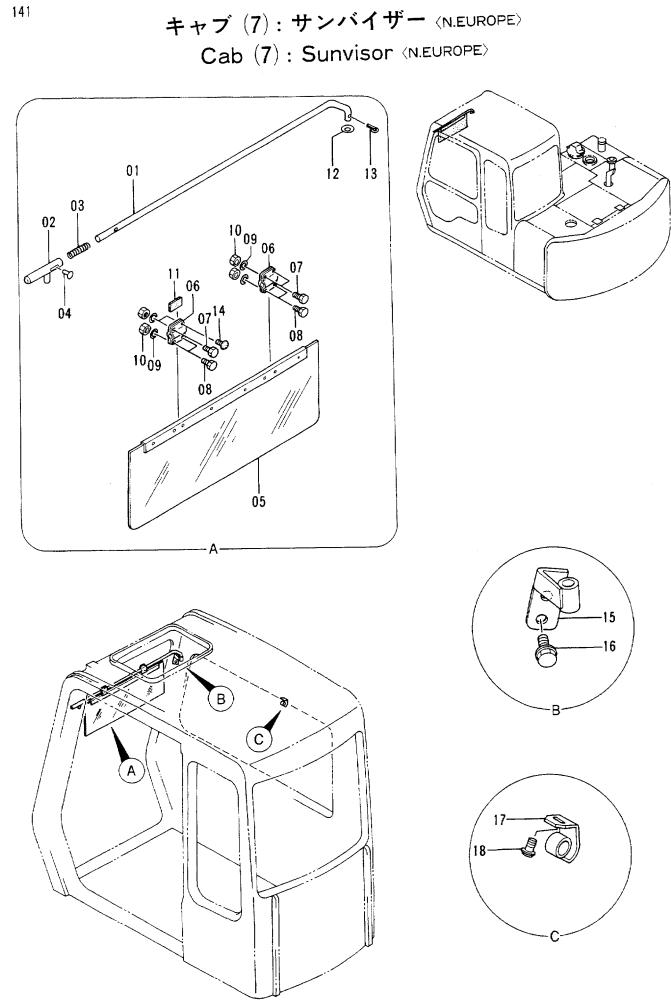

| •                  |        |  |  |  |
|                |                               |                                |                                |                            |                    |        |  |  |  |
|                |                               |                                |                                |                            |                    |        |  |  |  |
|                |                               |                                |                                |                            | ·<br>·             |        |  |  |  |
|                |                               |                                |                                |                            |                    |        |  |  |  |



## キヤブ (7) : サンバイザ - <N.EUROPE> CAB (7) : SUNVISOR <N.EUROPE>

| ПР:         Ш