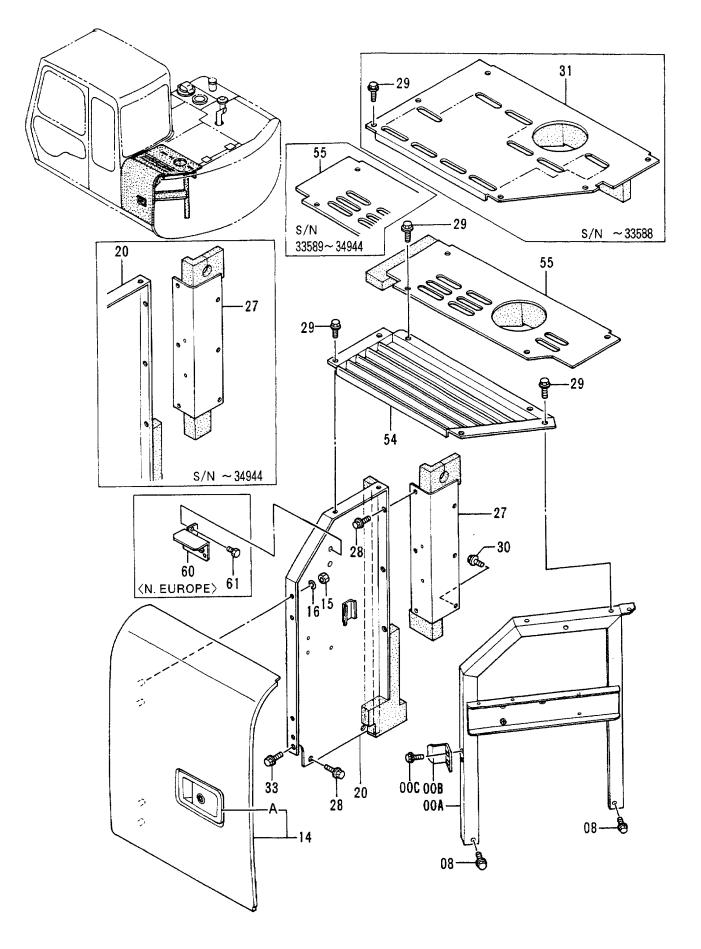

## 上部旋回体 UPPERSTRUCTURE

|            |                  |                  |                      |                         |                                                                                             | 30001-             | <b></b>                                              |
|------------|------------------|------------------|----------------------|-------------------------|---------------------------------------------------------------------------------------------|--------------------|------------------------------------------------------|
| 符号<br>ITEM | 部品番号<br>PART NO. | 部品名<br>PART NAME | or PART NAME<br>CODE | <mark>数量</mark><br>Q'TY | サービス<br>コード<br>S.C                                                                          | 適用号機<br>SERIAL NO. | 5<br>REPLACEABL<br>PART<br>性部品番号数<br>ICA PART NO. 01 |
| 00         | 5003518          | フレーム ; メイン       | FRAME; MAIN          | j 1                     |                                                                                             |                    |                                                      |
| 04         | 3043504          | <b>ピ</b> ン       | PIN                  | 1                       |                                                                                             |                    |                                                      |
| 05         | 3055930          | <b>ピ</b> ン       | PIN                  | 1                       |                                                                                             |                    |                                                      |
| 07         | 4065688          | リング              | RING                 | 2                       |                                                                                             |                    |                                                      |
| 08         | 4065689          | ピン               | PIN                  | 2                       |                                                                                             |                    | :                                                    |
| 09         | J931685          | ボルト              | BOLT                 | 22                      |                                                                                             |                    | i                                                    |
| 10         | J222016          | フツシヤ             | WASHER               | 22                      |                                                                                             |                    |                                                      |
| 12         | J75214           | プ ラグ             | PLUG                 | 1                       |                                                                                             |                    |                                                      |
| 15         | 4195033          | カバー              | COVER                | 1                       |                                                                                             |                    |                                                      |
| 22         | 4224058          | ワツシヤ 2.0         | WASHER 2.0           | 2                       | R                                                                                           |                    |                                                      |
| 23         | 4224057          | ワツシヤ 1.0         | WASHER 1.0           | 2                       | R                                                                                           |                    |                                                      |
| 24         | 4180196          | スペーサ 1.2         | SPACER 1.2           | 2                       | R                                                                                           |                    |                                                      |
| 25         | 4042135          | スペーサ 2.3         | SPACER 2.3           | 1                       | R                                                                                           |                    | i                                                    |
| 30         | 8036895          | ストツハ             | STOPPER              | 1                       |                                                                                             |                    |                                                      |
| 31         | J222012          | ワツシヤ             | WASHER               | 2                       |                                                                                             |                    |                                                      |
| 32         | J901220          | ボルト              | BOLT                 | 2                       |                                                                                             | -32791             |                                                      |
| 32         | J011230          | ボルト;セムス          | BOLT; SEMS           | 2                       |                                                                                             | 32792-             |                                                      |
| 34         | 4509404          | ブ ツシング ;ラバー      | BUSHING; RUBBER      | 3                       |                                                                                             |                    |                                                      |
| 35         | 4293794          | ブ ツシング ; ラバー     | BUSHING; RUBBER      | 1                       | -                                                                                           |                    |                                                      |
| 36         | 4293803          | ブ ツシング ; ラバー     | BUSHING; RUBBER      | 1                       |                                                                                             |                    |                                                      |
| 37         | 4201749          | ブ ツシング ; ラバー     | BUSHING; RUBBER      | 1                       |                                                                                             | 4<br>•<br>•        |                                                      |
| 38         | 4210661          | ブ ツシング ; ラバー     | BUSHING; RUBBER      | 1                       |                                                                                             |                    |                                                      |
| 39         | 94-2816          | ブ ツシング ; ラバー     | BUSHING; RUBBER      | 1                       |                                                                                             |                    |                                                      |
| 40         | 4293796          | ブ ツシング ;うバー      | BUSHING; RUBBER      | 1                       |                                                                                             |                    |                                                      |
|            |                  |                  |                      |                         |                                                                                             |                    |                                                      |
|            | į                |                  |                      |                         |                                                                                             |                    |                                                      |
|            |                  |                  |                      |                         |                                                                                             |                    |                                                      |
|            |                  |                  |                      |                         |                                                                                             | :<br>:             |                                                      |
|            |                  |                  |                      |                         | 1<br>1<br>1<br>1<br>1<br>1<br>1<br>1<br>1<br>1<br>1<br>1<br>1<br>1<br>1<br>1<br>1<br>1<br>1 |                    |                                                      |
|            |                  |                  | ······               | •••••                   |                                                                                             |                    |                                                      |
|            |                  |                  |                      |                         |                                                                                             | -                  |                                                      |
|            |                  | <b>1</b>         |                      |                         |                                                                                             |                    |                                                      |