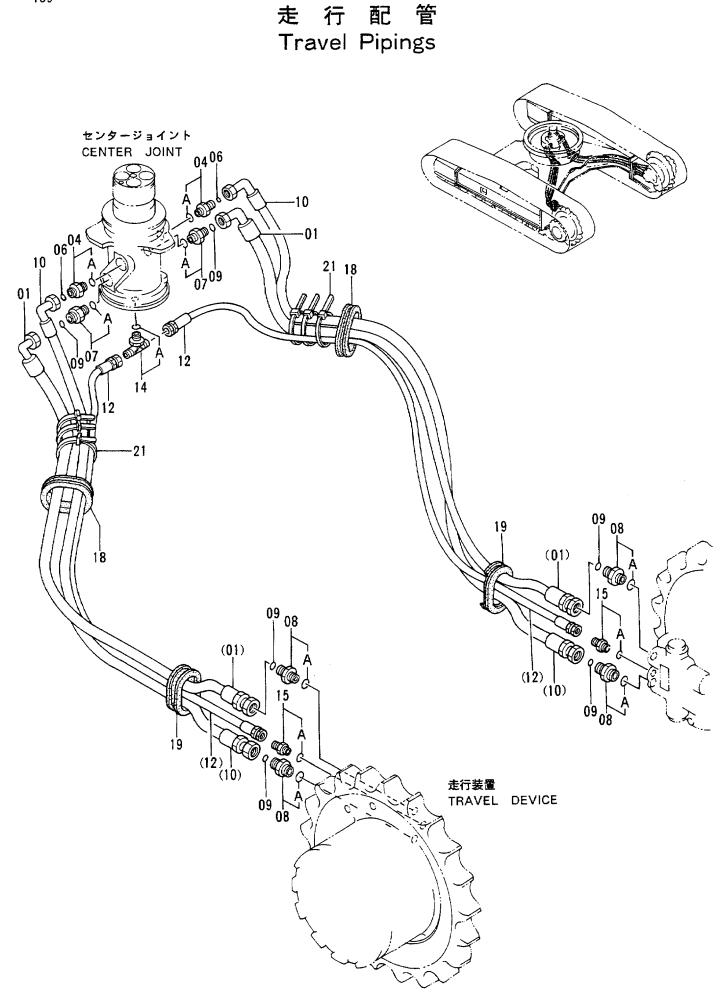

## 上部旋回体 UPPERSTRUCTURE

|            |                  |                  |                      |                         |                                                                                             | 30001-             | <b></b>                                              |
|------------|------------------|------------------|----------------------|-------------------------|---------------------------------------------------------------------------------------------|--------------------|------------------------------------------------------|
| 符号<br>ITEM | 部品番号<br>PART NO. | 部品名<br>PART NAME | or PART NAME<br>CODE | <mark>数量</mark><br>Q'TY | サービス<br>コード<br>S.C                                                                          | 適用号機<br>SERIAL NO. | 5<br>REPLACEABL<br>PART<br>性部品番号数<br>ICA PART NO. 01 |
| 00         | 5003518          | フレーム ; メイン       | FRAME; MAIN          | j 1                     |                                                                                             |                    |                                                      |
| 04         | 3043504          | <b>ピ</b> ン       | PIN                  | 1                       |                                                                                             |                    |                                                      |
| 05         | 3055930          | <b>ピ</b> ン       | PIN                  | 1                       |                                                                                             |                    |                                                      |
| 07         | 4065688          | リング              | RING                 | 2                       |                                                                                             |                    |                                                      |
| 08         | 4065689          | ピン               | PIN                  | 2                       |                                                                                             |                    | :                                                    |
| 09         | J931685          | ボルト              | BOLT                 | 22                      |                                                                                             |                    | i                                                    |
| 10         | J222016          | フツシヤ             | WASHER               | 22                      |                                                                                             |                    |                                                      |
| 12         | J75214           | プ ラグ             | PLUG                 | 1                       |                                                                                             |                    |                                                      |
| 15         | 4195033          | カバー              | COVER                | 1                       |                                                                                             |                    |                                                      |
| 22         | 4224058          | ワツシヤ 2.0         | WASHER 2.0           | 2                       | R                                                                                           |                    |                                                      |
| 23         | 4224057          | ワツシヤ 1.0         | WASHER 1.0           | 2                       | R                                                                                           |                    |                                                      |
| 24         | 4180196          | スペーサ 1.2         | SPACER 1.2           | 2                       | R                                                                                           |                    |                                                      |
| 25         | 4042135          | スペーサ 2.3         | SPACER 2.3           | 1                       | R                                                                                           |                    | i                                                    |
| 30         | 8036895          | ストツハ             | STOPPER              | 1                       |                                                                                             |                    |                                                      |
| 31         | J222012          | ワツシヤ             | WASHER               | 2                       |                                                                                             |                    |                                                      |
| 32         | J901220          | ボルト              | BOLT                 | 2                       |                                                                                             | -32791             |                                                      |
| 32         | J011230          | ボルト;セムス          | BOLT; SEMS           | 2                       |                                                                                             | 32792-             |                                                      |
| 34         | 4509404          | ブ ツシング ;ラバー      | BUSHING; RUBBER      | 3                       |                                                                                             |                    |                                                      |
| 35         | 4293794          | ブ ツシング ; ラバー     | BUSHING; RUBBER      | 1                       | -                                                                                           |                    |                                                      |
| 36         | 4293803          | ブ ツシング ; ラバー     | BUSHING; RUBBER      | 1                       |                                                                                             |                    |                                                      |
| 37         | 4201749          | ブ ツシング ; ラバー     | BUSHING; RUBBER      | 1                       |                                                                                             | 4<br>•<br>•        |                                                      |
| 38         | 4210661          | ブ ツシング ; ラバー     | BUSHING; RUBBER      | 1                       |                                                                                             |                    |                                                      |
| 39         | 94-2816          | ブ ツシング ; ラバー     | BUSHING; RUBBER      | 1                       |                                                                                             |                    |                                                      |
| 40         | 4293796          | ブ ツシング ;うバー      | BUSHING; RUBBER      | 1                       |                                                                                             |                    |                                                      |
|            |                  |                  |                      |                         |                                                                                             |                    |                                                      |
|            | į                |                  |                      |                         |                                                                                             |                    |                                                      |
|            |                  |                  |                      |                         |                                                                                             |                    |                                                      |
|            |                  |                  |                      |                         |                                                                                             | :<br>:             |                                                      |
|            |                  |                  |                      |                         | 1<br>1<br>1<br>1<br>1<br>1<br>1<br>1<br>1<br>1<br>1<br>1<br>1<br>1<br>1<br>1<br>1<br>1<br>1 |                    |                                                      |
|            |                  |                  | ······               | •••••                   |                                                                                             |                    |                                                      |
|            |                  |                  |                      |                         |                                                                                             | -                  |                                                      |
|            |                  | <b>1</b>         |                      |                         |                                                                                             |                    |                                                      |