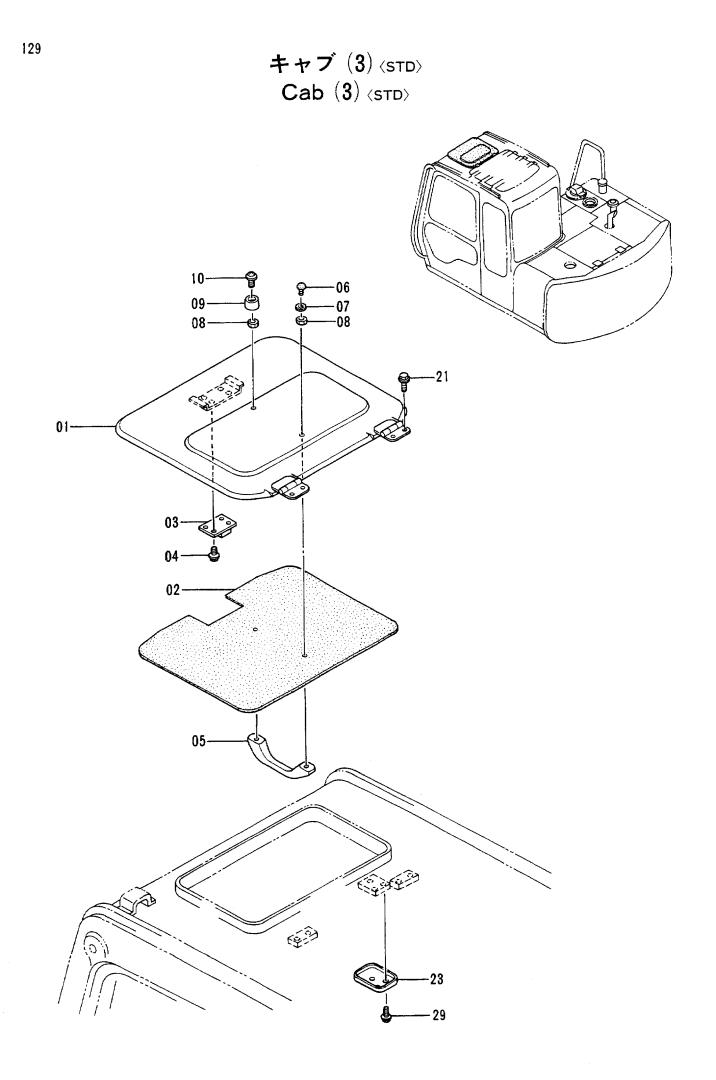

|       |         |                       |               |     |              |        |   |      | l |  |



キャブ (3) <STD> CAB (3) <STD>

|             |          |                           |               |          | 30001-     |                               |
|-------------|----------|---------------------------|---------------|----------|------------|-------------------------------|
| 符号          | 部品番号     | 部品名                       | PART NAME     | 数量 サービス  | 適用号機       | 互代替部品<br>REPLACEABLE<br>PART  |
| 13년<br>ITEM | PART NO. | PART NAME                 | or CODE       | G'TY S.C | SERIAL NO. | 性<br>部品番号数<br>ICA PART NO. QT |
| 1-10        | 4307525  | ルーフ アツセン                  | ROOF ASS'Y    | 1        |            |                               |
| )1          | 4307526  | <ul> <li>カハ* ー</li> </ul> | • COVER       | 1        |            |                               |
| 2