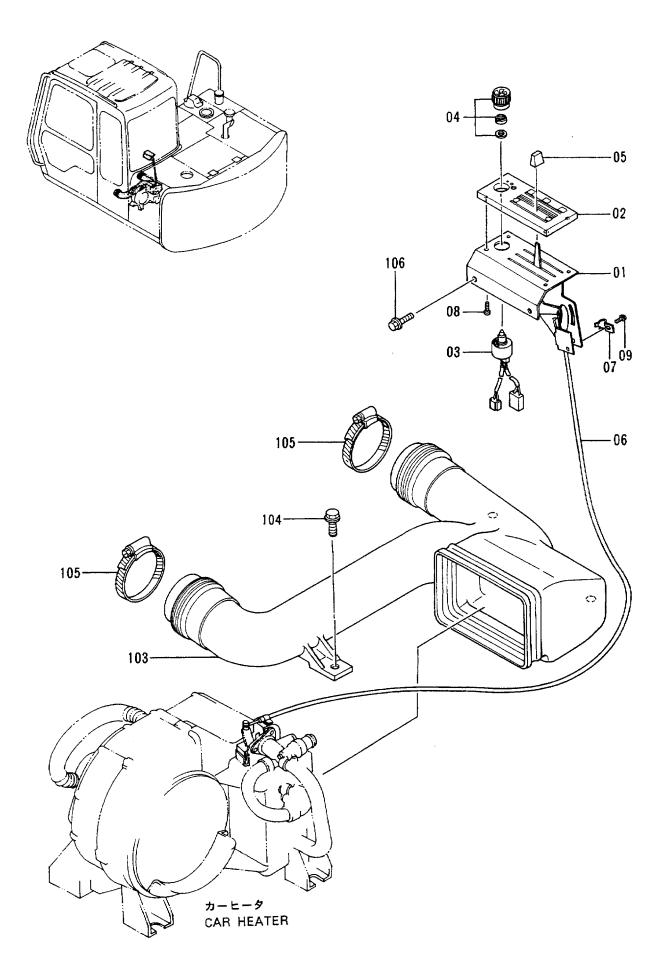

カウンタウェイト Counterweight

#### カウンタウエイト COUNTERWEIGHT

|            |                  |                          |                                        | 30001-          |                                   |     |                                             |            |
|------------|------------------|--------------------------|----------------------------------------|-----------------|-----------------------------------|-----|---------------------------------------------|------------|
| 符号<br>ITEM | 部品番号<br>PART NO. | 部品名<br>PART NAME         | OF PART NAME<br>CODE                   | 数量 <sup>サ</sup> | ービス 適用号機<br>コード SERIAL NO.<br>S.C | 互換性 | 代替音<br>REPLACEA<br>PART<br>部品番号<br>PART NO. | 3品<br>\BLE |
| 1          | TANK NO.         |                          |                                        |                 | s.c                               | ICA | PART NO.                                    | Q'TY       |
| 00         | 6011826          | ウエイト;カウンタ                | WEIGHT; COUNTER                        | 1               | -33019                            | Y   | 6014228                                     | 1          |
| ,          | 1                | (スタンダート゛ヨウ)              | (FOR STD.)                             |                 |                                   |     |                                             |            |
| 00         | 6014228          | ウエイト;カウンタ                | WEIGHT; COUNTER                        | 1               | 33020-                            |     |                                             |            |
| ,          |                  | (スタンタ゛ート゛ヨウ)             | (FOR STD.)                             |                 |                                   |     |                                             |            |
| 00         | 6013056          | ウエイト ; カウンタ              | WEIGHT;COUNTER                         | 1               | -33019                            | Y   | 6014224                                     | 1          |
| ,          |                  | (ソツコーホ <sup>*</sup> リヨウ) | (FOR OFFSET BOOM)                      |                 |                                   |     |                                             | ŧ          |
| 00         | 6014224          | ウエイト ; カウンタ              | WEIGHT; COUNTER                        | 1               | 33020-                            |     |                                             |            |
| ,          |                  | (ソツコーボ゛リヨウ)              | (FOR OFFSET BOOM)                      | -               |                                   |     |                                             | •          |
| 02         | 4126485          | ワツシヤ                     | WASHER                                 | 4               |                                   |     |                                             |            |
| 03         | 4149678          | キャツプ                     | CAP                                    | 2               |                                   |     |                                             |            |
| 04         | J932724          | <b>ボ ル</b> ト             | BOLT                                   | 4               |                                   |     |                                             |            |
|            |                  |                          |                                        |                 |                                   |     |                                             |            |
|            |                  |                          |                                        |                 |                                   |     |                                             |            |
|            |                  |                          |                                        |                 |                                   |     |                                             |            |
|            |                  |                          |                                        |                 |                                   |     |                                             |            |
|            |                  | ,<br>I                   |                                        |                 |                                   |     |                                             |            |
|            |                  |                          |                                        |                 |                                   |     |                                             |            |
|            |                  |                          |                                        | 1               |                                   |     |                                             |            |
|            |                  |                          |                                        |                 |                                   |     |                                             |            |
|            |                  |                          |                                        |                 |                                   |     |                                             |            |
|            |                  |                          |                                        |                 |                                   |     |                                             |            |
|            |                  |                          |                                        | i               |                                   |     |                                             |            |
|            |                  |                          |                                        |                 |                                   |     |                                             |            |
|            |                  | i                        |                                        |                 |                                   |     |                                             |            |
|            |                  |                          |                                        |                 | i                                 |     |                                             |            |
| •••••      |                  |                          |                                        |                 |                                   |     |                                             | !          |
|            | 1                |                          |                                        |                 |                                   |     |                                             | 1          |
|            |                  |                          |                                        |                 |                                   |     |                                             |            |
|            |                  |                          |                                        | :               |                                   |     |                                             |            |
|            |                  |                          | 1                                      |                 |                                   |     |                                             |            |
|            |                  |                          | ······································ |                 |                                   |     |                                             |            |
|            |                  |                          |                                        |                 | ļ                                 |     |                                             |            |
|            |                  | i                        |                                        |                 |                                   |     |                                             |            |
|            |                  |                          |                                        |                 |                                   |     |                                             |            |
|            | ł                |                          |                                        |                 |                                   |     |                                             |            |
|            |                  |                          |                                        |                 |                                   | T   |                                             |            |
|            |                  |                          |                                        |                 |                                   |     | ļ                                           |            |
|            |                  |                          |                                        |                 |                                   |     | 1                                           |            |
|            |                  |                          |                                        |                 |                                   |     | 1                                           |            |
|            |                  |                          |                                        |                 |                                   |     |                                             |            |
|            |                  |                          |                                        |                 | 10K-1-5                           |     |                                             | <u> </u>   |