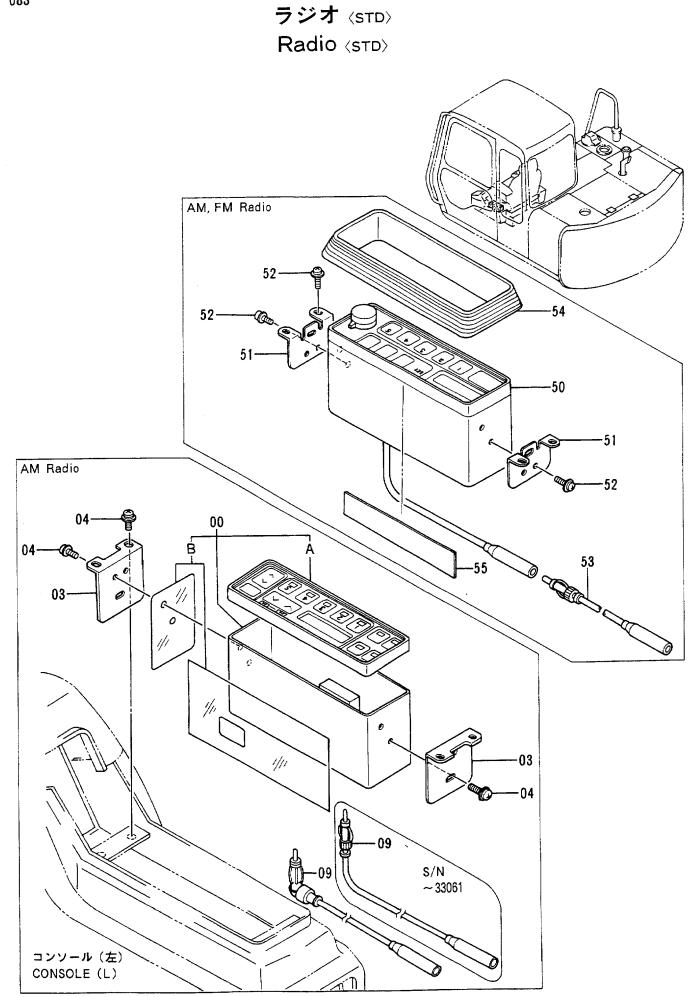

|                                             | l        |
| _          |                    |                                                   |                      |                   |                    |                    |            |                                             |          |
|            | -                  |                                                   |                      |                   |                    |                    |            | -                                           |          |
|            |                    |                                                   |                      |                   |                    | 10K-1-5            |            | <u>i</u>                                    |          |



|            |                  |                                        |                      |                   |                    | 30001-             |     |                  |            |
|------------|------------------|----------------------------------------|----------------------|-------------------|--------------------|--------------------|-----|------------------|------------|
|            |                  | ······································ |                      |                   |                    |                    | 互換  | 代替部<br>REPLACEA  | BLE        |
| 符号<br>ITEM | 部品番号<br>PART NO. | 部品名<br>i PART NAME                     | or PART NAME<br>CODE | <b>数量</b><br>Q'TY | サービス<br>コード<br>S.C | 適用号機<br>SERIAL NO. | 性   | PART<br>部品番号     | 数量         |
|