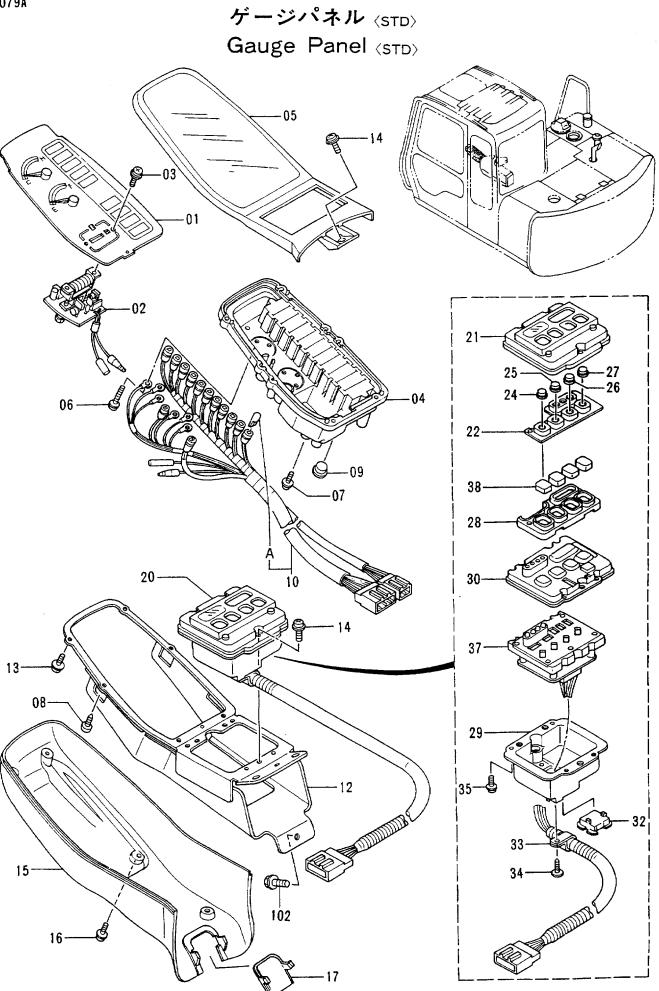

|                      |                 |                    |                    |                |                                             |    |
|            |                  |                           |                      | 1               |                    |                    |                |                                             |    |
|            |                  |                           |                      |                 |                    | !                  |                |                                             |    |
|            |                  |                           |                      |                 |                    | 10K-1-5            |                |                                             |    |



,

|            | 1                |                                      |                      |                        | 30001-                       | <b>万代替</b> 部                                                          | 3 66 |
|------------|------------------|--------------------------------------|----------------------|------------------------|------------------------------|-----------------------------------------------------------------------|------|
| 符号<br>ITEM | 部品番号<br>PART NO. | 部品名<br>PART NAME                     | or PART NAME<br>CODE | 数量 サー<br>-□<br>G`TY S. | ビネ 適用号機<br>ド SERIAL NO.<br>C | 互<br>推<br>部品番号<br>ICA PART<br>代<br>替<br>部<br>REPLACEA<br>PART<br>PART | 数量   |
| 01-38      | 4274344          | パ ネル;ゲ ージ                            | PANEL; GAUGE         | 1