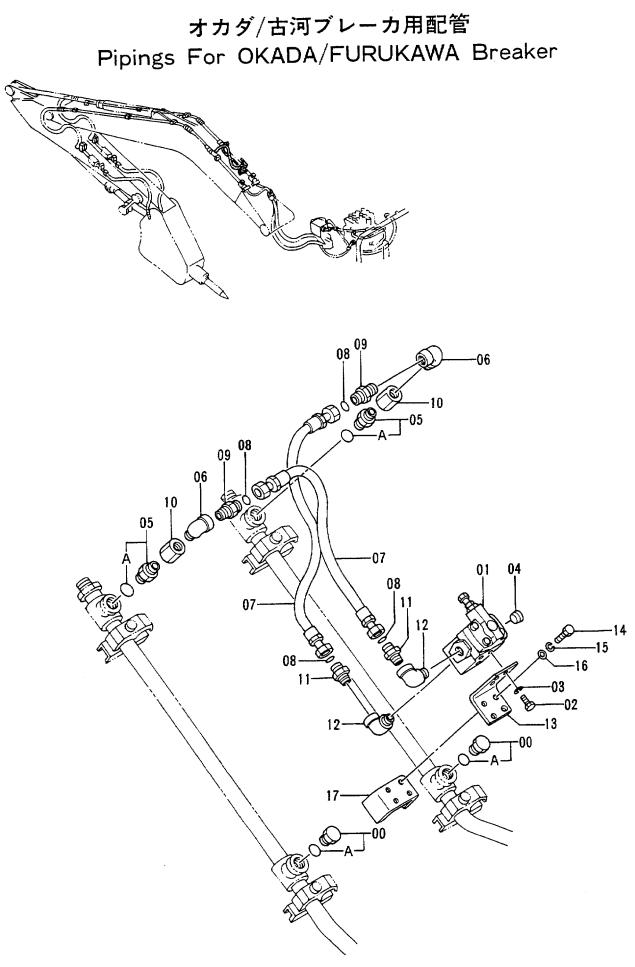

|                                    |                                 |                        |                    |                    |     |                                             | · · · · · · · · · · · · · · · · · · · |
|                 | -<br>-<br>-<br>-              |                                    |                                 |                        |                    |                    |     |                                             |                                       |
|                 |                               |                                    |                                 |                        |                    | 10K-1-5            |     |                                             |                                       |



#### オカダ / フルカワ ブ レーカヨウ ハイカン PIPINGS FOR OKADA/FURUKAWA BREAKER

|            |                  |                                            |                      |                   |                    | 30001-             |          |                                             |    |
|------------|------------------|--------------------------------------------|----------------------|-------------------|--------------------|--------------------|----------|---------------------------------------------|----|
| 符号<br>ITEM | 部品番号<br>PART NO. | 部 品 名<br>PART NAME                         | OF PART NAME<br>CODE | <b>数量</b><br>Q`TY | サービス<br>コード<br>S.C | 適用号機<br>SERIAL NO. | 互換性<br>2 | 代替音<br>REPLACE/<br>PART<br>部品番号<br>PART NO. | 数量 |
| 00         | 4174542          | プ ラグ