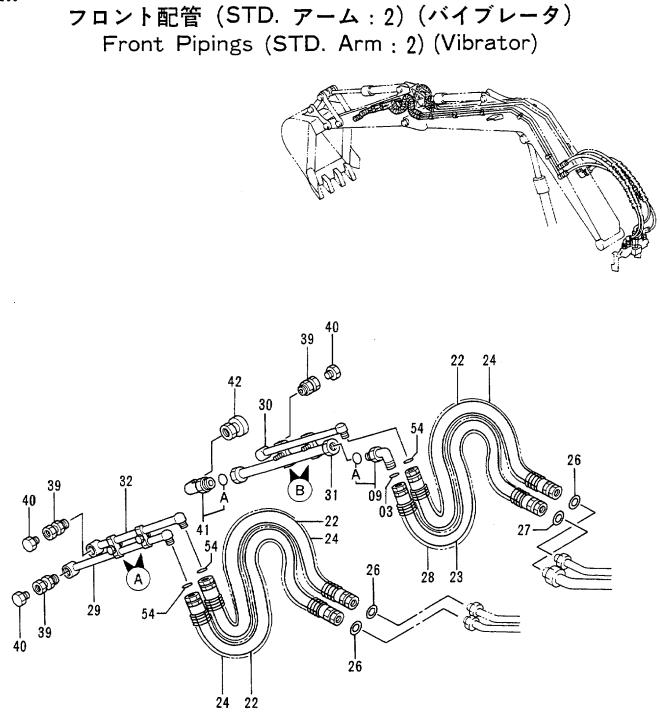

## 上部旋回体 UPPERSTRUCTURE

|            |                  |                  |                      |                         |                                                                                             | 30001-             | <b></b>                                              |
|------------|------------------|------------------|----------------------|-------------------------|---------------------------------------------------------------------------------------------|--------------------|------------------------------------------------------|
| 符号<br>ITEM | 部品番号<br>PART NO. | 部品名<br>PART NAME | or PART NAME<br>CODE | <mark>数量</mark><br>Q'TY | サービス<br>コード<br>S.C                                                                          | 適用号機<br>SERIAL NO. | 5<br>REPLACEABL<br>PART<br>性部品番号数<br>ICA PART NO. 01 |
| 00         | 5003518          | フレーム ; メイン       | FRAME; MAIN          | j 1                     |                                                                                             |                    |                                                      |
| 04         | 3043504          | <b>ピ</b> ン       | PIN                  | 1                       |                                                                                             |                    |                                                      |
| 05         | 3055930          | <b>ピ</b> ン       | PIN                  | 1                       |                                                                                             |                    |                                                      |
| 07         | 4065688          | リング              | RING                 | 2                       |                                                                                             |                    |                                                      |
| 08         | 4065689          | ピン               | PIN                  | 2                       |                                                                                             |                    | :                                                    |
| 09         | J931685          | ボルト              | BOLT                 | 22                      |                                                                                             |                    | i                                                    |
| 10         | J222016          | フツシヤ             | WASHER               | 22                      |                                                                                             |                    |                                                      |
| 12         | J75214           | プ ラグ             | PLUG                 | 1                       |                                                                                             |                    |                                                      |
| 15         | 4195033          | カバー              | COVER                | 1                       |                                                                                             |                    |                                                      |
| 22         | 4224058          | ワツシヤ 2.0         | WASHER 2.0           | 2                       | R                                                                                           |                    |                                                      |
| 23         | 4224057          | ワツシヤ 1.0         | WASHER 1.0           | 2                       | R                                                                                           |                    |                                                      |
| 24         | 4180196          | スペーサ 1.2         | SPACER 1.2           | 2                       | R                                                                                           |                    |                                                      |
| 25         | 4042135          | スペーサ 2.3         | SPACER 2.3           | 1                       | R                                                                                           |                    | i                                                    |
| 30         | 8036895          | ストツハ             | STOPPER              | 1                       |                                                                                             |                    |                                                      |
| 31         | J222012          | ワツシヤ             | WASHER               | 2                       |                                                                                             |                    |                                                      |
| 32         | J901220          | ボルト              | BOLT                 | 2                       |                                                                                             | -32791             |                                                      |
| 32         | J011230          | ボルト;セムス          | BOLT; SEMS           | 2                       |                                                                                             | 32792-             |                                                      |
| 34         | 4509404          | ブ ツシング ;ラバー      | BUSHING; RUBBER      | 3                       |                                                                                             |                    |                                                      |
| 35         | 4293794          | ブ ツシング ; ラバー     | BUSHING; RUBBER      | 1                       | -                                                                                           |                    |                                                      |
| 36         | 4293803          | ブ ツシング ; ラバー     | BUSHING; RUBBER      | 1                       |                                                                                             |                    |                                                      |
| 37         | 4201749          | ブ ツシング ; ラバー     | BUSHING; RUBBER      | 1                       |                                                                                             | 4<br>•<br>•        |                                                      |
| 38         | 4210661          | ブ ツシング ; ラバー     | BUSHING; RUBBER      | 1                       |                                                                                             |                    |                                                      |
| 39         | 94-2816          | ブ ツシング ; ラバー     | BUSHING; RUBBER      | 1                       |                                                                                             |                    |                                                      |
| 40         | 4293796          | ブ ツシング ;うバー      | BUSHING; RUBBER      | 1                       |                                                                                             |                    |                                                      |
|            |                  |                  |                      |                         |                                                                                             |                    |                                                      |
|            | į                |                  |                      |                         |                                                                                             |                    |                                                      |
|            |                  |                  |                      |                         |                                                                                             |                    |                                                      |
|            |                  |                  |                      |                         |                                                                                             | :<br>:             |                                                      |
|            |                  |                  |                      |                         | 1<br>1<br>1<br>1<br>1<br>1<br>1<br>1<br>1<br>1<br>1<br>1<br>1<br>1<br>1<br>1<br>1<br>1<br>1 |                    |                                                      |
|            |                  |                  | ······               | •••••                   |                                                                                             |                    |                                                      |
|            |                  |                  |                      |                         |                                                                                             | -                  |                                                      |
|            |                  | <b>1</b>         |                      |                         |                                                                                             |                    |                                                      |