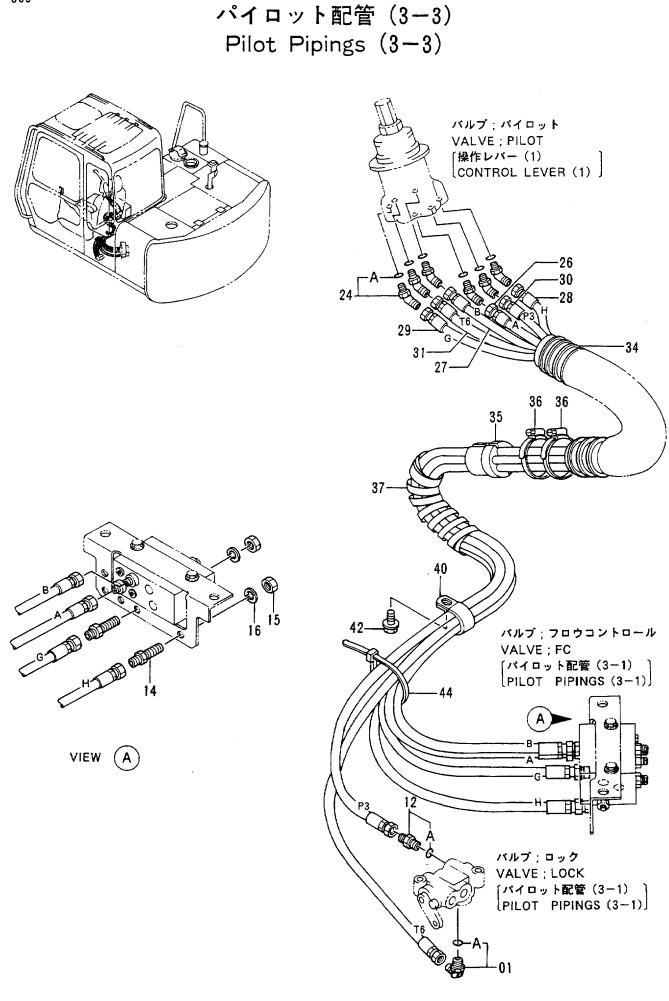

|
|            |                  |                             |                |            |                            |                    |             |                                             | •                                             |
|            | Ì                |                             |                |            |                            |                    |             |                                             | İ                                             |
|            |                  |                             |                |            | İ                          | 1                  |             |                                             |                                               |



|                         |                  |                            | 30001~               |                                            |                                                                      |  |  |  |  |
|-------------------------|------------------|----------------------------|----------------------|--------------------------------------------|----------------------------------------------------------------------|--|--|--|--|
| <del>一</del> 符号<br>ITEM | 部品番号<br>PART NO. | 部 品 名<br>PART NAME         | OF PART NAME<br>CODE | 数量 サービネ 適用号機<br>コード 適用号機<br>S.C SERIAL NO. | 豆<br>代替部品<br>REPLACEABLE<br>PART<br>性<br>部品番号数量<br>ICA, PART NO. 217 |  |  |  |  |
| 01                      | 4154671          |                            | ELBOW; S             | 1