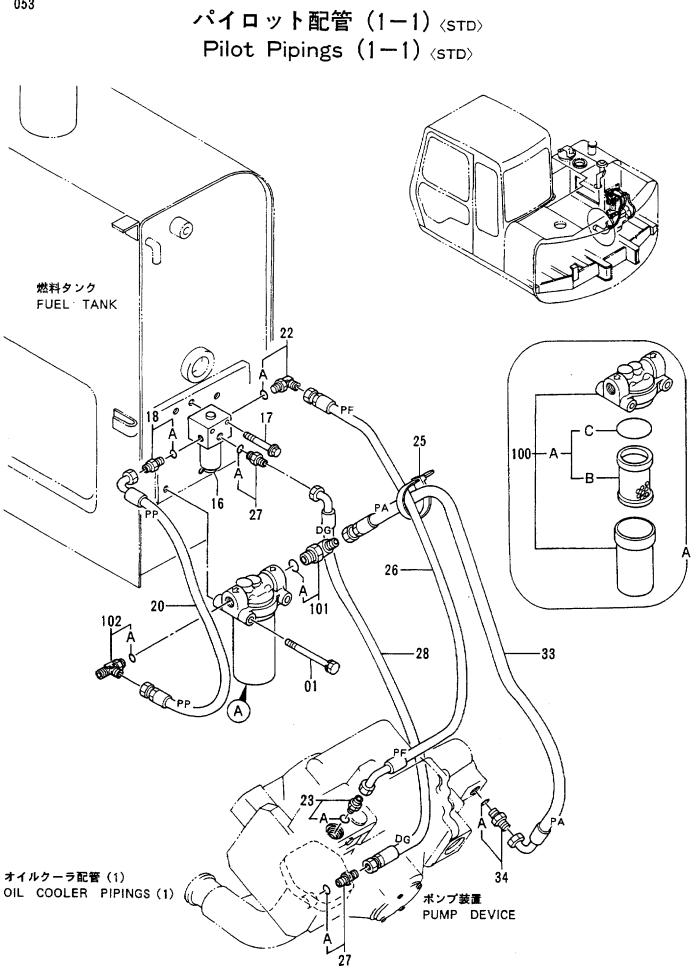

|                      |                     |                    |                                              |
|            |                  | :                  |                      |                     | ļ                  |                                              |
|            |                  |                    |                      |                     |                    |                                              |
|            | 1                | İ                  |                      |                     |                    |                                              |
|            |                  | L                  |                      |                     | 10K-1-5            |                                              |



### パ・イロット ハイカン (1-1) <STD> PILOT PIPINGS (1-1) <STD>

|            |                  |                                                         |                  |            |                    | <u>``</u>          | 互換 | 代替部<br>REPLACEA          | BLE            |
|------------|------------------|---------------------------------------------------------|------------------|------------|--------------------|--------------------|----|--------------------------|----------------|
| 符号<br>ITEM | 部品番号<br>PART NO. | 部品名<br>PART NAME                                        | OF CODE          | 数量<br>Q`TY | サービス<br>コード<br>S.C | 適用号機<br>SERIAL NC. | 性  | PART<br>部品番号<br>PART NO. | 数量<br>Q T      |
| )1         | J011095          | ホ ルト;セムス                                                | BOLT;