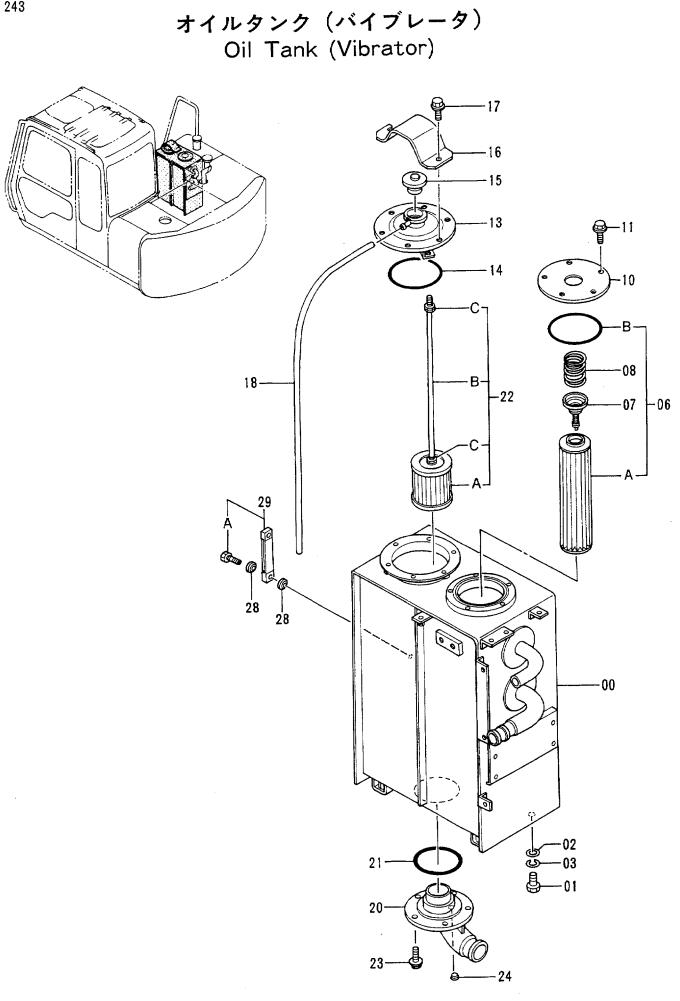

|            |                    |                    |     | ;                                           | 1       |
|            |                                            |                         |                   |            |                    |                    |     |                                             |         |
|            |                                            |                         |                   |            |                    |                    |     |                                             |         |
|            |                                            |                         |                   | :          | <u> </u>           | 10K-1-5            |     |                                             |         |



|            |                  |                                |                       |                   |                    | 30001-             |            |                                             |    |
|------------|------------------|--------------------------------|-----------------------|-------------------|--------------------|--------------------|------------|---------------------------------------------|----|
| 符号<br>ITEM | 部品番号<br>PART NO. | 部 品 名<br>PART NAME             | or PART NAME<br>CODE  | <b>数量</b><br>Q'TY | サービス<br>コード<br>S.C | 適用号機<br>SERIAL NO. | 互換性<br>ICA | 代替部<br>REPLACEA<br>PART<br>部品番号<br>PART NO. | 数量 |
| 00         | 6011703          | タンク;オイル                        | TANK;OIL              | 1                 |                    |