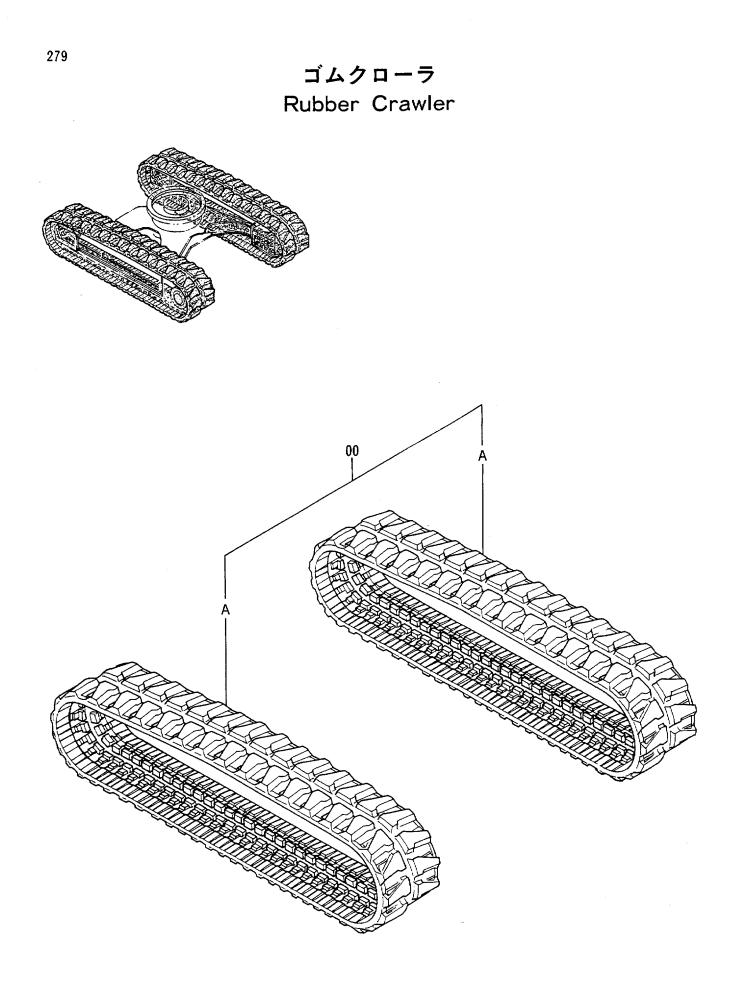

|                                            |                      |                            |           |                                                              |
|            |                  |                                            |                      |                            |           | · · ·                                                        |
|            |                  |                                            |                      |                            |           |                                                              |
|            |                  |                                            |                      | :                          |           | <u> </u>                                                     |



### ゴムクローラ RUBBER CRAWLER

|                                         |                  |                  |                      |                         |                    | 30001-             |     |                                             |                   |
|-----------------------------------------|------------------|------------------|----------------------|-------------------------|--------------------|--------------------|-----|---------------------------------------------|-------------------|
| 符号<br>ITEM                              | 部品番号<br>PART NO. | 部品名<br>PART NAME | OF PART NAME<br>CODE | 数量<br>C <sup>.</sup> TY | サービス<br>コード<br>S.C | 適用号機<br>SERIAL NO. | 互換性 | 代替部<br>REPLACEA<br>PART<br>部品番号<br>PART NO. | 3 品<br>IBLE<br>数量 |
| 00