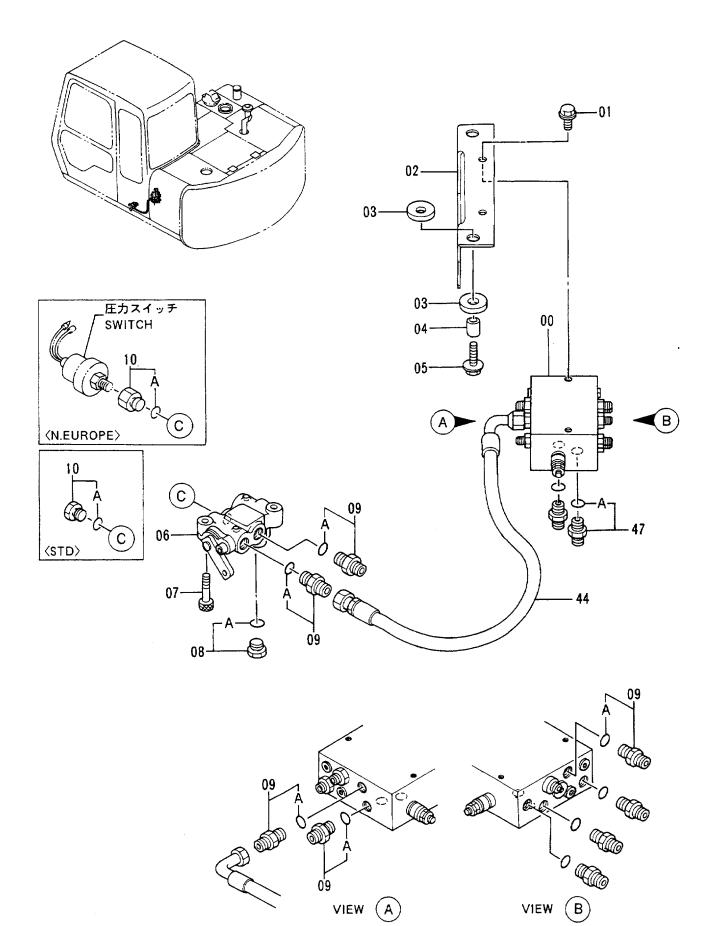

| •O-RING              | 1                          |                         |                                                             |
|            |                  |                             |                      |                            |                         |                                                             |
|            |                  |                             |                      |                            |                         |                                                             |
|            |                  |                             |                      |                            | 101 1-5                 |                                                             |

パイロット配管(3-1) Pilot Pipings (3-1)



065

|            |                  |                               |                      |                   |                    | 30001-             |                                                              |
|------------|------------------|-------------------------------|----------------------|-------------------|--------------------|--------------------|--------------------------------------------------------------|
| 符号<br>ITEM | 部品番号<br>PART NO. | 部品名<br>PART NAME              | OF PART NAME<br>CODE | <b>数量</b><br>Q'TY | ナービス<br>コード<br>S.C | 適用号機<br>SERIAL NO. | 互代替部品<br>REPLACEABLE<br>PART<br>性部品番号数量<br>ICA PART NO. C'TY |
| 00         | 4294401          | וי−םאעבליםק; זעו              | VALVE; FC            | 1                 | н                  |                    |