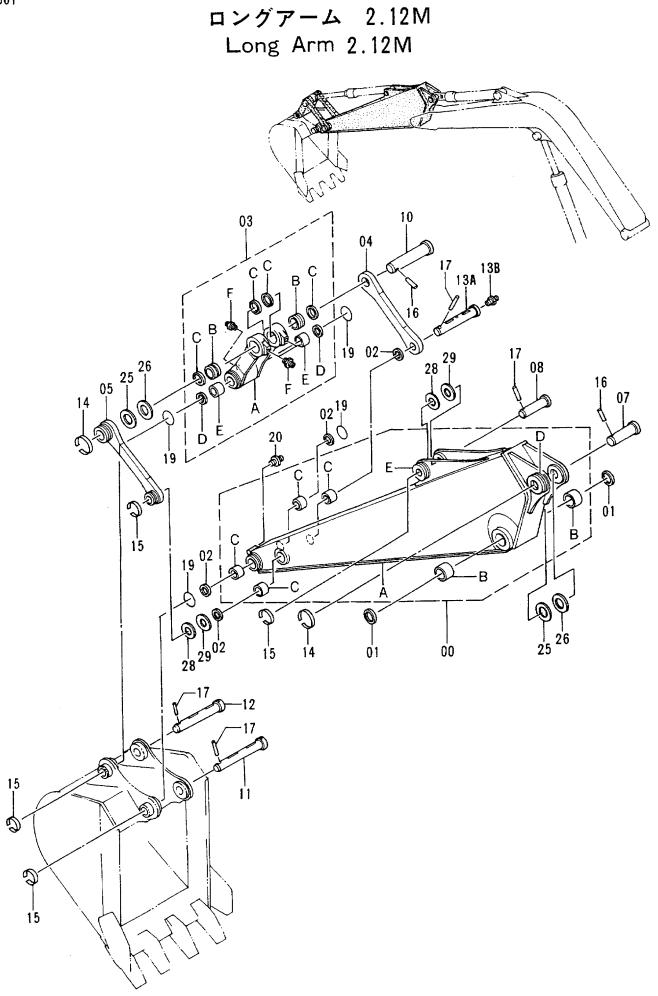

|       |  |
|            |                  |                                   |                      | -                       |                    |                                         |            |                                             |       |  |
|            |                  |                                   |                      |                         |                    |                                         |            |                                             |       |  |
|            |                  |                                   |                      |                         |                    | 10K-1-5                                 |            |                                             |       |  |



|              | ······································ |                              | ······································ |      | <u> </u> | 30001-                                |     | //> ++ +                |              |
|--------------|----------------------------------------|------------------------------|----------------------------------------|------|----------|---------------------------------------|-----|-------------------------|--------------|
| 符号           | 部品番号                                   | 部品名                          | PART NAME                              | 数量   | サービス     | 適 用 号 機                               | 互換  | 代替音<br>REPLACEA<br>PART | 1875<br>1875 |
| ITEM         | PART NO.                               | PART NAME                    | or C