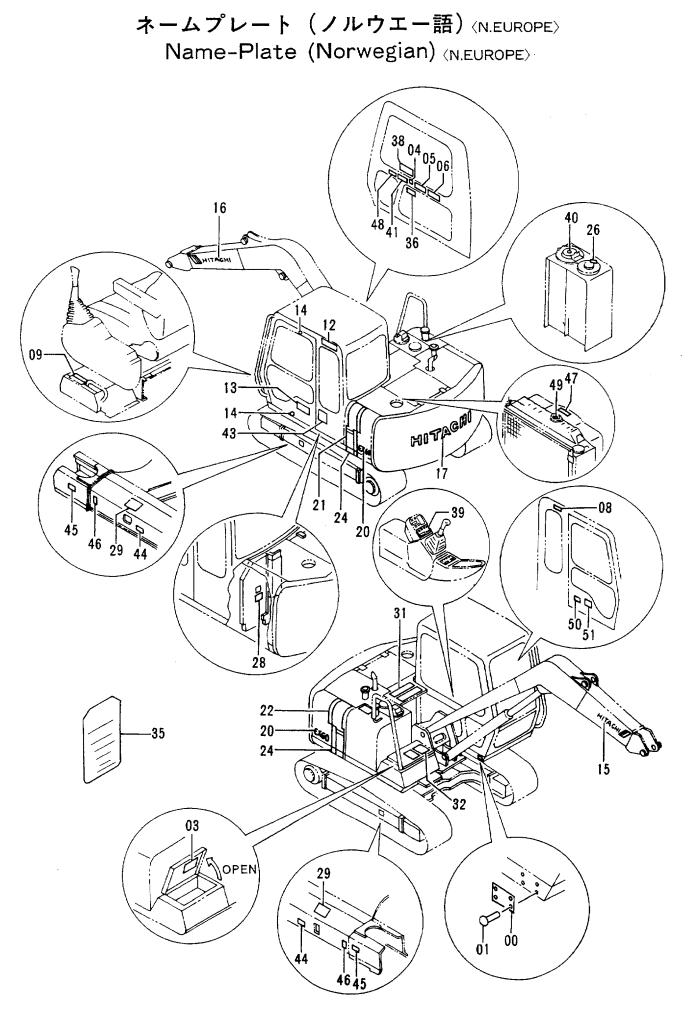

| 工 具 及 び 予 備 品<br>TOOLS AND SPARE PARTS    |
|-------------------------------------------|
| 工具 323<br>TOOLS<br>予備品 325<br>SPARE PARTS |
|                                           |

| ネームプレート                         | NAME                                                   |
|---------------------------------|--------------------------------------------------------|
| NAME-PLATE                      | PLĀTE                                                  |
| ネームプレート(I                       | 日本語)(std)・・・・・・・・・・327                                 |
| NAME-PLATE (J/                  | APANESE)(std)                                          |
| ネームプレート(ヨ                       | 英語)〈std〉329                                            |
| NAME-PLATE (EI                  | NGLISH)〈std〉                                           |
| ネームブレート(ノルウュ<br>NAME-PLATE(NORV | c 一括) 〈 N.EUROPE 〉···································· |