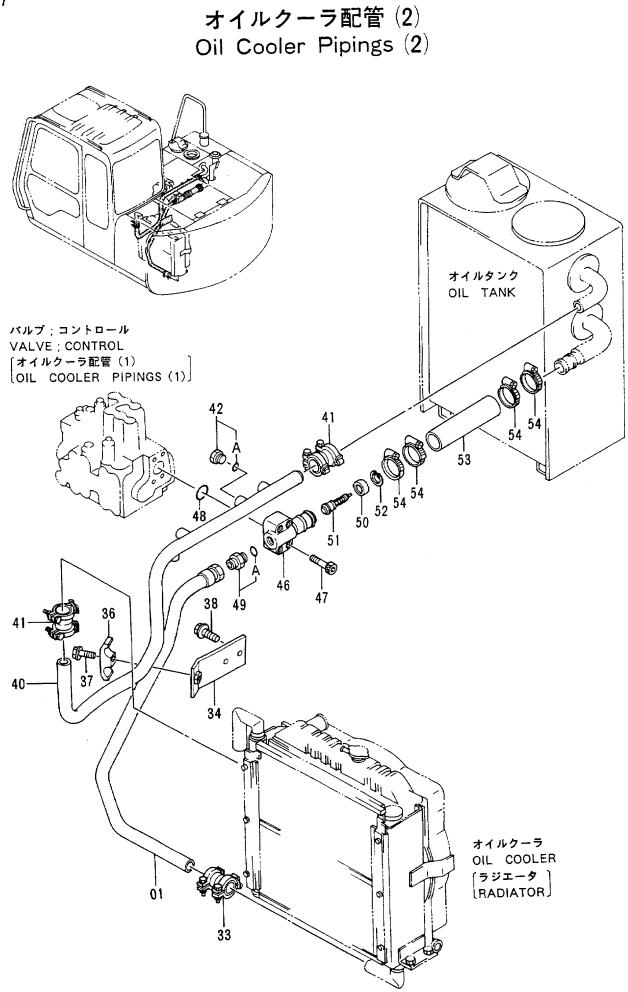

|            |                  |                                |                      |                |                    | 30001-             |            |                                             |            |
|------------|------------------|--------------------------------|----------------------|----------------|--------------------|--------------------|------------|---------------------------------------------|------------|
| 符号<br>ITEM | 部品番号<br>PART NO. | 部 品 名<br>PART NAME             | OF PART NAME<br>CODE | ↓<br>ひ<br>Q`TY | サービス<br>コード<br>S.C | 適用号機<br>SERIAL NO. | 互換性<br>ICA | 代替部<br>REPLACEA<br>PART<br>部品番号<br>PART NO. | 数罿         |
| )1-24      | 4304201          | ラジ エータ アツセン                    | RADIATOR ASS'Y       | 1              |                    |                    |            |                                             |            |
| )1         | 4301306          | ・コア; ラジ゛エータ                    | · CORE; RADIATOR     | 1              |                    |                    |            |                                             | İ          |
| 12         | 4217605          | • <b>ט</b> יא                  | • ROD                | 2              |                    |                    |            |                                             | i          |
| 03         | 4217606          | •ボ ルト;セムス                      | • BOLT ; SEMS        | 4              |                    |                    |            |                                             |            |
| )4         | 4206928          | ・プ ラグ ; ド レン                   | •PLUG;DRAIN          | 1              |                    |                    | <b>_</b>   |                                             |            |
| )5         | 4148706          | ・ホース                           | • HOSE               | 1              |                    |                    |            |                                             |            |
| 17         | 4228160          | ・キヤツプ                          | • CAP                | 1              |                    |                    |            |                                             |            |
| )8         | 4301307          | ・ブラケツト                         | • BRACKET            | 1              | I i                |                    |            |                                             |            |
| )9         | 4301308          | ・ブ <del>ラ</del> ケツト            | • BRACKET            | 1              |                    |                    |            |                                             |            |
| 10         | 4206678          | • ポ <sup>*</sup> ルト            | • BOLT               | 6              |                    |                    | 1          |                                             |            |
| 11         | 4301309          | ・クーラ;オイル                       | •COOLER;OIL          | 1              |                    |                    |            | 1                                           |            |
| 12         | 4206678          | ・ボ ルト;セムス                      | · BOLT; SEMS         | 6              | 1                  |                    |            | i                                           |            |
| 13         | 4217599          | <ul> <li>ハ° ツキン</li> </ul>     | • PACKING            | 1              |                    | -35572             |            |                                             |            |
| 14         | 4217598          | ・ハ゜ツキン                         | • PACKING            | 2              |                    |                    |            |                                             |            |
| 15         | 4301310          | <ul> <li>カ゛イト゛;フアン</li> </ul>  | •GUIDE; FAN          | 1              |                    |                    | ]          |                                             |            |
| 16         | 4206678          | ・ボ ルト;セムス                      | • BOLT ; SEMS        | 4              | i                  |                    |            |                                             |            |
| 17         | 4217595          | <ul> <li>ハ° ツキン</li> </ul>     | • PACKING            | 2              |                    |                    |            |                                             |            |
| 19         | 4301311          | • <b>ネ</b> ツト                  | •NET                 | 1              |                    | -35572             | I          | 4333043                                     | 1          |
| 19         | 4333043          | ・ネット                           | •NET                 | 1              | #                  | 35573-             |            | 1                                           |            |
| 20         | 4206930          | <ul> <li>ホ゛ルト;ウインク゛</li> </ul> | BOLT; WING           | 2              |                    |                    |            | 1                                           | ļ          |
| 21         | 4206931          | <ul> <li>・ワツシヤ</li> </ul>      | -WASHER              | 2              |                    |                    |            |                                             | i          |
| 22         | 14301312         | ・ブ・ラケツト                        | - BRACKET            | 1              |                    |                    |            |                                             |            |
| 23         | 4301313          | ・ブ ラケツト                        | • BRACKET            | 1              | Ì                  |                    |            |                                             |            |
| 24         | 4301539          | • <b>ハ</b> ° ツキン               | PACKING              | 1              |                    | -35572             |            |                                             | ł          |
| 120        | J011230          | ボ ルト;セムス                       | BOLT; SEMS           | 4              |                    |                    |            |                                             |            |
| 121        | J222012          | ワツシヤ                           | WASHER               | 4              |                    |                    |            |                                             |            |
| 123        | 4270964          | ステー                            | STAY                 | 1              |                    |                    |            |                                             |            |
| 124        | J901430          | ホールト                           | BOLT                 | 2              |                    |                    |            |                                             | I          |
| 125        | A590914          | ワツシヤ;スプ リング                    | WASHER; SPRING       | 2              |                    |                    |            |                                             |            |
| 128        | 2031142          | ホース;ウオータ                       | HOSE; WATER          | + 1            |                    |                    |            |                                             |            |
| 129        | 2031911          | ホース; ウオータ                      | HOSE; WATER          | 1              | 1                  |                    |            | 1                                           | 1.         |
| 130        | 4505385          | クランプ ;ホース                      | CLAMP; HOSE          | 4              |                    |                    |            |                                             | -          |
|            |                  |                                |                      |                |                    |                    |            |                                             |            |
|            | I.               |                                |                      | 1              | ļ                  |                    |            |                                             |            |
|            |                  |                                |                      |                | i                  |                    |            |                                             | <u>. i</u> |
|            |                  |                                |                      |                |                    | •••                | T          |                                             |            |
|            |                  |                                |                      |                |                    |                    |            |                                             |            |
|            |                  |                                |                      | 1              |                    |                    |            | 1                                           | 1          |
|            |                  |                                |                      | 1              | ł                  |                    |            | i                                           |            |
|            | 1                |                                |                      | 1              |                    |                    | 1          | 1                                           |            |