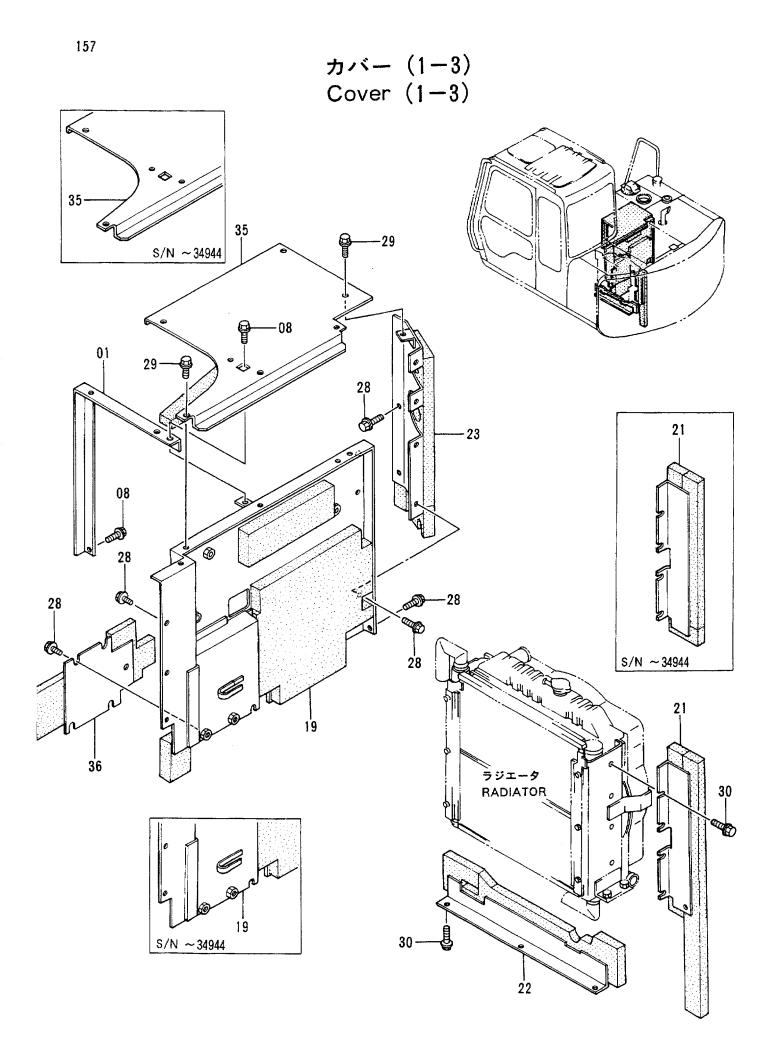

|            |                  |                                |                      |                |                    | 30001-             |            |                                             |            |
|------------|------------------|--------------------------------|----------------------|----------------|--------------------|--------------------|------------|---------------------------------------------|------------|
| 符号<br>ITEM | 部品番号<br>PART NO. | 部 品 名<br>PART NAME             | OF PART NAME<br>CODE | ↓<br>ひ<br>Q`TY | サービス<br>コード<br>S.C | 適用号機<br>SERIAL NO. | 互換性<br>ICA | 代替部<br>REPLACEA<br>PART<br>部品番号<br>PART NO. | 数罿         |
| )1-24      | 4304201          | ラジ エータ アツセン                    | RADIATOR ASS'Y       | 1              |                    |                    |            |                                             |            |
| )1         | 4301306          | ・コア; ラジ゛エータ                    | · CORE; RADIATOR     | 1              |                    |                    |            |                                             | İ          |
| 12         | 4217605          | • <b>ט</b> יא                  | • ROD                | 2              |                    |                    |            |                                             | i          |
| 03         | 4217606          | •ボ ルト;セムス                      | • BOLT ; SEMS        | 4              |                    |                    |            |                                             |            |
| )4         | 4206928          | ・プ ラグ ; ド レン                   | •PLUG;DRAIN          | 1              |                    |                    | <b>_</b>   |                                             |            |
| )5         | 4148706          | ・ホース                           | • HOSE               | 1              |                    |                    |            |                                             |            |
| 17         | 4228160          | ・キヤツプ                          | • CAP                | 1              |                    |                    |            |                                             |            |
| )8         | 4301307          | ・ブラケツト                         | • BRACKET            | 1              | I i                |                    |            |                                             |            |
| )9         | 4301308          | ・ブ <del>ラ</del> ケツト            | • BRACKET            | 1              |                    |                    |            |                                             |            |
| 10         | 4206678          | • ポ <sup>*</sup> ルト            | • BOLT               | 6              |                    |                    | 1          |                                             |            |
| 11         | 4301309          | ・クーラ;オイル                       | •COOLER;OIL          | 1              |                    |                    |            | 1                                           |            |
| 12         | 4206678          | ・ボ ルト;セムス                      | · BOLT; SEMS         | 6              | 1                  |                    |            | i                                           |            |
| 13         | 4217599          | <ul> <li>ハ° ツキン</li> </ul>     | • PACKING            | 1              |                    | -35572             |            |                                             |            |
| 14         | 4217598          | ・ハ゜ツキン                         | • PACKING            | 2              |                    |                    |            |                                             |            |
| 15         | 4301310          | <ul> <li>カ゛イト゛;フアン</li> </ul>  | •GUIDE; FAN          | 1              |                    |                    | ]          |                                             |            |
| 16         | 4206678          | ・ボ ルト;セムス                      | • BOLT ; SEMS        | 4              | i                  |                    |            |                                             |            |
| 17         | 4217595          | <ul> <li>ハ° ツキン</li> </ul>     | • PACKING            | 2              |                    |                    |            |                                             |            |
| 19         | 4301311          | • <b>ネ</b> ツト                  | •NET                 | 1              |                    | -35572             | I          | 4333043                                     | 1          |
| 19         | 4333043          | ・ネット                           | •NET                 | 1              | #                  | 35573-             |            | 1                                           |            |
| 20         | 4206930          | <ul> <li>ホ゛ルト;ウインク゛</li> </ul> | BOLT; WING           | 2              |                    |                    |            | 1                                           | ļ          |
| 21         | 4206931          | <ul> <li>・ワツシヤ</li> </ul>      | -WASHER              | 2              |                    |                    |            |                                             | i          |
| 22         | 14301312         | ・ブ・ラケツト                        | - BRACKET            | 1              |                    |                    |            |                                             |            |
| 23         | 4301313          | ・ブ ラケツト                        | • BRACKET            | 1              | Ì                  |                    |            |                                             |            |
| 24         | 4301539          | • <b>ハ</b> ° ツキン               | PACKING              | 1              |                    | -35572             |            |                                             | ł          |
| 120        | J011230          | ボ ルト;セムス                       | BOLT; SEMS           | 4              |                    |                    |            |                                             |            |
| 121        | J222012          | ワツシヤ                           | WASHER               | 4              |                    |                    |            |                                             |            |
| 123        | 4270964          | ステー                            | STAY                 | 1              |                    |                    |            |                                             |            |
| 124        | J901430          | ホールト                           | BOLT                 | 2              |                    |                    |            |                                             | I          |
| 125        | A590914          | ワツシヤ;スプ リング                    | WASHER; SPRING       | 2              |                    |                    |            |                                             |            |
| 128        | 2031142          | ホース;ウオータ                       | HOSE; WATER          | + 1            |                    |                    |            |                                             |            |
| 129        | 2031911          | ホース; ウオータ                      | HOSE; WATER          | 1              | 1                  |                    |            | 1                                           | 1.         |
| 130        | 4505385          | クランプ ;ホース                      | CLAMP; HOSE          | 4              |                    |                    |            |                                             | -          |
|            |                  |                                |                      |                |                    |                    |            |                                             |            |
|            | I.               |                                |                      | 1              | ļ                  |                    |            |                                             |            |
|            |                  |                                |                      |                | i                  |                    |            |                                             | <u>. i</u> |
|            |                  |                                |                      |                |                    | •••                | T          |                                             |            |
|            |                  |                                |                      |                |                    |                    |            |                                             |            |
|            |                  |                                |                      | 1              |                    |                    |            | 1                                           | 1          |
|            |                  |                                |                      | 1              | ł                  |                    |            | i                                           |            |
|            | 1                |                                |                      | 1              |                    |                    | 1          | 1                                           |            |