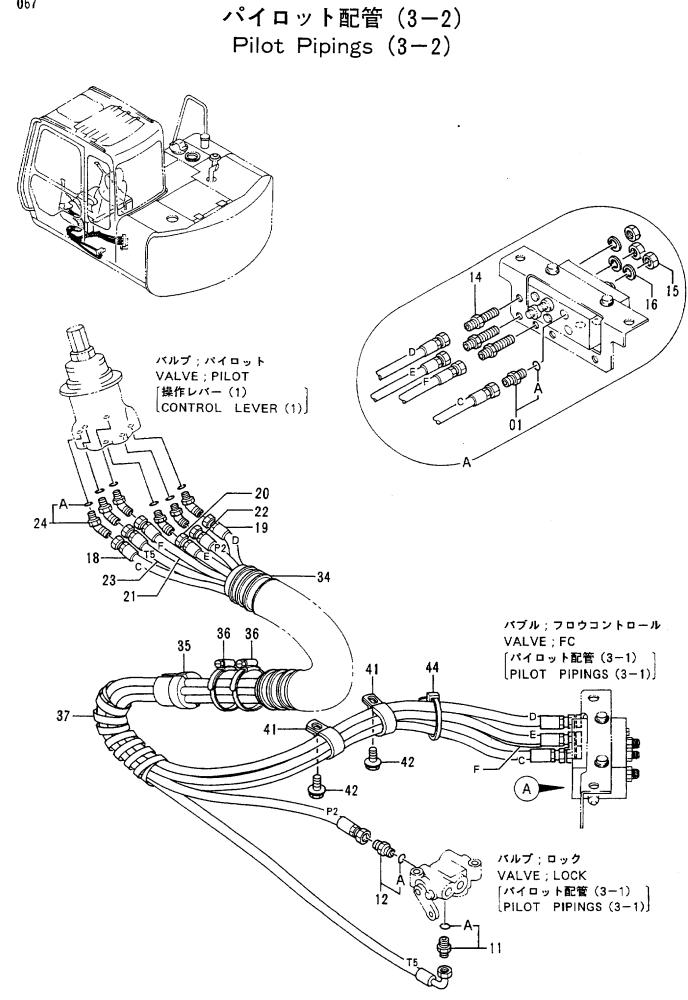

|                      | l i               |                    |                    |                                                              |
|            |                  |                               |                      |                   |                    | !                  |                                                              |
|            |                  |                               |                      | İ                 |                    | 1                  |                                                              |
|            |                  |                               |                      |                   | l                  | <u></u>            |                                                              |



|            |                  |                             |                |            |                            | 30001-             | <del></del> | /1) == =                                    | <u>,                                     </u> |
|------------|------------------|-----------------------------|----------------|------------|----------------------------|--------------------|-------------|---------------------------------------------|-----------------------------------------------|
| 符号<br>ITEM | 部品番号<br>PART NO. | 部品名<br>PART NAME            | CF PART NAME   | 数量<br>Q`TY | サ <i>ービス</i><br>コード<br>S.C | 適用号機<br>SERIAL NO. | 互換性<br>ICA  | 代替部<br>REPLACEA<br>PART<br>部品番号<br>PART NO. | 数置                                            |
| )1         | 4200466          | アダ プ タ;