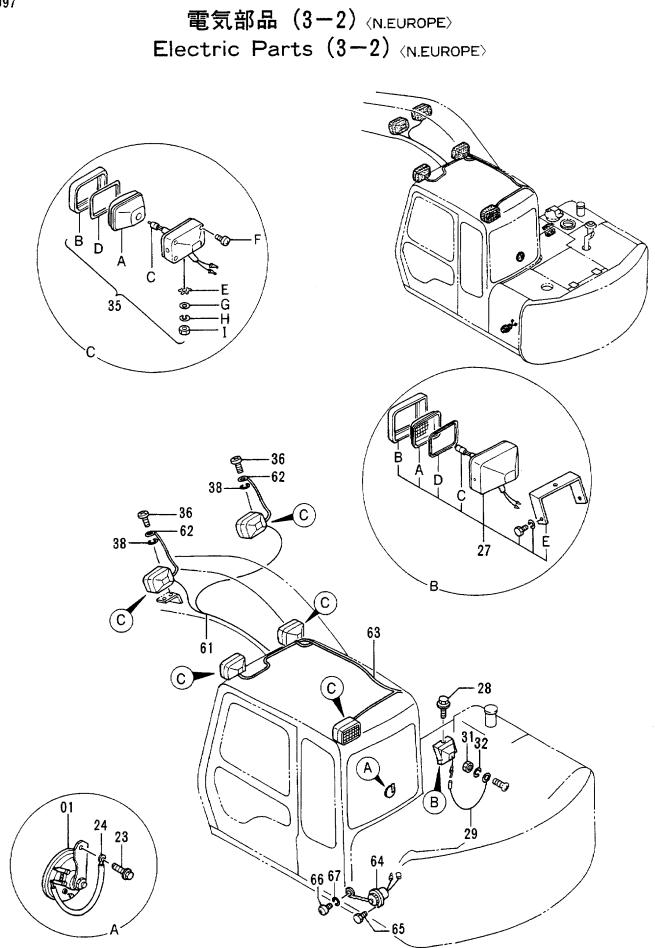

## 上部旋回体 UPPERSTRUCTURE

|            |                  |                  |                      |                         |                                                                                             | 30001-             | <b></b>                                              |
|------------|------------------|------------------|----------------------|-------------------------|---------------------------------------------------------------------------------------------|--------------------|------------------------------------------------------|
| 符号<br>ITEM | 部品番号<br>PART NO. | 部品名<br>PART NAME | or PART NAME<br>CODE | <mark>数量</mark><br>Q'TY | サービス<br>コード<br>S.C                                                                          | 適用号機<br>SERIAL NO. | 5<br>REPLACEABL<br>PART<br>性部品番号数<br>ICA PART NO. 01 |
| 00         | 5003518          | フレーム ; メイン       | FRAME; MAIN          | j 1                     |                                                                                             |                    |                                                      |
| 04         | 3043504          | <b>ピ</b> ン       | PIN                  | 1                       |                                                                                             |                    |                                                      |
| 05         | 3055930          | <b>ピ</b> ン       | PIN                  | 1                       |                                                                                             |                    |                                                      |
| 07         | 4065688          | リング              | RING                 | 2                       |                                                                                             |                    |                                                      |
| 08         | 4065689          | ピン               | PIN                  | 2                       |                                                                                             |                    | :                                                    |
| 09         | J931685          | ボルト              | BOLT                 | 22                      |                                                                                             |                    | i                                                    |
| 10         | J222016          | フツシヤ             | WASHER               | 22                      |                                                                                             |                    |                                                      |
| 12         | J75214           | プ ラグ             | PLUG                 | 1                       |                                                                                             |                    |                                                      |
| 15         | 4195033          | カバー              | COVER                | 1                       |                                                                                             |                    |                                                      |
| 22         | 4224058          | ワツシヤ 2.0         | WASHER 2.0           | 2                       | R                                                                                           |                    |                                                      |
| 23         | 4224057          | ワツシヤ 1.0         | WASHER 1.0           | 2                       | R                                                                                           |                    |                                                      |
| 24         | 4180196          | スペーサ 1.2         | SPACER 1.2           | 2                       | R                                                                                           |                    |                                                      |
| 25         | 4042135          | スペーサ 2.3         | SPACER 2.3           | 1                       | R                                                                                           |                    | i                                                    |
| 30         | 8036895          | ストツハ             | STOPPER              | 1                       |                                                                                             |                    |                                                      |
| 31         | J222012          | ワツシヤ             | WASHER               | 2                       |                                                                                             |                    |                                                      |
| 32         | J901220          | ボルト              | BOLT                 | 2                       |                                                                                             | -32791             |                                                      |
| 32         | J011230          | ボルト;セムス          | BOLT; SEMS           | 2                       |                                                                                             | 32792-             |                                                      |
| 34         | 4509404          | ブ ツシング ;ラバー      | BUSHING; RUBBER      | 3                       |                                                                                             |                    |                                                      |
| 35         | 4293794          | ブ ツシング ; ラバー     | BUSHING; RUBBER      | 1                       | -                                                                                           |                    |                                                      |
| 36         | 4293803          | ブ ツシング ; ラバー     | BUSHING; RUBBER      | 1                       |                                                                                             |                    |                                                      |
| 37         | 4201749          | ブ ツシング ; ラバー     | BUSHING; RUBBER      | 1                       |                                                                                             | 4<br>•<br>•        |                                                      |
| 38         | 4210661          | ブ ツシング ; ラバー     | BUSHING; RUBBER      | 1                       |                                                                                             |                    |                                                      |
| 39         | 94-2816          | ブ ツシング ; ラバー     | BUSHING; RUBBER      | 1                       |                                                                                             |                    |                                                      |
| 40         | 4293796          | ブ ツシング ;うバー      | BUSHING; RUBBER      | 1                       |                                                                                             |                    |                                                      |
|            |                  |                  |                      |                         |                                                                                             |                    |                                                      |
|            | į                |                  |                      |                         |                                                                                             |                    |                                                      |
|            |                  |                  |                      |                         |                                                                                             |                    |                                                      |
|            |                  |                  |                      |                         |                                                                                             | :<br>:             |                                                      |
|            |                  |                  |                      |                         | 1<br>1<br>1<br>1<br>1<br>1<br>1<br>1<br>1<br>1<br>1<br>1<br>1<br>1<br>1<br>1<br>1<br>1<br>1 |                    |                                                      |
|            |                  |                  | ······               | •••••                   |                                                                                             |                    |                                                      |
|            |                  |                  |                      |                         |                                                                                             | -                  |                                                      |
|            |                  | <b>1</b>         |                      |                         |                                                                                             |                    |                                                      |