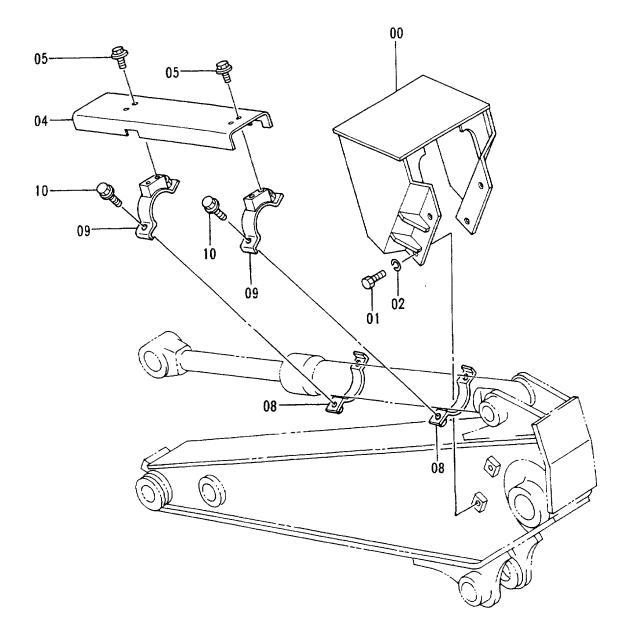

## 上部旋回体 UPPERSTRUCTURE

|            |                  |                  |                      |                         |                                                                                             | 30001-             | <b></b>                                              |
|------------|------------------|------------------|----------------------|-------------------------|---------------------------------------------------------------------------------------------|--------------------|------------------------------------------------------|
| 符号<br>ITEM | 部品番号<br>PART NO. | 部品名<br>PART NAME | or PART NAME<br>CODE | <mark>数量</mark><br>Q'TY | サービス<br>コード<br>S.C                                                                          | 適用号機<br>SERIAL NO. | 5<br>REPLACEABL<br>PART<br>性部品番号数<br>ICA PART NO. 01 |
| 00         | 5003518          | フレーム ; メイン       | FRAME; MAIN          | j 1                     |                                                                                             |                    |                                                      |
| 04         | 3043504          | <b>ピ</b> ン       | PIN                  | 1                       |                                                                                             |                    |                                                      |
| 05         | 3055930          | <b>ピ</b> ン       | PIN                  | 1                       |                                                                                             |                    |                                                      |
| 07         | 4065688          | リング              | RING                 | 2                       |                                                                                             |                    |                                                      |
| 08         | 4065689          | ピン               | PIN                  | 2                       |                                                                                             |                    | :                                                    |
| 09         | J931685          | ボルト              | BOLT                 | 22                      |                                                                                             |                    | i                                                    |
| 10         | J222016          | フツシヤ             | WASHER               | 22                      |                                                                                             |                    |                                                      |
| 12         | J75214           | プ ラグ             | PLUG                 | 1                       |                                                                                             |                    |                                                      |
| 15         | 4195033          | カバー              | COVER                | 1                       |                                                                                             |                    |                                                      |
| 22         | 4224058          | ワツシヤ 2.0         | WASHER 2.0           | 2                       | R                                                                                           |                    |                                                      |
| 23         | 4224057          | ワツシヤ 1.0         | WASHER 1.0           | 2                       | R                                                                                           |                    |                                                      |
| 24         | 4180196          | スペーサ 1.2         | SPACER 1.2           | 2                       | R                                                                                           |                    |                                                      |
| 25         | 4042135          | スペーサ 2.3         | SPACER 2.3           | 1                       | R                                                                                           |                    | i                                                    |
| 30         | 8036895          | ストツハ             | STOPPER              | 1                       |                                                                                             |                    |                                                      |
| 31         | J222012          | ワツシヤ             | WASHER               | 2                       |                                                                                             |                    |                                                      |
| 32         | J901220          | ボルト              | BOLT                 | 2                       |                                                                                             | -32791             |                                                      |
| 32         | J011230          | ボルト;セムス          | BOLT; SEMS           | 2                       |                                                                                             | 32792-             |                                                      |
| 34         | 4509404          | ブ ツシング ;ラバー      | BUSHING; RUBBER      | 3                       |                                                                                             |                    |                                                      |
| 35         | 4293794          | ブ ツシング ; ラバー     | BUSHING; RUBBER      | 1                       | -                                                                                           |                    |                                                      |
| 36         | 4293803          | ブ ツシング ; ラバー     | BUSHING; RUBBER      | 1                       |                                                                                             |                    |                                                      |
| 37         | 4201749          | ブ ツシング ; ラバー     | BUSHING; RUBBER      | 1                       |                                                                                             | 4<br>•<br>•        |                                                      |
| 38         | 4210661          | ブ ツシング ; ラバー     | BUSHING; RUBBER      | 1                       |                                                                                             |                    |                                                      |
| 39         | 94-2816          | ブ ツシング ; ラバー     | BUSHING; RUBBER      | 1                       |                                                                                             |                    |                                                      |
| 40         | 4293796          | ブ ツシング ;うバー      | BUSHING; RUBBER      | 1                       |                                                                                             |                    |                                                      |
|            |                  |                  |                      |                         |                                                                                             |                    |                                                      |
|            | į                |                  |                      |                         |                                                                                             |                    |                                                      |
|            |                  |                  |                      |                         |                                                                                             |                    |                                                      |
|            |                  |                  |                      |                         |                                                                                             | :<br>:             |                                                      |
|            |                  |                  |                      |                         | 1<br>1<br>1<br>1<br>1<br>1<br>1<br>1<br>1<br>1<br>1<br>1<br>1<br>1<br>1<br>1<br>1<br>1<br>1 |                    |                                                      |
|            |                  |                  | ······               | •••••                   |                                                                                             |                    |                                                      |
|            |                  |                  |                      |                         |                                                                                             | -                  |                                                      |
|            |                  | <b>1</b>         |                      |                         |                                                                                             |                    |                                                      |