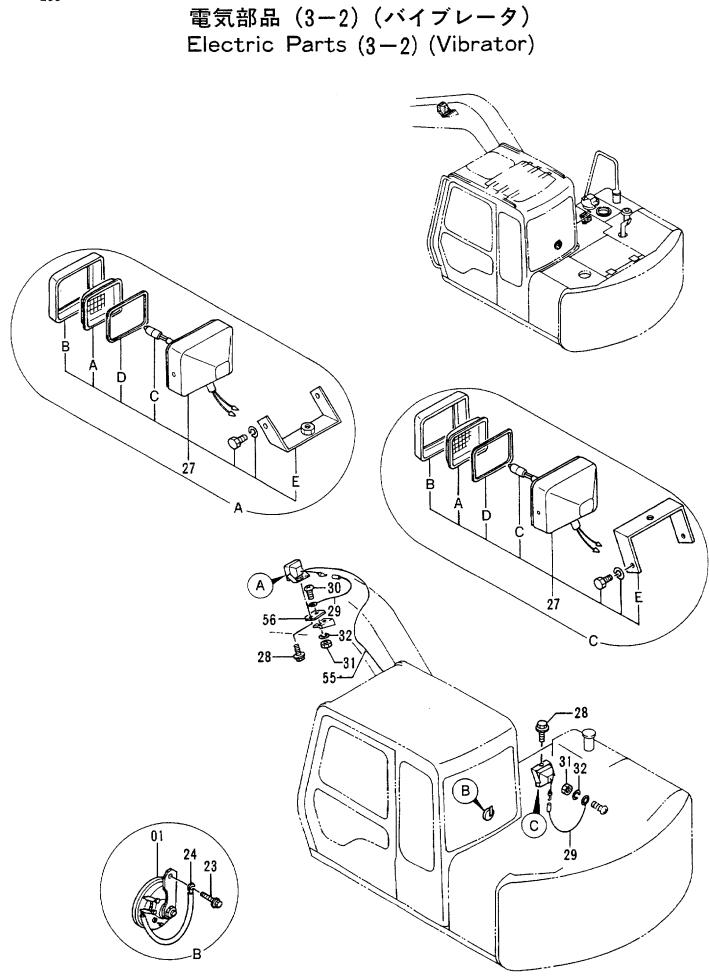

|                |                    |                    |            |                                             |             |
|            |                  |                            |                      |                |                    |                    |            |                                             |             |
|            |                  |                            |                      |                |                    |                    |            |                                             |             |
|            |                  |                            |                      |                |                    |                    |            |                                             |             |



## デッキ ブヒン (3-2) (パイプレータ) ELECTRIC PARTS (3-2) (VIBRATOR)

|            |                  |                    |                      | 30001-                     |                    |                                                                      |  |  |
|------------|------------------|--------------------|----------------------|----------------------------|--------------------|----------------------------------------------------------------------|--|--|
| 符号<br>ITEM | 部品番号<br>PART NC. | 部品名<br>PART NAME   | CI PART NAME<br>CODE | 数量 サービス<br>ロード<br>Q・TY S.C | 適用号機<br>SERIAL NO. | 百<br>代替部品<br>REPLACEABLE<br>PART<br>他<br>部品番号数量<br>ICA PART NO. Q'TY |  |  |
| 01         | 4190705          | ホーン                | HORN                 | 1                          |