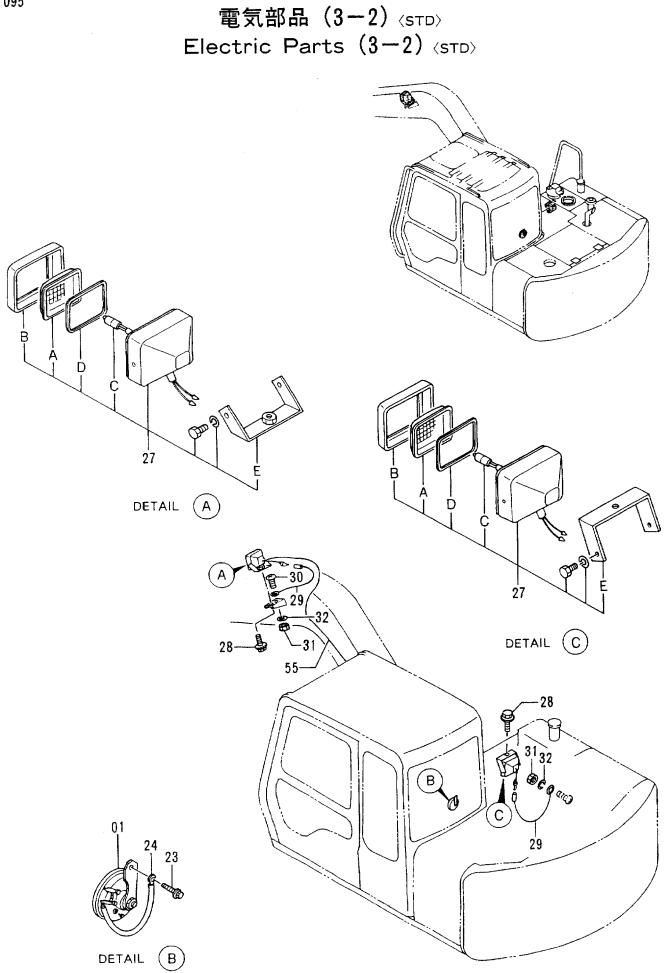

## 上部旋回体 UPPERSTRUCTURE

|            |                  |                  |                      |                         |                                                                                             | 30001-             | <b></b>                                              |
|------------|------------------|------------------|----------------------|-------------------------|---------------------------------------------------------------------------------------------|--------------------|------------------------------------------------------|
| 符号<br>ITEM | 部品番号<br>PART NO. | 部品名<br>PART NAME | or PART NAME<br>CODE | <mark>数量</mark><br>Q'TY | サービス<br>コード<br>S.C                                                                          | 適用号機<br>SERIAL NO. | 5<br>REPLACEABL<br>PART<br>性部品番号数<br>ICA PART NO. 01 |
| 00         | 5003518          | フレーム ; メイン       | FRAME; MAIN          | j 1                     |                                                                                             |                    |                                                      |
| 04         | 3043504          | <b>ピ</b> ン       | PIN                  | 1                       |                                                                                             |                    |                                                      |
| 05         | 3055930          | <b>ピ</b> ン       | PIN                  | 1                       |                                                                                             |                    |                                                      |
| 07         | 4065688          | リング              | RING                 | 2                       |                                                                                             |                    |                                                      |
| 08         | 4065689          | ピン               | PIN                  | 2                       |                                                                                             |                    | :                                                    |
| 09         | J931685          | ボルト              | BOLT                 | 22                      |                                                                                             |                    | i                                                    |
| 10         | J222016          | フツシヤ             | WASHER               | 22                      |                                                                                             |                    |                                                      |
| 12         | J75214           | プ ラグ             | PLUG                 | 1                       |                                                                                             |                    |                                                      |
| 15         | 4195033          | カバー              | COVER                | 1                       |                                                                                             |                    |                                                      |
| 22         | 4224058          | ワツシヤ 2.0         | WASHER 2.0           | 2                       | R                                                                                           |                    |                                                      |
| 23         | 4224057          | ワツシヤ 1.0         | WASHER 1.0           | 2                       | R                                                                                           |                    |                                                      |
| 24         | 4180196          | スペーサ 1.2         | SPACER 1.2           | 2                       | R                                                                                           |                    |                                                      |
| 25         | 4042135          | スペーサ 2.3         | SPACER 2.3           | 1                       | R                                                                                           |                    | i                                                    |
| 30         | 8036895          | ストツハ             | STOPPER              | 1                       |                                                                                             |                    |                                                      |
| 31         | J222012          | ワツシヤ             | WASHER               | 2                       |                                                                                             |                    |                                                      |
| 32         | J901220          | ボルト              | BOLT                 | 2                       |                                                                                             | -32791             |                                                      |
| 32         | J011230          | ボルト;セムス          | BOLT; SEMS           | 2                       |                                                                                             | 32792-             |                                                      |
| 34         | 4509404          | ブ ツシング ;ラバー      | BUSHING; RUBBER      | 3                       |                                                                                             |                    |                                                      |
| 35         | 4293794          | ブ ツシング ; ラバー     | BUSHING; RUBBER      | 1                       | -                                                                                           |                    |                                                      |
| 36         | 4293803          | ブ ツシング ; ラバー     | BUSHING; RUBBER      | 1                       |                                                                                             |                    |                                                      |
| 37         | 4201749          | ブ ツシング ; ラバー     | BUSHING; RUBBER      | 1                       |                                                                                             | 4<br>•<br>•        |                                                      |
| 38         | 4210661          | ブ ツシング ; ラバー     | BUSHING; RUBBER      | 1                       |                                                                                             |                    |                                                      |
| 39         | 94-2816          | ブ ツシング ; ラバー     | BUSHING; RUBBER      | 1                       |                                                                                             |                    |                                                      |
| 40         | 4293796          | ブ ツシング ;うバー      | BUSHING; RUBBER      | 1                       |                                                                                             |                    |                                                      |
|            |                  |                  |                      |                         |                                                                                             |                    |                                                      |
|            | į                |                  |                      |                         |                                                                                             |                    |                                                      |
|            |                  |                  |                      |                         |                                                                                             |                    |                                                      |
|            |                  |                  |                      |                         |                                                                                             | :<br>:             |                                                      |
|            |                  |                  |                      |                         | 1<br>1<br>1<br>1<br>1<br>1<br>1<br>1<br>1<br>1<br>1<br>1<br>1<br>1<br>1<br>1<br>1<br>1<br>1 |                    |                                                      |
|            |                  |                  | ······               | •••••                   |                                                                                             |                    |                                                      |
|            |                  |                  |                      |                         |                                                                                             | -                  |                                                      |
|            |                  | <b>1</b>         |                      |                         |                                                                                             |                    |                                                      |