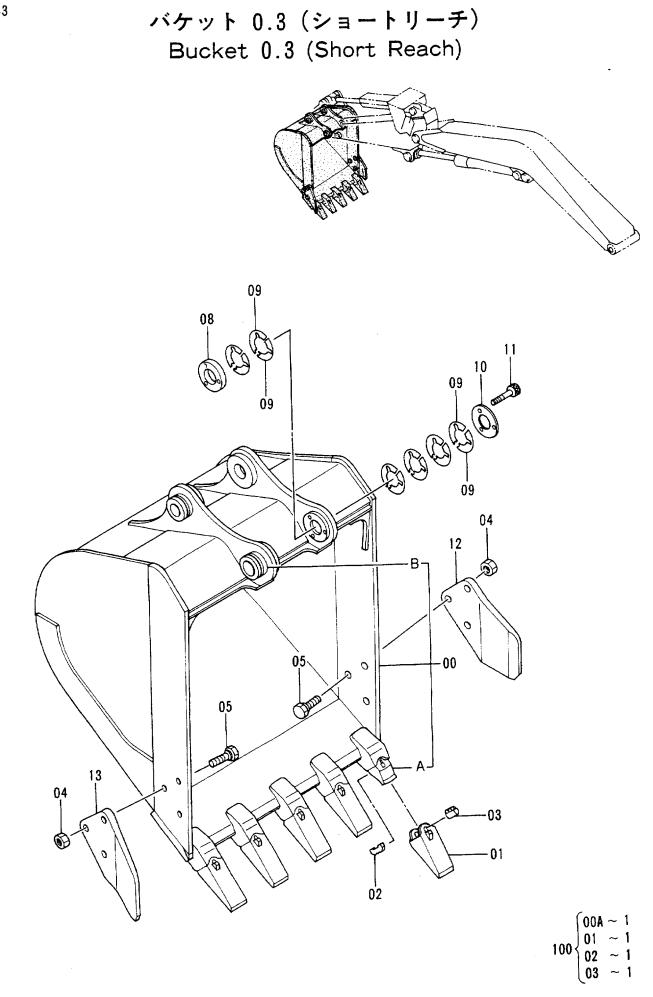

|     | <u> </u>                                |            |                 |                   |                    |                    | _   | <u> </u> |      |



|            |                  |                                            |                      |                |                    | 30001-             |       |                                             |          |
|------------|------------------|--------------------------------------------|----------------------|----------------|--------------------|--------------------|-------|---------------------------------------------|----------|
| 符号<br>ITEM | 部品番号<br>PART NO. | 部 品 名<br>PART NAME                         | or PART NAME<br>CODE | 数量<br>Q'TY     | サービス<br>コード<br>S.C | 適用号機<br>SERIAL NO. | 互換性   | 代替部<br>REPLACEA<br>PART<br>部品番号<br>PART NO. | 数罿       |
|            | 9124208          | ハ <sup>*</sup> ケツト アツセン                    | BUCKET ASS'Y         | 1              |