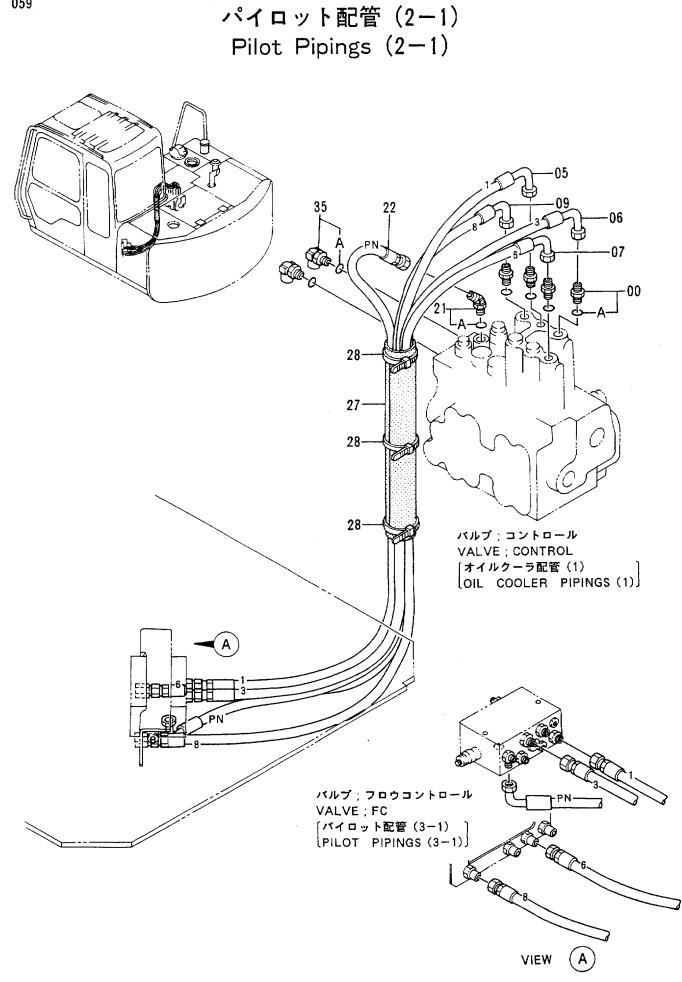

|                      | Ì                |                            |                    |                                                                            |
|            |                  |                      | :                |                            |                    |                                                                            |
|            |                  |                      |                  |                            |                    |                                                                            |
|            |                  |                      |                  |                            | 101 1 5            |                                                                            |

.



| ICA       PART NO.       QT         00 $4202422$ $79^r$ 7° 9; S       ADAPTER; S       4         00A $4509180$ $0-10y7^r$ $0-RING$ 1         05 $4294599$ $k-7; 7402$ (1)       HOSE; NYLON (1)       1         06 $4294600$ $k-7; 7402$ (3)       HOSE; NYLON (3)       1         07 $4283703$ $k-7; 7402$ (6)       HOSE; NYLON (6)       1         09 $4300566$ $k-7; 7402$ (8)       HOSE; NYLON (8)       1         21 $4193826$ $LMt^*$ ; S       ELBOW; S       1         21A $957366$ $0-1927^r$ $0-RING$ 1         22 $4294604$ $k-7; 7402$ (PN)       HOSE; NYLON (PN)       1         27 $4217147$ $7^r 9207^r$ ; $5N^r$ BUSHING; RUBBER       1         28 $4055312$ $74977^r$ ; $N^* 2N^*$ CLIP; BAND       3       3         35 $4222750$ $LMk^*$ ELBOW       2       Image: Additional and the set of the set