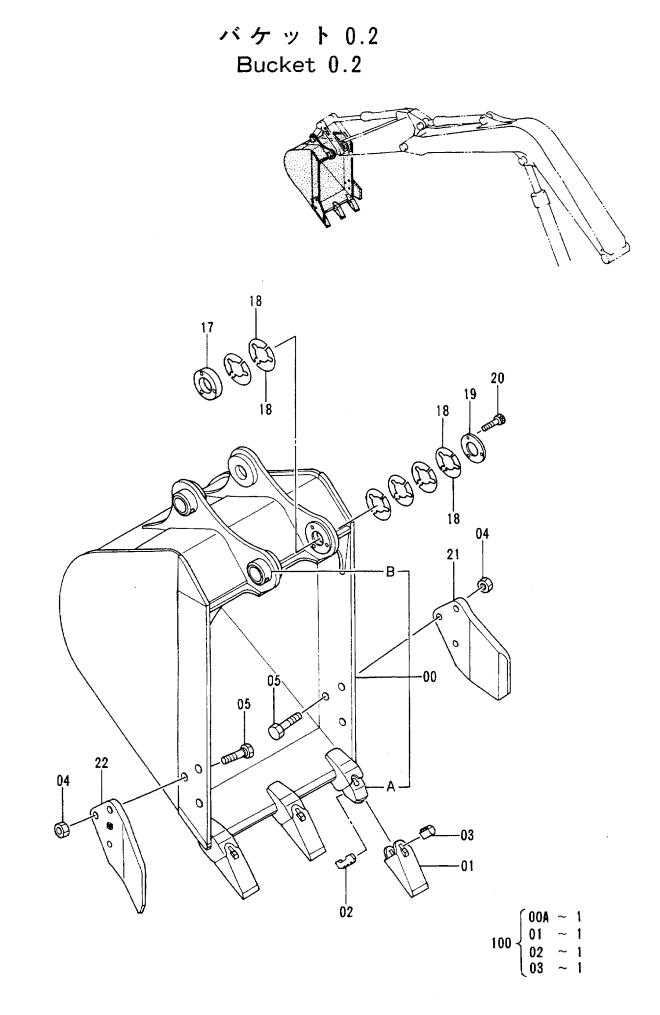

|                    |                    |            |                                         |          |
|           |                  |                                         |                      |                   |                    |                    |            |                                         | :        |
|           |                  |                                         | ĺ                    | Ì                 |                    |                    |            |                                         | Ì        |
|           | 1                |                                         |                      |                   |                    |                    |            | <u> </u>                                | <u> </u> |



|            |                  |                                           |                      |                   | 30001-             |                    |         |                                             |   |  |
|------------|------------------|-------------------------------------------|----------------------|-------------------|--------------------|--------------------|---------|---------------------------------------------|---|--|
| 符号<br>ITEM | 部品番号<br>PART NO. | 部品名<br>PART NAME                          | OF PART NAME<br>CODE | <b>数量</b><br>Q*TY | サービス<br>コード<br>S.C | 適用号機<br>SERIAL NO. | 互換<br>性 | 代替部<br>REPLACEA<br>PART<br>部品番号<br>PART NO. | 数 |  |
|            | 9111208          | バ ケツト アツセン                                | BUCKET ASS'Y         | 1                 |