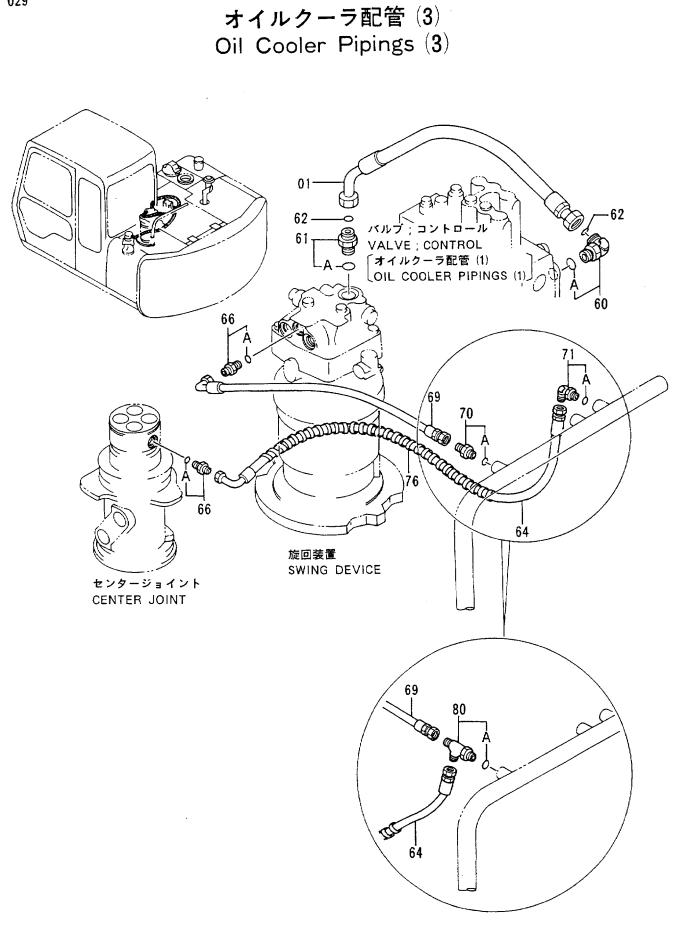

|   |                    |        |   |            | i<br> |



<sup>「</sup>ブレード」+「ブレーカ&クラッシャ」装着時 「BLADE」+「BREAKER & CRUSHER」

# オイルクーラ ハイカン (3) OIL COOLER PIPINGS (3)

|                 |                  |                                        |                  |                       | 30001-             |     |                                 |                 |  |
|-----------------|------------------|----------------------------------------|------------------|-----------------------|--------------------|-----|---------------------------------|-----------------|--|
| 一<br>符号<br>iTEM | 部品番号<br>PART NO. | 部 品 名<br>PART NAME                     | ORT NAME<br>CODE | 数置 サービス<br>ロード<br>S.C | 適用号機<br>SERIAL NO. | 互換性 | 代替部<br>REPLACEA<br>PART<br>部品番号 | 3品<br>BLE<br>数量 |  |
| 11 2141         |                  |