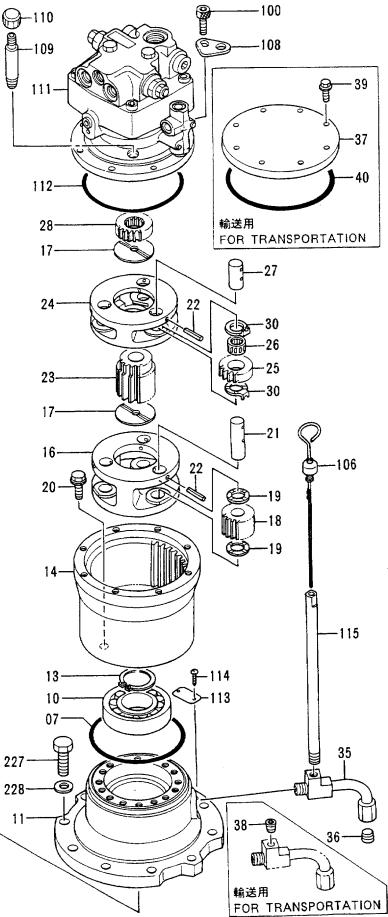

|                      |                    |                    |                                                    |
| 106        | 3053451          | ゲージ・レベル          | GAUGE; LEVEL         | 1                 |                      |                    |                    |                                                    |
| 108        | 4272301          | ブ レート            | PLATE                | 1                 |                      |                    |                    |                                                    |
| 109        | 4255227          | 1° 17°           | PIPE                 | 1                 | !                    |                    |                    |                                                    |

021B

旋回装置 Swing Device









## センカイ ソーチ SWING DEVICE

|            |                  |                  |                   |                        |                 | 30001-             |          |                                 |            |
|------------|------------------|------------------|-------------------|------------------------|-----------------|--------------------|----------|---------------------------------|------------|
| 符号<br>ITEM | 部品番号<br>PART NC. | 部品名<br>PART NAME | OF PART NAME CODE | 数置 サー<br>ロ・ロ<br>Q'TY S | -22<br>-F<br>.C | 適用号機<br>SERIAL NO. | 互換性      | 代替部<br>REPLACEA<br>PART<br>部品番号 | 数量         |
| <u> </u>   |                  |                  | CAP               |                        |                 | <u></u>            | ICA      | PART NO.                        | <u>u<