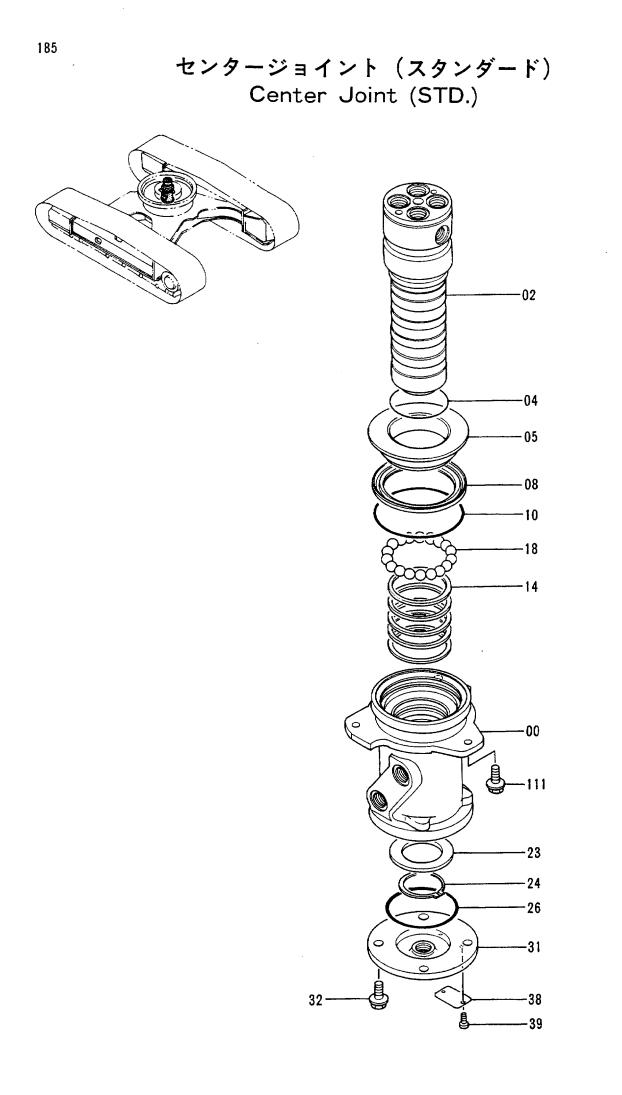

## 上部旋回体 UPPERSTRUCTURE

|            |                  |                  |                      |                         |                                                                                             | 30001-             | <b></b>                                              |
|------------|------------------|------------------|----------------------|-------------------------|---------------------------------------------------------------------------------------------|--------------------|------------------------------------------------------|
| 符号<br>ITEM | 部品番号<br>PART NO. | 部品名<br>PART NAME | or PART NAME<br>CODE | <mark>数量</mark><br>Q'TY | サービス<br>コード<br>S.C                                                                          | 適用号機<br>SERIAL NO. | 5<br>REPLACEABL<br>PART<br>性部品番号数<br>ICA PART NO. 01 |
| 00         | 5003518          | フレーム ; メイン       | FRAME; MAIN          | j 1                     |                                                                                             |                    |                                                      |
| 04         | 3043504          | <b>ピ</b> ン       | PIN                  | 1                       |                                                                                             |                    |                                                      |
| 05         | 3055930          | <b>ピ</b> ン       | PIN                  | 1                       |                                                                                             |                    |                                                      |
| 07         | 4065688          | リング              | RING                 | 2                       |                                                                                             |                    |                                                      |
| 08         | 4065689          | ピン               | PIN                  | 2                       |                                                                                             |                    | :                                                    |
| 09         | J931685          | ボルト              | BOLT                 | 22                      |                                                                                             |                    | i                                                    |
| 10         | J222016          | フツシヤ             | WASHER               | 22                      |                                                                                             |                    |                                                      |
| 12         | J75214           | プ ラグ             | PLUG                 | 1                       |                                                                                             |                    |                                                      |
| 15         | 4195033          | カバー              | COVER                | 1                       |                                                                                             |                    |                                                      |
| 22         | 4224058          | ワツシヤ 2.0         | WASHER 2.0           | 2                       | R                                                                                           |                    |                                                      |
| 23         | 4224057          | ワツシヤ 1.0         | WASHER 1.0           | 2                       | R                                                                                           |                    |                                                      |
| 24         | 4180196          | スペーサ 1.2         | SPACER 1.2           | 2                       | R                                                                                           |                    |                                                      |
| 25         | 4042135          | スペーサ 2.3         | SPACER 2.3           | 1                       | R                                                                                           |                    | i                                                    |
| 30         | 8036895          | ストツハ             | STOPPER              | 1                       |                                                                                             |                    |                                                      |
| 31         | J222012          | ワツシヤ             | WASHER               | 2                       |                                                                                             |                    |                                                      |
| 32         | J901220          | ボルト              | BOLT                 | 2                       |                                                                                             | -32791             |                                                      |
| 32         | J011230          | ボルト;セムス          | BOLT; SEMS           | 2                       |                                                                                             | 32792-             |                                                      |
| 34         | 4509404          | ブ ツシング ;ラバー      | BUSHING; RUBBER      | 3                       |                                                                                             |                    |                                                      |
| 35         | 4293794          | ブ ツシング ; ラバー     | BUSHING; RUBBER      | 1                       | -                                                                                           |                    |                                                      |
| 36         | 4293803          | ブ ツシング ; ラバー     | BUSHING; RUBBER      | 1                       |                                                                                             |                    |                                                      |
| 37         | 4201749          | ブ ツシング ; ラバー     | BUSHING; RUBBER      | 1                       |                                                                                             | 4<br>•<br>•        |                                                      |
| 38         | 4210661          | ブ ツシング ; ラバー     | BUSHING; RUBBER      | 1                       |                                                                                             |                    |                                                      |
| 39         | 94-2816          | ブ ツシング ; ラバー     | BUSHING; RUBBER      | 1                       |                                                                                             |                    |                                                      |
| 40         | 4293796          | ブ ツシング ;うバー      | BUSHING; RUBBER      | 1                       |                                                                                             |                    |                                                      |
|            |                  |                  |                      |                         |                                                                                             |                    |                                                      |
|            | į                |                  |                      |                         |                                                                                             |                    |                                                      |
|            |                  |                  |                      |                         |                                                                                             |                    |                                                      |
|            |                  |                  |                      |                         |                                                                                             | :<br>:             |                                                      |
|            |                  |                  |                      |                         | 1<br>1<br>1<br>1<br>1<br>1<br>1<br>1<br>1<br>1<br>1<br>1<br>1<br>1<br>1<br>1<br>1<br>1<br>1 |                    |                                                      |
|            |                  |                  | ······               | •••••                   |                                                                                             |                    |                                                      |
|            |                  |                  |                      |                         |                                                                                             | -                  |                                                      |
|            |                  | <b>1</b>         |                      |                         |                                                                                             |                    |                                                      |