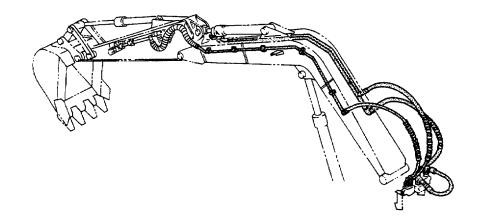

|     |         |                                         |                 | 1                   |                                       |                                                                     |



.





### 7ロント ハイカン (ロング アーム :1) (パ イブ レータ) FRONT PIPINGS (LONG ARM :1) (VIBRATOR)

|            |                  |                             |                      |                            | 30001-             |                                                               |
|------------|------------------|-----------------------------|----------------------|----------------------------|--------------------|---------------------------------------------------------------|
| 符号<br>ITEM | 部品番号<br>PART NO. | 部品名<br>PART NAME            | or PART NAME<br>CODE | 数量 ナービス<br>Q'TY コード<br>S.C | 適用号機<br>SERIAL NO. | 五代替部品<br>REPLACEABLE<br>PART<br>性部品番号数量<br>ICAI PART NC. Q'TY |
| 01         | 4189619          | 79 <sup>-</sup> プ タ;S       | ADAPTER; S           | 2                          |