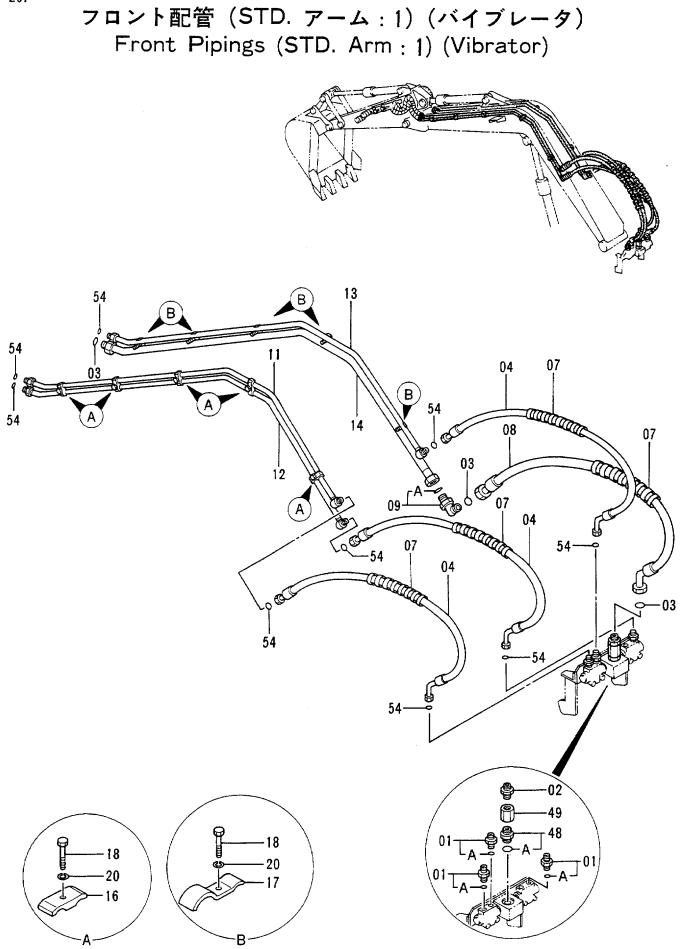

|                      |                                                              |
|            |                  |                                                                                                                                                                                                                                   |                      |                                                              |
|            |                  |                                                                                                                                                                                                                                   |                      | 10K-1-5                                                      |



## 7ロント ハイカン (STD アーム :1) (パイプ レータ) FRONT PIPINGS (STD ARM :1) (VIBRATOR)

| 符号<br>ITEM | 部品番号<br>PART NO. | 部品名<br>PART NAME                       | or PART NAME<br>CODE | 数量 サービス<br>□ート<br>Q`TY S.C | 適用号機<br>SERIAL NO. | 空<br>酸<br>た<br>PAR<br>PAR<br>PAR<br>PAR<br>PAR<br>PAR<br>PAR<br>PAR | ⊤<br>号 数≣ |
|------------|------------------|----------------------------------------|----------------------|----------------------------|--------------------|---------------------------------------------------------------------|-----------|
| 01         | 4189619          | アダ プ タ; S                              | ADAPTER; S           | 3                          |                    |                                                                     |           |
| 01A        | 4506424          |