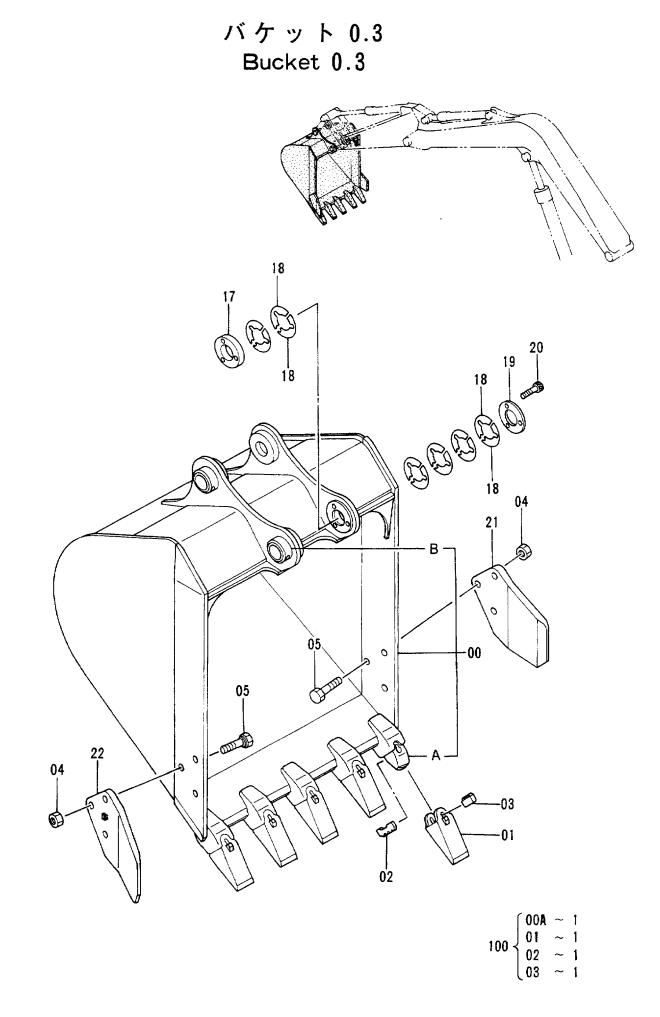

|                    |                    |         |                                             |   |  |
|            |                  |                                           |                      |                   |                    |                    |         |                                             |   |  |
|            |                  | i                                         |                      | -                 |                    |                    |         |                                             |   |  |
|            |                  | · · · · · · · · · · · · · · · · · · ·     |                      |                   |                    | 10K-1-5            |         |                                             |   |  |



•

|          |          |                                            |                     |       |                    | 30001-     |    |                                         |            |
|----------|----------|--------------------------------------------|---------------------|-------|--------------------|------------|----|-----------------------------------------|------------|
| 符号       | 部品番号     | 部品名                                        | PART NAME           | 数署    | サービス               | 適用号機       | 互換 | 代替<br>REPLACE<br>PAR                    | 部品<br>ABLE |
| ITEM     | PART NO. | PART NAME                                  | CODE                | Q'TY  | サービス<br>コード<br>S.C | SERIAL NO. | 性  | 部品番号<br>PART NO                         | 数量         |
|          | 9111209  |