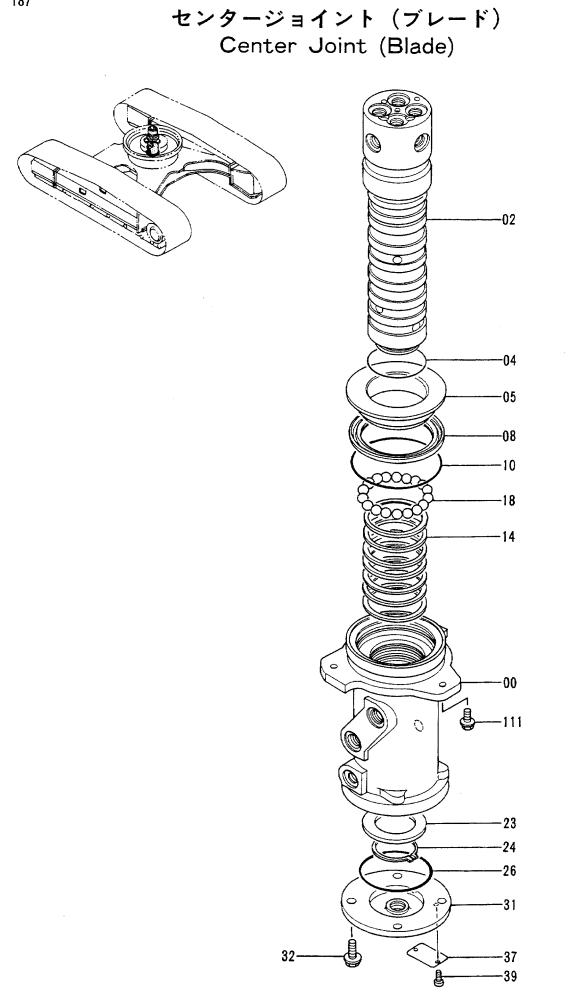

## 上部旋回体 UPPERSTRUCTURE

|            |                  |                  |                      |                         |                                                                                             | 30001-             | <b></b>                                              |
|------------|------------------|------------------|----------------------|-------------------------|---------------------------------------------------------------------------------------------|--------------------|------------------------------------------------------|
| 符号<br>ITEM | 部品番号<br>PART NO. | 部品名<br>PART NAME | or PART NAME<br>CODE | <mark>数量</mark><br>Q'TY | サービス<br>コード<br>S.C                                                                          | 適用号機<br>SERIAL NO. | 5<br>REPLACEABL<br>PART<br>性部品番号数<br>ICA PART NO. 01 |
| 00         | 5003518          | フレーム ; メイン       | FRAME; MAIN          | j 1                     |                                                                                             |                    |                                                      |
| 04         | 3043504          | <b>ピ</b> ン       | PIN                  | 1                       |                                                                                             |                    |                                                      |
| 05         | 3055930          | <b>ピ</b> ン       | PIN                  | 1                       |                                                                                             |                    |                                                      |
| 07         | 4065688          | リング              | RING                 | 2                       |                                                                                             |                    |                                                      |
| 08         | 4065689          | ピン               | PIN                  | 2                       |                                                                                             |                    | :                                                    |
| 09         | J931685          | ボルト              | BOLT                 | 22                      |                                                                                             |                    | i                                                    |
| 10         | J222016          | フツシヤ             | WASHER               | 22                      |                                                                                             |                    |                                                      |
| 12         | J75214           | プ ラグ             | PLUG                 | 1                       |                                                                                             |                    |                                                      |
| 15         | 4195033          | カバー              | COVER                | 1                       |                                                                                             |                    |                                                      |
| 22         | 4224058          | ワツシヤ 2.0         | WASHER 2.0           | 2                       | R                                                                                           |                    |                                                      |
| 23         | 4224057          | ワツシヤ 1.0         | WASHER 1.0           | 2                       | R                                                                                           |                    |                                                      |
| 24         | 4180196          | スペーサ 1.2         | SPACER 1.2           | 2                       | R                                                                                           |                    |                                                      |
| 25         | 4042135          | スペーサ 2.3         | SPACER 2.3           | 1                       | R                                                                                           |                    | i                                                    |
| 30         | 8036895          | ストツハ             | STOPPER              | 1                       |                                                                                             |                    |                                                      |
| 31         | J222012          | ワツシヤ             | WASHER               | 2                       |                                                                                             |                    |                                                      |
| 32         | J901220          | ボルト              | BOLT                 | 2                       |                                                                                             | -32791             |                                                      |
| 32         | J011230          | ボルト;セムス          | BOLT; SEMS           | 2                       |                                                                                             | 32792-             |                                                      |
| 34         | 4509404          | ブ ツシング ;ラバー      | BUSHING; RUBBER      | 3                       |                                                                                             |                    |                                                      |
| 35         | 4293794          | ブ ツシング ; ラバー     | BUSHING; RUBBER      | 1                       | -                                                                                           |                    |                                                      |
| 36         | 4293803          | ブ ツシング ; ラバー     | BUSHING; RUBBER      | 1                       |                                                                                             |                    |                                                      |
| 37         | 4201749          | ブ ツシング ; ラバー     | BUSHING; RUBBER      | 1                       |                                                                                             | 4<br>•<br>•        |                                                      |
| 38         | 4210661          | ブ ツシング ; ラバー     | BUSHING; RUBBER      | 1                       |                                                                                             |                    |                                                      |
| 39         | 94-2816          | ブ ツシング ; ラバー     | BUSHING; RUBBER      | 1                       |                                                                                             |                    |                                                      |
| 40         | 4293796          | ブ ツシング ;うバー      | BUSHING; RUBBER      | 1                       |                                                                                             |                    |                                                      |
|            |                  |                  |                      |                         |                                                                                             |                    |                                                      |
|            | į                |                  |                      |                         |                                                                                             |                    |                                                      |
|            |                  |                  |                      |                         |                                                                                             |                    |                                                      |
|            |                  |                  |                      |                         |                                                                                             | :<br>:             |                                                      |
|            |                  |                  |                      |                         | 1<br>1<br>1<br>1<br>1<br>1<br>1<br>1<br>1<br>1<br>1<br>1<br>1<br>1<br>1<br>1<br>1<br>1<br>1 |                    |                                                      |
|            |                  |                  | ······               | •••••                   |                                                                                             |                    |                                                      |
|            |                  |                  |                      |                         |                                                                                             | -                  |                                                      |
|            |                  | <b>1</b>         |                      |                         |                                                                                             |                    |                                                      |