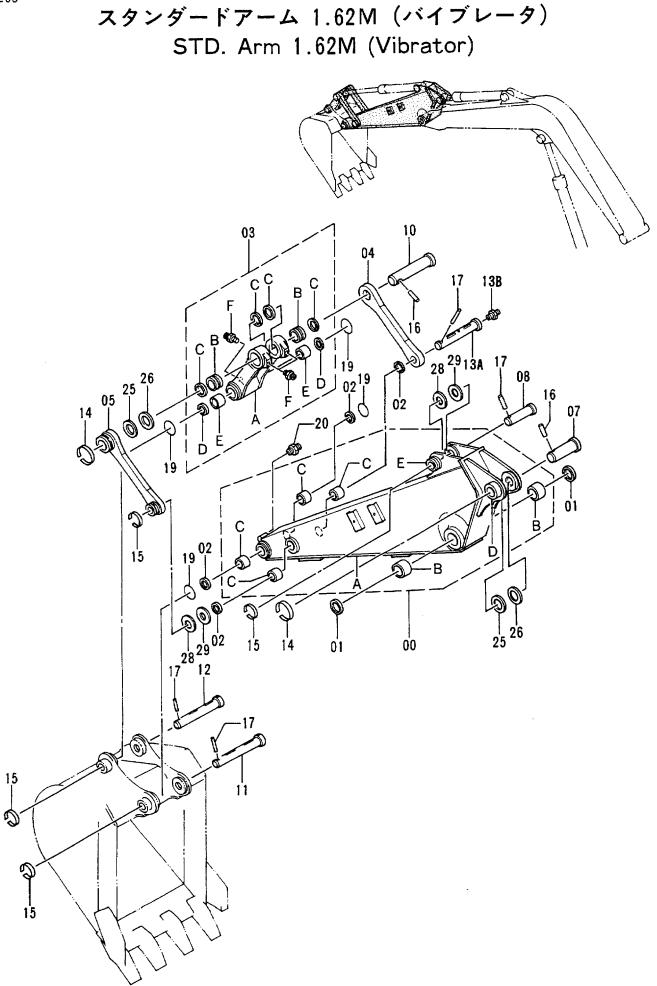

|                |                 |
| 21         | 4042135          | スペーサ 2.3           | SPACER 2.3           | 2                 | R                  |                    |            |                |                 |
|            |                  |                    |                      |                   |                    |                    |            |                |                 |
|            |                  |                    |                      |                   |                    |                    |            |                |                 |
|            |                  |                    |                      |                   |                    |                    |            | i              |                 |



|            |                  |                                                                                                                                                                                                                                   |                      |                   |                                       | 30001-                                  |            |                                             |                                       |
|------------|------------------|-----------------------------------------------------------------------------------------------------------------------------------------------------------------------------------------------------------------------------------|----------------------|-------------------|--------