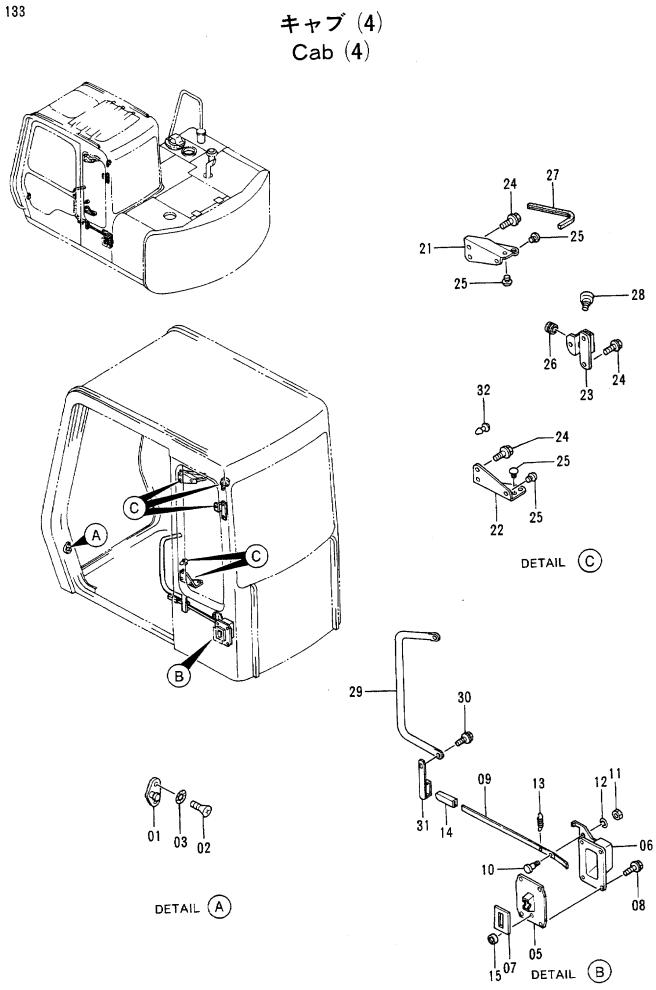

|
|            |         |                                                 |                      |                        |                    |           |    | i                           |       |
|            |         |                                                 |                      |                        |                    |           |    |                             |       |
|            |         |                                                 |                      |                        |                    |           |    |                             | •     |
|            | :       |                                                 |                      |                        |                    |           |    | 1                           | i     |



|                                         | ;                  |                                                                                                              |                      |                   |                    |                                            | 亘      | 代替部<br>REP_ACEA |                    |
|-----------------------------------------|--------------------|--------------------------------------------------------------------------------------------------------------|----------------------|-------------------|--------------------|--------------------------------------------|--------|-----------------|--------------------|
| 符号<br>ITEM                              | 部品番号<br>PART NO.   | 部品名<br>PART NAME