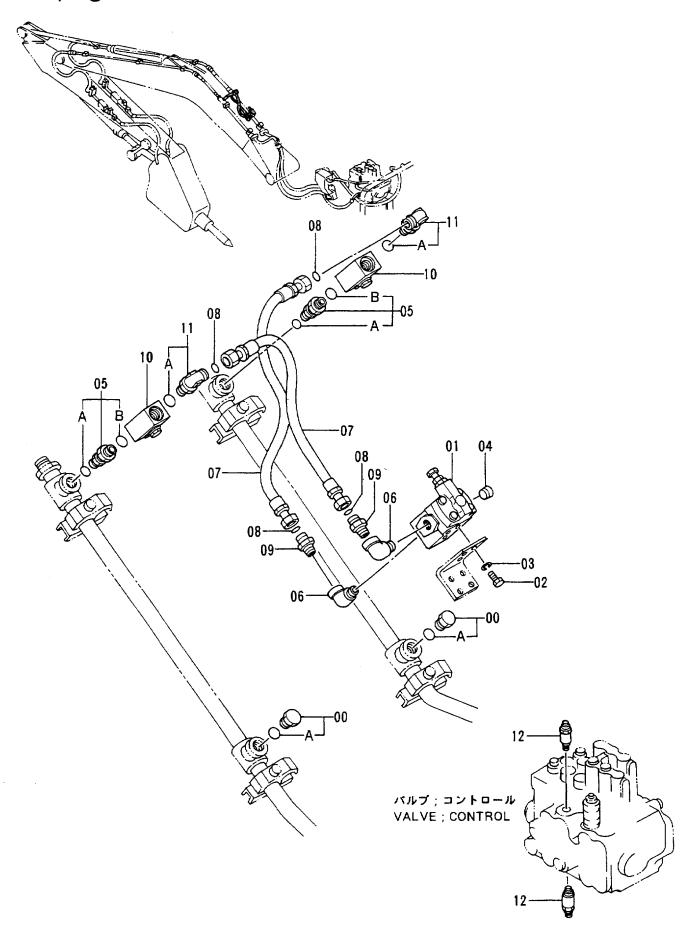

|                                             |    |
|            |                  |                                            |                      |                   |                    |                    |          |                                             |    |
|            |                  |                                            | · · · ·              |                   |                    |                    |          |                                             |    |
|            |                  |                                            |                      |                   |                    |                    |          |                                             |    |

オカダ/古河ブレーカ & クラッシャ用配管 Pipings For OKADA/FURUKAWA Breaker & Crusher



|             |                  |                            |                      | 30001-                                               |        |
|-------------|------------------|----------------------------|----------------------|------------------------------------------------------|--------|
| 符号<br>ITEM  | 部品番号<br>PART NO. | 部品名<br>PART NAME           | OF PART NAME<br>CODE | 数量 <sup>サービス</sup> 適用号機<br><sup>コード</sup> SERIAL NO. | 在<br>在 |
| 00          | 4174542          | フ゜ラク゛                      | PLUG                 | 2                                                    |        |
| A00         | 4506424          | <ul> <li>0-リンク*</li> </ul> | ·O-RING              | 1                                                    |        |
| 01          | 4216291          | パ ルプ ; リ