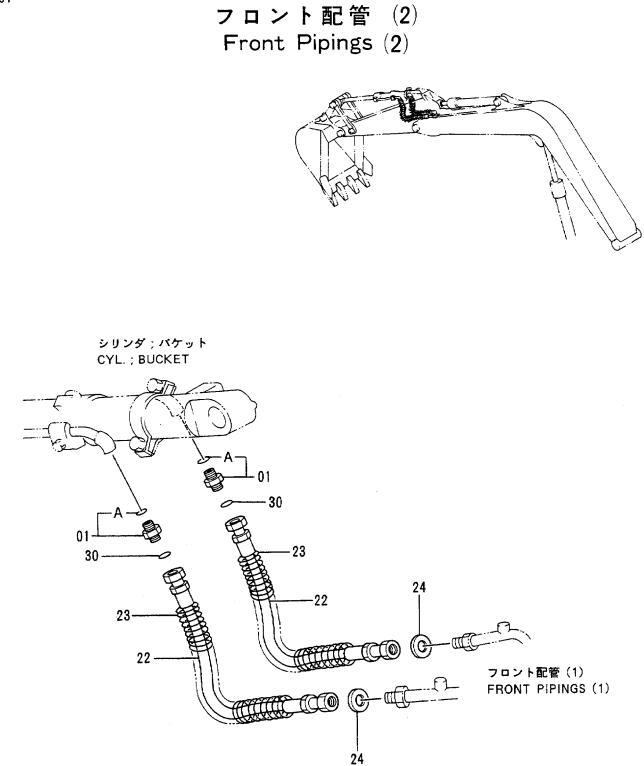

|                      |                                           |                    |      |                                             |    |
|            |                  |                            | · ·                  |                                           |                    |      |                                             |    |
|            | •                |                            |                      |                                           |                    |      |                                             |    |
|            | ****             |                            |                      |                                           | 10K-1-5            |      |                                             |    |



|            | 1                                     | · · · · · · · · · · · · · · · · · · · |                      |                   | 30001-             |                    |            |                                             |              |  |
|------------|---------------------------------------|---------------------------------------|----------------------|-------------------|--------------------|--------------------|------------|---------------------------------------------|--------------|--|
| 符号<br>ITEM | 部品番号<br>PART NO.                      | 部品名<br>PART NAME                      | or PART NAME<br>CODE | <b>数暨</b><br>Q'TY | サービス<br>⊐ード<br>S.C | 適用号機<br>SERIAL NO. | 互換性        | 代替音<br>REPLACE/<br>PART<br>部品番号<br>PART NO. | IS 后<br>ABLE |  |
| 01         | 4189602