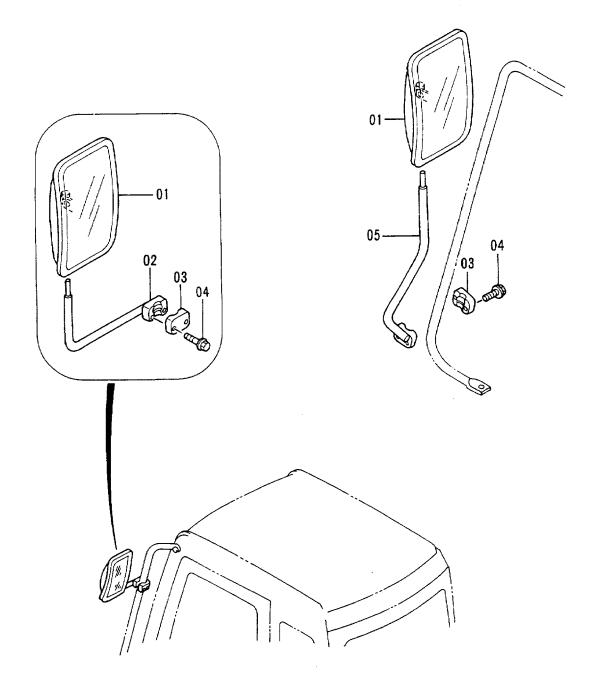

|
|      |          |                                      |                           | :          |            | l                  |            | ĺ                |                   |
|      |          | ļ                                    | i                         |            |            |                    |            |                  |                   |
|      |          |                                      |                           | İ          |            |                    |            |                  | 1                 |
|      |          |                                      |                           |            |            |                    |            |                  | <u> </u>          |

バックミラー (オプション) Rearview Mirror (Option)





## パ ツク ミラー (オプ シヨン) REARVIEW MIRROR (OPTION)

|            |                  |                  |                                       |                            | 30001-             |                                                              |  |  |  |
|------------|------------------|------------------|---------------------------------------|----------------------------|--------------------|--------------------------------------------------------------|--|--|--|
| 符号<br>ITEM | 部品番号<br>PART NO. | 部品名<br>PART NAME | OF PART NAME<br>CODE                  | 数量 サービス<br>Q TY コード<br>S.C | 適用号機<br>SERIAL NO. | 互代替部品<br>REPLACEABLE<br>PART<br>性部品番号数量<br>ICA PART NO. 0'TY |  |  |  |
| 01         | 4165676          |                  | MIRROR                                | 2