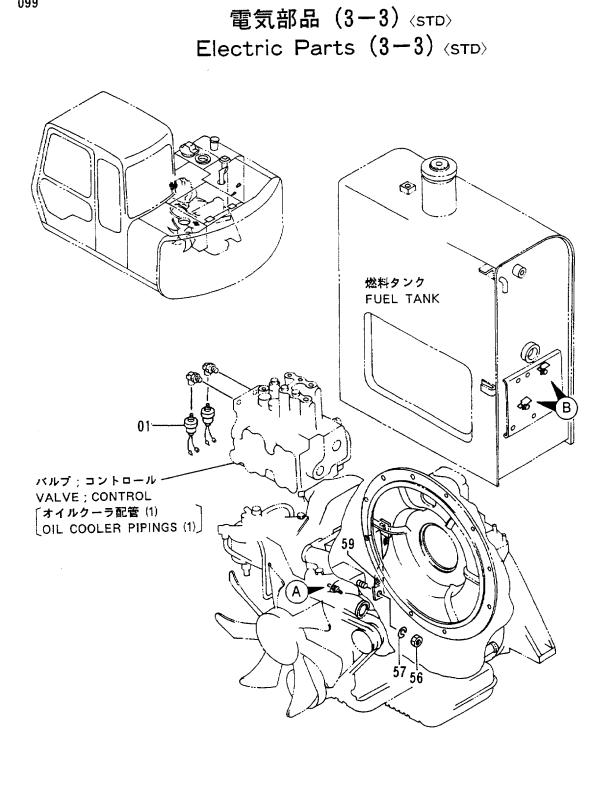

|            |                                       |                                    |                              |            |                    | 30001-             | ·                  | /L: ++ -                                | m r |
|------------|---------------------------------------|------------------------------------|------------------------------|------------|--------------------|--------------------|--------------------|-----------------------------------------|-----|
| 符号<br>ITEM | ·<br>部品番号<br>PART NO.                 | 部品名<br>PART NAME                   | or CODE                      | 数量<br>G'TY | サービス<br>⊐ード<br>S.C | 適用号機<br>SERIAL NO. | 互<br>換<br>性<br>ICA | 代替<br>EEPLACE<br>PAR<br>部品番号<br>PART NO | 数   |
|            | 4267907                               | エンジ <sup>・</sup> ン <b>〈STD〉</b>    | ENGINE <std></std>           | 1          | Z                  |                    |                    |                                         |     |
| 00         | 4337978                               | エンジ ン <b><n.europe></n.europe></b> | ENGINE <n.europe></n.europe> | 1          | Z                  |                    |                    |                                         |     |
| AOC        | 4306790                               | <b>・</b> ベ ルト; ファン                 | •BELT;FAN                    | 1          | Z                  |                    |                    |                                         |     |
| 00B        | 4278859                               | ・フイルタ;オイル                          | •FILTER;OIL                  | 1          | z                  |                    |                    |                                         |     |
| 00C        | 4178829                               | ・フイルタ;フユーエル                        | •FILTER;FUEL                 | 1          | Z                  |                    |                    |                                         |     |
| 00D        | 4170829                               | ・スイツチ;プ レツシヤ                       | •SWITCH; PRES.               | 1          | Z                  |                    |                    |                                         |     |
| 00E        | 4223444                               | <br>・センサ;サ−モ                       | ·SENSOR; THERMO              | 1          | z                  |                    |                    |                                         |     |
| 00F        | 4306939                               | •スイツチ;オーハ ーヒート                     | •SWITCH;OVERHEAT             | 1          | #Z                 |                    |                    |                                         |     |
| 02         | 8049681                               | <br>  ブ ラケツト                       | BRACKET                      | 1          |                    |                    |                    | 1                                       |     |
| 03         | 8049680                               | ブラケット                              | BRACKET                      | 1          |                    |                    |                    |                                         |     |
| 04         | J011025                               | ボ ルト;セムス                           | BOLT ; SEMS                  | 8          |                    |                    |                    |                                         |     |
| 07         | 4272585                               | 5/1° -                             | RUBBER                       | 2          |                    |                    |                    |                                         |     |
| 08         | 4086894                               | フツシヤ                               | WASHER                       | 2          | :                  |                    |                    |                                         | i   |
| 09         | A590914                               | ワツシヤ;スプ リング                        | WASHER; SPRING               | 4          |                    |                    |                    | :                                       | 1   |
| 10         | J950014                               | ナツト                                | NUT                          | 4          |                    |                    |                    |                                         |     |
| 12         | 4272586                               | 5/1° -                             | RUBBER                       | 4          |                    |                    |                    |                                         |     |
| 13         | 4275140                               | ストツバ                               | STOPPER                      | 4          |                    |                    |                    |                                         |     |
| 14         | J931608                               | ホールト                               | BOLT                         | 2          |                    |                    |                    |                                         |     |
| 15         | J222016                               | ワツシヤ                               | WASHER                       | 4          |                    |                    |                    |                                         |     |
| 16         | J951016                               | ナット                                | NUT                          | 2          |                    |                    |                    | :                                       |     |
|            |                                       |                                    |                              |            |                    |                    |                    |                                         |     |
|            |                                       |                                    |                              |            |                    |                    |                    |                                         |     |
|            |                                       |                                    |                              |            |                    |                    |                    |                                         |     |
|            | · · · · · · · · · · · · · · · · · · · |                                    |                              |            |                    |                    |                    |                                         |     |