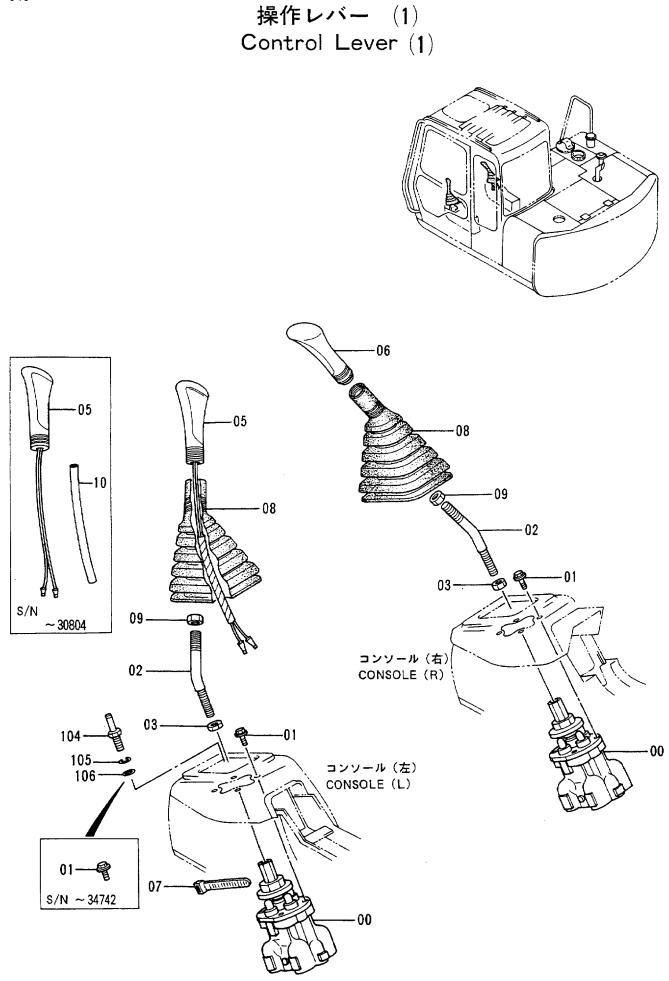

## 上部旋回体 UPPERSTRUCTURE

|            |                  |                  |                      |                         |                                                                                             | 30001-             | <b></b>                                              |
|------------|------------------|------------------|----------------------|-------------------------|---------------------------------------------------------------------------------------------|--------------------|------------------------------------------------------|
| 符号<br>ITEM | 部品番号<br>PART NO. | 部品名<br>PART NAME | or PART NAME<br>CODE | <mark>数量</mark><br>Q'TY | サービス<br>コード<br>S.C                                                                          | 適用号機<br>SERIAL NO. | 5<br>REPLACEABL<br>PART<br>性部品番号数<br>ICA PART NO. 01 |
| 00         | 5003518          | フレーム ; メイン       | FRAME; MAIN          | j 1                     |                                                                                             |                    |                                                      |
| 04         | 3043504          | <b>ピ</b> ン       | PIN                  | 1                       |                                                                                             |                    |                                                      |
| 05         | 3055930          | <b>ピ</b> ン       | PIN                  | 1                       |                                                                                             |                    |                                                      |
| 07         | 4065688          | リング              | RING                 | 2                       |                                                                                             |                    |                                                      |
| 08         | 4065689          | ピン               | PIN                  | 2                       |                                                                                             |                    | :                                                    |
| 09         | J931685          | ボルト              | BOLT                 | 22                      |                                                                                             |                    | i                                                    |
| 10         | J222016          | フツシヤ             | WASHER               | 22                      |                                                                                             |                    |                                                      |
| 12         | J75214           | プ ラグ             | PLUG                 | 1                       |                                                                                             |                    |                                                      |
| 15         | 4195033          | カバー              | COVER                | 1                       |                                                                                             |                    |                                                      |
| 22         | 4224058          | ワツシヤ 2.0         | WASHER 2.0           | 2                       | R                                                                                           |                    |                                                      |
| 23         | 4224057          | ワツシヤ 1.0         | WASHER 1.0           | 2                       | R                                                                                           |                    |                                                      |
| 24         | 4180196          | スペーサ 1.2         | SPACER 1.2           | 2                       | R                                                                                           |                    |                                                      |
| 25         | 4042135          | スペーサ 2.3         | SPACER 2.3           | 1                       | R                                                                                           |                    | i                                                    |
| 30         | 8036895          | ストツハ             | STOPPER              | 1                       |                                                                                             |                    |                                                      |
| 31         | J222012          | ワツシヤ             | WASHER               | 2                       |                                                                                             |                    |                                                      |
| 32         | J901220          | ボルト              | BOLT                 | 2                       |                                                                                             | -32791             |                                                      |
| 32         | J011230          | ボルト;セムス          | BOLT; SEMS           | 2                       |                                                                                             | 32792-             |                                                      |
| 34         | 4509404          | ブ ツシング ;ラバー      | BUSHING; RUBBER      | 3                       |                                                                                             |                    |                                                      |
| 35         | 4293794          | ブ ツシング ; ラバー     | BUSHING; RUBBER      | 1                       | -                                                                                           |                    |                                                      |
| 36         | 4293803          | ブ ツシング ; ラバー     | BUSHING; RUBBER      | 1                       |                                                                                             |                    |                                                      |
| 37         | 4201749          | ブ ツシング ; ラバー     | BUSHING; RUBBER      | 1                       |                                                                                             | 4<br>•<br>•        |                                                      |
| 38         | 4210661          | ブ ツシング ; ラバー     | BUSHING; RUBBER      | 1                       |                                                                                             |                    |                                                      |
| 39         | 94-2816          | ブ ツシング ; ラバー     | BUSHING; RUBBER      | 1                       |                                                                                             |                    |                                                      |
| 40         | 4293796          | ブ ツシング ;うバー      | BUSHING; RUBBER      | 1                       |                                                                                             |                    |                                                      |
|            |                  |                  |                      |                         |                                                                                             |                    |                                                      |
|            | į                |                  |                      |                         |                                                                                             |                    |                                                      |
|            |                  |                  |                      |                         |                                                                                             |                    |                                                      |
|            |                  |                  |                      |                         |                                                                                             | :<br>:             |                                                      |
|            |                  |                  |                      |                         | 1<br>1<br>1<br>1<br>1<br>1<br>1<br>1<br>1<br>1<br>1<br>1<br>1<br>1<br>1<br>1<br>1<br>1<br>1 |                    |                                                      |
|            |                  |                  | ······               | •••••                   |                                                                                             |                    |                                                      |
|            |                  |                  |                      |                         |                                                                                             | -                  |                                                      |
|            |                  | <b>1</b>         |                      |                         |                                                                                             |                    |                                                      |