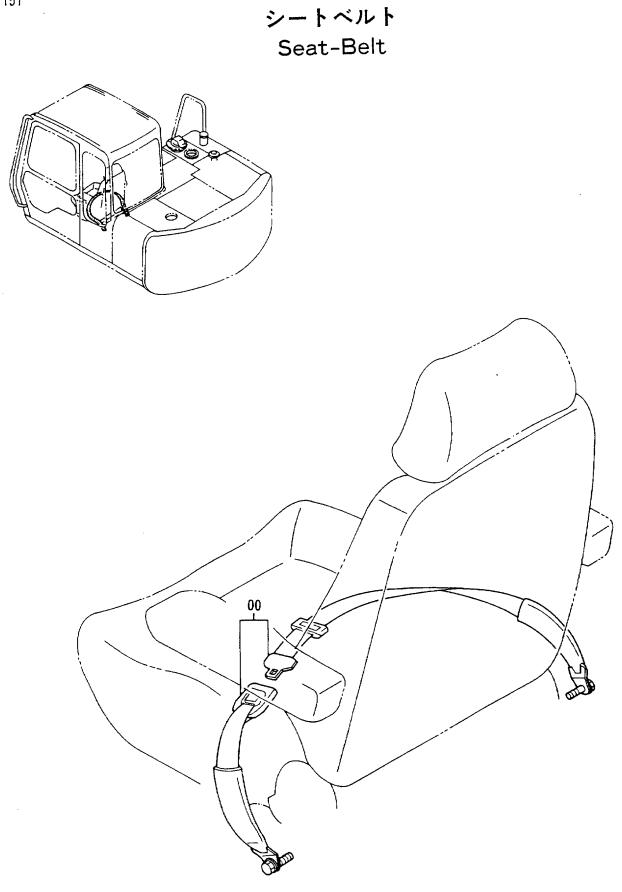

|
|            |                  |                                 |                 | l i |                      |    |                          |          |
|            |                  |                                 |                 |     |                      |    | 1                        |          |
|            |                  |                                 | 1               |     | l.                   |    |                          | 1        |
|            |                  |                                 |                 |     |                      |    |                          | !        |
|            |                  |                                 |                 |     |                      |    |                          |          |



|                 |                  |                  |                      |                   | 30001-             |            |                                             |                                                                                                                  |
|-----------------|------------------|------------------|----------------------|-------------------|--------------------|------------|---------------------------------------------|------------------------------------------------------------------------------------------------------------------|
| ,<br>符号<br>ITEM | 部品番号<br>PART NO. | 部品名<br>PART NAME | Or PART NAME<br>CODE | 数量<br>G'TY<br>S.C | 適用号機<br>SERIAL NO. | 互換性        | 代替部<br>REPLACEA<br>PART<br>部品番号<br>PART NO. | BLE<br>BLE<br>数量<br>CTY