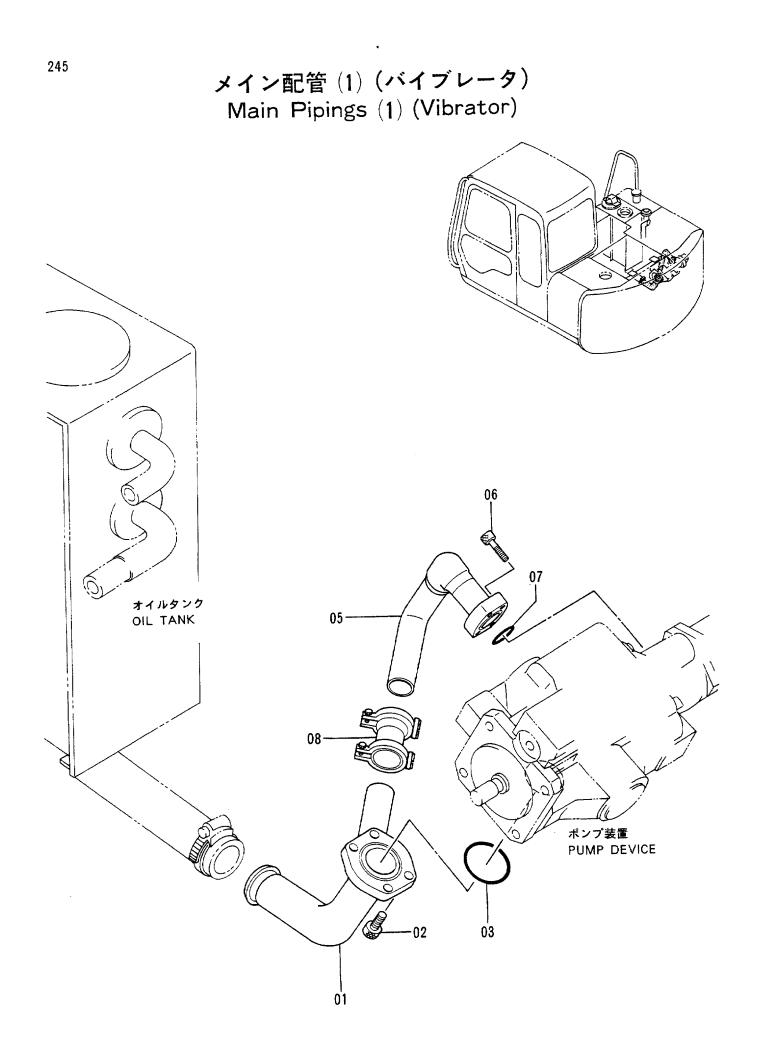

|                   | -                  |                    |            | -                                           |    |
|            |                  |                                |                       |                   | -                  |                    |            |                                             |    |
|            |                  |                                |                       |                   |                    |                    |            |                                             | l  |
|            | · ·              |                                |                       |                   |                    |                    |            |                                             |    |



## メイン ハイカン (1) (パ・イブ・レータ) MAIN PIPINGS (1) (VIBRATOR)

|            |                  |                                       |                      |                       | 30001-                                |                                                             |
|------------|------------------|---------------------------------------|----------------------|-----------------------|---------------------------------------|-------------------------------------------------------------|
| 符号<br>ITEM | 部品番号<br>PART NO. | 部品名<br>PART NAME                      | OF PART NAME<br>CODE | 数量 サービス<br>ロード<br>S.C | 適用号機<br>SERIAL NO.                    | 互代替部品<br>REPLACEABLE<br>PART<br>性部品番号数量<br>ICA PART NO. QTY |
| 01         | 7027538          | パ イプ ; サクシヨン                          |