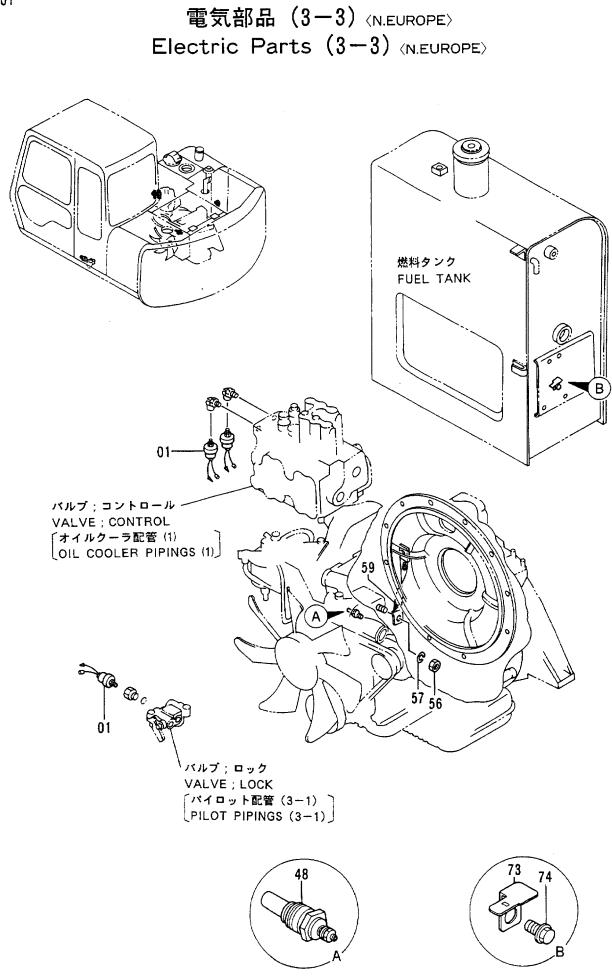

|            |                                       |                                    |                              |            |                    | 30001-             | ·                  | /L: ++ -                                | m r |
|------------|---------------------------------------|------------------------------------|------------------------------|------------|--------------------|--------------------|--------------------|-----------------------------------------|-----|
| 符号<br>ITEM | ·<br>部品番号<br>PART NO.                 | 部品名<br>PART NAME                   | or CODE                      | 数量<br>G'TY | サービス<br>⊐ード<br>S.C | 適用号機<br>SERIAL NO. | 互<br>換<br>性<br>ICA | 代替<br>EEPLACE<br>PAR<br>部品番号<br>PART NO | 数   |
|            | 4267907                               | エンジ <sup>・</sup> ン <b>〈STD〉</b>    | ENGINE <std></std>           | 1          | Z                  |                    |                    |                                         |     |
| 00         | 4337978                               | エンジ ン <b><n.europe></n.europe></b> | ENGINE <n.europe></n.europe> | 1          | Z                  |                    |                    |                                         |     |
| AOC        | 4306790                               | <b>・</b> ベ ルト; ファン                 | •BELT;FAN                    | 1          | Z                  |                    |                    |                                         |     |
| 00B        | 4278859                               | ・フイルタ;オイル                          | •FILTER;OIL                  | 1          | z                  |                    |                    |                                         |     |
| 00C        | 4178829                               | ・フイルタ;フユーエル                        | •FILTER;FUEL                 | 1          | Z                  |                    |                    |                                         |     |
| 00D        | 4170829                               | ・スイツチ;プ レツシヤ                       | •SWITCH; PRES.               | 1          | Z                  |                    |                    |                                         |     |
| 00E        | 4223444                               | <br>・センサ;サ−モ                       | ·SENSOR; THERMO              | 1          | z                  |                    |                    |                                         |     |
| 00F        | 4306939                               | •スイツチ;オーハ ーヒート                     | •SWITCH;OVERHEAT             | 1          | #Z                 |                    |                    |                                         |     |
| 02         | 8049681                               | <br>  ブ ラケツト                       | BRACKET                      | 1          |                    |                    |                    | 1                                       |     |
| 03         | 8049680                               | ブラケット                              | BRACKET                      | 1          |                    |                    |                    |                                         |     |
| 04         | J011025                               | ボ ルト;セムス                           | BOLT ; SEMS                  | 8          |                    |                    |                    |                                         |     |
| 07         | 4272585                               | 5/1° -                             | RUBBER                       | 2          |                    |                    |                    |                                         |     |
| 08         | 4086894                               | フツシヤ                               | WASHER                       | 2          | :                  |                    |                    |                                         | i   |
| 09         | A590914                               | ワツシヤ;スプ リング                        | WASHER; SPRING               | 4          |                    |                    |                    | :                                       | 1   |
| 10         | J950014                               | ナツト                                | NUT                          | 4          |                    |                    |                    |                                         |     |
| 12         | 4272586                               | 5/1° -                             | RUBBER                       | 4          |                    |                    |                    |                                         |     |
| 13         | 4275140                               | ストツバ                               | STOPPER                      | 4          |                    |                    |                    |                                         |     |
| 14         | J931608                               | ホールト                               | BOLT                         | 2          |                    |                    |                    |                                         |     |
| 15         | J222016                               | ワツシヤ                               | WASHER                       | 4          |                    |                    |                    |                                         |     |
| 16         | J951016                               | ナット                                | NUT                          | 2          |                    |                    |                    | :                                       |     |
|            |                                       |                                    |                              |            |                    |                    |                    |                                         |     |
|            |                                       |                                    |                              |            |                    |                    |                    |                                         |     |
|            |                                       |                                    |                              |            |                    |                    |                    |                                         |     |
|            | · · · · · · · · · · · · · · · · · · · |                                    |                              |            |                    |                    |                    |                                         |     |

|            | T                |                                     |                   |                  | 1                  | 30001-             |       | 代替习                             |     |
|------------|------------------|-------------------------------------|-------------------|------------------|--------------------|--------------------|-------|---------------------------------|-----|
| 符号<br>ITEM | 部品番号<br>PART NO. | 部品名<br>PART NAME                    | OF PART NAME      | <br>  数量<br>Q'TY | サービス<br>コード<br>S.C | 適用号機<br>SERIAL NO. | 互換性   | 代替部<br>REPLACEA<br>PART<br>部品番号 | 数   |
| 00         | 4272667          | クリーナ;エア アツセン                        | CLEANER;AIR ASS'Y | 1                |                    |                    | ICA   | PART NO.                        | Q'T |
| 00A        | 4290940          | ・エレメント                              | •ELEMENT          | 1                |                    |                    |       |                                 |     |
| 00B        | 4276412          | ・ハ ント                               | • BAND            | 1                |                    |                    |       |                                 | 1   |
| 00C        | 4208275          | ・バ ルブ                               | ·VALVE            | 1                |                    |                    |       |                                 |     |
| 00C<br>00D | 4306937          | ・カバー                                | • COVER           | 1                |                    |                    |       |                                 |     |
| 00E        | 4306946          |                                     | •BODY             |                  |                    |                    |       |                                 |     |
| 02         | 8050983          | フ゛ラケツト                              | BRACKET           | 1                |                    |                    |       |                                 | :   |
|            |                  |                                     | BOLT; SEMS        | 2                |                    |                    |       |                                 |     |
| 03         | J010816          | ボ ルト;セムス                            | BOLT; SEMS        | 2                |                    |                    |       |                                 |     |
| 04         | J011025          | ホ <sup>*</sup> ルト;セムス               | CAP               | 1                | İ.                 |                    |       |                                 |     |
| 07         | 4154931          | キャツフ <sup>®</sup>                   | PIPE; INLET       | 1                |                    |                    | •     |                                 |     |
| 08         | 9737182          | 「パ゜イプ゜;インレツト<br>(キーフェラい)            | HOSE; RUBBER      |                  |                    |                    |       |                                 | 1   |
| 09         | 4276414          | ホース; ラハ゛ー<br>  + * · · · · · · · ·  |                   | 3                |                    |                    |       |                                 | i   |
| 10         | J021025          | ホ ルト;セムス                            | BOLT; SEMS        | 2                |                    |                    |       |                                 |     |
| 11         | 4504491          | クランプ。;ホース                           | CLAMP; HOSE       | 1                |                    |                    |       |                                 |     |
| 14         | 7025648          | <sup>1</sup> パ イプ;インレツト             | PIPE; INLET       |                  | 1                  | -35408             | · + · | 4342334                         | .ļ  |
| 15         | 4221855          | インジ ケータ                             | INDICATOR         | 1                | <u>ц</u>           |                    |       | 4042004                         |     |
| 15         | 4342334          | インジ・ケータ                             | INDICATOR         | 1                | #<br>i             | 35409-             |       |                                 | 1   |
| 17         | 4276414          | ホース;ラハ゛ー                            | HOSE; RUBBER      | . 1              | ł                  |                    |       |                                 | 1   |
| 18         | 4294563          | ホース;うハ゛ー                            | HOSE; RUBBER      | 1                |                    |                    |       |                                 |     |
| 19         | 4504491          | <sup>、</sup> クランフ <sup>°</sup> ;ホース | CLAMP; HOSE       | 4                |                    |                    |       |                                 |     |
| 20         | J021025          | 木" ルト;セムス                           | BOLT; SEMS        | 3                |                    |                    |       |                                 |     |
| 22         | 9736328          | . //° イプ°                           | PIPE              | - 1              | -                  | i                  |       |                                 |     |
| 23         | 4306940          | ヒータ                                 | HEATER            | 1                | Z                  |                    |       |                                 |     |
| 24         | 4275173          | カ゛スケツト                              | GASKET            | 2                | Z                  |                    |       |                                 |     |
| 29         | 94-2022          | フ" ラグ                               | PLUG              | 1                |                    |                    |       |                                 |     |
| 31         | A590908          | ワツシヤ;スプ リング                         | WASHER; SPRING    | 4                |                    |                    |       |                                 |     |
| 32         | M500B07          | ナツト                                 | NUT               | 4                |                    | l                  |       |                                 | 1   |
|            |                  |                                     |                   |                  |                    |                    |       |                                 | ,   |
|            |                  |                                     |                   |                  | -                  |                    |       |                                 | ĺ   |
|            |                  |                                     |                   |                  |                    | ·                  |       |                                 |     |
|            |                  | İ                                   |                   |                  | 1                  | •                  |       |                                 |     |
|            |                  | l.                                  |                   | ļ                |                    |                    |       |                                 | !   |
|            |                  |                                     |                   |                  |                    |                    |       |                                 |     |
|            |                  |                                     | :                 |                  | İ                  |                    | 1     | 1                               |     |
|            |                  |                                     |                   |                  |                    |                    |       | .l                              |     |
|            |                  |                                     |                   |                  |                    | 1                  |       |                                 |     |
|            |                  | 4                                   |                   |                  |                    |                    |       | 1                               | İ   |
|            |                  |                                     |                   | I                |                    |                    |       |                                 |     |
|            |                  |                                     | ļ                 |                  |                    |                    |       |                                 |     |
|            |                  |                                     |                   |                  |                    | 1                  |       |                                 |     |