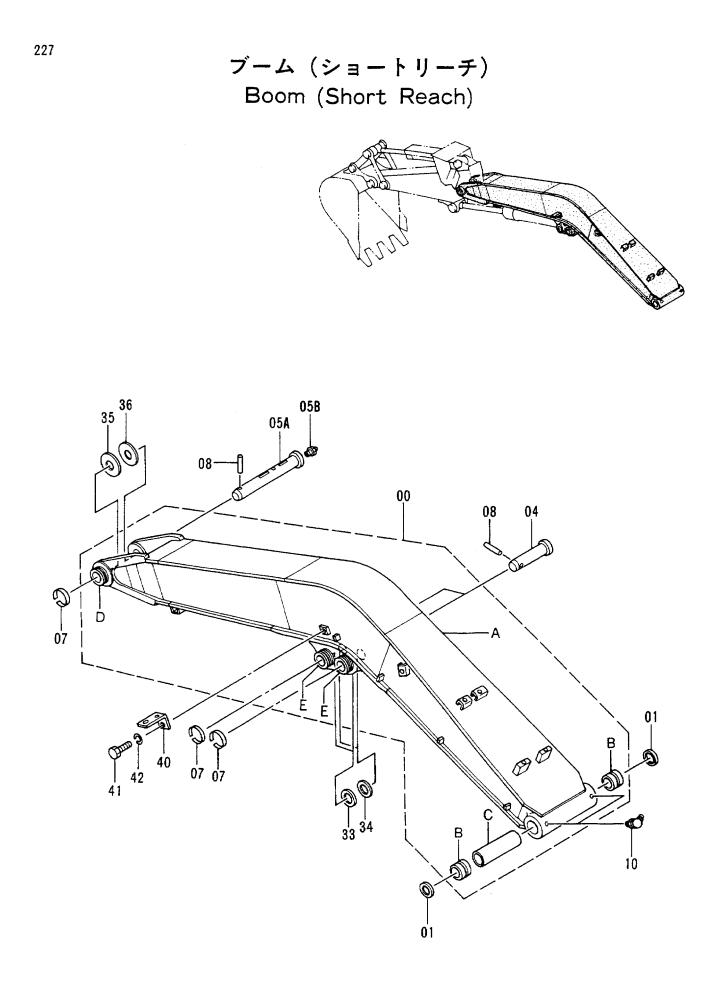

| :    |

.

•



# ショートリーチフロント SHORT REACH FRONT



|            |                  |                           |                      |                                |                    | 30001-             |                                                                                                                                                                                                                                                                                                                                                                                                                                                                                                                                                                                                                                          |
|------------|-----