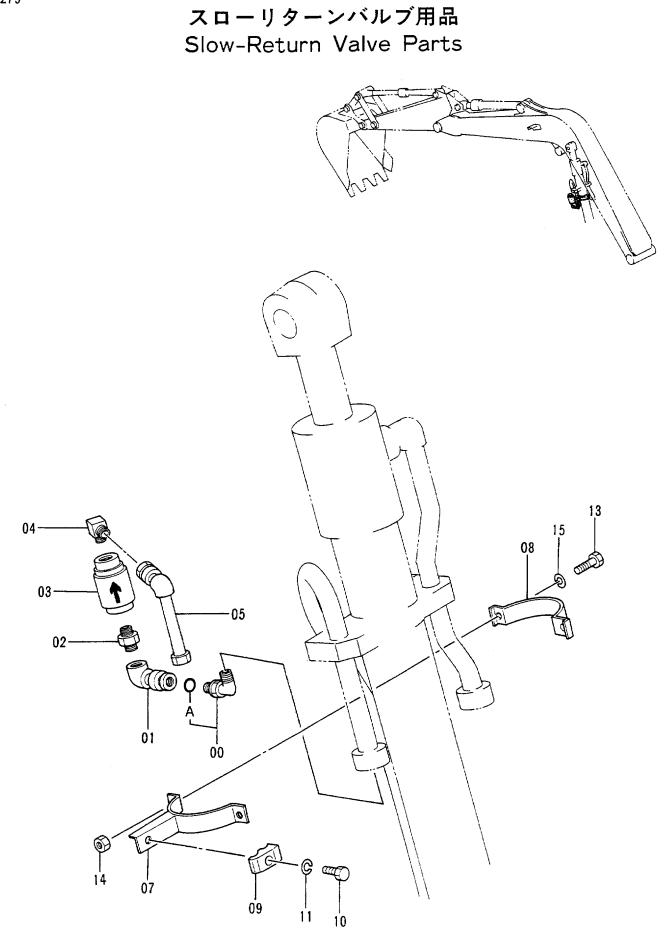

|                  |                                            |                                       |                                              |                    |                    | 1   |                                                      |
|            |                  |                                            |                                       |                                              |                    |                    |     |                                                      |
|            | :                |                                            |                                       |                                              |                    |                    |     |                                                      |



スローザターン パールプ ヨウヒン SLOW-RETURN VALVE PARTS

•

|            |                  |                                                       |                      |            |                    | 30001-             |                |                                                       |
|------------|------------------|-------------------------------------------------------|----------------------|------------|--------------------|--------------------|----------------|-------------------------------------------------------|
| 符号<br>ITEM | 部品番号<br>PART NO. | 部品名<br>PART NAME                                      | OF PART NAME<br>CODE | 数量<br>입'⊺* | サービス<br>コード<br>S.C | 適用号機<br>SERIAL NO. | 互換<br>性<br>ICA | 代替部品<br>REPLACEABLE<br>PART<br>部品番号数量<br>PART NO. CTY |
| 00         | 4037760