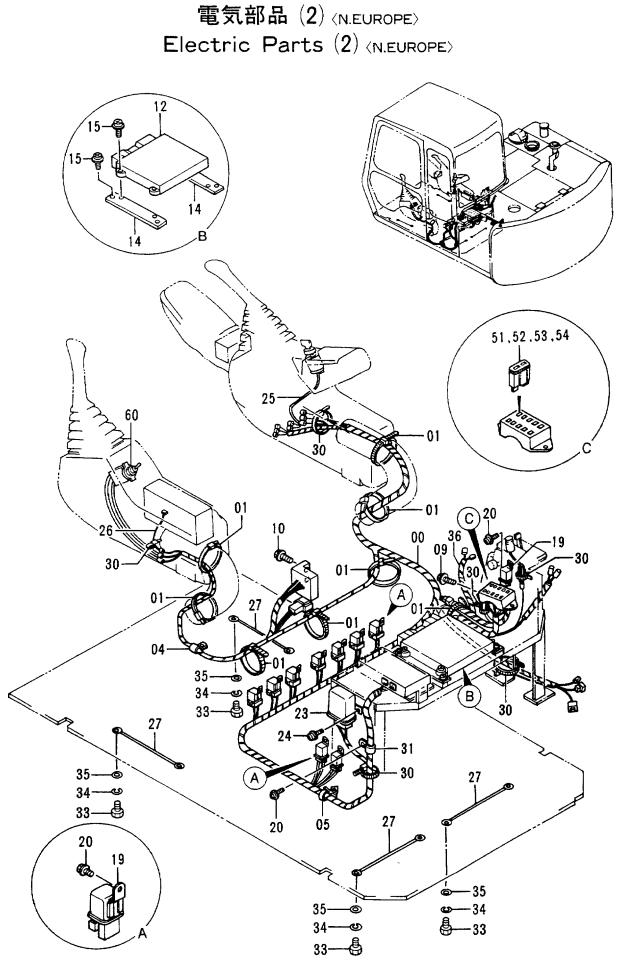

|                                       | -                 |                    |                    |            | ļ                               |     |
|            |                  |                    | ·                                     |                   | !                  |                    |            | Ì                               |     |
|            |                  |                    |                                       | İ                 |                    |                    |            |                                 |     |
|            |                  |                    |                                       |                   |                    | 10K-1-5            |            | <u> </u>                        |     |



# デッキ ブヒン (2) <N.EUROPE> ELECTRIC PARTS (2) <N.EUROPE>

|            |                  |                    |                        |                   |                    |                    | 4            | 6 替 部                                        |
|------------|------------------|--------------------|------------------------|-------------------|--------------------|--------------------|--------------|----------------------------------------------|
| 符号<br>ITEM | 部品番号<br>PART NO. | 部品名<br>PART NAME   | PART NAME<br>CODE      | <b>数置</b><br>Q'TY | サービス<br>⊐ード<br>S.C | 適用号機<br>SERIAL NO. | 揆 <br>  性  部 | t替部<br>EPLACEABL<br>PART<br>品番号数<br>RT NO. G |
| 0          | 4337298          | ハーネス; ワイヤ          | HARNESS;WIRE           | 1                 | -                  | ····