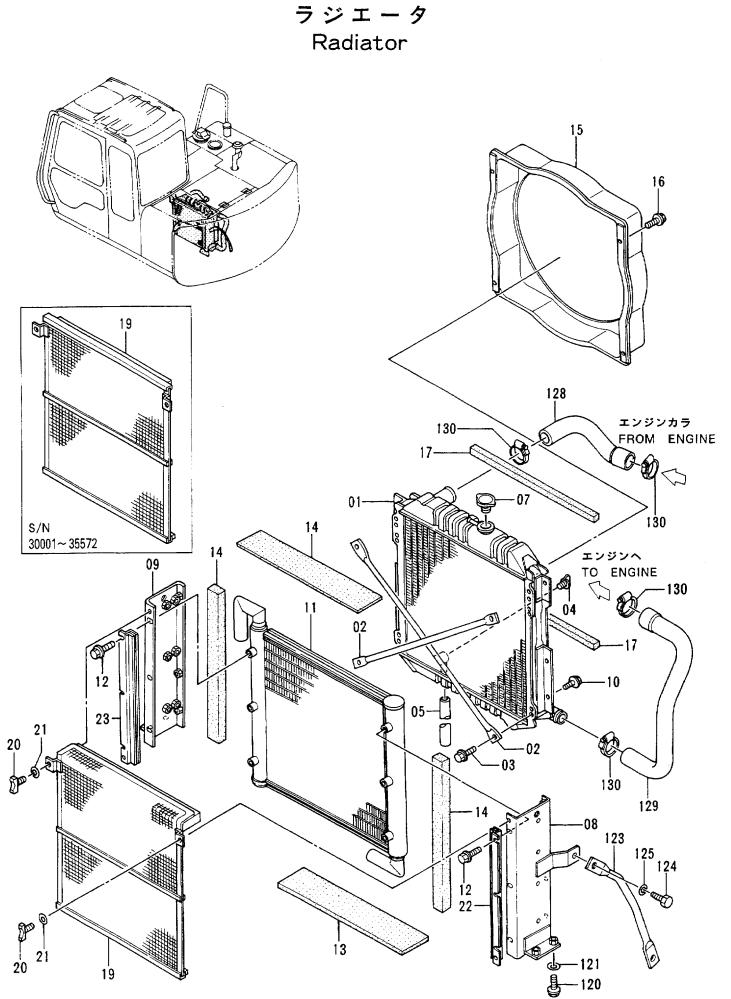

|            |                  |                                |                      |                |                    | 30001-             |            |                                             |            |
|------------|------------------|--------------------------------|----------------------|----------------|--------------------|--------------------|------------|---------------------------------------------|------------|
| 符号<br>ITEM | 部品番号<br>PART NO. | 部 品 名<br>PART NAME             | OF PART NAME<br>CODE | ↓<br>ひ<br>Q`TY | サービス<br>コード<br>S.C | 適用号機<br>SERIAL NO. | 互換性<br>ICA | 代替部<br>REPLACEA<br>PART<br>部品番号<br>PART NO. | 数罿         |
| )1-24      | 4304201          | ラジ エータ アツセン                    | RADIATOR ASS'Y       | 1              |                    |                    |            |                                             |            |
| )1         | 4301306          | ・コア; ラジ゛エータ                    | · CORE; RADIATOR     | 1              |                    |                    |            |                                             | İ          |
| 12         | 4217605          | • <b>ט</b> יא                  | • ROD                | 2              |                    |                    |            |                                             | i          |
| 03         | 4217606          | •ボ ルト;セムス                      | • BOLT ; SEMS        | 4              |                    |                    |            |                                             |            |
| )4         | 4206928          | ・プ ラグ ; ド レン                   | •PLUG;DRAIN          | 1              |                    |                    | <b>_</b>   |                                             |            |
| )5         | 4148706          | ・ホース                           | • HOSE               | 1              |                    |                    |            |                                             |            |
| 17         | 4228160          | ・キヤツプ                          | • CAP                | 1              |                    |                    |            |                                             |            |
| )8         | 4301307          | ・ブラケツト                         | • BRACKET            | 1              | I i                |                    |            |                                             |            |
| )9         | 4301308          | ・ブ <del>ラ</del> ケツト            | • BRACKET            | 1              |                    |                    |            |                                             |            |
| 10         | 4206678          | • ポ <sup>*</sup> ルト            | • BOLT               | 6              |                    |                    | 1          |                                             |            |
| 11         | 4301309          | ・クーラ;オイル                       | •COOLER;OIL          | 1              |                    |                    |            | 1                                           |            |
| 12         | 4206678          | ・ボ ルト;セムス                      | · BOLT; SEMS         | 6              | 1                  |                    |            | i                                           |            |
| 13         | 4217599          | <ul> <li>ハ° ツキン</li> </ul>     | • PACKING            | 1              |                    | -35572             |            |                                             |            |
| 14         | 4217598          | ・ハ゜ツキン                         | • PACKING            | 2              |                    |                    |            |                                             |            |
| 15         | 4301310          | <ul> <li>カ゛イト゛;フアン</li> </ul>  | •GUIDE; FAN          | 1              |                    |                    | ]          |                                             |            |
| 16         | 4206678          | ・ボ ルト;セムス                      | • BOLT ; SEMS        | 4              | i                  |                    |            |                                             |            |
| 17         | 4217595          | <ul> <li>ハ° ツキン</li> </ul>     | • PACKING            | 2              |                    |                    |            |                                             |            |
| 19         | 4301311          | • <b>ネ</b> ツト                  | •NET                 | 1              |                    | -35572             | I          | 4333043                                     | 1          |
| 19         | 4333043          | ・ネット                           | •NET                 | 1              | #                  | 35573-             |            | 1                                           |            |
| 20         | 4206930          | <ul> <li>ホ゛ルト;ウインク゛</li> </ul> | BOLT; WING           | 2              |                    |                    |            | 1                                           | ļ          |
| 21         | 4206931          | <ul> <li>・ワツシヤ</li> </ul>      | -WASHER              | 2              |                    |                    |            |                                             | i          |
| 22         | 14301312         | ・ブ・ラケツト                        | - BRACKET            | 1              |                    |                    |            |                                             |            |
| 23         | 4301313          | ・ブ ラケツト                        | • BRACKET            | 1              | Ì                  |                    |            |                                             |            |
| 24         | 4301539          | • <b>ハ</b> ° ツキン               | PACKING              | 1              |                    | -35572             |            |                                             | ł          |
| 120        | J011230          | ボ ルト;セムス                       | BOLT; SEMS           | 4              |                    |                    |            |                                             |            |
| 121        | J222012          | ワツシヤ                           | WASHER               | 4              |                    |                    |            |                                             |            |
| 123        | 4270964          | ステー                            | STAY                 | 1              |                    |                    |            |                                             |            |
| 124        | J901430          | ホールト                           | BOLT                 | 2              |                    |                    |            |                                             | I          |
| 125        | A590914          | ワツシヤ;スプ リング                    | WASHER; SPRING       | 2              |                    |                    |            |                                             |            |
| 128        | 2031142          | ホース;ウオータ                       | HOSE; WATER          | + 1            |                    |                    |            |                                             |            |
| 129        | 2031911          | ホース; ウオータ                      | HOSE; WATER          | 1              | 1                  |                    |            | 1                                           | 1.         |
| 130        | 4505385          | クランプ ;ホース                      | CLAMP; HOSE          | 4              |                    |                    |            |                                             | -          |
|            |                  |                                |                      |                |                    |                    |            |                                             |            |
|            | I.               |                                |                      | 1              | ļ                  |                    |            |                                             |            |
|            |                  |                                |                      |                | i                  |                    |            |                                             | <u>. i</u> |
|            |                  |                                |                      |                |                    | •••                | T          |                                             |            |
|            |                  |                                |                      |                |                    |                    |            |                                             |            |
|            |                  |                                |                      | 1              |                    |                    |            | 1                                           | 1          |
|            |                  |                                |                      | 1              | ł                  |                    |            | i                                           |            |
|            | 1                |                                |                      | 1              |                    |                    | 1          | 1                                           |            |