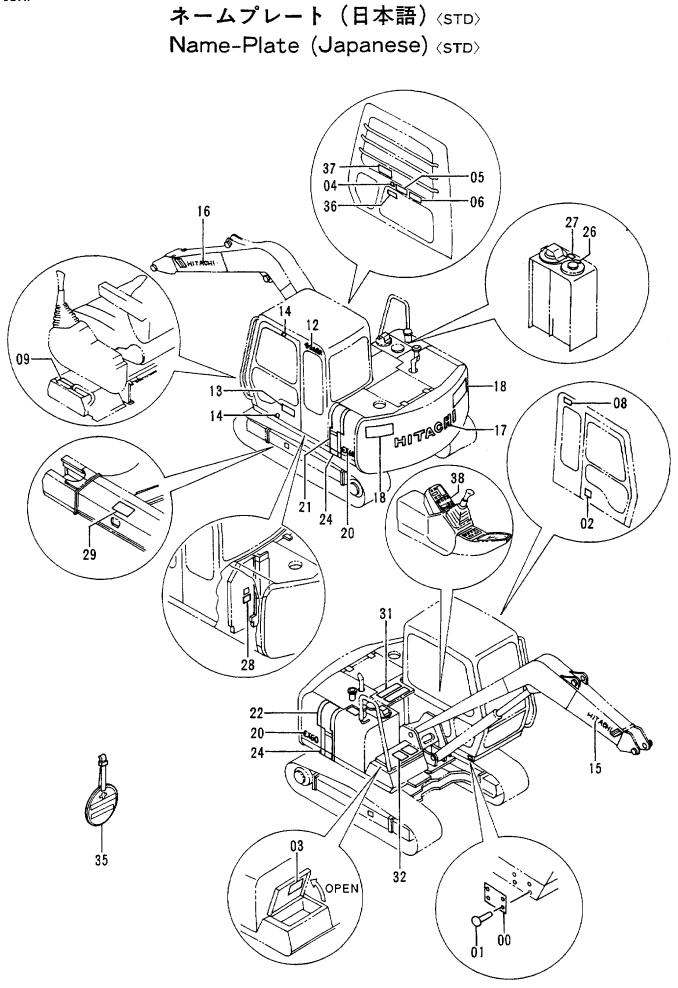

| 工 具 及 び 予 備 品<br>TOOLS AND SPARE PARTS    |
|-------------------------------------------|
| 工具 323<br>TOOLS<br>予備品 325<br>SPARE PARTS |
|                                           |

| ネームプレート                         | NAME                                                   |
|---------------------------------|--------------------------------------------------------|
| NAME-PLATE                      | PLĀTE                                                  |
| ネームプレート(I                       | 日本語)(std)・・・・・・・・・・327                                 |
| NAME-PLATE (J/                  | APANESE)(std)                                          |
| ネームプレート(ヨ                       | 英語)〈std〉329                                            |
| NAME-PLATE (EI                  | NGLISH)〈std〉                                           |
| ネームブレート(ノルウュ<br>NAME-PLATE(NORV | c 一括) 〈 N.EUROPE 〉···································· |