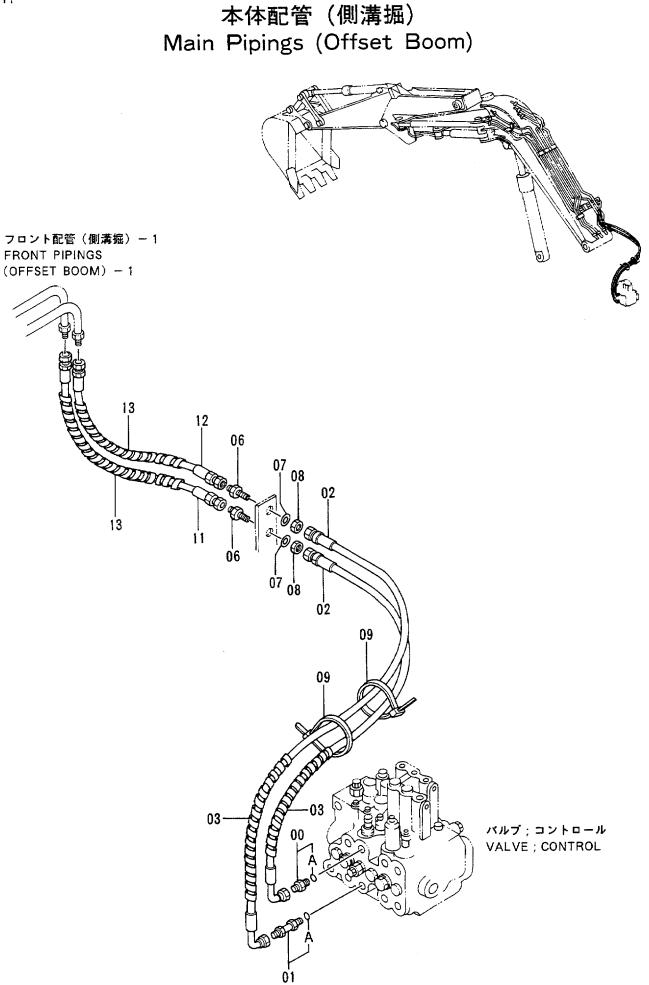

|                       |                      |            |                    |                    |          |                                             |             |
|            |                  | 1                     |                      | :          |                    |                    |          | )<br>i                                      | •<br>•<br>1 |
|            |                  |                       |                      |            |                    |                    |          |                                             |             |
|            |                  |                       |                      |            |                    | 10K-1-5            |          |                                             |             |



#### ホンタイ ハイカン (ソツコーボ・リ) MAIN PIPINGS (OFFSET BOOM)

|            |                  |                                       |                      |                            | 30001-             |                    |                                                        |
|------------|------------------|---------------------------------------|----------------------|----------------------------|--------------------|--------------------|--------------------------------------------------------|
| 符号<br>ITEM | 部品番号<br>PART NO. | 部品名<br>PART NAME                      | or PART NAME<br>CODE | 数量 サービス<br>G TY コード<br>S.C | 適用号機<br>SERIAL NO. | 換                  | 代替部品<br>REPLACEABLE<br>PART<br>部品番号数量<br>PART NO. 3'TY |
| 00         | 4200469          | <br>アダ プ タ; S