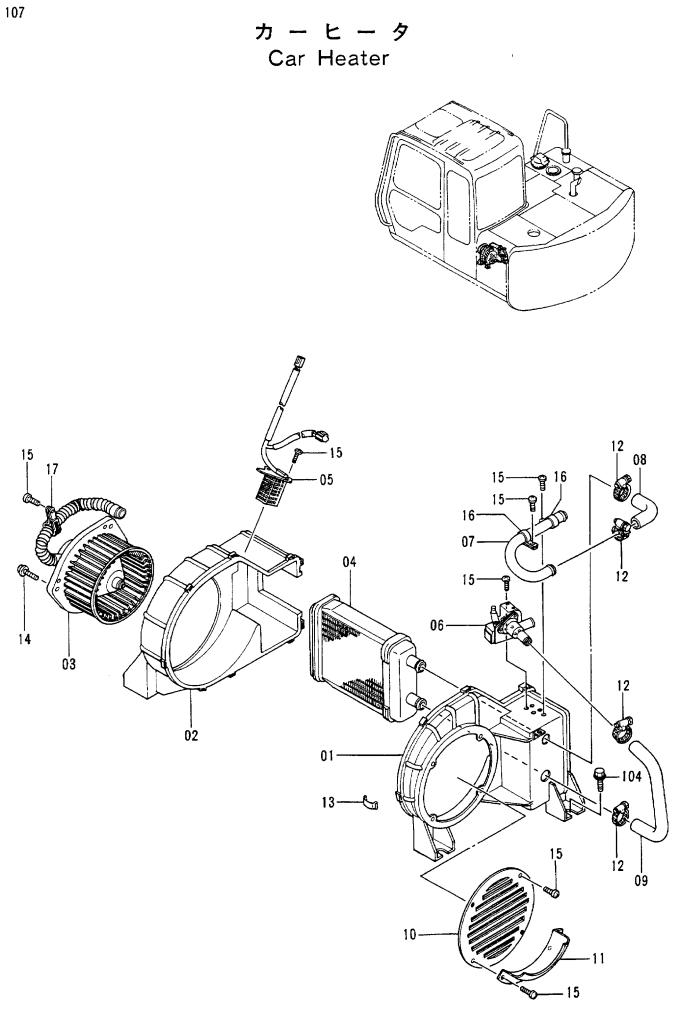

|                    |            | ]                                           | i        |  |
|            |                          | i                        |                      |                   |                     |                    |            | i                                           |          |  |
|            |                          |                          |                      |                   |                     |                    |            | :<br>:<br>1                                 |          |  |
|            |                          |                          |                      | -                 |                     |                    |            |                                             |          |  |



|            |                  |                                      |                      | 30001-                              |                                                                      |
|------------|------------------|--------------------------------------|----------------------|-------------------------------------|----------------------------------------------------------------------|
| 符号<br>ITEM | 部品番号<br>PART NO. | 部品名<br>PART NAME                     | OF PART NAME<br>CODE | 数量 サービス 適用号機<br>G'TY S.C SERIAL NO. | 互<br>代替部品<br>REPLACEA3LE<br>PART<br>性<br>部品番号数量<br>ICA PART NO. 0'TY |
| 01-17      | 4251649          | ヒータ アツセン                             | HEATER ASS'Y         | 1                                   |