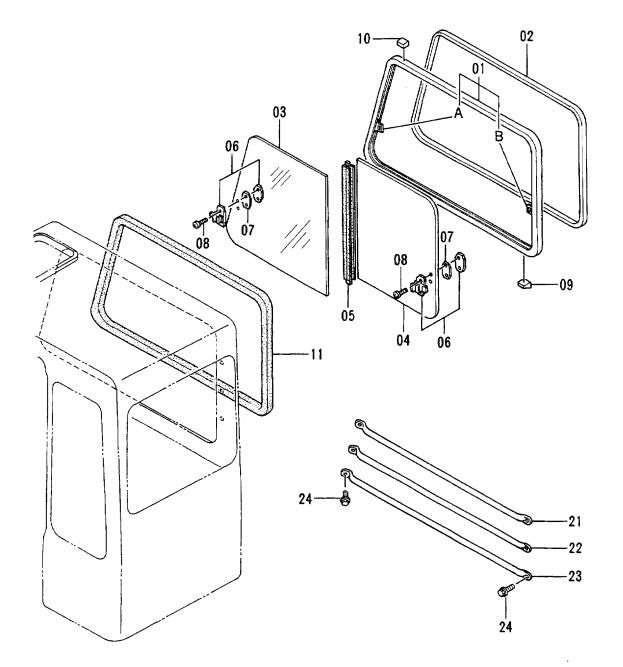

|                                           |  |  |
|          |          |                            | i i                  |                            |                    |                                           |  |  |
|          |          |                            |                      |                            |                    |                                           |  |  |
|          |          |                            |                      |                            | 1                  |                                           |  |  |
| <u></u>  |          |                            |                      |                            | 10K-1-5            |                                           |  |  |

キャブ (6) <std> Cab (6) <std>





137

キャブ (6) <STD> CAB (6) <STD>

|            |                                       |                            |                      | 30001-            |                    |                    |       |                                             |         |  |
|------------|---------------------------------------|----------------------------|----------------------|-------------------|--------------------|--------------------|-------|---------------------------------------------|---------|--|
| 符号<br>ITEM | 部品番号<br>PART NO.                      | 部品名<br>PART NAME           | or PART NAME<br>CODE | <b>数靈</b><br>Q`TY | サーヒス<br>コード<br>S.C | 適用号機<br>SERIAL NO. | 互換性 ( | 代替部<br>REPLACEA<br>PART<br>部品番号<br>PART NO. | 数量      |  |
| 01-11      | 4289524                               |