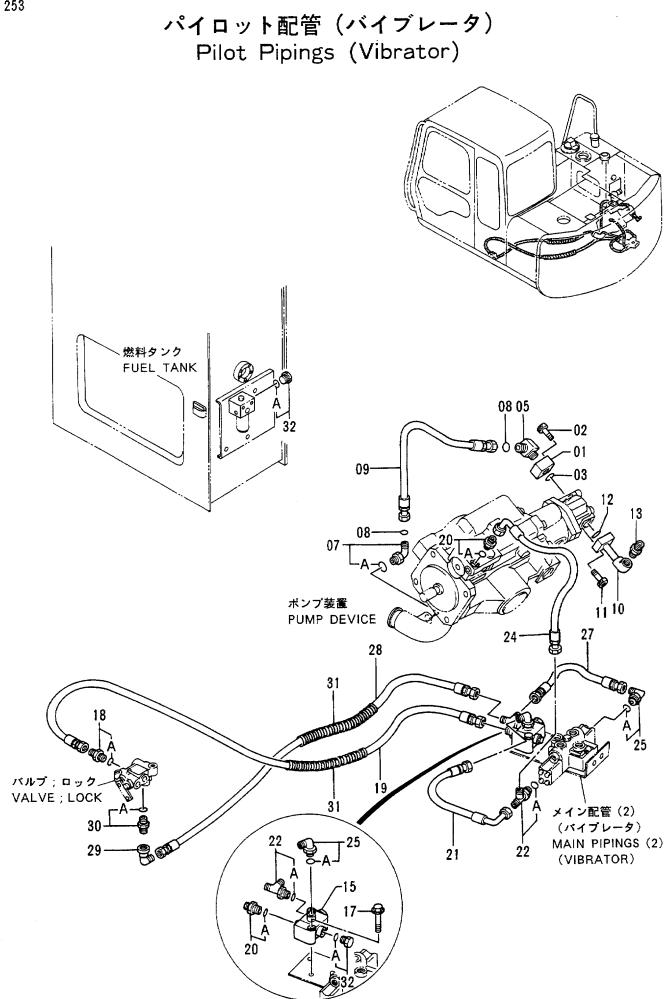

|                                             |    |
|            |                  |                                                      |                      |                     |                    |                    |                    |                                             |    |
|            |                  |                                                      |                      |                     |                    |                    |                    |                                             |    |
|            |                  |                                                      |                      |                     |                    |                    |                    | ·<br>·                                      |    |



## パ イコット ハイカン (パ イブ レータ) PILOT PIPINGS (VIBRATOR)

| 符号<br>ITEM | 部品番号<br>PART NO. | 部品名<br>PART NAME           | OF PART NAME<br>CODE | 数量<br>Q`TY     | サービス<br>コード<br>S.C | 適用号機<br>SERIAL NO. | 互換性<br>ICA | 代替音<br>REPLACEA<br>PART<br>部品番号<br>PART NO. | ·<br>数費     |
|------------|------------------|----------------------------|----------------------|----------------|--------------------|--------------------|------------|---------------------------------------------|-------------|
| 01         | 4275573          |                            | BLOCK                | 1              |                    |                    |            |                                             | 1           |
| 02         | M340845          | ホ゛ルト;ソケツト                  | BOLT; SOCKET         | 4