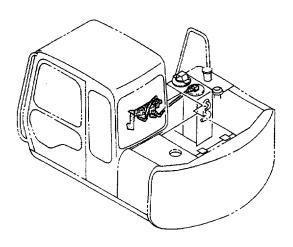

econd a second second second second second second second second second second second second second s |   |
| 63<br>63A                         |                    | ・0~リング<br>0~リング             | 0-RING               | 2                                                                                                               |   |
| 63<br>63A<br>64                   | 4506424            |                             |                      | 2<br>1                                                                                                          |   |
| 52<br>63<br>63A<br>64<br>65<br>66 | 4506424<br>4187308 | 0-リング                       | 0-RING               |                                                                                                                 |   |







メイン配管(2)(バイブレータ) MAIN PIPINGS(2)(VIBRATOR)

### メイン ハイカン (3) (パ イプ レータ) MAIN PIPINGS (3) (VIBRATOR)

|                                 |                  |                             |                      |                            | 30001-             |     |                                 |        |
|---------------------------------|------------------|-----------------------------|----------------------|----------------------------|--------------------|-----|---------------------------------|--------|
| 符号<br>ITEM                      | 部品番号<br>PART NO. | 部 品 名<br>PART NAME          | or PART NAME<br>CODE | 数置 サービス<br>Q'TY コード<br>S.C | 適用号機<br>SERIAL NO. | 互換性 | 代替部<br>REPLACEA<br>PART<br>部品番号 | 数量     |
| 01                              | 4269314          | バ ルブ ; デ パ イダ