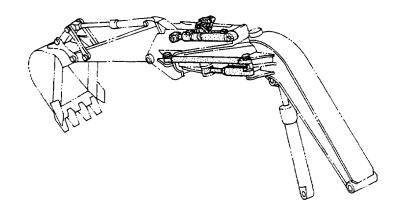

## 上部旋回体 UPPERSTRUCTURE

|            |                  |                  |                      |                         |                                                                                             | 30001-             | <b></b>                                              |
|------------|------------------|------------------|----------------------|-------------------------|---------------------------------------------------------------------------------------------|--------------------|------------------------------------------------------|
| 符号<br>ITEM | 部品番号<br>PART NO. | 部品名<br>PART NAME | or PART NAME<br>CODE | <mark>数量</mark><br>Q'TY | サービス<br>コード<br>S.C                                                                          | 適用号機<br>SERIAL NO. | 5<br>REPLACEABL<br>PART<br>性部品番号数<br>ICA PART NO. 01 |
| 00         | 5003518          | フレーム ; メイン       | FRAME; MAIN          | j 1                     |                                                                                             |                    |                                                      |
| 04         | 3043504          | <b>ピ</b> ン       | PIN                  | 1                       |                                                                                             |                    |                                                      |
| 05         | 3055930          | <b>ピ</b> ン       | PIN                  | 1                       |                                                                                             |                    |                                                      |
| 07         | 4065688          | リング              | RING                 | 2                       |                                                                                             |                    |                                                      |
| 08         | 4065689          | ピン               | PIN                  | 2                       |                                                                                             |                    | :                                                    |
| 09         | J931685          | ボルト              | BOLT                 | 22                      |                                                                                             |                    | i                                                    |
| 10         | J222016          | フツシヤ             | WASHER               | 22                      |                                                                                             |                    |                                                      |
| 12         | J75214           | プ ラグ             | PLUG                 | 1                       |                                                                                             |                    |                                                      |
| 15         | 4195033          | カバー              | COVER                | 1                       |                                                                                             |                    |                                                      |
| 22         | 4224058          | ワツシヤ 2.0         | WASHER 2.0           | 2                       | R                                                                                           |                    |                                                      |
| 23         | 4224057          | ワツシヤ 1.0         | WASHER 1.0           | 2                       | R                                                                                           |                    |                                                      |
| 24         | 4180196          | スペーサ 1.2         | SPACER 1.2           | 2                       | R                                                                                           |                    |                                                      |
| 25         | 4042135          | スペーサ 2.3         | SPACER 2.3           | 1                       | R                                                                                           |                    | i                                                    |
| 30         | 8036895          | ストツハ             | STOPPER              | 1                       |                                                                                             |                    |                                                      |
| 31         | J222012          | ワツシヤ             | WASHER               | 2                       |                                                                                             |                    |                                                      |
| 32         | J901220          | ボルト              | BOLT                 | 2                       |                                                                                             | -32791             |                                                      |
| 32         | J011230          | ボルト;セムス          | BOLT; SEMS           | 2                       |                                                                                             | 32792-             |                                                      |
| 34         | 4509404          | ブ ツシング ;ラバー      | BUSHING; RUBBER      | 3                       |                                                                                             |                    |                                                      |
| 35         | 4293794          | ブ ツシング ; ラバー     | BUSHING; RUBBER      | 1                       | -                                                                                           |                    |                                                      |
| 36         | 4293803          | ブ ツシング ; ラバー     | BUSHING; RUBBER      | 1                       |                                                                                             |                    |                                                      |
| 37         | 4201749          | ブ ツシング ; ラバー     | BUSHING; RUBBER      | 1                       |                                                                                             | 4<br>•<br>•        |                                                      |
| 38         | 4210661          | ブ ツシング ; ラバー     | BUSHING; RUBBER      | 1                       |                                                                                             |                    |                                                      |
| 39         | 94-2816          | ブ ツシング ; ラバー     | BUSHING; RUBBER      | 1                       |                                                                                             |                    |                                                      |
| 40         | 4293796          | ブ ツシング ;うバー      | BUSHING; RUBBER      | 1                       |                                                                                             |                    |                                                      |
|            |                  |                  |                      |                         |                                                                                             |                    |                                                      |
|            | į                |                  |                      |                         |                                                                                             |                    |                                                      |
|            |                  |                  |                      |                         |                                                                                             |                    |                                                      |
|            |                  |                  |                      |                         |                                                                                             | :<br>:             |                                                      |
|            |                  |                  |                      |                         | 1<br>1<br>1<br>1<br>1<br>1<br>1<br>1<br>1<br>1<br>1<br>1<br>1<br>1<br>1<br>1<br>1<br>1<br>1 |                    |                                                      |
|            |                  |                  | ······               | •••••                   |                                                                                             |                    |                                                      |
|            |                  |                  |                      |                         |                                                                                             | -                  |                                                      |
|            |                  | <b>1</b>         |                      |                         |                                                                                             |                    |                                                      |