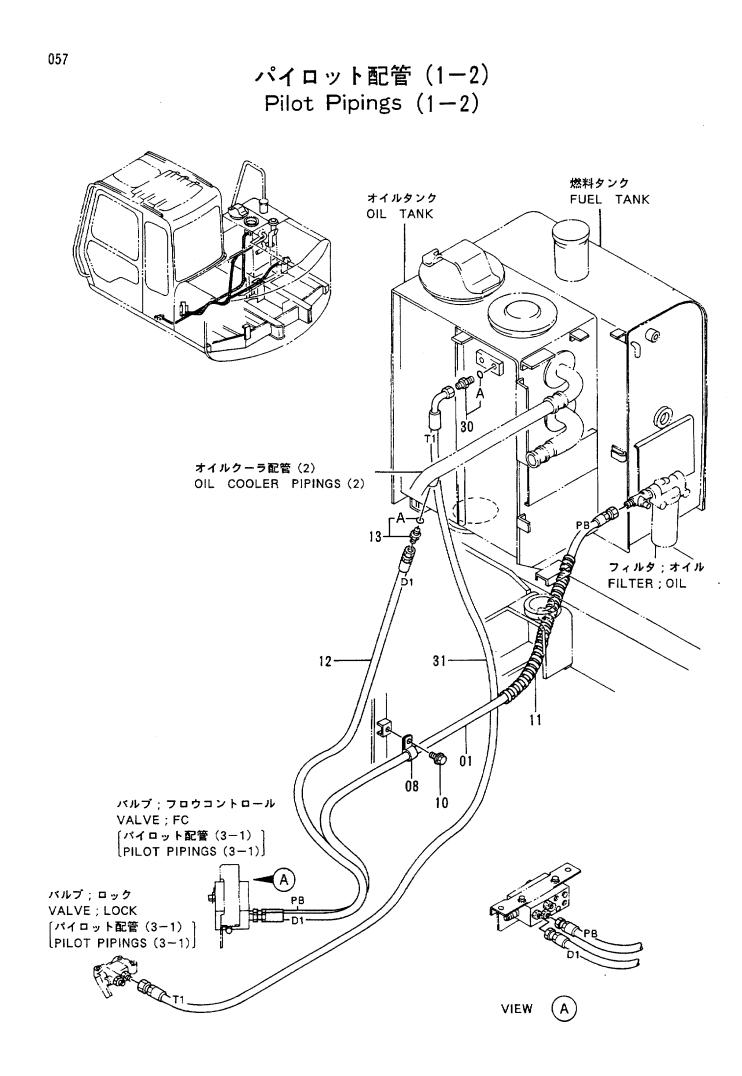

|                    |                |                                             | Ì     |
|            |                  |                                           |                      |                   |                    |                    |                | 1                                           |       |
|            |                  | 1                                         | ĺ                    |                   |                    | !<br>              |                |                                             | l     |
|            |                  | 1                                         |                      | 1                 |                    |                    |                | 1                                           |       |



|            |                  |                      |                  |                            | 30001-             |                                                                            |
|------------|------------------|----------------------|------------------|----------------------------|--------------------|----------------------------------------------------------------------------|
| 符号<br>ITEM | 部品番号<br>PART NO. | 部品名<br>PART NAME     | OF CODE          | 数量 サービス<br>Q'TY コード<br>S.C | 適用号機<br>SERIAL NO. | 互<br>税<br>日<br>代<br>替<br>部<br>品<br>REPLACEABLE<br>PART<br>CA PART NO. Q TY |
| 01         | 4294595          | ホース (PB)             | HOSE (PB)        | 1                          |                    |