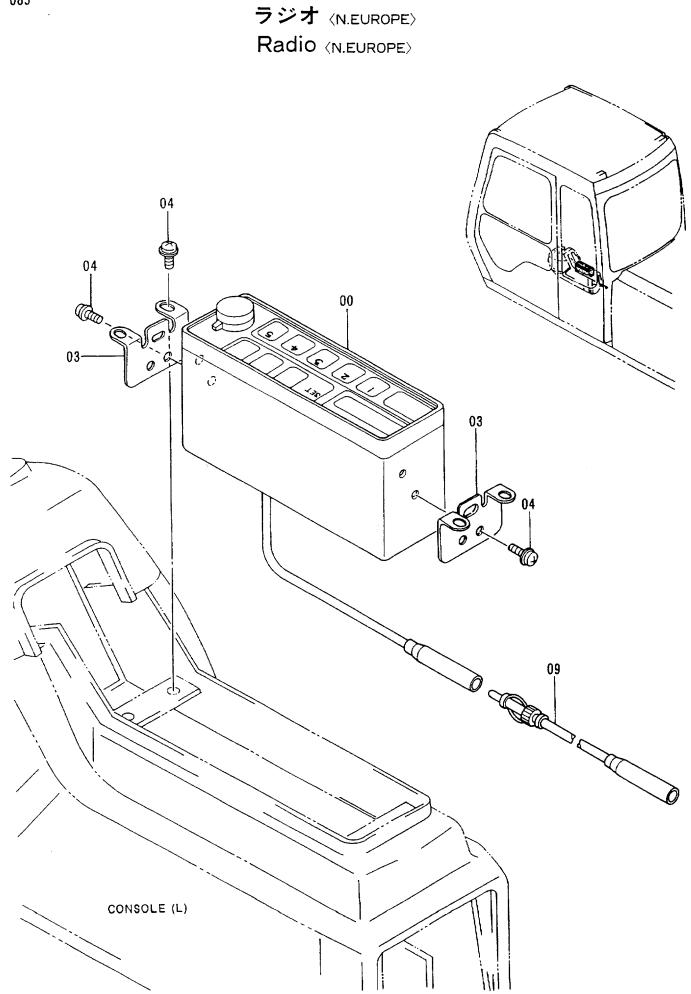

|
|            |                  |                                        |                      |                   |                    |                    |     |                  | İ          |
|            |                  |                                        |                      |                   | ;                  |                    |     | İ                |            |
|            |                  |                                        |                      |                   |                    |                    |     |                  |            |
|            |                  |                                        | <u>.</u>             |                   |                    | 10K-1-5            |     | 1                | !          |



|            |                  |                  |