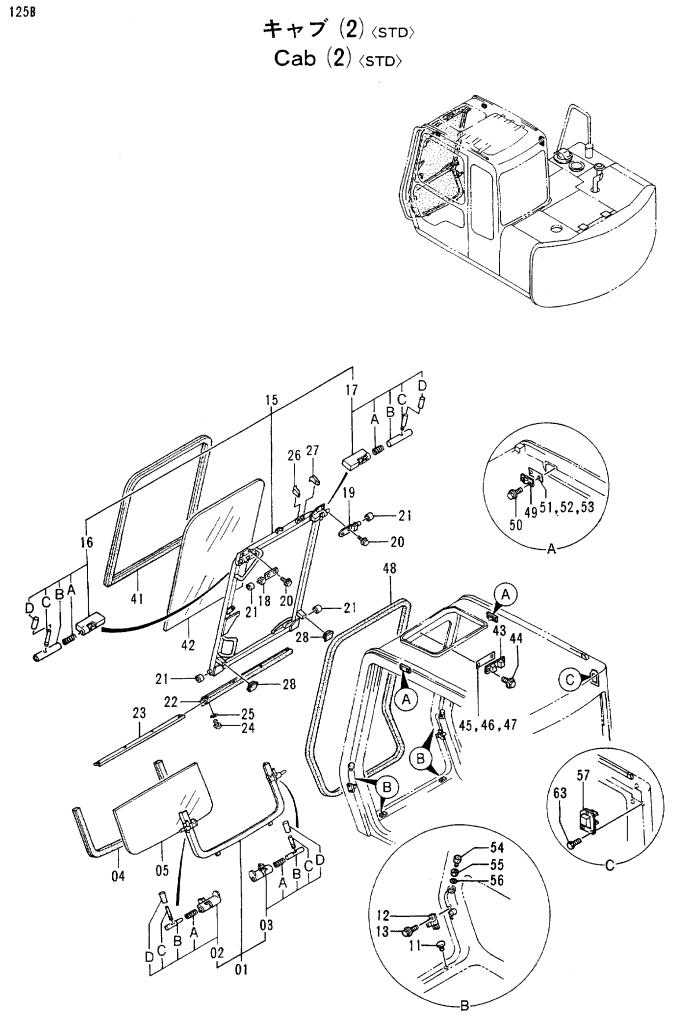

|                    |
| 20    | J020820  | •ボ ルト;セムス                              | · BOLT ; SEMS      | 4              |             |                    |     | 1                       | 1                  |
| 21    | 4204558  | · <b>D</b> - <b>7</b>                  | • ROLLER           | 4              | 1           |                    |     |                         | Ì                  |
| 22    | 4204559  | •∋/\*                                  | • RUBBER           | 1              | Ì           |                    |     |                         |                    |
| 23    | 4295494  | ・プ レート                                 | • PLATE            | 1              |             |                    |     |                         |                    |

30001-



キャプ (2) (STD) CAB (2) <STD>

| 適用号機<br>SERIAL NO. | 互代替部品<br>REPLACEABLE<br>PART<br>性部品番号数<br>ICA PART NO. ST |
|--------------------|-----------------------------------------------------------|
|                    |                                                           |
|                    |                                                           |
|                    |                                                           |
|                    |                                                           |
|                    |                                                           |
|                    |                                                           |
|                    |                                                           |
|                    |