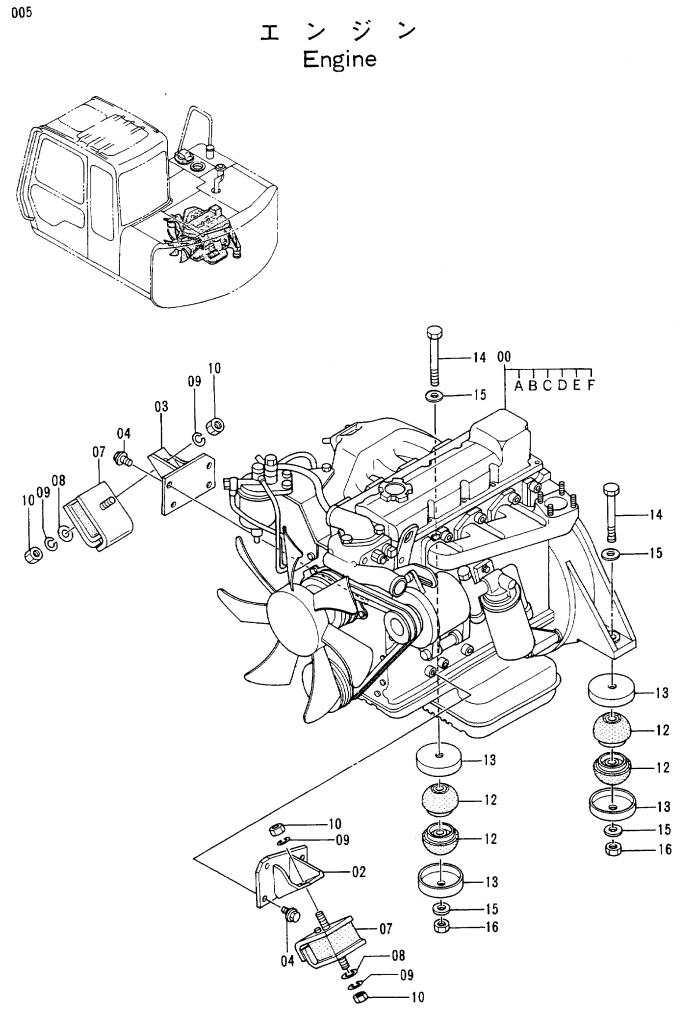

|            |                                       |                                    |                              |            |                    | 30001-             | ·                  | /L: ++ -                                | m r |
|------------|---------------------------------------|------------------------------------|------------------------------|------------|--------------------|--------------------|--------------------|-----------------------------------------|-----|
| 符号<br>ITEM | ·<br>部品番号<br>PART NO.                 | 部品名<br>PART NAME                   | or CODE                      | 数量<br>G'TY | サービス<br>⊐ード<br>S.C | 適用号機<br>SERIAL NO. | 互<br>換<br>性<br>ICA | 代替<br>EEPLACE<br>PAR<br>部品番号<br>PART NO | 数   |
|            | 4267907                               | エンジ <sup>・</sup> ン <b>〈STD〉</b>    | ENGINE <std></std>           | 1          | Z                  |                    |                    |                                         |     |
| 00         | 4337978                               | エンジ ン <b><n.europe></n.europe></b> | ENGINE <n.europe></n.europe> | 1          | Z                  |                    |                    |                                         |     |
| AOC        | 4306790                               | <b>・</b> ベ ルト; ファン                 | •BELT;FAN                    | 1          | Z                  |                    |                    |                                         |     |
| 00B        | 4278859                               | ・フイルタ;オイル                          | •FILTER;OIL                  | 1          | z                  |                    |                    |                                         |     |
| 00C        | 4178829                               | ・フイルタ;フユーエル                        | •FILTER;FUEL                 | 1          | Z                  |                    |                    |                                         |     |
| 00D        | 4170829                               | ・スイツチ;プ レツシヤ                       | •SWITCH; PRES.               | 1          | Z                  |                    |                    |                                         |     |
| 00E        | 4223444                               | <br>・センサ;サ−モ                       | ·SENSOR; THERMO              | 1          | z                  |                    |                    |                                         |     |
| 00F        | 4306939                               | •スイツチ;オーハ ーヒート                     | •SWITCH;OVERHEAT             | 1          | #Z                 |                    |                    |                                         |     |
| 02         | 8049681                               | <br>  ブ ラケツト                       | BRACKET                      | 1          |                    |                    |                    | 1                                       |     |
| 03         | 8049680                               | ブラケット                              | BRACKET                      | 1          |                    |                    |                    |                                         |     |
| 04         | J011025                               | ボ ルト;セムス                           | BOLT ; SEMS                  | 8          |                    |                    |                    |                                         |     |
| 07         | 4272585                               | 5/1° -                             | RUBBER                       | 2          |                    |                    |                    |                                         |     |
| 08         | 4086894                               | フツシヤ                               | WASHER                       | 2          | :                  |                    |                    |                                         | i   |
| 09         | A590914                               | ワツシヤ;スプ リング                        | WASHER; SPRING               | 4          |                    |                    |                    | :                                       | 1   |
| 10         | J950014                               | ナツト                                | NUT                          | 4          |                    |                    |                    |                                         |     |
| 12         | 4272586                               | 5/1° -                             | RUBBER                       | 4          |                    |                    |                    |                                         |     |
| 13         | 4275140                               | ストツバ                               | STOPPER                      | 4          |                    |                    |                    |                                         |     |
| 14         | J931608                               | ホールト                               | BOLT                         | 2          |                    |                    |                    |                                         |     |
| 15         | J222016                               | ワツシヤ                               | WASHER                       | 4          |                    |                    |                    |                                         |     |
| 16         | J951016                               | ナット                                | NUT                          | 2          |                    |                    |                    | :                                       |     |
|            |                                       |                                    |                              |            |                    |                    |                    |                                         |     |
|            |                                       |                                    |                              |            |                    |                    |                    |                                         |     |
|            |                                       |                                    |                              |            |                    |                    |                    |                                         |     |
|            | · · · · · · · · · · · · · · · · · · · |                                    |                              |            |                    |                    |                    |                                         |     |