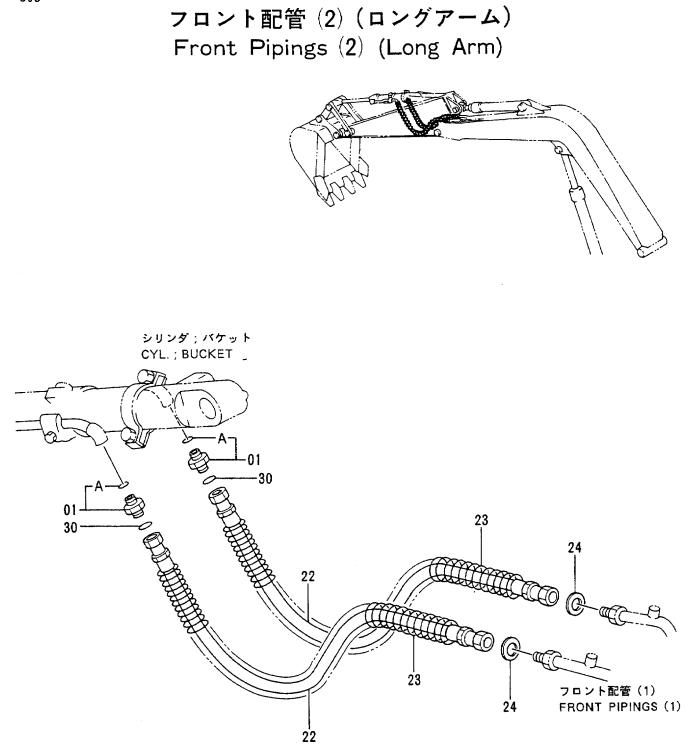

|                                       |     |                         |              |
|              |                                        |                              |                                        |      |          |                                       |     |                         |              |
|              |                                        |                              |                                        |      |          |                                       |     |                         |              |
|              |                                        | :                            |                                        |      |          | 10K-1-5                               |     |                         |              |



#### フロント ハイカン (2) (ロング アーム) FRONT PIPINGS (2) (LONG ARM)

|            |                  |                            |                      |                            | 30001-                                |                                                              |
|------------|------------------|----------------------------|----------------------|----------------------------|---------------------------------------|--------------------------------------------------------------|
| 符号<br>iTEM | 部品番号<br>PART NO. | 部品名<br>PART NAME           | OF PART NAME<br>CODE | 数量 サービス<br>ロード<br>Q TY S.C | 適用号機<br>SERIAL NO.                    | 互代替部品<br>REPLACEABLE<br>PART<br>性部品番号数量<br>ICA PART NO. Q'TY |
| 01         | 4189602          | 79 ፓ ቃ; S                  | ADAPTER; S           |