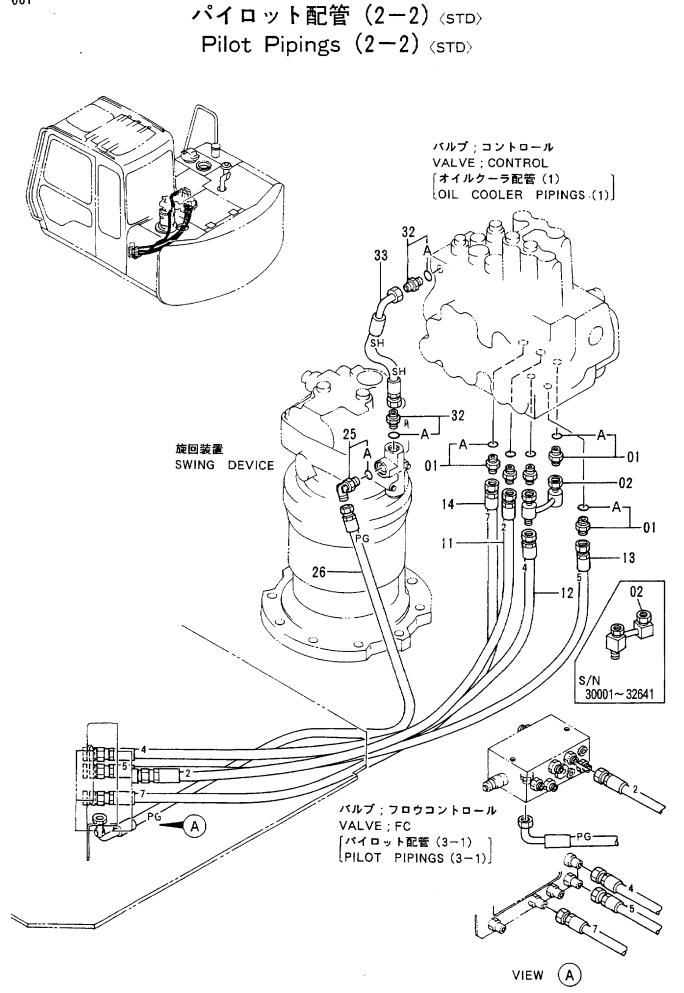

|       |         |                     |                 | 5          |                    |           |            |      | İ  |



## パイロット ハイカン (2-2) <STD> PILOT PIPINGS (2-2) <STD>

|            |                              |                            |                      |                  | 30001-             |                                                                           |
|------------|------------------------------|----------------------------|----------------------|------------------|--------------------|---------------------------------------------------------------------------|
| 符号<br>ITEM | 部品番号<br>PART NO.             | 部品名<br>PART NAME           | or PART NAME<br>CODE | 数置<br>ロTY<br>S.C | 適用号機<br>SERIAL NO. | 互<br>代替部品<br>REPLACEABLE<br>PART<br>性<br>部品番号<br>数量<br>ICA, PART NC. Q'TY |
| 01         | 4200466                      | ; 79' 7° 9; <b>S</b>       | ADAPTER; S           | 5