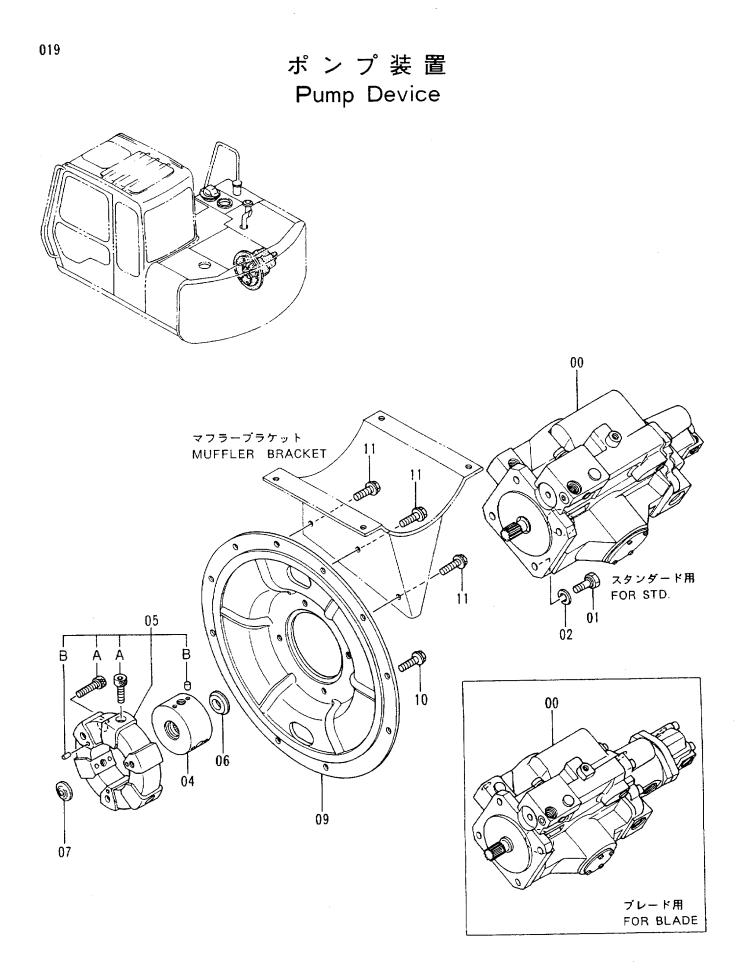

|                  | <br> <br>                                                        |                      | <br>                                  |                           |                                        |                                 |  |
|            |                  |                                                                  |                      |                                       |                           |                                        |                                 |  |
|            |                  |                                                                  |                      |                                       |                           |                                        |                                 |  |



## ポ<sup>°</sup>ンプ<sup>°</sup>ソーチ PUMP DEVICE

|           |                  |                                        |                                       |                   |                    |                    | 互   | 代替部<br>REPLACEA          | 3 <b>6</b><br>181 F |
|-----------|------------------|----------------------------------------|---------------------------------------|-------------------|--------------------|--------------------|-----|--------------------------|---------------------|
| 夺号<br>TEM | 部品番号<br>PART NO. | 部品名<br>PART NAME                       | OF PART NAME<br>CODE                  | <b>数量</b><br>Q`TY | サービス<br>コード<br>S.C | 適用号機<br>SERIAL NC. | 互換性 | PART<br>部品番号<br>PART NO. | 数                   |
|           | 4272668          |