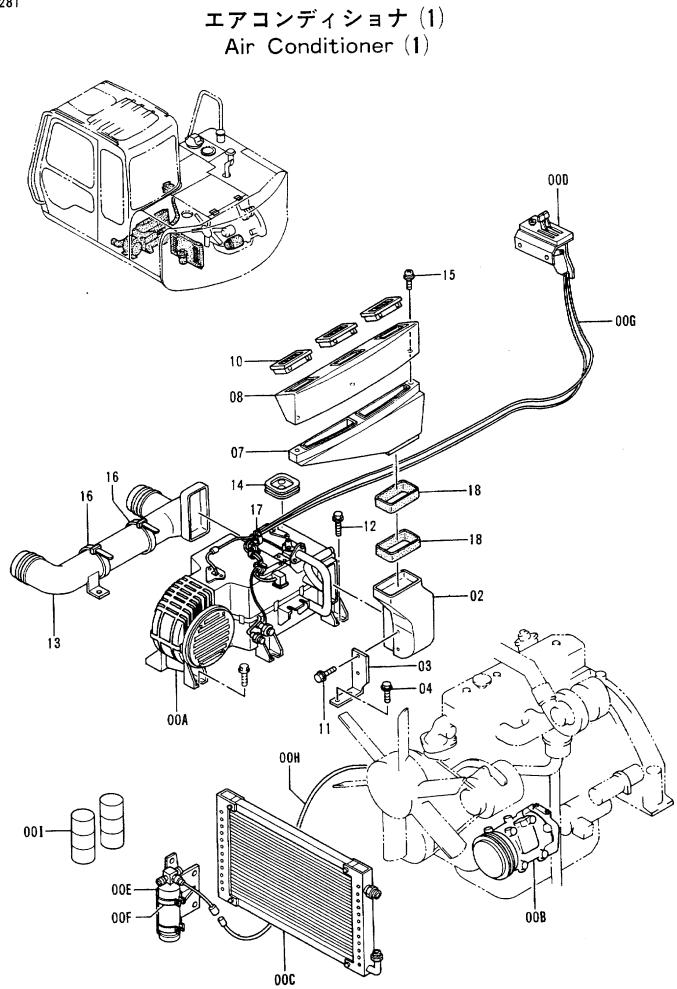

|                   |
|                                         |                  |                  |                      |                         |                    |                    |     | ì                                           |                   |
| <u></u>                                 |                  |                  |                      |                         |                    | <u></u>            |     | :<br> <br>                                  |                   |
|                                         |                  |                  |                      |                         |                    | 104 1 5            |     |                                             |                   |

# OP

### オプショナルパーツ OPTIONAL PARTS



| •           |                  |                                     |                                                                                                                 |                   |                    | 30001-             |     |                                             |    |
|-------------|------------------|-------------------------------------|-----------------------------------------------------------------------------------------------------------------|-------------------|--------------------|--------------------|-----|---------------------------------------------|----|
| 符号<br>ITEM  | 部品番号<br>PART NO. | 部品名<br>PART NAME                    | PART NAME<br>CODE                                                                                               |