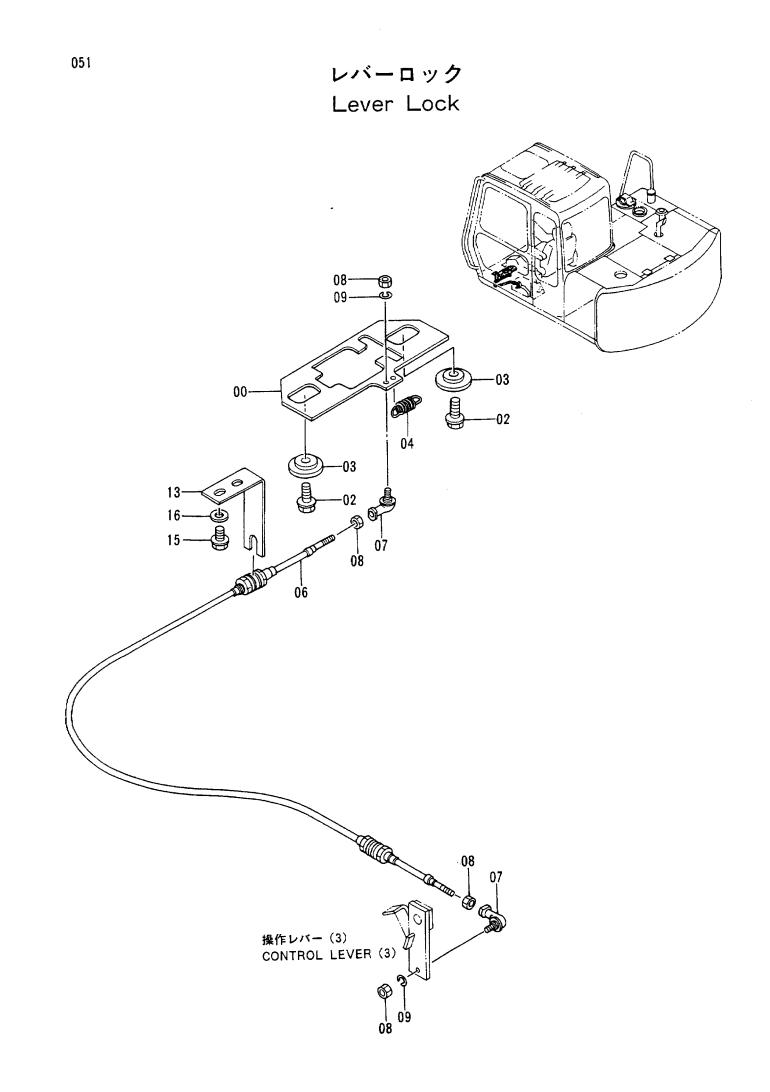

|                  |                  |                      |                   |                    |                    |            |                                             |    |
|            |                  |                  |                      |                   |                    |                    |            |                                             |    |
|            |                  |                  |                      |                   |                    |                    |            |                                             |    |
|            |                  |                  |                      |                   |                    |                    |            |                                             |    |



|            |                  |                    |                      |                     | 30001-             |                                              |
|------------|------------------|--------------------|----------------------|---------------------|--------------------|----------------------------------------------|
| 符号<br>ITEM | 部品番号<br>PART NO. | 部 品 名<br>PART NAME | OF PART NAME<br>CODE | 数量 サービン<br>Q'TY コード | 適用号機<br>SERIAL NO. | 互代替部品<br>REPLACEABLE<br>換<br>PART<br>性部品番号数量 |
| I I EIVI   | PART NU.         |                    |                      | un s.c              |                    | ICA PART NO. Q'TY                            |
| 00         | 3057656          | プ レート;ロツク          | PLATE; LOCK          | 1                   |                    |