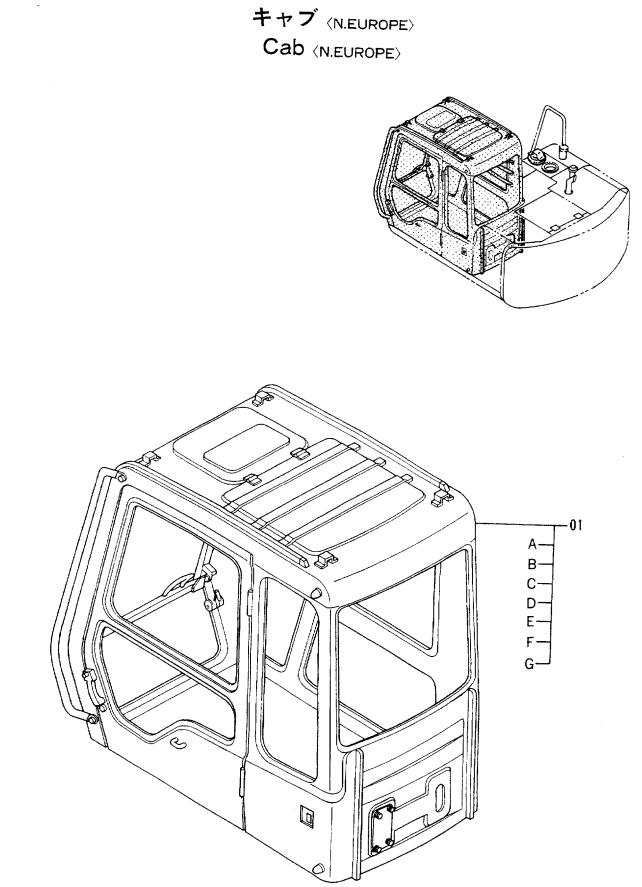

|                            |                                                                                        |                            |                    |                                                                  |
|            |                           |                            |                                                                                        |                            |                    |                                                                  |
|            | · · · · · · · · · · · · · |                            |                                                                                        |                            | 10K-1-5            |                                                                  |



|            |                                       |                                         |                                                                                       |                            | 30001-             |                                                                       |
|------------|---------------------------------------|-----------------------------------------|---------------------------------------------------------------------------------------|----------------------------|--------------------|-----------------------------------------------------------------------|
| 符号<br>ITEM | 部品番号<br>PART NO.                      | 部 品 名<br>PART NAME                      | OF CODE                                                                               |