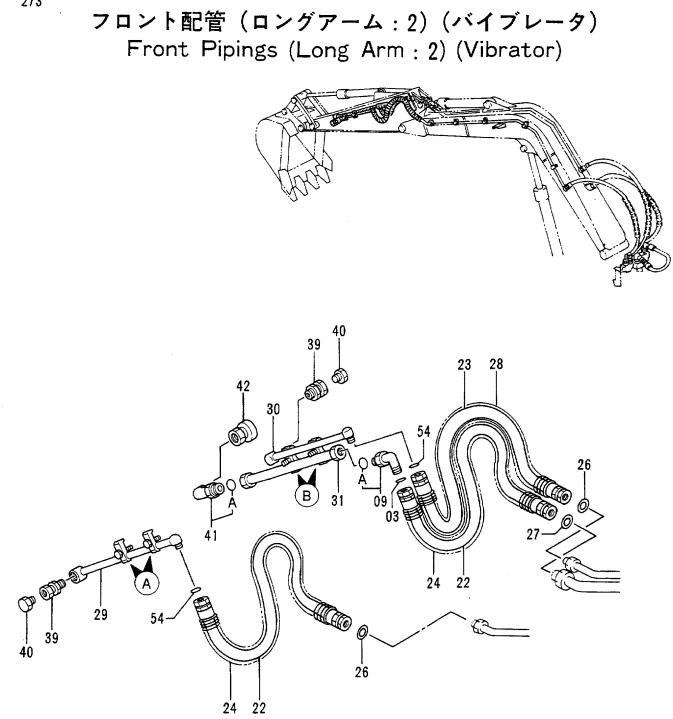

|                  |                             |                      |                            |                    |                                                               |
|            |                  |                             |                      |                            |                    |                                                               |
| <u></u>    | ;<br>;           |                             |                      |                            |                    |                                                               |
|            |                  |                             |                      |                            |                    |                                                               |





### 7ロント ハイカン (ロング アーム :2) (パ イプ レータ) FRONT PIPINGS (LONG ARM :2) (VIBRATOR)

|            |                  |                                            |                                       |                                              |                    | 30001-             |     |                                                      |
|------------|------------------|--------------------------------------------|---------------------------------------|----------------------------------------------|--------------------|--------------------|-----|------------------------------------------------------|
| 符号<br>ITEM | 部品番号<br>PART NO. | 部品名<br>PART NAME                           | OF PART NAME<br>CODE                  | <b>数量</b><br>Q`TY                            | サービス<br>コード<br