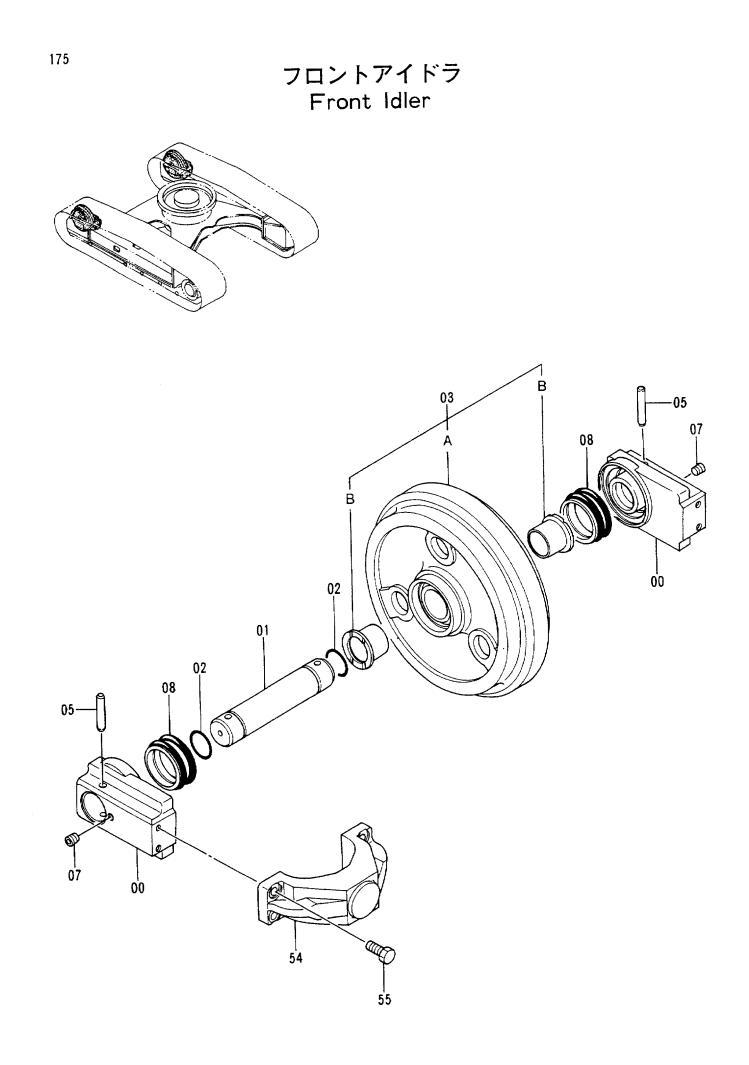

## 上部旋回体 UPPERSTRUCTURE

|            |                  |                  |                      |                         |                                                                                             | 30001-             | <b></b>                                              |
|------------|------------------|------------------|----------------------|-------------------------|---------------------------------------------------------------------------------------------|--------------------|------------------------------------------------------|
| 符号<br>ITEM | 部品番号<br>PART NO. | 部品名<br>PART NAME | or PART NAME<br>CODE | <mark>数量</mark><br>Q'TY | サービス<br>コード<br>S.C                                                                          | 適用号機<br>SERIAL NO. | 5<br>REPLACEABL<br>PART<br>性部品番号数<br>ICA PART NO. 01 |
| 00         | 5003518          | フレーム ; メイン       | FRAME; MAIN          | j 1                     |                                                                                             |                    |                                                      |
| 04         | 3043504          | <b>ピ</b> ン       | PIN                  | 1                       |                                                                                             |                    |                                                      |
| 05         | 3055930          | <b>ピ</b> ン       | PIN                  | 1                       |                                                                                             |                    |                                                      |
| 07         | 4065688          | リング              | RING                 | 2                       |                                                                                             |                    |                                                      |
| 08         | 4065689          | ピン               | PIN                  | 2                       |                                                                                             |                    | :                                                    |
| 09         | J931685          | ボルト              | BOLT                 | 22                      |                                                                                             |                    | i                                                    |
| 10         | J222016          | フツシヤ             | WASHER               | 22                      |                                                                                             |                    |                                                      |
| 12         | J75214           | プ ラグ             | PLUG                 | 1                       |                                                                                             |                    |                                                      |
| 15         | 4195033          | カバー              | COVER                | 1                       |                                                                                             |                    |                                                      |
| 22         | 4224058          | ワツシヤ 2.0         | WASHER 2.0           | 2                       | R                                                                                           |                    |                                                      |
| 23         | 4224057          | ワツシヤ 1.0         | WASHER 1.0           | 2                       | R                                                                                           |                    |                                                      |
| 24         | 4180196          | スペーサ 1.2         | SPACER 1.2           | 2                       | R                                                                                           |                    |                                                      |
| 25         | 4042135          | スペーサ 2.3         | SPACER 2.3           | 1                       | R                                                                                           |                    | i                                                    |
| 30         | 8036895          | ストツハ             | STOPPER              | 1                       |                                                                                             |                    |                                                      |
| 31         | J222012          | ワツシヤ             | WASHER               | 2                       |                                                                                             |                    |                                                      |
| 32         | J901220          | ボルト              | BOLT                 | 2                       |                                                                                             | -32791             |                                                      |
| 32         | J011230          | ボルト;セムス          | BOLT; SEMS           | 2                       |                                                                                             | 32792-             |                                                      |
| 34         | 4509404          | ブ ツシング ;ラバー      | BUSHING; RUBBER      | 3                       |                                                                                             |                    |                                                      |
| 35         | 4293794          | ブ ツシング ; ラバー     | BUSHING; RUBBER      | 1                       | -                                                                                           |                    |                                                      |
| 36         | 4293803          | ブ ツシング ; ラバー     | BUSHING; RUBBER      | 1                       |                                                                                             |                    |                                                      |
| 37         | 4201749          | ブ ツシング ; ラバー     | BUSHING; RUBBER      | 1                       |                                                                                             | 4<br>•<br>•        |                                                      |
| 38         | 4210661          | ブ ツシング ; ラバー     | BUSHING; RUBBER      | 1                       |                                                                                             |                    |                                                      |
| 39         | 94-2816          | ブ ツシング ; ラバー     | BUSHING; RUBBER      | 1                       |                                                                                             |                    |                                                      |
| 40         | 4293796          | ブ ツシング ;うバー      | BUSHING; RUBBER      | 1                       |                                                                                             |                    |                                                      |
|            |                  |                  |                      |                         |                                                                                             |                    |                                                      |
|            | į                |                  |                      |                         |                                                                                             |                    |                                                      |
|            |                  |                  |                      |                         |                                                                                             |                    |                                                      |
|            |                  |                  |                      |                         |                                                                                             | :<br>:             |                                                      |
|            |                  |                  |                      |                         | 1<br>1<br>1<br>1<br>1<br>1<br>1<br>1<br>1<br>1<br>1<br>1<br>1<br>1<br>1<br>1<br>1<br>1<br>1 |                    |                                                      |
|            |                  |                  | ······               | •••••                   |                                                                                             |                    |                                                      |
|            |                  |                  |                      |                         |                                                                                             | -                  |                                                      |
|            |                  | <b>1</b>         |                      |                         |                                                                                             |                    |                                                      |