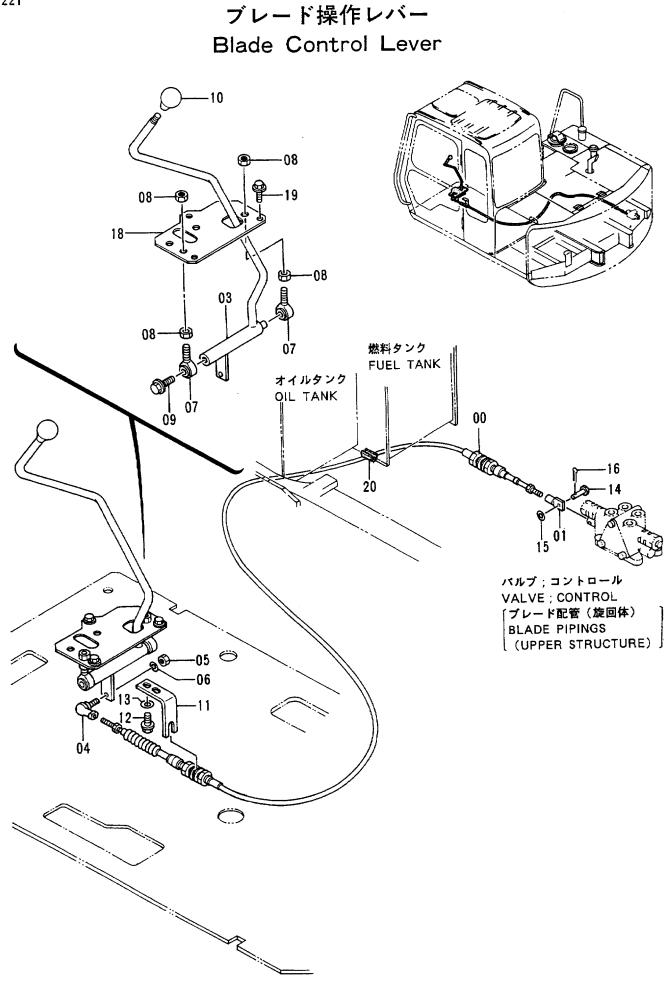

|                    |    |                          |            |
|            |                  |                          |                       |       |                    |                    |    | 1                        |            |
|            | i                |                          |                       |       |                    |                    |    | i                        |            |
|            | i                |                          | 1                     | ł     |                    | }                  |    |                          | 1          |
|            | <u> </u>         |                          |                       |       |                    | 10K-1-5            |    |                          |            |



|            |                       |                                                |                      |                    |                    | 30001-             |     |                                 |        |
|------------|-----------------------|------------------------------------------------|----------------------|--------------------|--------------------|--------------------|-----|---------------------------------|--------|
| 符号<br>ITEM | ·<br>部品番号<br>PART NO. | 部品名<br>PART NAME                               | or PART NAME<br>CODE | <b>数</b> 量<br>C'TY | サービス<br>コード<br>S.С | 適用号機<br>SERIAL NO. | 互換性 | 代替部<br>REPLACEA<br>PART<br>部品番号 |        |
|            |                       |                                                | · · · ·              |