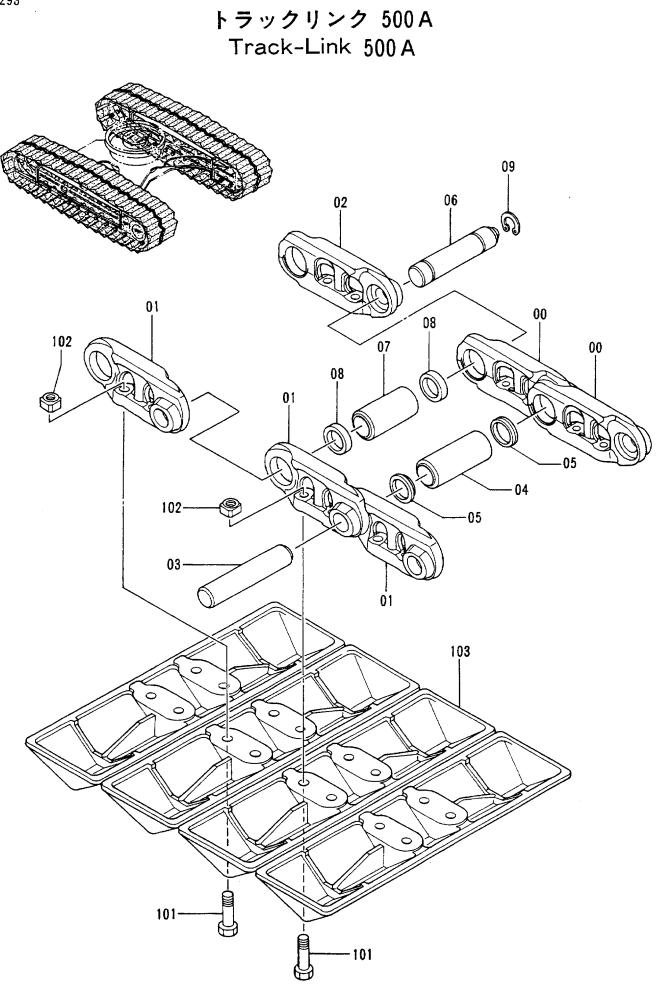

## 上部旋回体 UPPERSTRUCTURE

|            |                  |                  |                      |                         |                                                                                             | 30001-             | <b></b>                                              |
|------------|------------------|------------------|----------------------|-------------------------|---------------------------------------------------------------------------------------------|--------------------|------------------------------------------------------|
| 符号<br>ITEM | 部品番号<br>PART NO. | 部品名<br>PART NAME | or PART NAME<br>CODE | <mark>数量</mark><br>Q'TY | サービス<br>コード<br>S.C                                                                          | 適用号機<br>SERIAL NO. | 5<br>REPLACEABL<br>PART<br>性部品番号数<br>ICA PART NO. 01 |
| 00         | 5003518          | フレーム ; メイン       | FRAME; MAIN          | j 1                     |                                                                                             |                    |                                                      |
| 04         | 3043504          | <b>ピ</b> ン       | PIN                  | 1                       |                                                                                             |                    |                                                      |
| 05         | 3055930          | <b>ピ</b> ン       | PIN                  | 1                       |                                                                                             |                    |                                                      |
| 07         | 4065688          | リング              | RING                 | 2                       |                                                                                             |                    |                                                      |
| 08         | 4065689          | ピン               | PIN                  | 2                       |                                                                                             |                    | :                                                    |
| 09         | J931685          | ボルト              | BOLT                 | 22                      |                                                                                             |                    | i                                                    |
| 10         | J222016          | フツシヤ             | WASHER               | 22                      |                                                                                             |                    |                                                      |
| 12         | J75214           | プ ラグ             | PLUG                 | 1                       |                                                                                             |                    |                                                      |
| 15         | 4195033          | カバー              | COVER                | 1                       |                                                                                             |                    |                                                      |
| 22         | 4224058          | ワツシヤ 2.0         | WASHER 2.0           | 2                       | R                                                                                           |                    |                                                      |
| 23         | 4224057          | ワツシヤ 1.0         | WASHER 1.0           | 2                       | R                                                                                           |                    |                                                      |
| 24         | 4180196          | スペーサ 1.2         | SPACER 1.2           | 2                       | R                                                                                           |                    |                                                      |
| 25         | 4042135          | スペーサ 2.3         | SPACER 2.3           | 1                       | R                                                                                           |                    | i                                                    |
| 30         | 8036895          | ストツハ             | STOPPER              | 1                       |                                                                                             |                    |                                                      |
| 31         | J222012          | ワツシヤ             | WASHER               | 2                       |                                                                                             |                    |                                                      |
| 32         | J901220          | ボルト              | BOLT                 | 2                       |                                                                                             | -32791             |                                                      |
| 32         | J011230          | ボルト;セムス          | BOLT; SEMS           | 2                       |                                                                                             | 32792-             |                                                      |
| 34         | 4509404          | ブ ツシング ;ラバー      | BUSHING; RUBBER      | 3                       |                                                                                             |                    |                                                      |
| 35         | 4293794          | ブ ツシング ; ラバー     | BUSHING; RUBBER      | 1                       | -                                                                                           |                    |                                                      |
| 36         | 4293803          | ブ ツシング ; ラバー     | BUSHING; RUBBER      | 1                       |                                                                                             |                    |                                                      |
| 37         | 4201749          | ブ ツシング ; ラバー     | BUSHING; RUBBER      | 1                       |                                                                                             | 4<br>•<br>•        |                                                      |
| 38         | 4210661          | ブ ツシング ; ラバー     | BUSHING; RUBBER      | 1                       |                                                                                             |                    |                                                      |
| 39         | 94-2816          | ブ ツシング ; ラバー     | BUSHING; RUBBER      | 1                       |                                                                                             |                    |                                                      |
| 40         | 4293796          | ブ ツシング ;うバー      | BUSHING; RUBBER      | 1                       |                                                                                             |                    |                                                      |
|            |                  |                  |                      |                         |                                                                                             |                    |                                                      |
|            | į                |                  |                      |                         |                                                                                             |                    |                                                      |
|            |                  |                  |                      |                         |                                                                                             |                    |                                                      |
|            |                  |                  |                      |                         |                                                                                             | :<br>:             |                                                      |
|            |                  |                  |                      |                         | 1<br>1<br>1<br>1<br>1<br>1<br>1<br>1<br>1<br>1<br>1<br>1<br>1<br>1<br>1<br>1<br>1<br>1<br>1 |                    |                                                      |
|            |                  |                  | ······               | •••••                   |                                                                                             |                    |                                                      |
|            |                  |                  |                      |                         |                                                                                             | -                  |                                                      |
|            |                  | <b>1</b>         |                      |                         |                                                                                             |                    |                                                      |