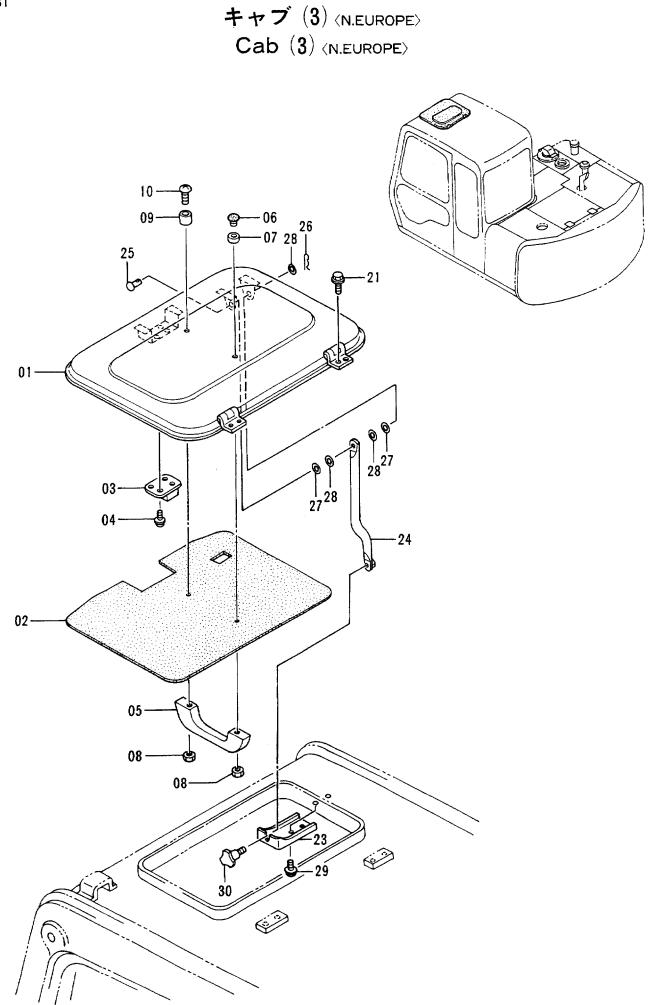

|                               |
|             |          |                           |               |          |            |                               |
|             |          |                           |               |          |            |                               |
|             |          |                           |               |          |            |                               |
|             |          |                           |               |          |            |                               |
|             |          |                           | :             |          |            |                               |
|             |          |                           |               |          | 10K-1-5    | <u> </u>                      |



CAB (3) <N.EUROPE>

|            |         |                                                 |                      |                        |                    | 30001-    |    |                             |       |
|------------|---------|-------------------------------------------------|----------------------|------------------------|--------------------|-----------|----|-----------------------------|-------|
|            |         | 部品番号 部 品 名<br>PART NO. PART NAME                | PART NAME<br>or CODE |                        | ·                  | CEDIAL NO | 互換 | 代替部品<br>REPLACEABLE<br>PART |       |
| 符号<br>ITEM |         |                                                 |                      | 数重<br>Q`T <sup>v</sup> | サービス<br>コード<br>S.C |           | 性  | PART<br>部品番号<br>PART