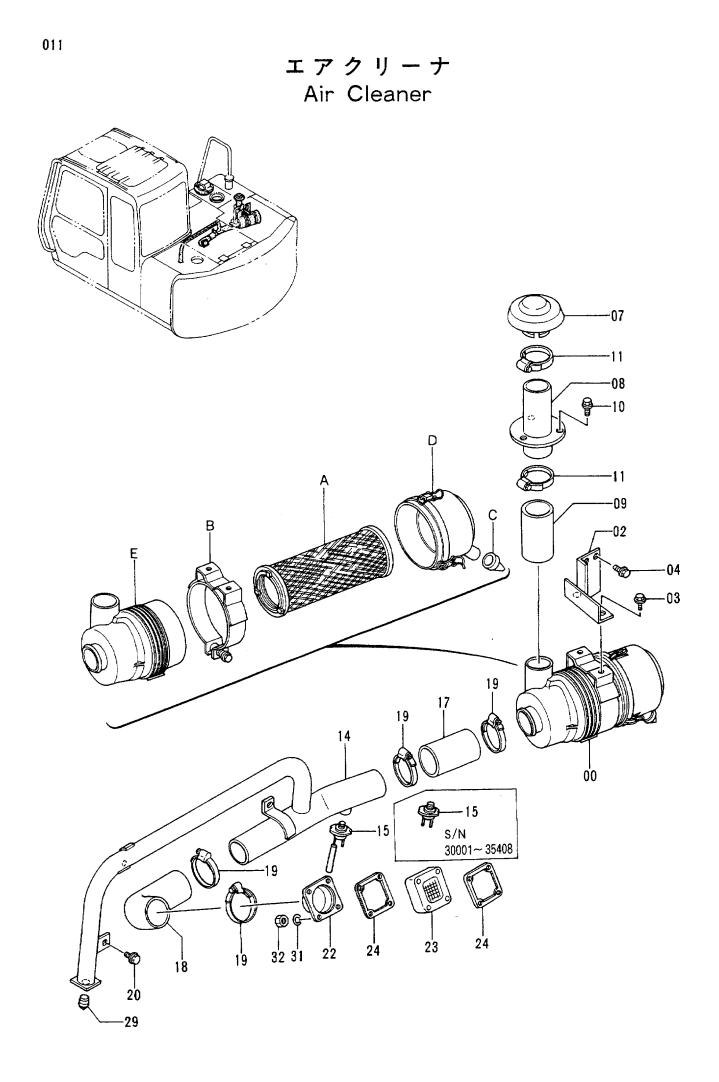

|            | T                |                                     |                   |                  | 1                  | 30001-             |       | 代替习                             |     |
|------------|------------------|-------------------------------------|-------------------|------------------|--------------------|--------------------|-------|---------------------------------|-----|
| 符号<br>ITEM | 部品番号<br>PART NO. | 部品名<br>PART NAME                    | OF PART NAME      | <br>  数量<br>Q'TY | サービス<br>コード<br>S.C | 適用号機<br>SERIAL NO. | 互換性   | 代替部<br>REPLACEA<br>PART<br>部品番号 | 数   |
| 00         | 4272667          | クリーナ;エア アツセン                        | CLEANER;AIR ASS'Y | 1                |                    |                    | ICA   | PART NO.                        | Q'T |
| 00A        | 4290940          | ・エレメント                              | •ELEMENT          | 1                |                    |                    |       |                                 |     |
| 00B        | 4276412          | ・ハ ント                               | • BAND            | 1                |                    |                    |       |                                 | 1   |
| 00C        | 4208275          | ・バ ルブ                               | ·VALVE            | 1                |                    |                    |       |                                 |     |
| 00C<br>00D | 4306937          | ・カバー                                | • COVER           | 1                |                    |                    |       |                                 |     |
| 00E        | 4306946          |                                     | •BODY             |                  |                    |                    |       |                                 |     |
| 02         | 8050983          | フ゛ラケツト                              | BRACKET           | 1                |                    |                    |       |                                 | :   |
|            |                  |                                     | BOLT; SEMS        | 2                |                    |                    |       |                                 |     |
| 03         | J010816          | ボ ルト;セムス                            | BOLT; SEMS        | 2                |                    |                    |       |                                 |     |
| 04         | J011025          | ホ <sup>*</sup> ルト;セムス               | CAP               | 1                | İ.                 |                    |       |                                 |     |
| 07         | 4154931          | キャツフ <sup>®</sup>                   | PIPE; INLET       | 1                |                    |                    | •     |                                 |     |
| 08         | 9737182          | 「パ゜イプ゜;インレツト<br>(キーフェラい)            | HOSE; RUBBER      |                  |                    |                    |       |                                 | 1   |
| 09         | 4276414          | ホース; ラハ゛ー<br>  + * · · · · · · · ·  |                   | 3                |                    |                    |       |                                 | i   |
| 10         | J021025          | ホ ルト;セムス                            | BOLT; SEMS        | 2                |                    |                    |       |                                 |     |
| 11         | 4504491          | クランプ。;ホース                           | CLAMP; HOSE       | 1                |                    |                    |       |                                 |     |
| 14         | 7025648          | <sup>1</sup> パ イプ;インレツト             | PIPE; INLET       |                  | 1                  | -35408             | · + · | 4342334                         | .ļ  |
| 15         | 4221855          | インジ ケータ                             | INDICATOR         | 1                | <u>ц</u>           |                    |       | 4042004                         |     |
| 15         | 4342334          | インジ・ケータ                             | INDICATOR         | 1                | #<br>i             | 35409-             |       |                                 | 1   |
| 17         | 4276414          | ホース;ラハ゛ー                            | HOSE; RUBBER      | . 1              | ł                  |                    |       |                                 | 1   |
| 18         | 4294563          | ホース;うハ゛ー                            | HOSE; RUBBER      | 1                |                    |                    |       |                                 |     |
| 19         | 4504491          | <sup>、</sup> クランフ <sup>°</sup> ;ホース | CLAMP; HOSE       | 4                |                    |                    |       |                                 |     |
| 20         | J021025          | 木" ルト;セムス                           | BOLT; SEMS        | 3                |                    |                    |       |                                 |     |
| 22         | 9736328          | . //° イプ°                           | PIPE              | - 1              | -                  | i                  |       |                                 |     |
| 23         | 4306940          | ヒータ                                 | HEATER            | 1                | Z                  |                    |       |                                 |     |
| 24         | 4275173          | カ゛スケツト                              | GASKET            | 2                | Z                  |                    |       |                                 |     |
| 29         | 94-2022          | フ" ラグ                               | PLUG              | 1                |                    |                    |       |                                 |     |
| 31         | A590908          | ワツシヤ;スプ リング                         | WASHER; SPRING    | 4                |                    |                    |       |                                 |     |
| 32         | M500B07          | ナツト                                 | NUT               | 4                |                    | l                  |       |                                 | 1   |
|            |                  |                                     |                   |                  |                    |                    |       |                                 | ,   |
|            |                  |                                     |                   |                  | -                  |                    |       |                                 | ĺ   |
|            |                  |                                     |                   |                  |                    | ·                  |       |                                 |     |
|            |                  | İ                                   |                   |                  | 1                  | •                  |       |                                 |     |
|            |                  | l.                                  |                   | ļ                |                    |                    |       |                                 | !   |
|            |                  |                                     |                   |                  |                    |                    |       |                                 |     |
|            |                  |                                     | :                 |                  | İ                  |                    | 1     | 1                               |     |
|            |                  |                                     |                   |                  |                    |                    |       | .l                              |     |
|            |                  |                                     |                   |                  |                    | 1                  |       |                                 |     |
|            |                  | 4                                   |                   |                  |                    |                    |       | 1                               | İ   |
|            |                  |                                     |                   | I                |                    |                    |       |                                 |     |
|            |                  |                                     | ļ                 |                  |                    |                    |       |                                 |     |
|            |                  |                                     |                   |                  |                    | 1                  |       |                                 |     |