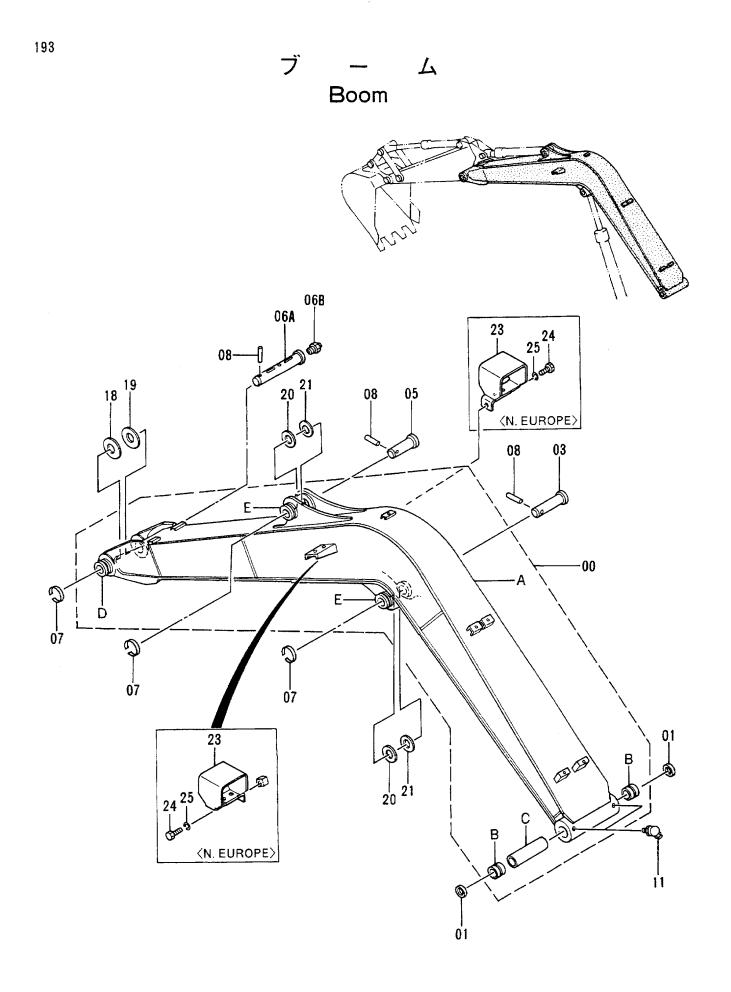

| 1                  |            |                                                      |
|            |                                       | 1                         |                      |                       |                    |            | !                                                    |
|            | -                                     |                           |                      |                       |                    |            |                                                      |
|            |                                       |                           |                      |                       |                    |            |                                                      |



## フロントアタッチメント FRONT-END ATTACHMENTS



|            |                  |                             |