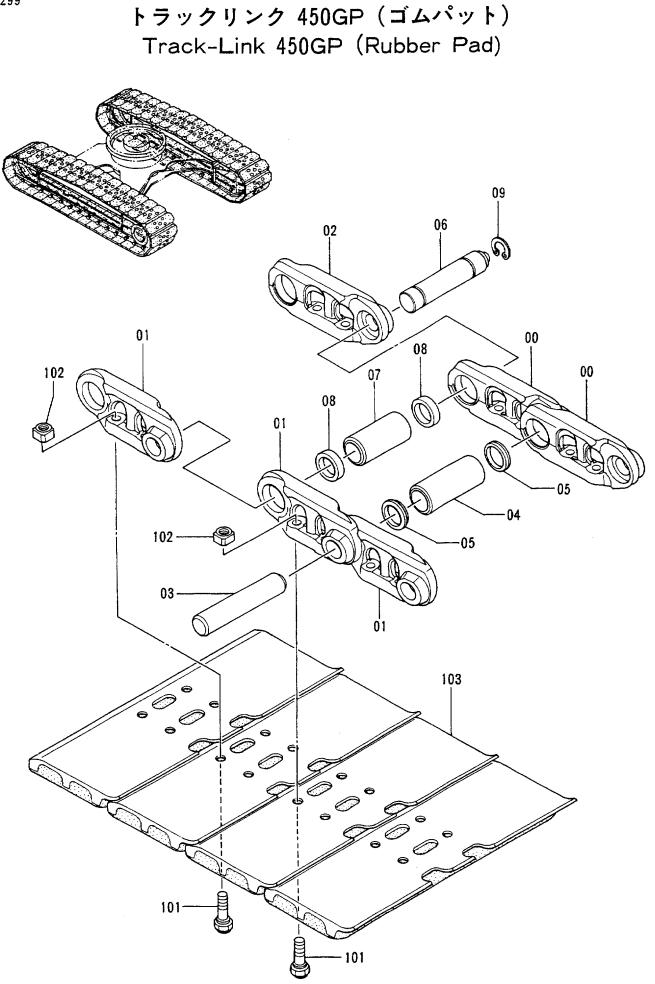

|                      |            |                    |                    |           |                                             |        |
|            |                  |                                   |                      |            |                    |                    |           |                                             | :      |
|            |                  |                                   |                      | <br>       |                    |                    |           |                                             |        |
|            | :                |                                   |                      |            |                    |                    |           | ĺ                                           |        |

298



.

299

### トラツクリンク 450GP (コ<sup>\*</sup> ムパ<sup>\*</sup> ツト) TRACK-LINK 450GP (RUBBER PAD)

|            |                  |                                   |                      | 30001-                  |                    |                                         |            |                                             |       |  |
|------------|------------------|-----------------------------------|----------------------|-------------------------|--------------------|-----------------------------------------|------------|---------------------------------------------|-------|--|
| 符号<br>ITEM | 部品番号<br>PART NO. | 部品名<br>PART NAME                  | Or PART NAME<br>CODE | <mark>数量</mark><br>Q`TY | サービス<br>コード<br>S.C | 適用号機<br>SERIAL NO.                      | 互換性<br>ICA | 代替部<br