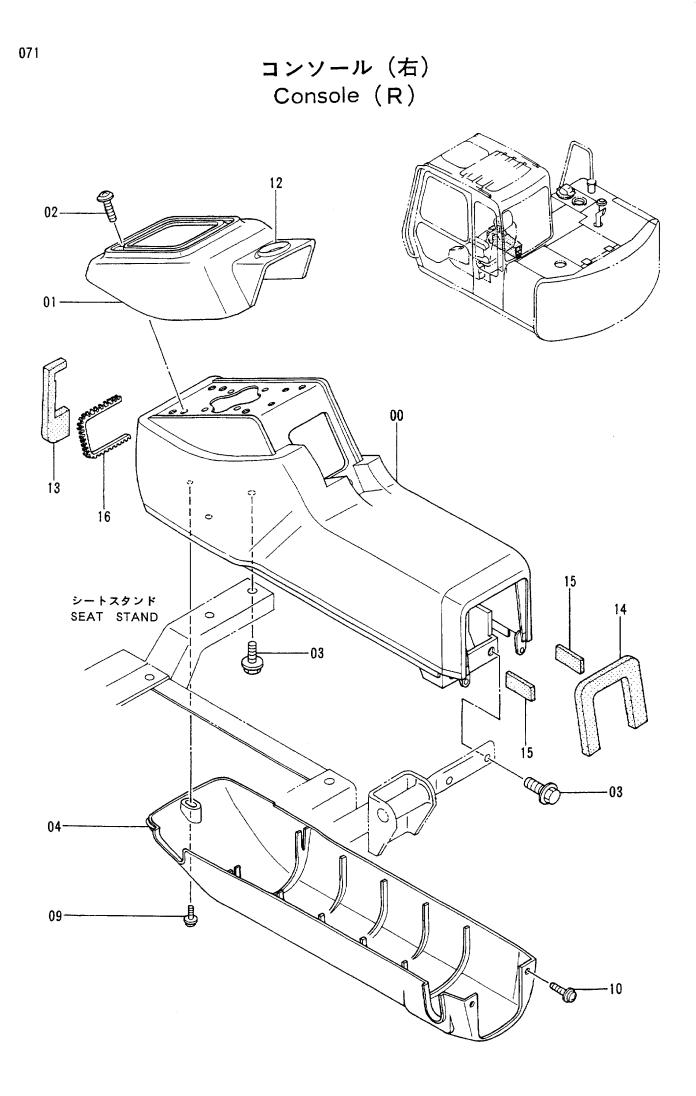

|                                                                      |  |  |  |  |
|                         |                  |                            | :                    |                                            |                                                                      |  |  |  |  |
|                         |                  |                            |                      |                                            |                                                                      |  |  |  |  |
|                         |                  |                            |                      |                                            |                                                                      |  |  |  |  |



|            |                  |                  |                      |                   |                    | 30001-             |            |                                             |    |
|------------|------------------|------------------|----------------------|-------------------|--------------------|--------------------|------------|---------------------------------------------|----|
| 符号<br>ITEM | 部品番号<br>PART NO. | 部品名<br>PART NAME | or PART NAME<br>CODE | <b>数暨</b><br>G'TY | サービス<br>⊐ード<br>S.C | 適用号機<br>SERIAL NO. | 互換性<br>ICA | 代替留<br>REPLACEA<br>PART<br>部品番号<br>PART NO. | 数蜀 |
| 00         | 5002616          | スタント             | STAND                | 1                 |                    |                    |            |