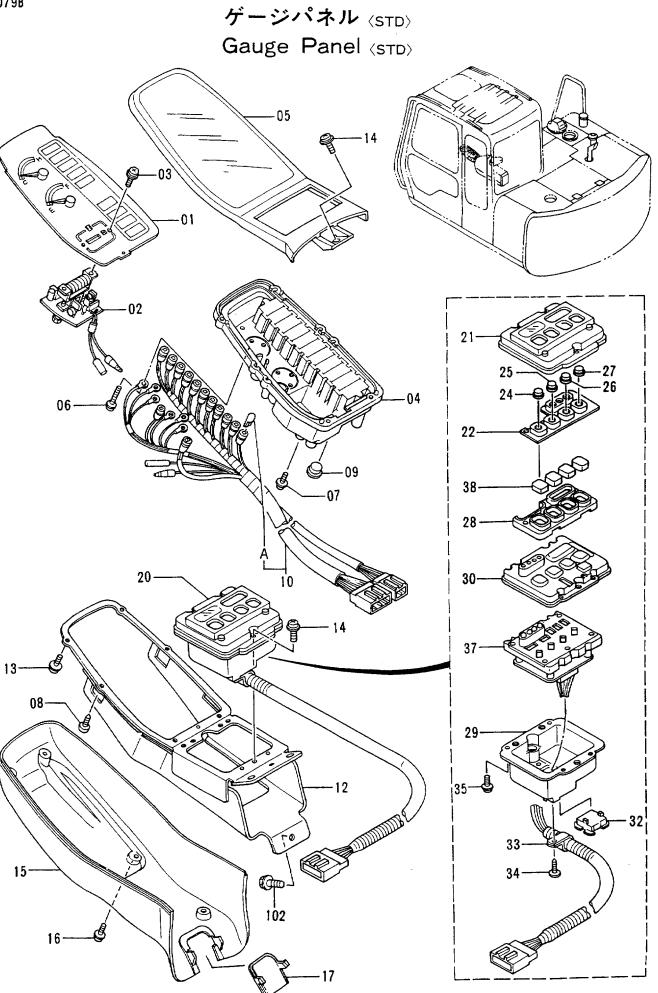

|                                                                       | İ    |
| 22         | 4325310          | ・・スイツチ;ラハ゛ー                          | ••SWITCH;RUBBER      | 1                      |                              | i i                                                                   |      |
| 24         | 4298924          | ・・パ ネル                               | · · PANEL            | 1                      |                              | ì                                                                     |      |
| 25         | 4298923          | ・・/、* <i>ネル</i>                      | · · PANEL            | 1                      |                              |                                                                       |      |



|            |                  |                                     |                      |                        | 30001-             |  |
|------------|------------------|-------------------------------------|----------------------|------------------------|--------------------|--|
| 符号<br>ITEM | 部品番号<br>PART NO. | 部品名<br>PART NAME                    | OF PART NAME<br>CODE | 数量 サービス<br>ロゴイド<br>S.C | 適用号機<br>SERIAL NO. |  |
| 26         | 4325309          | ••//° ネル                            | · · PANEL            | 1                      |                    |  |
| 27         | 4298921          | . • • //° ネル                        | • • PANEL            | 1                      | 1<br>              |  |
| 28         | 4325311          | ••ケース                               | ••CASE