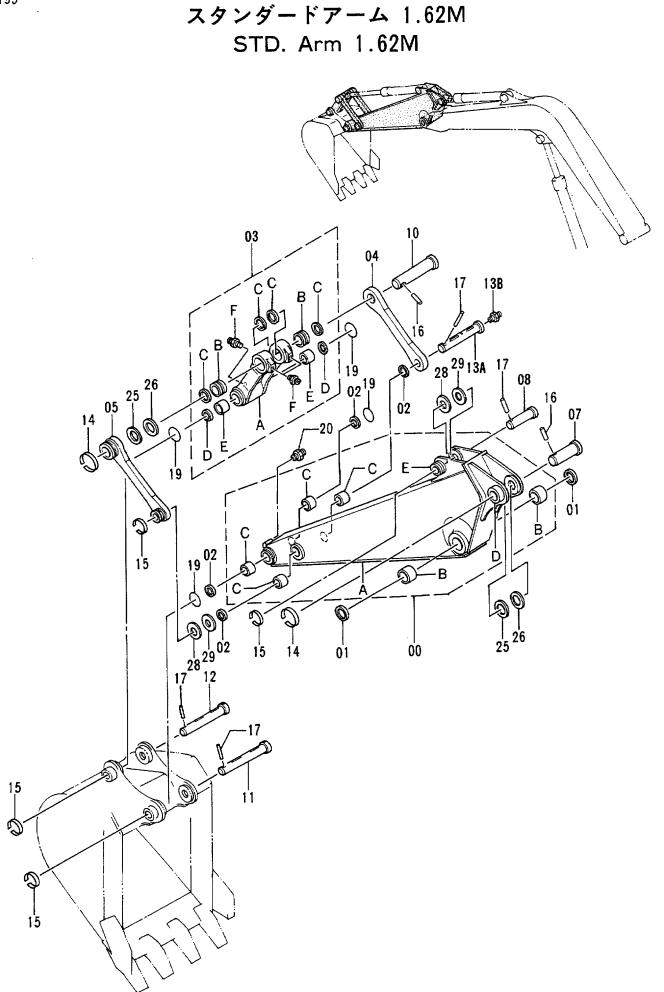

second second second second second second second second second second second second second second second second second second second second second second second second second second second second second second second second second second second second second second second second second second second second second second second second second second second second second second second second second second second second second second second second second second second second second second second second second second second second second second second second second second second second second second second second second second second second second second second second second sec | <u> </u>                   |                    |                                                              |



スタンダ ート アーム 1.62M STD. ARM 1.62M

| OA (<br>OB 4<br>OC 4<br>OD 4<br>OE 4 | 部品番号<br>PART NO.<br>7024177<br>6011691<br>4197842<br>4273542<br>4197031 | 部品名<br>PART NAME<br>アーム アゾセン<br>・アーム<br>・ア・ソシング<br>・ア・ソシング | or PART NAME<br>CODE<br>ARM ASS'Y<br>• ARM<br>• BUSHING | 数量<br>Q`TY<br>1<br>1<br>2 | サービス<br>コード<br>S.C | 適用号機<br>SERIAL NO. | 四·四·四·四·四·四·四·四·四·四·四·四·四·四·四·四·四·四·四· | 替部品<br>PLACEABLE<br>PART<br>品番号数<br>RT NO. QT |
|--------------------------------------|-------------------------------------------------------------------------|------------------------------------------------------------|---------------------------------------------------------|---------------------------|--------------------|--------------------|----------------------------------------|---------------------------