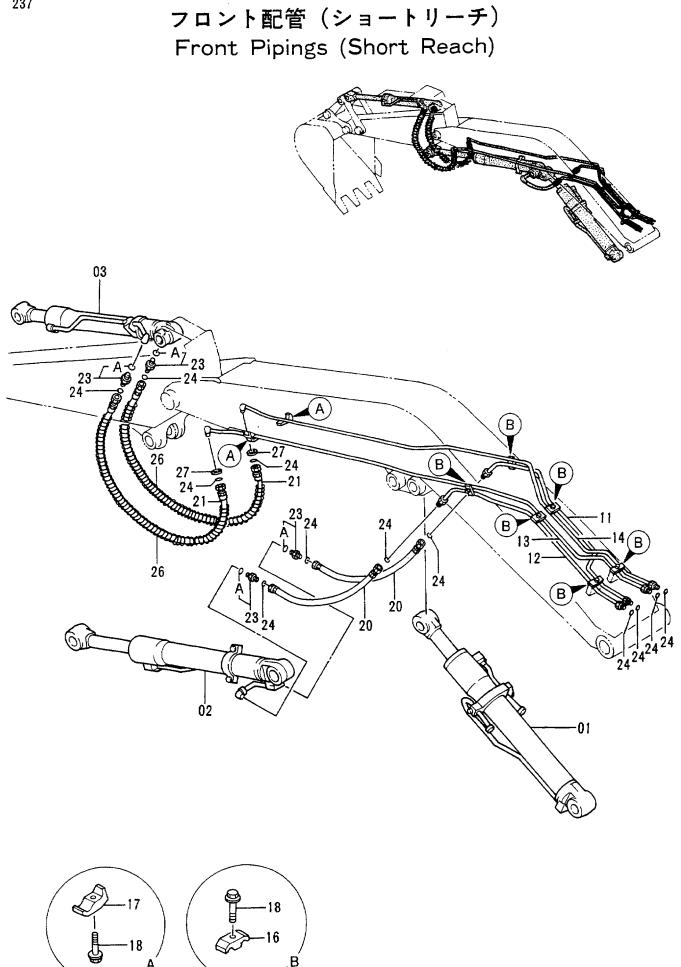

|                      |                  |                                       |                                                                                                                   |  |  |
|            | -<br>            |                                       |                      |                  |                                       |                                                                                                                   |  |  |
|            |                  |                                       |                      |                  | 10K-1-5                               |                                                                                                                   |  |  |



## フロント バイカン (シヨートリーチ) FRONT PIPINGS (SHORT REACH)

|            |                    |                       |                       |                   |                    | 30001-             |     |                                 |       |
|------------|--------------------|-----------------------|-----------------------|-------------------|--------------------|--------------------|-----|---------------------------------|-------|
| 符号<br>ITEM | 部品番号<br>PART NO.   | 部品名<br>PART NAME      | OF PART NAME<br>CODE  | <b>数量</b><br>0'TY | サービス<br>コード<br>S.C | 適用号機<br>SERIAL NO、 | 互換性 | 代替部<br>REPLACEA<br>PART<br>部品番号 | 数量    |
|            | 4047007            | NIX 5                 |                       |                   | н                  | ,<br>              | ICA | PART NO.