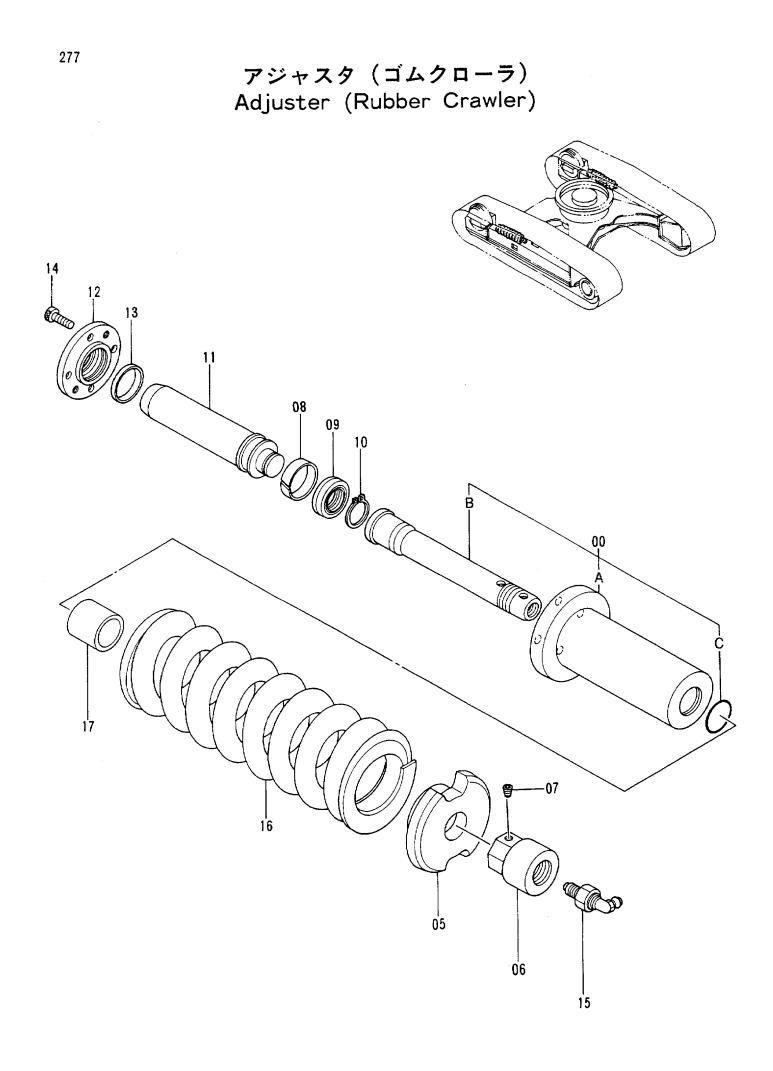

|
|            | :<br>:<br>:<br>: |                                                       |                      |            |                    |                    |                |                                                       |
|            |                  | -                                                     |                      |            |                    |                    |                |                                                       |
|            |                  | ·<br>·                                                |                      |            |                    |                    |                |                                                       |



## ゴムクローラ関係部品 RUBBER CRAWLER PARTS

lander of spinstering hits 

SIPH



|            |                  |                                            |                      |                            | 30001-    |                                                              |
|------------|------------------|--------------------------------------------|----------------------|----------------------------|-----------|--------------------------------------------------------------|
| 符号<br>ITEM | 部品番号<br>PART NC. | 部品.名<br>PART NAME                          | or PART NAME<br>CODE | 数量 サービス<br>G'TY コード<br>S.C | SEDIAL NO | 互代替部品<br>REPLACEABLE<br>PART<br>性部品番号数量<br>ICA PART NO. 0'TY |
|            | 9114489          | アジ ヤスタ アツセン                                | ADJUSTER ASS'Y       | 2                          |           |