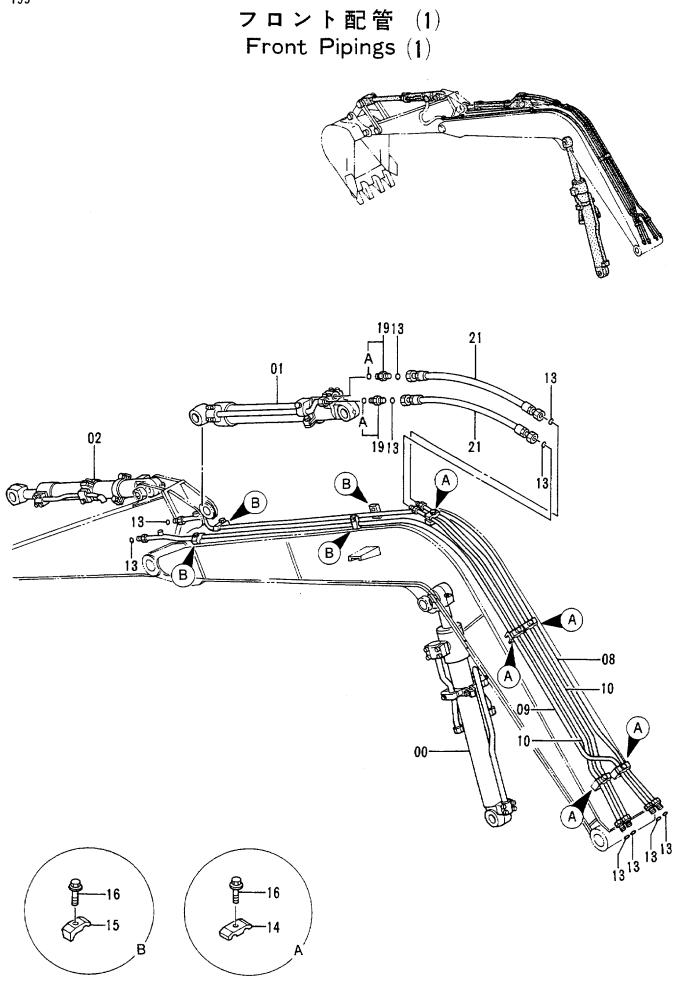

|               |
|                     |                  | ·<br>······                 |                      |                   |    |                    |    |                          |               |
|                     | <br>             |                             |                      |                   |    |                    |    |                          | :             |
|                     |                  |                             |                      |                   | -  |                    |    |                          |               |
|                     |                  | ·····                       |                      |                   |    | 10K-1-5            |    |                          |               |



| 符号<br>ITEM | 部品番号<br>PART NO. | 部品名<br>PART NAME           | or PART NAME<br>CODE | 数量<br><sup>サービス<br/>ロ'TY</sup> コード<br>S.C | 適用号機<br>SERIAL NO. | 互換性の | 代替部<br>REPLACEA<br>PART<br>部品番号<br>PART NO. | 数量 |
|------------|------------------|----------------------------|----------------------|-------------------------------------------|--------------------|------|---------------------------------------------|----|
| 00         | 4272843          |                            | CYL.; BOOM           | 1 H                                       |                    |      |                                             |    |
| 01         | 4272844          | シリンタ゛;アーム                  | CYL.;ARM             | 1 H                                       |                    |      |