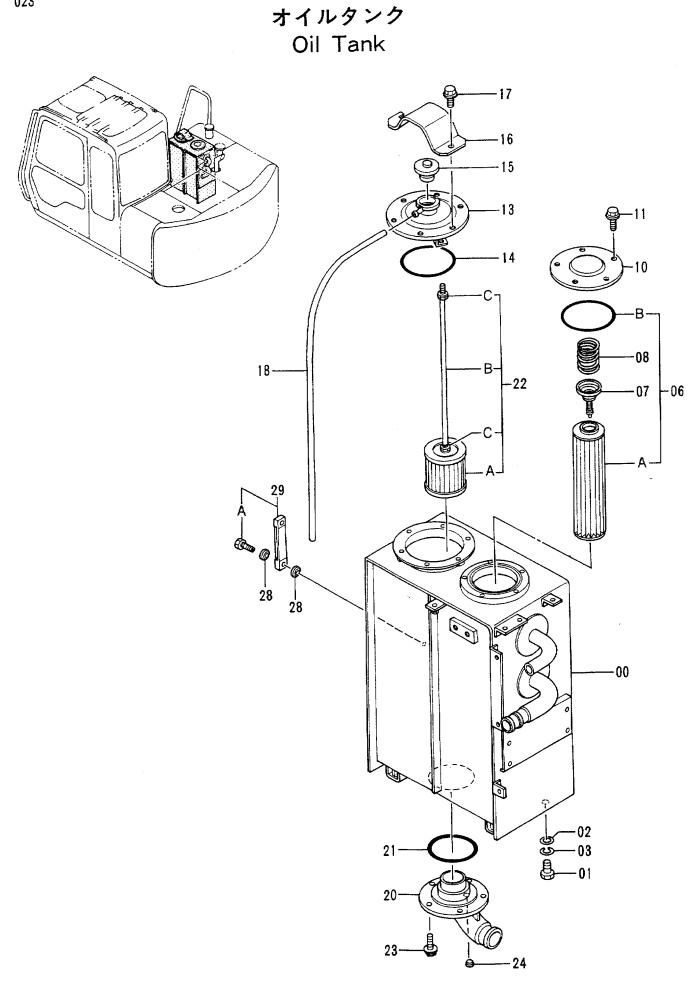

## 上部旋回体 UPPERSTRUCTURE

|            |                  |                  |                      |                         |                                                                                             | 30001-             | <b></b>                                              |
|------------|------------------|------------------|----------------------|-------------------------|---------------------------------------------------------------------------------------------|--------------------|------------------------------------------------------|
| 符号<br>ITEM | 部品番号<br>PART NO. | 部品名<br>PART NAME | or PART NAME<br>CODE | <mark>数量</mark><br>Q'TY | サービス<br>コード<br>S.C                                                                          | 適用号機<br>SERIAL NO. | 5<br>REPLACEABL<br>PART<br>性部品番号数<br>ICA PART NO. 01 |
| 00         | 5003518          | フレーム ; メイン       | FRAME; MAIN          | j 1                     |                                                                                             |                    |                                                      |
| 04         | 3043504          | <b>ピ</b> ン       | PIN                  | 1                       |                                                                                             |                    |                                                      |
| 05         | 3055930          | <b>ピ</b> ン       | PIN                  | 1                       |                                                                                             |                    |                                                      |
| 07         | 4065688          | リング              | RING                 | 2                       |                                                                                             |                    |                                                      |
| 08         | 4065689          | ピン               | PIN                  | 2                       |                                                                                             |                    | :                                                    |
| 09         | J931685          | ボルト              | BOLT                 | 22                      |                                                                                             |                    | i                                                    |
| 10         | J222016          | フツシヤ             | WASHER               | 22                      |                                                                                             |                    |                                                      |
| 12         | J75214           | プ ラグ             | PLUG                 | 1                       |                                                                                             |                    |                                                      |
| 15         | 4195033          | カバー              | COVER                | 1                       |                                                                                             |                    |                                                      |
| 22         | 4224058          | ワツシヤ 2.0         | WASHER 2.0           | 2                       | R                                                                                           |                    |                                                      |
| 23         | 4224057          | ワツシヤ 1.0         | WASHER 1.0           | 2                       | R                                                                                           |                    |                                                      |
| 24         | 4180196          | スペーサ 1.2         | SPACER 1.2           | 2                       | R                                                                                           |                    |                                                      |
| 25         | 4042135          | スペーサ 2.3         | SPACER 2.3           | 1                       | R                                                                                           |                    | i                                                    |
| 30         | 8036895          | ストツハ             | STOPPER              | 1                       |                                                                                             |                    |                                                      |
| 31         | J222012          | ワツシヤ             | WASHER               | 2                       |                                                                                             |                    |                                                      |
| 32         | J901220          | ボルト              | BOLT                 | 2                       |                                                                                             | -32791             |                                                      |
| 32         | J011230          | ボルト;セムス          | BOLT; SEMS           | 2                       |                                                                                             | 32792-             |                                                      |
| 34         | 4509404          | ブ ツシング ;ラバー      | BUSHING; RUBBER      | 3                       |                                                                                             |                    |                                                      |
| 35         | 4293794          | ブ ツシング ; ラバー     | BUSHING; RUBBER      | 1                       | -                                                                                           |                    |                                                      |
| 36         | 4293803          | ブ ツシング ; ラバー     | BUSHING; RUBBER      | 1                       |                                                                                             |                    |                                                      |
| 37         | 4201749          | ブ ツシング ; ラバー     | BUSHING; RUBBER      | 1                       |                                                                                             | 4<br>•<br>•        |                                                      |
| 38         | 4210661          | ブ ツシング ; ラバー     | BUSHING; RUBBER      | 1                       |                                                                                             |                    |                                                      |
| 39         | 94-2816          | ブ ツシング ; ラバー     | BUSHING; RUBBER      | 1                       |                                                                                             |                    |                                                      |
| 40         | 4293796          | ブ ツシング ;うバー      | BUSHING; RUBBER      | 1                       |                                                                                             |                    |                                                      |
|            |                  |                  |                      |                         |                                                                                             |                    |                                                      |
|            | į                |                  |                      |                         |                                                                                             |                    |                                                      |
|            |                  |                  |                      |                         |                                                                                             |                    |                                                      |
|            |                  |                  |                      |                         |                                                                                             | :<br>:             |                                                      |
|            |                  |                  |                      |                         | 1<br>1<br>1<br>1<br>1<br>1<br>1<br>1<br>1<br>1<br>1<br>1<br>1<br>1<br>1<br>1<br>1<br>1<br>1 |                    |                                                      |
|            |                  |                  | ······               | •••••                   |                                                                                             |                    |                                                      |
|            |                  |                  |                      |                         |                                                                                             | -                  |                                                      |
|            |                  | <b>1</b>         |                      |                         |                                                                                             |                    |                                                      |