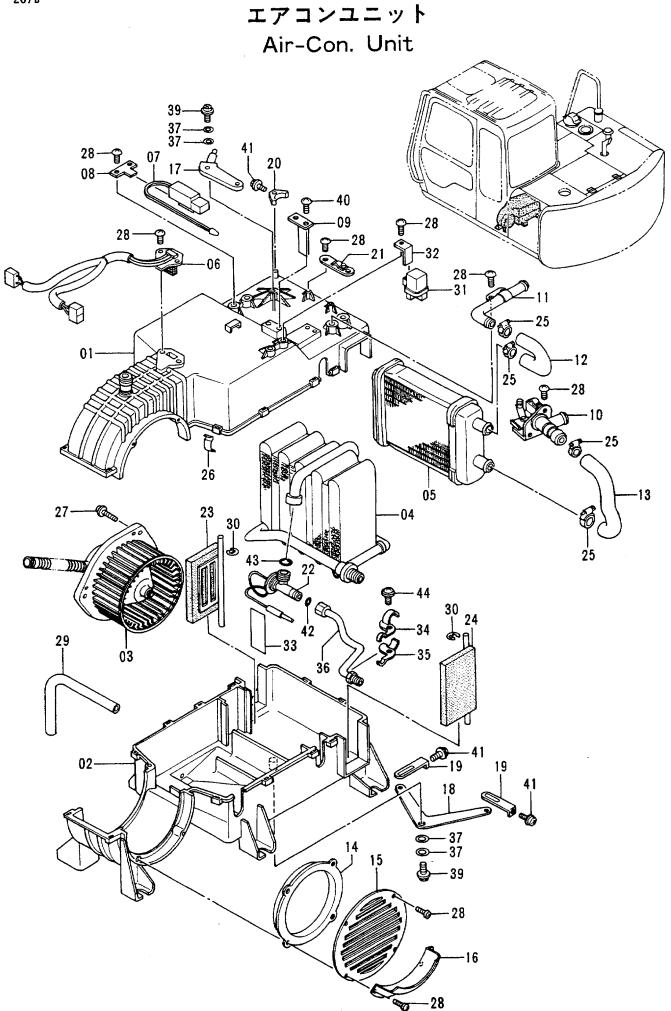

6 ・アンプ • AMP 1 08 4297397 ・ブラケツト BRACKET 1 4297398 09 ・ブラケツト BRACKET 1 4295537 10 ・バルプ • VALVE 1 11 4297399 ・パイプ • PIPE 1 12 4297400 • HOSE ・ホース 1 4297401 • HOSE 13 ・ホース 1 14 4297402 ・カバー COVER 1 15 4295541 カバー COVER 1 4295542 16 ・カバー COVER 1 17 4297403 レハ\* -• LEVER 1 18 4297404 • LEVER · 1/11 -1 4297405 19 · 1/1 - LEVER 2 20 4297406 • CAM ・力ム 1 21 4297407 ・プラケツト BRACKET 1 22 4297408 ・パルプ VALVE 1 23 4297409 • ド ア DOOR 1 24 4297410 • • • 7 DOOR 1 25 4295543 ・クランプ CLAMP 4 26 4295544 ・クランプ · CLAMP 13 27 4296797 ・スクリユ;セムス SCREW; SEMS 3 28 4296798 スクリユ SCREW 15 29 4300068 • HOSE ・ホース 1 30 4298655 リング • RING 2 31 4297413 ・リレー • RELAY 1 4297414 32 ・ブラケツト BRACKET 1 33 4297415 ・テープ •TAPE 1 34 4297416 ・クランプ CLAMP 1 4297417 35 クランプ CLAMP 1

• PIPE

SPACER

SCREW

· SCREW; SEMS

10K-1-5

1

4

2

3



בד עבדי AIR-CON. UNIT

|            | · · · · · · · · · · · · · · · · · · · |                            |                      |                |                           | 与代替部品<br>FEPI ACEAN                                 |
|------------|---------------------------------------|----------------------------|----------------------|----------------|---------------------------|-----------------------------------------------------|
| 符号<br>ITEM | 部品番号<br>PART NO.                      | 部 品 名<br>PART NAME         | OF PART NAME<br>CODE | 数量 サ<br>Q'TY - | ービス<br>道用号機<br>SERIAL NO. | 互<br>校<br>性<br>部品番号<br>数<br>正在<br>PART<br>NO.<br>21 |
| 41         | J460308                               | • スクリユ; セムス                | • SCREW; SEMS        | 3              |                           |