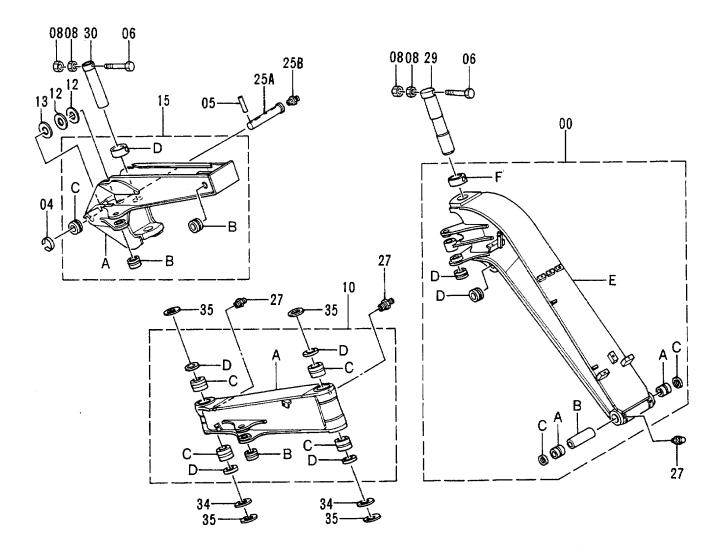

## 上部旋回体 UPPERSTRUCTURE

|            |                  |                  |                      |                         |                                                                                             | 30001-             | <b></b>                                              |
|------------|------------------|------------------|----------------------|-------------------------|---------------------------------------------------------------------------------------------|--------------------|------------------------------------------------------|
| 符号<br>ITEM | 部品番号<br>PART NO. | 部品名<br>PART NAME | or PART NAME<br>CODE | <mark>数量</mark><br>Q'TY | サービス<br>コード<br>S.C                                                                          | 適用号機<br>SERIAL NO. | 5<br>REPLACEABL<br>PART<br>性部品番号数<br>ICA PART NO. 01 |
| 00         | 5003518          | フレーム ; メイン       | FRAME; MAIN          | j 1                     |                                                                                             |                    |                                                      |
| 04         | 3043504          | <b>ピ</b> ン       | PIN                  | 1                       |                                                                                             |                    |                                                      |
| 05         | 3055930          | <b>ピ</b> ン       | PIN                  | 1                       |                                                                                             |                    |                                                      |
| 07         | 4065688          | リング              | RING                 | 2                       |                                                                                             |                    |                                                      |
| 08         | 4065689          | ピン               | PIN                  | 2                       |                                                                                             |                    | :                                                    |
| 09         | J931685          | ボルト              | BOLT                 | 22                      |                                                                                             |                    | i                                                    |
| 10         | J222016          | フツシヤ             | WASHER               | 22                      |                                                                                             |                    |                                                      |
| 12         | J75214           | プ ラグ             | PLUG                 | 1                       |                                                                                             |                    |                                                      |
| 15         | 4195033          | カバー              | COVER                | 1                       |                                                                                             |                    |                                                      |
| 22         | 4224058          | ワツシヤ 2.0         | WASHER 2.0           | 2                       | R                                                                                           |                    |                                                      |
| 23         | 4224057          | ワツシヤ 1.0         | WASHER 1.0           | 2                       | R                                                                                           |                    |                                                      |
| 24         | 4180196          | スペーサ 1.2         | SPACER 1.2           | 2                       | R                                                                                           |                    |                                                      |
| 25         | 4042135          | スペーサ 2.3         | SPACER 2.3           | 1                       | R                                                                                           |                    | i                                                    |
| 30         | 8036895          | ストツハ             | STOPPER              | 1                       |                                                                                             |                    |                                                      |
| 31         | J222012          | ワツシヤ             | WASHER               | 2                       |                                                                                             |                    |                                                      |
| 32         | J901220          | ボルト              | BOLT                 | 2                       |                                                                                             | -32791             |                                                      |
| 32         | J011230          | ボルト;セムス          | BOLT; SEMS           | 2                       |                                                                                             | 32792-             |                                                      |
| 34         | 4509404          | ブ ツシング ;ラバー      | BUSHING; RUBBER      | 3                       |                                                                                             |                    |                                                      |
| 35         | 4293794          | ブ ツシング ; ラバー     | BUSHING; RUBBER      | 1                       | -                                                                                           |                    |                                                      |
| 36         | 4293803          | ブ ツシング ; ラバー     | BUSHING; RUBBER      | 1                       |                                                                                             |                    |                                                      |
| 37         | 4201749          | ブ ツシング ; ラバー     | BUSHING; RUBBER      | 1                       |                                                                                             | 4<br>•<br>•        |                                                      |
| 38         | 4210661          | ブ ツシング ; ラバー     | BUSHING; RUBBER      | 1                       |                                                                                             |                    |                                                      |
| 39         | 94-2816          | ブ ツシング ; ラバー     | BUSHING; RUBBER      | 1                       |                                                                                             |                    |                                                      |
| 40         | 4293796          | ブ ツシング ;うバー      | BUSHING; RUBBER      | 1                       |                                                                                             |                    |                                                      |
|            |                  |                  |                      |                         |                                                                                             |                    |                                                      |
|            | į                |                  |                      |                         |                                                                                             |                    |                                                      |
|            |                  |                  |                      |                         |                                                                                             |                    |                                                      |
|            |                  |                  |                      |                         |                                                                                             | :<br>:             |                                                      |
|            |                  |                  |                      |                         | 1<br>1<br>1<br>1<br>1<br>1<br>1<br>1<br>1<br>1<br>1<br>1<br>1<br>1<br>1<br>1<br>1<br>1<br>1 |                    |                                                      |
|            |                  |                  | ······               | •••••                   |                                                                                             |                    |                                                      |
|            |                  |                  |                      |                         |                                                                                             | -                  |                                                      |
|            |                  | <b>1</b>         |                      |                         |                                                                                             |                    |                                                      |