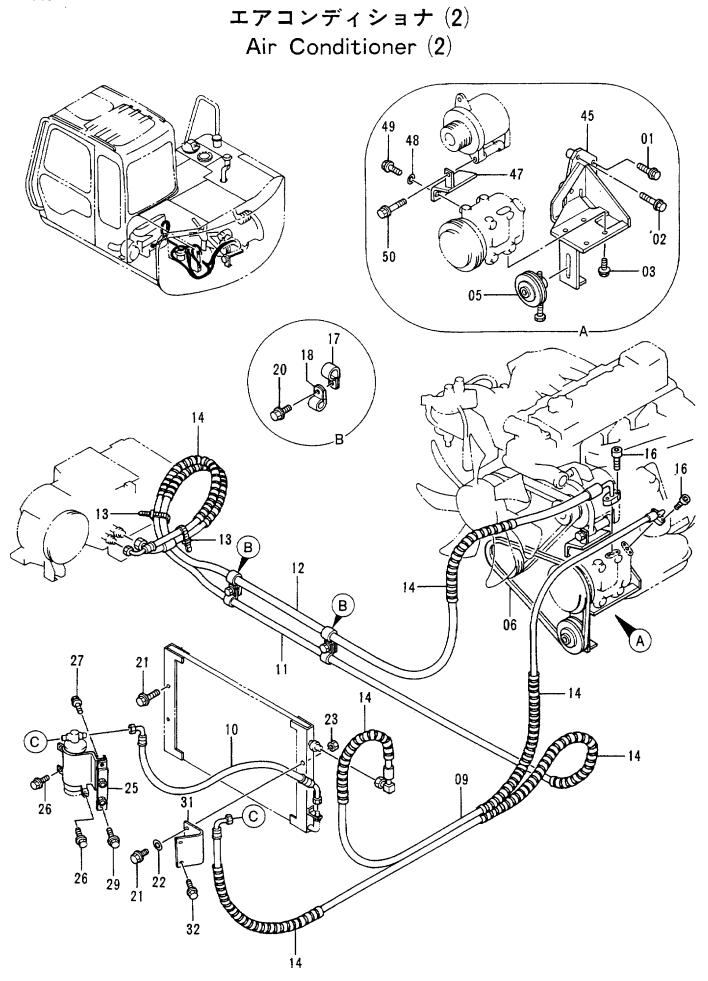

|                   |                    |                    |     |                                             |    |
|             |                  |                                     |                                                                                                                 |                   |                    |                    |     | L                                           |    |
|             |                  |                                     |                                                                                                                 |                   |                    |                    |     |                                             |    |



|            |                  |                            |                      |                            | 30001-             |                                                                   |
|------------|------------------|----------------------------|----------------------|----------------------------|--------------------|-------------------------------------------------------------------|
| 符号<br>ITEM | 部品番号<br>PART NO. | 部品名<br>PART NAME           | OF PART NAME<br>CODE | 数量 サービス<br>コード<br>Q'TY S.C | 適用号機<br>SERIAL NC. | 互<br>代替部品<br>REPLACEABLE<br>PART<br>性<br>部品番号数<br>ICA PART NO. QT |
| 1          | J011035          | ホ ルト;セムス                   | BOLT; SEMS           | 2                          | ·····              |