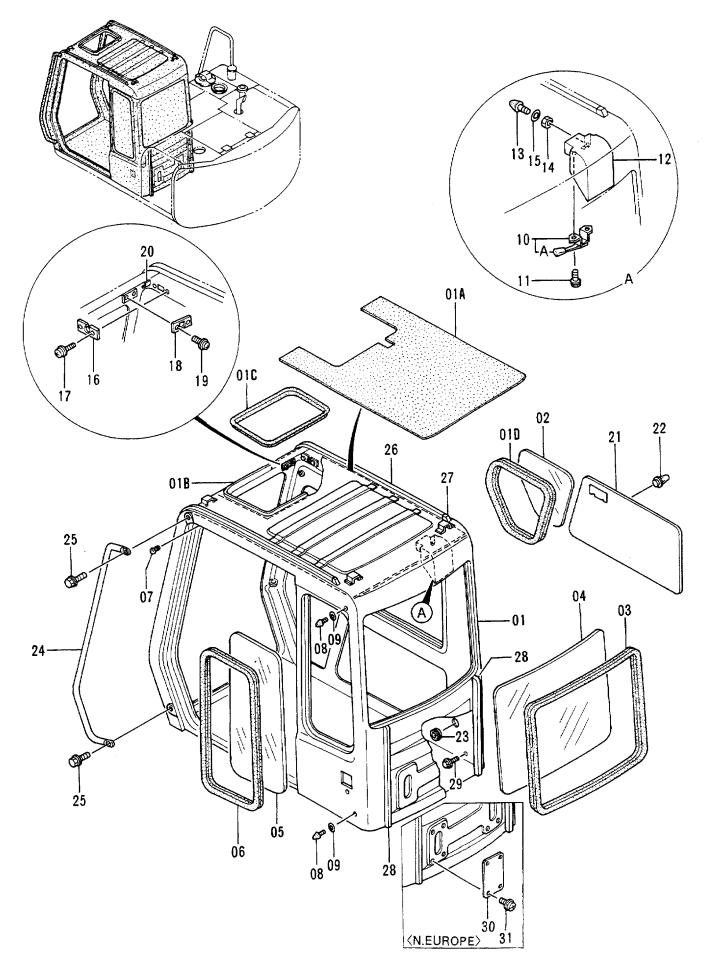

|
| 24          | 4295424  | ハント・レール                              | HANDRAIL                                    | , 1  |             | -32551     | Y        | 4320148                 | 1        |
| 24          | 4320148  | ハンドレール                               | HANDRAIL                                    | 1    |             | 32552-     |          | 1                       |          |
| 25          | 4295645  | ホ* ルト;セムス                            | BOLT; SEMS                                  | 2    | 1<br>1<br>1 | -32551     | Y        | 4320149                 | 2        |
| 25          | 4320149  | ボ ルト;セムス                             | BOLT; SEMS                                  | 2    |             | 32552-     |          |                         | i.       |

キャブ (1) Cab (1)



キャブ (1) CAB (1)

|            |                  |                                                                           |                                 |             | 30001-                        |     |                                             |    |
|------------|------------------|---------------------------------------------------------------------------|---------------------------------|-------------|-------------------------------|-----|---------------------------------------------|----|
| 符号<br>ITEM | 部品番号<br>PART NO. | 部品名<br>PART NAME                                                          | or PART NAME<br>CODE            | <b>数量</b> サ | ービス<br>道用号機<br>S-F SERIAL NO. | 互換性 | 代替部<br>REPLACEA<br>PART<br>部品番号<br>PART NO. |    |
| 26         | 4295425          | ウエルト