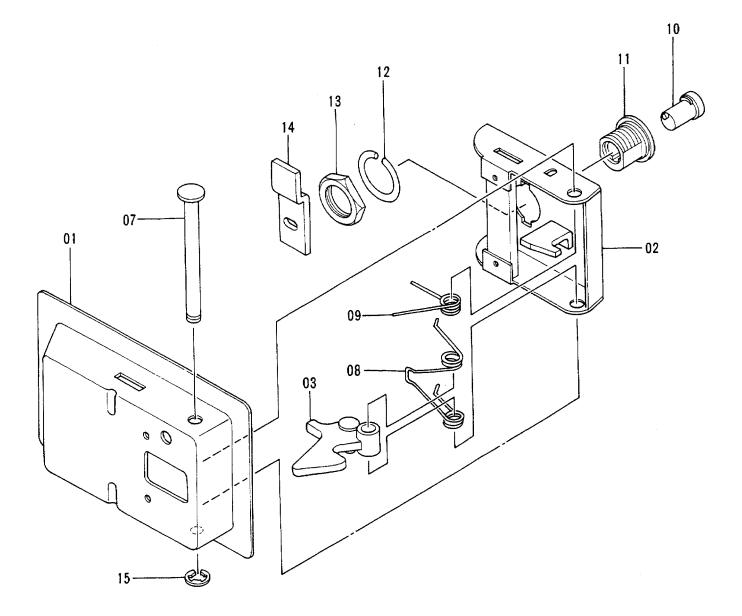

部品をご注文の際には、次の事項を最寄りの支店または、営業所へご連絡ください。

- (2) 機械の製番 10K-30001 ∫ あります。
- (3) 部前留写 「10101000 本パーツカタログの該当部品 (4) 部品名 0ーリング 人 本パーツカタログの該当部品
- (5) 数量 2 ご注文される個数
- (6) 送付先の住所および宛名
- 2. パーツカタログの見方

符 号 : 部品構成図内の各部品に付けられた見出し番号です。

部 品 番 号 : 部品に付けられた固有番号です。数字のみ、あるいは英字と数字の混合で構成してい ます。

- 部 品 名 : 部品の名称です。
  - 組立品を構成する部品は、部品名の前に「・」印を付け、組立品のつぎに続けて記載 しています。さらに「・」印の部品が組立品の場合は、その構成部品に「・・」印が 付けてあります。以下「・」を順次増やして組立品の構成部品であることを表わして います。
- 数 量 : 「1台分の個数」を示します。ただし、組立品の構成部品は、その組立品「1組分の 個数」を示します。
- サービスコード : サービスコード欄に記載している各記号の意味は,次の通りです。
  - W : その部品を取付ける為には、現地加工作業が必要ですので、当社にご相談ください。
    - H : その部品は精密部品として取扱っています。分解,修理は、当社にご用命ください。
    - D : 単品では交換できませんので、その部品の含まれる組部品で交換してください。
    - K : その部品がサービスパーツキットに含まれていることを示します。
    - R : 調整用シムなどのように使用する数量が号機毎に異る事を示します。
    - S : 工場出荷時に組み込まれた部品でなく、修理,サービス用として供給する部品を示し

- Z : その部品はエンジン関連部品です。
- OP : オプショナル部品であることを示します。標準機には付いておらず、特別注文により 販売する部品です。
- OS: オーバーサイズ部品を示します。
- US : アンダーサイズ部品を示します。 (OS, US はスタンダードサイズ部品の次の行に、続けて記載しています。)
  - # : このパーツカタログから、その部品の含まれている装置のリストのページに新しく記載した部品であることを示します。

適用号機: その部品を使用している機械の「号機」を示します。[「号機」とは、機械の製番の「- (ハイフン)」以下の数字をいいます。]
 適用号機欄上部には、部品全体に適用する「号機」を表示しています。
 各部品毎に「号機」表示のないものは、適用号機欄上部の「号機」が適用号機になります。
 各部品毎に「号機」表示のあるものは、部品毎の「号機」と適用号機欄上部の「号機」との両方を包含する「号機」が部品毎の適用号機となります。
 また、先頭に「D」の文字を表示しているものは、変更切換時期を年月で表わします。
 (例;D94/01-・・1994年1月以降この部品を使用。)
 先頭に「H」の文字を表示しているものは、機器の製造番号を表わします。機器の製造番号は、機器の銘板に刻印されており、本パーツカタログでは「号機」と区別するために「F」の文字を表示しているものは、フロントアタッチメントの「フロントNO.」
 先頭に「F」の文字を表示しているものは、フロントアタッチメントの銘板に刻印されており、本パーツカタログでは「号機」と区別するために「F」の文字を付けています。

- 互 換 性 : 部品番号欄に記載している部品と代替部品欄に記載している部品との間で、互換性の 生じる条件を示します。各記号の意味は次の通りです。
  - I:その部品の代わりに、使用できる部品の部品番号と数量を、代替部品欄に示します。
     但し、代替部品欄に示す部品の代わりに、その部品を使用することはできません。
  - P: その部品は使用禁止になっています。代替部品欄に示す部品を使用してください。
  - T: 組合せで互換性があります。その部品の代わりに、代替部品欄に示す何点かの部品と 組で使用してください。
  - Y: その部品と代替部品欄に示す部品は、無条件に互換性があることを示します。
- 代 替 部 品 : 互換性欄の記号に対応して、代替に使用する部品の部品番号と数量を示します。
  - 《注記》: 部品をご注文の際、互換性欄に I, P, T, Y と記載されている場合、自動的に 代替部品欄に示されている部品が供給されることがあります。