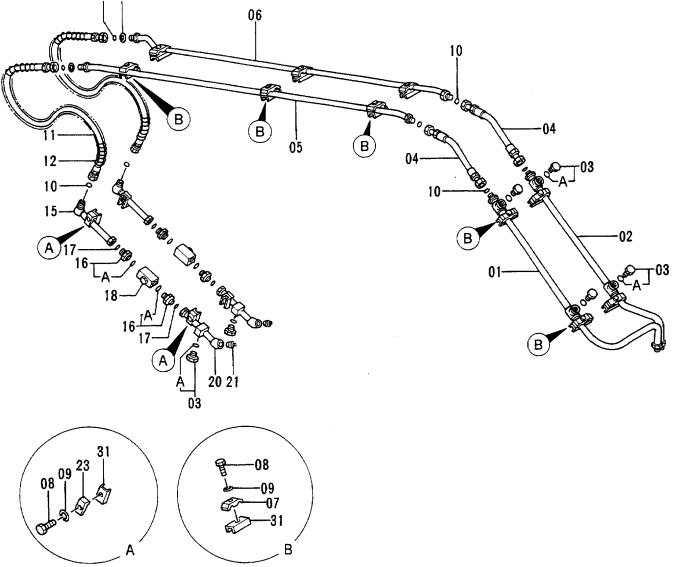

|     |         |                                        | i              |                                                |           |

<sup>°</sup> ブレーカ & クラッシャ用フロント配管 Front Pipings For Breaker & Crusher していたいです。 していたいです。 10 13



315

#### プレーカ & クラツシヤヨウ フロント ハイカン FRONT PIPINGS FOR BREAKER & CRUSHER

|            |                  |                            |                      |                            | 30001-             |                                                                 |
|------------|------------------|----------------------------|----------------------|----------------------------|--------------------|-----------------------------------------------------------------|
| 符号<br>ITEM | 部品番号<br>PART NO. | 部品名<br>PART NAME           | or PART NAME<br>CODE | 数置 サービス<br>Q`TY ニード<br>S.C | 適用号機<br>SERIAL NO. | 豆<br>代替部品<br>REPLACEABLE<br>PART<br>性部品番号数量<br>ICA PART NO. CTY |
| 01         | 8054368          | ハ° イプ                      | PIPE                 | 1                          |