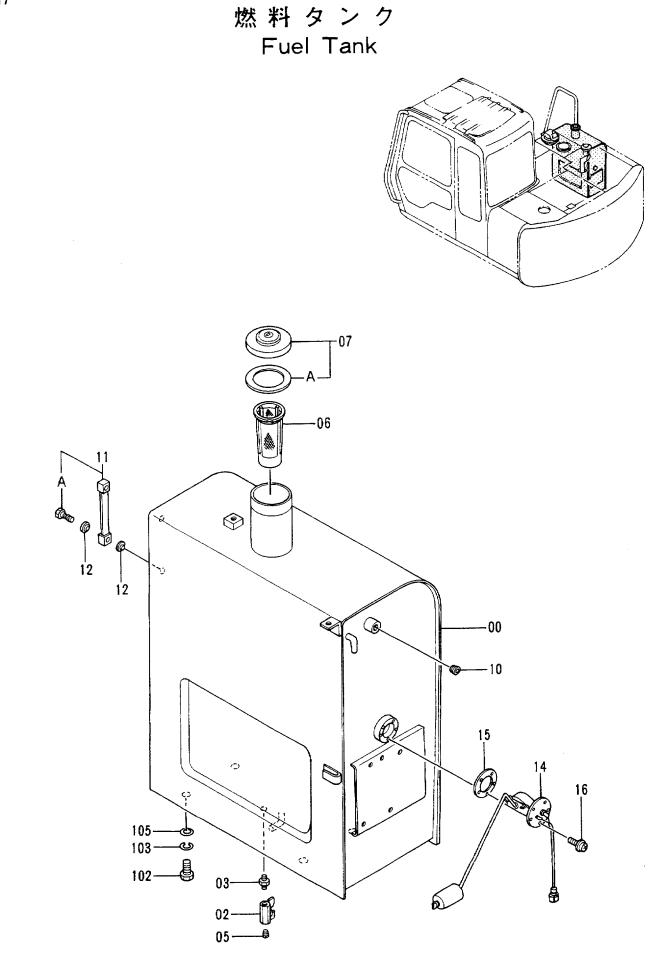

| 符号<br>ITEM | 部品番号<br>PART NO. | 部 品 名<br>PART NAME                                               | or PART NAME<br>CODE | 数量 サービス<br>ロード<br>S.C                 | <b>適用号機</b><br>SERIAL NO. | 一一 一一 一一 一一 一一 一一 一一 一一 一一 一一 一一 一一 一一 | 替部品<br>LACEABLE<br>PART<br>話号数重 |  |
|------------|------------------|------------------------------------------------------------------|----------------------|---------------------------------------|---------------------------|----------------------------------------|---------------------------------|--|
| 00         | 6011702          | タンク;フニエル                                                         | TANK; FUEL           |                                       |                           |                                        | T NO. G'TY                      |  |
| 02         | 4216448          | ハ゛ルフ゛;ホ゛ <del>ー</del> ル                                          | VALVE; BALL          | 1                                     |                           |                                        | i                               |  |
| 03         | J70782           | <sup>1</sup> アダ゛プ゜タ                                              | ADAPTER              | 1                                     |                           |                                        |                                 |  |
| 05         | 94-2011          | ; プ ラグ                                                           | PLUG                 | 1                                     |                           |                                        |                                 |  |
| 06         | 4121496          | フイルタ                                                             | FILTER               | 1                                     |                           |                                        |                                 |  |
| 07         | 4188409          |                                                                  | CAP                  | 1                                     |                           |                                        |                                 |  |
| 07A        | 4168820          | • パ° ツキン ; ラハ´ ー                                                 | • PACKING; RUBBER    | 1 i                                   |                           |                                        |                                 |  |
| 10         | 94-2013          | ייין אין אין אין דער<br>די די די די די די די די די די די די די ד | PLUG                 | 1                                     |                           |                                        | 1                               |  |
| 11         | 8033923          | ゲージ ;レベル                                                         | GAUGE; LEVEL         | 1                                     |                           |                                        | -                               |  |
| 11A        | 4100967          | · • # ~ ~ ~ ~ ~ ~ ~ ~ ~ ~ ~ ~ ~ ~ ~ ~ ~ ~                        | • BOLT               | 2                                     |                           |                                        |                                 |  |
| 12         | 449558           | ワツシヤ;シール                                                         | WASHER; SEAL         | 4                                     |                           | 1                                      |                                 |  |
| 14         | 4257128          | JU-1                                                             | FLOAT                | 1                                     |                           |                                        |                                 |  |
| 15         | 4269607          | パ ツキン                                                            | PACKING              | 1                                     |                           |                                        | 1                               |  |
| 16         | J450510          | スクリユ;セムス                                                         | SCREW; SEMS          | 5                                     |                           |                                        |                                 |  |
| 102        | J901635          | スノリユ, CAX                                                        | BOLT                 | 4                                     |                           |                                        |                                 |  |
| 103        | A590916          | ワツシヤ;スプ リング                                                      | WASHER; SPRING       | 4                                     | •••••••••••               |                                        |                                 |  |
| 105        | J222016          | ワツシヤ                                                             | WASHER               | 4                                     |                           |                                        |                                 |  |
|            |                  |                                                                  |                      |                                       |                           |                                        |                                 |  |
|            | ·<br>·           |                                                                  |                      |                                       |                           |                                        |                                 |  |
|            |                  | ·<br>·<br>·                                                      |                      | · · · · · · · · · · · · · · · · · · · |                           |                                        | <br>                            |  |
|            | :                |                                                                  |                      |                                       |                           |                                        |                                 |  |
|            |                  | <br> <br>                                                        |                      | <br>                                  |                           |                                        |                                 |  |
|            |                  |                                                                  |                      |                                       |                           |                                        |                                 |  |
|            |                  |                                                                  |                      |                                       |                           |                                        |                                 |  |