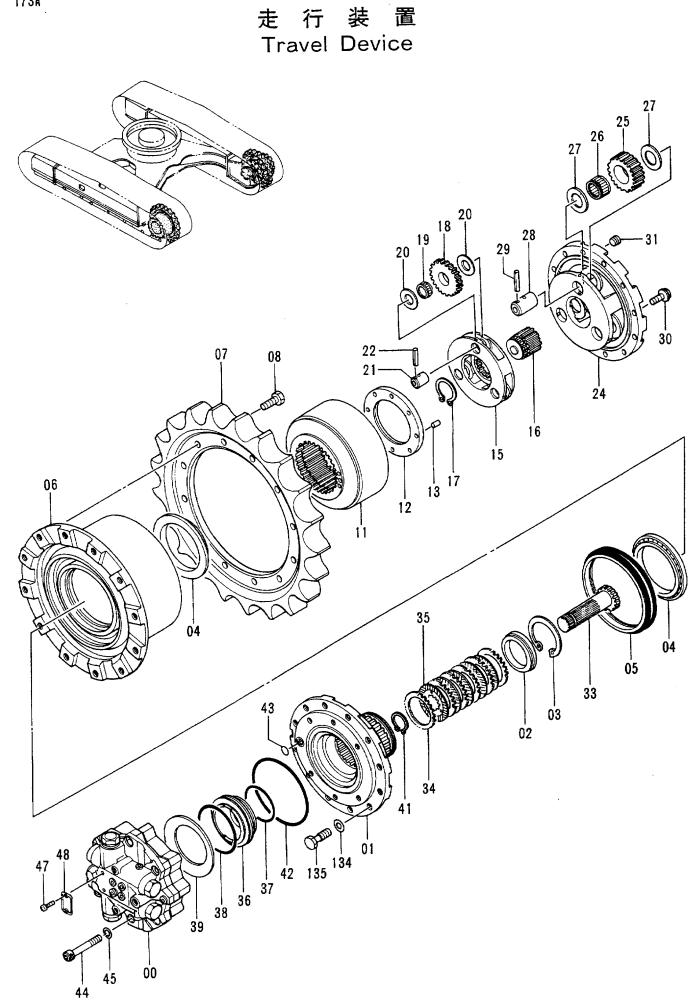

## 上部旋回体 UPPERSTRUCTURE

|            |                  |                  |                      |                         |                                                                                             | 30001-             | <b></b>                                              |
|------------|------------------|------------------|----------------------|-------------------------|---------------------------------------------------------------------------------------------|--------------------|------------------------------------------------------|
| 符号<br>ITEM | 部品番号<br>PART NO. | 部品名<br>PART NAME | or PART NAME<br>CODE | <mark>数量</mark><br>Q'TY | サービス<br>コード<br>S.C                                                                          | 適用号機<br>SERIAL NO. | 5<br>REPLACEABL<br>PART<br>性部品番号数<br>ICA PART NO. 01 |
| 00         | 5003518          | フレーム ; メイン       | FRAME; MAIN          | j 1                     |                                                                                             |                    |                                                      |
| 04         | 3043504          | <b>ピ</b> ン       | PIN                  | 1                       |                                                                                             |                    |                                                      |
| 05         | 3055930          | <b>ピ</b> ン       | PIN                  | 1                       |                                                                                             |                    |                                                      |
| 07         | 4065688          | リング              | RING                 | 2                       |                                                                                             |                    |                                                      |
| 08         | 4065689          | ピン               | PIN                  | 2                       |                                                                                             |                    | :                                                    |
| 09         | J931685          | ボルト              | BOLT                 | 22                      |                                                                                             |                    | i                                                    |
| 10         | J222016          | フツシヤ             | WASHER               | 22                      |                                                                                             |                    |                                                      |
| 12         | J75214           | プ ラグ             | PLUG                 | 1                       |                                                                                             |                    |                                                      |
| 15         | 4195033          | カバー              | COVER                | 1                       |                                                                                             |                    |                                                      |
| 22         | 4224058          | ワツシヤ 2.0         | WASHER 2.0           | 2                       | R                                                                                           |                    |                                                      |
| 23         | 4224057          | ワツシヤ 1.0         | WASHER 1.0           | 2                       | R                                                                                           |                    |                                                      |
| 24         | 4180196          | スペーサ 1.2         | SPACER 1.2           | 2                       | R                                                                                           |                    |                                                      |
| 25         | 4042135          | スペーサ 2.3         | SPACER 2.3           | 1                       | R                                                                                           |                    | i                                                    |
| 30         | 8036895          | ストツハ             | STOPPER              | 1                       |                                                                                             |                    |                                                      |
| 31         | J222012          | ワツシヤ             | WASHER               | 2                       |                                                                                             |                    |                                                      |
| 32         | J901220          | ボルト              | BOLT                 | 2                       |                                                                                             | -32791             |                                                      |
| 32         | J011230          | ボルト;セムス          | BOLT; SEMS           | 2                       |                                                                                             | 32792-             |                                                      |
| 34         | 4509404          | ブ ツシング ;ラバー      | BUSHING; RUBBER      | 3                       |                                                                                             |                    |                                                      |
| 35         | 4293794          | ブ ツシング ; ラバー     | BUSHING; RUBBER      | 1                       | -                                                                                           |                    |                                                      |
| 36         | 4293803          | ブ ツシング ; ラバー     | BUSHING; RUBBER      | 1                       |                                                                                             |                    |                                                      |
| 37         | 4201749          | ブ ツシング ; ラバー     | BUSHING; RUBBER      | 1                       |                                                                                             | 4<br>•<br>•        |                                                      |
| 38         | 4210661          | ブ ツシング ; ラバー     | BUSHING; RUBBER      | 1                       |                                                                                             |                    |                                                      |
| 39         | 94-2816          | ブ ツシング ; ラバー     | BUSHING; RUBBER      | 1                       |                                                                                             |                    |                                                      |
| 40         | 4293796          | ブ ツシング ;うバー      | BUSHING; RUBBER      | 1                       |                                                                                             |                    |                                                      |
|            |                  |                  |                      |                         |                                                                                             |                    |                                                      |
|            | į                |                  |                      |                         |                                                                                             |                    |                                                      |
|            |                  |                  |                      |                         |                                                                                             |                    |                                                      |
|            |                  |                  |                      |                         |                                                                                             | :<br>:             |                                                      |
|            |                  |                  |                      |                         | 1<br>1<br>1<br>1<br>1<br>1<br>1<br>1<br>1<br>1<br>1<br>1<br>1<br>1<br>1<br>1<br>1<br>1<br>1 |                    |                                                      |
|            |                  |                  | ······               | •••••                   |                                                                                             |                    |                                                      |
|            |                  |                  |                      |                         |                                                                                             | -                  |                                                      |
|            |                  | <b>1</b>         |                      |                         |                                                                                             |                    |                                                      |