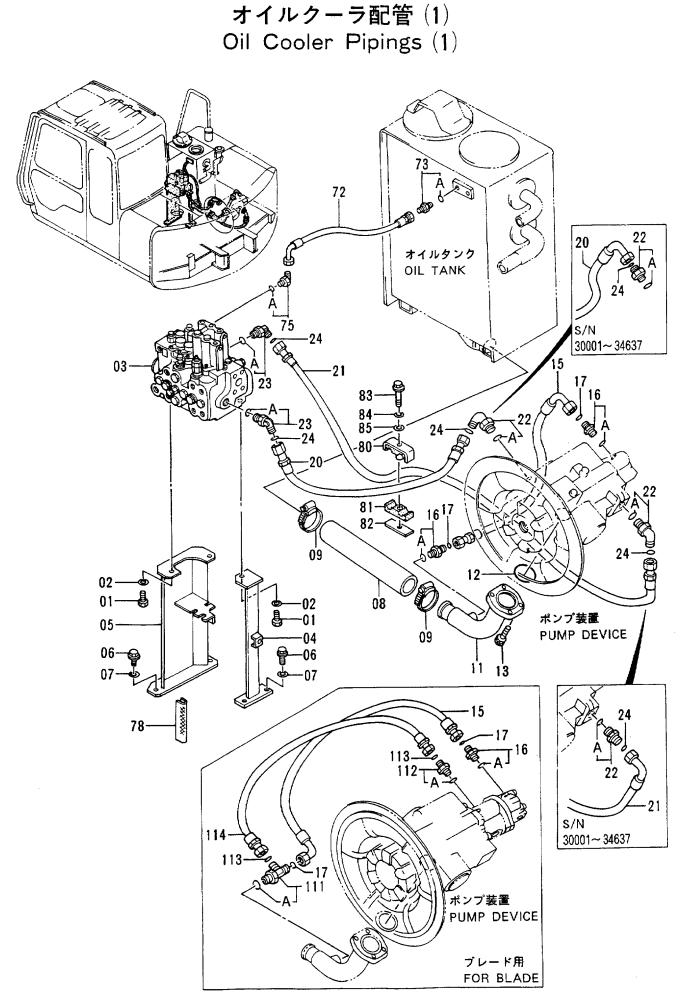

|            |                  |                                |                      |                |                    | 30001-             |            |                                             |            |
|------------|------------------|--------------------------------|----------------------|----------------|--------------------|--------------------|------------|---------------------------------------------|------------|
| 符号<br>ITEM | 部品番号<br>PART NO. | 部 品 名<br>PART NAME             | OF PART NAME<br>CODE | ↓<br>ひ<br>Q`TY | サービス<br>コード<br>S.C | 適用号機<br>SERIAL NO. | 互換性<br>ICA | 代替部<br>REPLACEA<br>PART<br>部品番号<br>PART NO. | 数罿         |
| )1-24      | 4304201          | ラジ エータ アツセン                    | RADIATOR ASS'Y       | 1              |                    |                    |            |                                             |            |
| )1         | 4301306          | ・コア; ラジ゛エータ                    | · CORE; RADIATOR     | 1              |                    |                    |            |                                             | İ          |
| 12         | 4217605          | • <b>ט</b> יא                  | • ROD                | 2              |                    |                    |            |                                             | i          |
| 03         | 4217606          | •ボ ルト;セムス                      | • BOLT ; SEMS        | 4              |                    |                    |            |                                             |            |
| )4         | 4206928          | ・プ ラグ ; ド レン                   | •PLUG;DRAIN          | 1              |                    |                    | <b>_</b>   |                                             |            |
| )5         | 4148706          | ・ホース                           | • HOSE               | 1              |                    |                    |            |                                             |            |
| 17         | 4228160          | ・キヤツプ                          | • CAP                | 1              |                    |                    |            |                                             |            |
| )8         | 4301307          | ・ブラケツト                         | • BRACKET            | 1              | I i                |                    |            |                                             |            |
| )9         | 4301308          | ・ブ <del>ラ</del> ケツト            | • BRACKET            | 1              |                    |                    |            |                                             |            |
| 10         | 4206678          | • ポ <sup>*</sup> ルト            | • BOLT               | 6              |                    |                    | 1          |                                             |            |
| 11         | 4301309          | ・クーラ;オイル                       | •COOLER;OIL          | 1              |                    |                    |            | 1                                           |            |
| 12         | 4206678          | ・ボ ルト;セムス                      | · BOLT; SEMS         | 6              | 1                  |                    |            | i                                           |            |
| 13         | 4217599          | <ul> <li>ハ° ツキン</li> </ul>     | • PACKING            | 1              |                    | -35572             |            |                                             |            |
| 14         | 4217598          | ・ハ゜ツキン                         | • PACKING            | 2              |                    |                    |            |                                             |            |
| 15         | 4301310          | <ul> <li>カ゛イト゛;フアン</li> </ul>  | •GUIDE; FAN          | 1              |                    |                    | ]          |                                             |            |
| 16         | 4206678          | ・ボ ルト;セムス                      | • BOLT ; SEMS        | 4              | i                  |                    |            |                                             |            |
| 17         | 4217595          | <ul> <li>ハ° ツキン</li> </ul>     | • PACKING            | 2              |                    |                    |            |                                             |            |
| 19         | 4301311          | • <b>ネ</b> ツト                  | •NET                 | 1              |                    | -35572             | I          | 4333043                                     | 1          |
| 19         | 4333043          | ・ネット                           | •NET                 | 1              | #                  | 35573-             |            | 1                                           |            |
| 20         | 4206930          | <ul> <li>ホ゛ルト;ウインク゛</li> </ul> | BOLT; WING           | 2              |                    |                    |            | 1                                           | ļ          |
| 21         | 4206931          | <ul> <li>・ワツシヤ</li> </ul>      | -WASHER              | 2              |                    |                    |            |                                             | i          |
| 22         | 14301312         | ・ブ・ラケツト                        | - BRACKET            | 1              |                    |                    |            |                                             |            |
| 23         | 4301313          | ・ブ ラケツト                        | • BRACKET            | 1              | Ì                  |                    |            |                                             |            |
| 24         | 4301539          | • <b>ハ</b> ° ツキン               | PACKING              | 1              |                    | -35572             |            |                                             | ł          |
| 120        | J011230          | ボ ルト;セムス                       | BOLT; SEMS           | 4              |                    |                    |            |                                             |            |
| 121        | J222012          | ワツシヤ                           | WASHER               | 4              |                    |                    |            |                                             |            |
| 123        | 4270964          | ステー                            | STAY                 | 1              |                    |                    |            |                                             |            |
| 124        | J901430          | ホールト                           | BOLT                 | 2              |                    |                    |            |                                             | I          |
| 125        | A590914          | ワツシヤ;スプ リング                    | WASHER; SPRING       | 2              |                    |                    |            |                                             |            |
| 128        | 2031142          | ホース;ウオータ                       | HOSE; WATER          | + 1            |                    |                    |            |                                             |            |
| 129        | 2031911          | ホース; ウオータ                      | HOSE; WATER          | 1              | 1                  |                    |            | 1                                           | 1.         |
| 130        | 4505385          | クランプ ;ホース                      | CLAMP; HOSE          | 4              |                    |                    |            |                                             | -          |
|            |                  |                                |                      |                |                    |                    |            |                                             |            |
|            | I.               |                                |                      | 1              | ļ                  |                    |            |                                             |            |
|            |                  |                                |                      |                | i                  |                    |            |                                             | <u>. i</u> |
|            |                  |                                |                      |                |                    | •••                | T          |                                             |            |
|            |                  |                                |                      |                |                    |                    |            |                                             |            |
|            |                  |                                |                      | 1              |                    |                    |            | 1                                           | 1          |
|            |                  |                                |                      | 1              | ł                  |                    |            | i                                           |            |
|            | 1                |                                |                      | 1              |                    |                    | 1          | 1                                           |            |