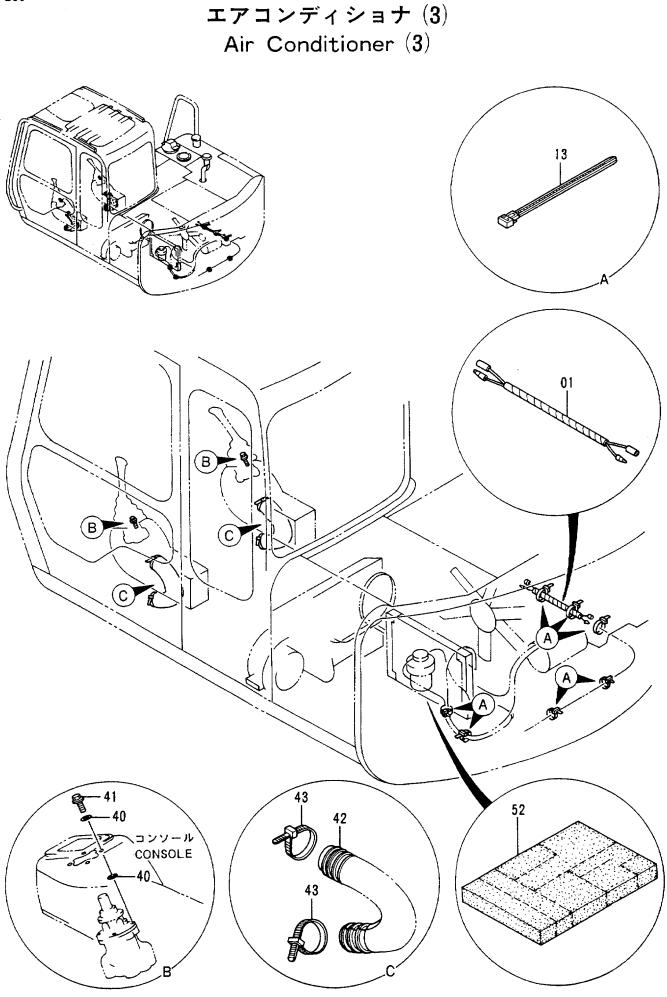

| i                          |                      |                            |                    |                                                                   |
|            |                  |                            |                      |                            |                    |                                                                   |
|            |                  |                            |                      |                            |                    | 1                                                                 |
|            |                  |                            |                      |                            |                    |                                                                   |



### エアコンデ イシヨナ (3) AIR CONDITIONER (3)

ч

|            |                  |                  |                      |                   |                    | 30001-             |      |                                             |                   |  |
|------------|------------------|------------------|----------------------|-------------------|--------------------|--------------------|------|---------------------------------------------|-------------------|--|
| 符号<br>ITEM | 部品番号<br>PART NO. | 部品名<br>PART NAME | or PART NAME<br>CODE | <b>数量</b><br>G'TY | サービス<br>コード<br>S.C | 適用号機<br>SERIAL NO. | 互換性の | 代替部<br>REPLACEA<br>PART<br>部品番号<br>PART NC. | 3 品<br>(BLE<br>数量 |  |
| 01         | 4311216          | ハーネス; ワイヤ        | HARNESS; WIRE        | 1                 |