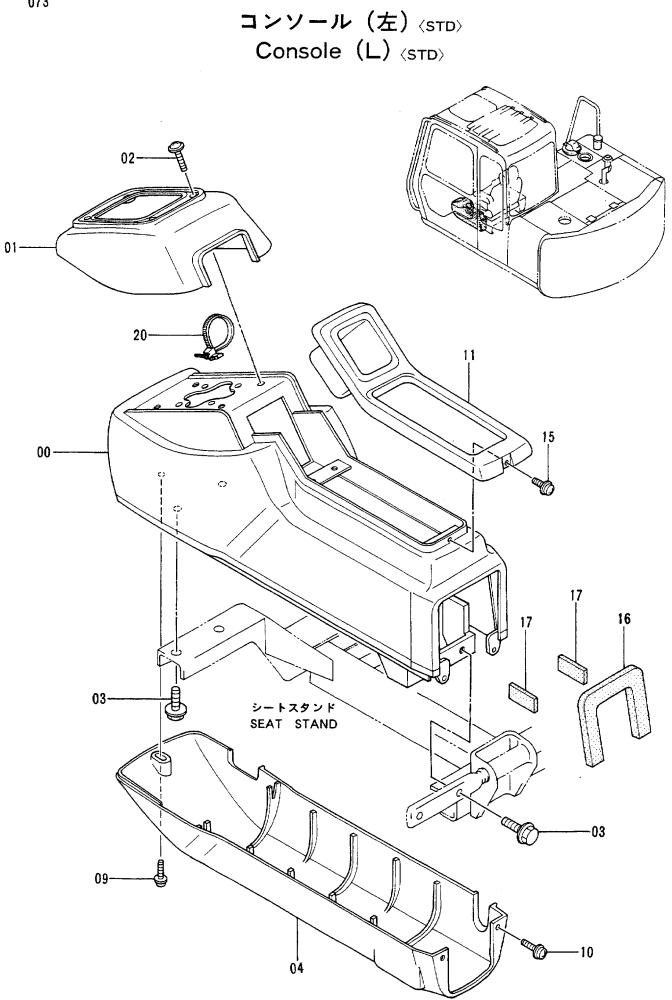

|                  |                  |                      |                   |                    |                    |            |                                             |    |
|            |                  |                  |                      | I                 |                    |                    |            | ļ                                           | i  |
|            |                  |                  |                      | :                 |                    | 1                  |            | ļ                                           |    |
|            |                  |                  | ,<br>                |                   |                    | 10K-1-5            |            |                                             |    |



|            | T                |                  |                                       |                   |                    |                    | F              | 代替音                                         | 8 6     |
|------------|------------------|------------------|---------------------------------------|-------------------|--------------------|--------------------|----------------|---------------------------------------------|---------|
| 符号<br>ITEM | 部品番号<br>PART NO. | 部品名<br>PART NAME | or PART NAME<br>CODE                  | <b>数量</b><br>Q`TY | サービス<br>コード<br>S.С | 適用号機<br>SERIAL NO. | 互換<br>性<br>ICA | 代替音<br>REPLACE/<br>PART<br>部品番号<br>PART NO. | 数       |
| 00         | 5003051          | スタント             | STAND                                 | 1                 |