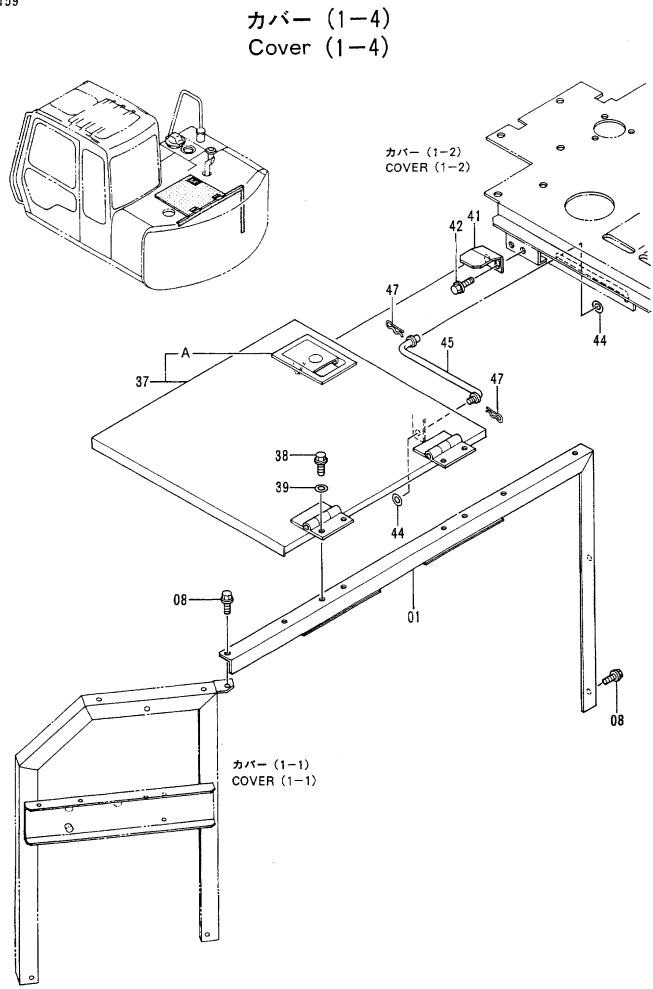

## 上部旋回体 UPPERSTRUCTURE

|            |                  |                  |                      |                         |                                                                                             | 30001-             | <b></b>                                              |
|------------|------------------|------------------|----------------------|-------------------------|---------------------------------------------------------------------------------------------|--------------------|------------------------------------------------------|
| 符号<br>ITEM | 部品番号<br>PART NO. | 部品名<br>PART NAME | or PART NAME<br>CODE | <mark>数量</mark><br>Q'TY | サービス<br>コード<br>S.C                                                                          | 適用号機<br>SERIAL NO. | 5<br>REPLACEABL<br>PART<br>性部品番号数<br>ICA PART NO. 01 |
| 00         | 5003518          | フレーム ; メイン       | FRAME; MAIN          | j 1                     |                                                                                             |                    |                                                      |
| 04         | 3043504          | <b>ピ</b> ン       | PIN                  | 1                       |                                                                                             |                    |                                                      |
| 05         | 3055930          | <b>ピ</b> ン       | PIN                  | 1                       |                                                                                             |                    |                                                      |
| 07         | 4065688          | リング              | RING                 | 2                       |                                                                                             |                    |                                                      |
| 08         | 4065689          | ピン               | PIN                  | 2                       |                                                                                             |                    | :                                                    |
| 09         | J931685          | ボルト              | BOLT                 | 22                      |                                                                                             |                    | i                                                    |
| 10         | J222016          | フツシヤ             | WASHER               | 22                      |                                                                                             |                    |                                                      |
| 12         | J75214           | プ ラグ             | PLUG                 | 1                       |                                                                                             |                    |                                                      |
| 15         | 4195033          | カバー              | COVER                | 1                       |                                                                                             |                    |                                                      |
| 22         | 4224058          | ワツシヤ 2.0         | WASHER 2.0           | 2                       | R                                                                                           |                    |                                                      |
| 23         | 4224057          | ワツシヤ 1.0         | WASHER 1.0           | 2                       | R                                                                                           |                    |                                                      |
| 24         | 4180196          | スペーサ 1.2         | SPACER 1.2           | 2                       | R                                                                                           |                    |                                                      |
| 25         | 4042135          | スペーサ 2.3         | SPACER 2.3           | 1                       | R                                                                                           |                    | i                                                    |
| 30         | 8036895          | ストツハ             | STOPPER              | 1                       |                                                                                             |                    |                                                      |
| 31         | J222012          | ワツシヤ             | WASHER               | 2                       |                                                                                             |                    |                                                      |
| 32         | J901220          | ボルト              | BOLT                 | 2                       |                                                                                             | -32791             |                                                      |
| 32         | J011230          | ボルト;セムス          | BOLT; SEMS           | 2                       |                                                                                             | 32792-             |                                                      |
| 34         | 4509404          | ブ ツシング ;ラバー      | BUSHING; RUBBER      | 3                       |                                                                                             |                    |                                                      |
| 35         | 4293794          | ブ ツシング ; ラバー     | BUSHING; RUBBER      | 1                       | -                                                                                           |                    |                                                      |
| 36         | 4293803          | ブ ツシング ; ラバー     | BUSHING; RUBBER      | 1                       |                                                                                             |                    |                                                      |
| 37         | 4201749          | ブ ツシング ; ラバー     | BUSHING; RUBBER      | 1                       |                                                                                             | 4<br>•<br>•        |                                                      |
| 38         | 4210661          | ブ ツシング ; ラバー     | BUSHING; RUBBER      | 1                       |                                                                                             |                    |                                                      |
| 39         | 94-2816          | ブ ツシング ; ラバー     | BUSHING; RUBBER      | 1                       |                                                                                             |                    |                                                      |
| 40         | 4293796          | ブ ツシング ;うバー      | BUSHING; RUBBER      | 1                       |                                                                                             |                    |                                                      |
|            |                  |                  |                      |                         |                                                                                             |                    |                                                      |
|            | į                |                  |                      |                         |                                                                                             |                    |                                                      |
|            |                  |                  |                      |                         |                                                                                             |                    |                                                      |
|            |                  |                  |                      |                         |                                                                                             | :<br>:             |                                                      |
|            |                  |                  |                      |                         | 1<br>1<br>1<br>1<br>1<br>1<br>1<br>1<br>1<br>1<br>1<br>1<br>1<br>1<br>1<br>1<br>1<br>1<br>1 |                    |                                                      |
|            |                  |                  | ······               | •••••                   |                                                                                             |                    |                                                      |
|            |                  |                  |                      |                         |                                                                                             | -                  |                                                      |
|            |                  | <b>1</b>         |                      |                         |                                                                                             |                    |                                                      |