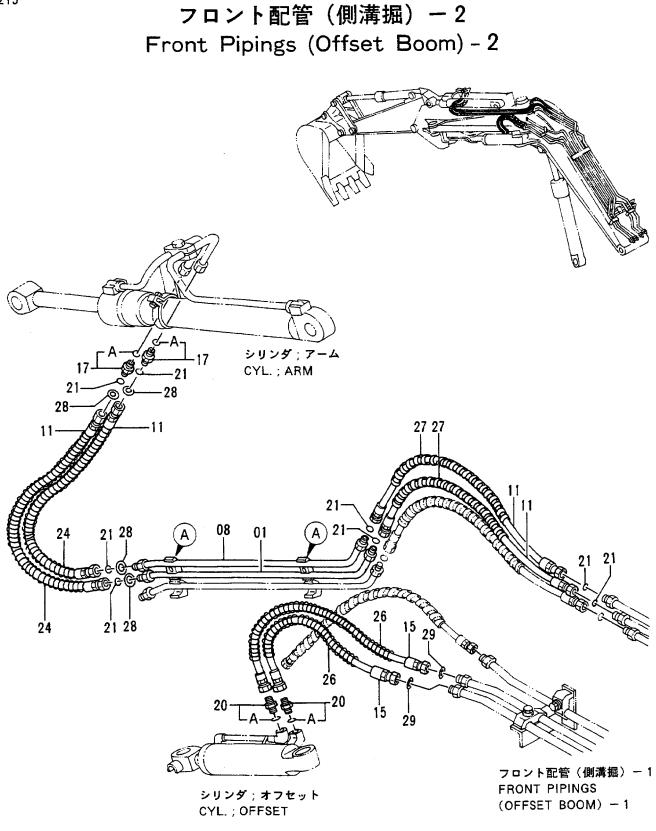

## 上部旋回体 UPPERSTRUCTURE

|            |                  |                  |                      |                         |                                                                                             | 30001-             | <b></b>                                              |
|------------|------------------|------------------|----------------------|-------------------------|---------------------------------------------------------------------------------------------|--------------------|------------------------------------------------------|
| 符号<br>ITEM | 部品番号<br>PART NO. | 部品名<br>PART NAME | or PART NAME<br>CODE | <mark>数量</mark><br>Q'TY | サービス<br>コード<br>S.C                                                                          | 適用号機<br>SERIAL NO. | 5<br>REPLACEABL<br>PART<br>性部品番号数<br>ICA PART NO. 01 |
| 00         | 5003518          | フレーム ; メイン       | FRAME; MAIN          | j 1                     |                                                                                             |                    |                                                      |
| 04         | 3043504          | <b>ピ</b> ン       | PIN                  | 1                       |                                                                                             |                    |                                                      |
| 05         | 3055930          | <b>ピ</b> ン       | PIN                  | 1                       |                                                                                             |                    |                                                      |
| 07         | 4065688          | リング              | RING                 | 2                       |                                                                                             |                    |                                                      |
| 08         | 4065689          | ピン               | PIN                  | 2                       |                                                                                             |                    | :                                                    |
| 09         | J931685          | ボルト              | BOLT                 | 22                      |                                                                                             |                    | i                                                    |
| 10         | J222016          | フツシヤ             | WASHER               | 22                      |                                                                                             |                    |                                                      |
| 12         | J75214           | プ ラグ             | PLUG                 | 1                       |                                                                                             |                    |                                                      |
| 15         | 4195033          | カバー              | COVER                | 1                       |                                                                                             |                    |                                                      |
| 22         | 4224058          | ワツシヤ 2.0         | WASHER 2.0           | 2                       | R                                                                                           |                    |                                                      |
| 23         | 4224057          | ワツシヤ 1.0         | WASHER 1.0           | 2                       | R                                                                                           |                    |                                                      |
| 24         | 4180196          | スペーサ 1.2         | SPACER 1.2           | 2                       | R                                                                                           |                    |                                                      |
| 25         | 4042135          | スペーサ 2.3         | SPACER 2.3           | 1                       | R                                                                                           |                    | i                                                    |
| 30         | 8036895          | ストツハ             | STOPPER              | 1                       |                                                                                             |                    |                                                      |
| 31         | J222012          | ワツシヤ             | WASHER               | 2                       |                                                                                             |                    |                                                      |
| 32         | J901220          | ボルト              | BOLT                 | 2                       |                                                                                             | -32791             |                                                      |
| 32         | J011230          | ボルト;セムス          | BOLT; SEMS           | 2                       |                                                                                             | 32792-             |                                                      |
| 34         | 4509404          | ブ ツシング ;ラバー      | BUSHING; RUBBER      | 3                       |                                                                                             |                    |                                                      |
| 35         | 4293794          | ブ ツシング ; ラバー     | BUSHING; RUBBER      | 1                       | -                                                                                           |                    |                                                      |
| 36         | 4293803          | ブ ツシング ; ラバー     | BUSHING; RUBBER      | 1                       |                                                                                             |                    |                                                      |
| 37         | 4201749          | ブ ツシング ; ラバー     | BUSHING; RUBBER      | 1                       |                                                                                             | 4<br>•<br>•        |                                                      |
| 38         | 4210661          | ブ ツシング ; ラバー     | BUSHING; RUBBER      | 1                       |                                                                                             |                    |                                                      |
| 39         | 94-2816          | ブ ツシング ; ラバー     | BUSHING; RUBBER      | 1                       |                                                                                             |                    |                                                      |
| 40         | 4293796          | ブ ツシング ;うバー      | BUSHING; RUBBER      | 1                       |                                                                                             |                    |                                                      |
|            |                  |                  |                      |                         |                                                                                             |                    |                                                      |
|            | į                |                  |                      |                         |                                                                                             |                    |                                                      |
|            |                  |                  |                      |                         |                                                                                             |                    |                                                      |
|            |                  |                  |                      |                         |                                                                                             | :<br>:             |                                                      |
|            |                  |                  |                      |                         | 1<br>1<br>1<br>1<br>1<br>1<br>1<br>1<br>1<br>1<br>1<br>1<br>1<br>1<br>1<br>1<br>1<br>1<br>1 |                    |                                                      |
|            |                  |                  | ······               | •••••                   |                                                                                             |                    |                                                      |
|            |                  |                  |                      |                         |                                                                                             | -                  |                                                      |
|            |                  | <b>1</b>         |                      |                         |                                                                                             |                    |                                                      |