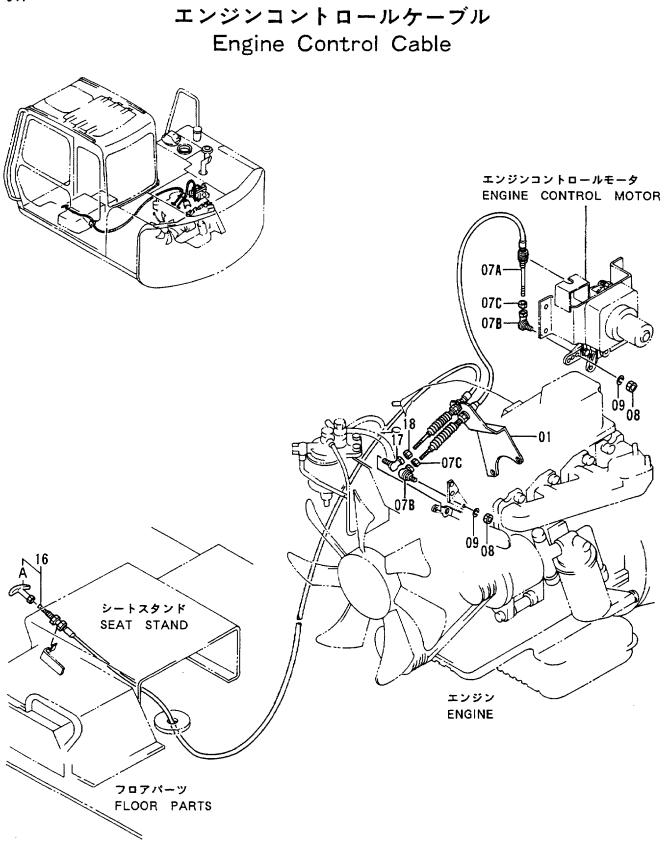

|                         |                            |                    |             |
|            |                       |                                         |                         |                            |                    |             |
|            |                       | I                                       |                         |                            |                    |             |
|            | 1                     | I                                       |                         |                            |                    | 1           |
|            |                       |                                         | !                       |                            | i                  |             |



|       |          |                         |                 |                         | 30001-                    |     |                                 |        |
|-------|----------|-------------------------|-----------------|-------------------------|---------------------------|-----|---------------------------------|--------|
| 符号    | 部品番号     | 部品名                     | or PART NAME    | 数量 サー・<br>Q TY コー<br>S. | ジョン<br>道用号機<br>SERIAL NO. | 互換性 | 代替部<br>REPLACEA<br>PART<br>部品番号 |        |
| ITEM  | PART NO. | PART NAME               |                 | un s.                   |                           | ICA | PART NO.                        | Q'TY   |
| 01    | 3062875  | フ・ラケット                  | BRACKET         | 1                       |                           |     |