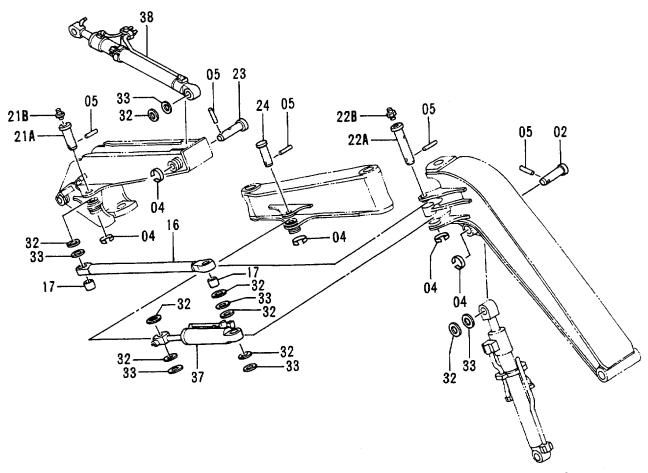

## 上部旋回体 UPPERSTRUCTURE

|            |                  |                  |                      |                         |                                                                                             | 30001-             | <b></b>                                              |
|------------|------------------|------------------|----------------------|-------------------------|---------------------------------------------------------------------------------------------|--------------------|------------------------------------------------------|
| 符号<br>ITEM | 部品番号<br>PART NO. | 部品名<br>PART NAME | or PART NAME<br>CODE | <mark>数量</mark><br>Q'TY | サービス<br>コード<br>S.C                                                                          | 適用号機<br>SERIAL NO. | 5<br>REPLACEABL<br>PART<br>性部品番号数<br>ICA PART NO. 01 |
| 00         | 5003518          | フレーム ; メイン       | FRAME; MAIN          | j 1                     |                                                                                             |                    |                                                      |
| 04         | 3043504          | <b>ピ</b> ン       | PIN                  | 1                       |                                                                                             |                    |                                                      |
| 05         | 3055930          | <b>ピ</b> ン       | PIN                  | 1                       |                                                                                             |                    |                                                      |
| 07         | 4065688          | リング              | RING                 | 2                       |                                                                                             |                    |                                                      |
| 08         | 4065689          | ピン               | PIN                  | 2                       |                                                                                             |                    | :                                                    |
| 09         | J931685          | ボルト              | BOLT                 | 22                      |                                                                                             |                    | i                                                    |
| 10         | J222016          | フツシヤ             | WASHER               | 22                      |                                                                                             |                    |                                                      |
| 12         | J75214           | プ ラグ             | PLUG                 | 1                       |                                                                                             |                    |                                                      |
| 15         | 4195033          | カバー              | COVER                | 1                       |                                                                                             |                    |                                                      |
| 22         | 4224058          | ワツシヤ 2.0         | WASHER 2.0           | 2                       | R                                                                                           |                    |                                                      |
| 23         | 4224057          | ワツシヤ 1.0         | WASHER 1.0           | 2                       | R                                                                                           |                    |                                                      |
| 24         | 4180196          | スペーサ 1.2         | SPACER 1.2           | 2                       | R                                                                                           |                    |                                                      |
| 25         | 4042135          | スペーサ 2.3         | SPACER 2.3           | 1                       | R                                                                                           |                    | i                                                    |
| 30         | 8036895          | ストツハ             | STOPPER              | 1                       |                                                                                             |                    |                                                      |
| 31         | J222012          | ワツシヤ             | WASHER               | 2                       |                                                                                             |                    |                                                      |
| 32         | J901220          | ボルト              | BOLT                 | 2                       |                                                                                             | -32791             |                                                      |
| 32         | J011230          | ボルト;セムス          | BOLT; SEMS           | 2                       |                                                                                             | 32792-             |                                                      |
| 34         | 4509404          | ブ ツシング ;ラバー      | BUSHING; RUBBER      | 3                       |                                                                                             |                    |                                                      |
| 35         | 4293794          | ブ ツシング ; ラバー     | BUSHING; RUBBER      | 1                       | -                                                                                           |                    |                                                      |
| 36         | 4293803          | ブ ツシング ; ラバー     | BUSHING; RUBBER      | 1                       |                                                                                             |                    |                                                      |
| 37         | 4201749          | ブ ツシング ; ラバー     | BUSHING; RUBBER      | 1                       |                                                                                             | 4<br>•<br>•        |                                                      |
| 38         | 4210661          | ブ ツシング ; ラバー     | BUSHING; RUBBER      | 1                       |                                                                                             |                    |                                                      |
| 39         | 94-2816          | ブ ツシング ; ラバー     | BUSHING; RUBBER      | 1                       |                                                                                             |                    |                                                      |
| 40         | 4293796          | ブ ツシング ;うバー      | BUSHING; RUBBER      | 1                       |                                                                                             |                    |                                                      |
|            |                  |                  |                      |                         |                                                                                             |                    |                                                      |
|            | į                |                  |                      |                         |                                                                                             |                    |                                                      |
|            |                  |                  |                      |                         |                                                                                             |                    |                                                      |
|            |                  |                  |                      |                         |                                                                                             | :<br>:             |                                                      |
|            |                  |                  |                      |                         | 1<br>1<br>1<br>1<br>1<br>1<br>1<br>1<br>1<br>1<br>1<br>1<br>1<br>1<br>1<br>1<br>1<br>1<br>1 |                    |                                                      |
|            |                  |                  | ······               | •••••                   |                                                                                             |                    |                                                      |
|            |                  |                  |                      |                         |                                                                                             | -                  |                                                      |
|            |                  | <b>1</b>         |                      |                         |                                                                                             |                    |                                                      |