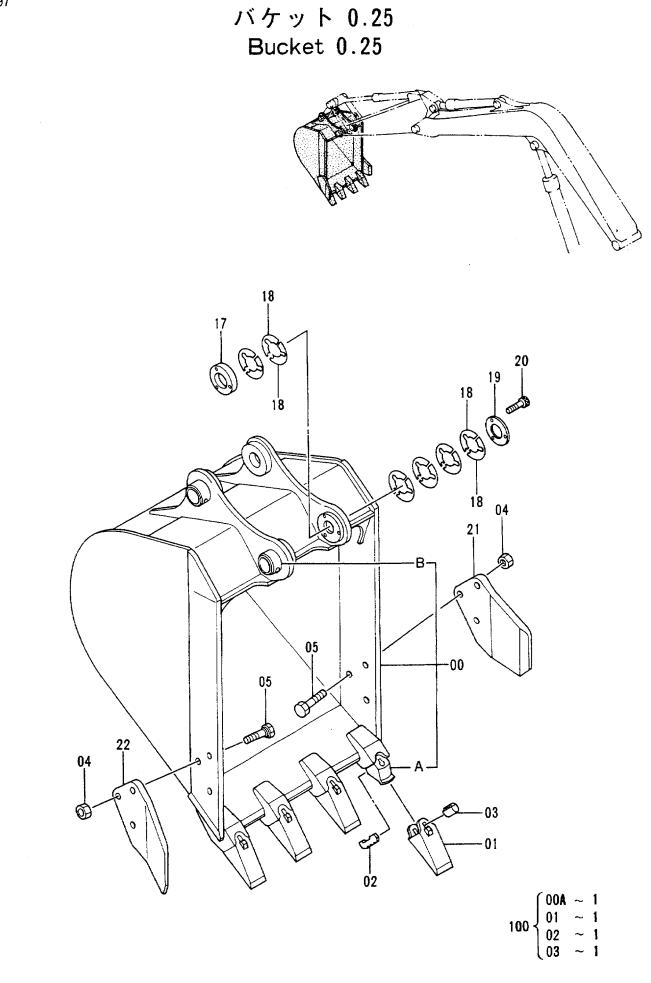

|
| •                                    | 4294885                                                                 | 54 1. <b>0</b>                                             | SHIM 1.0                                                | 2                         | R                  |                    |                                        |                                               |
| 8                                    |                                                                         | 54 2.0                                                     | SHIM 2.0                                                | 2                         | R                  |                    |                                        |                                               |



| <i>ħ</i> ₩ <b>□</b> |                  |                             |                      |                   |    |                    | 互換 | 代替音<br>REPLACE<br>PAR    | SB 67<br>ABLE |
|---------------------|------------------|-----------------------------|----------------------|-------------------|----|--------------------|----|--------------------------|---------------|
| 符号<br>ITEM          | 部品番号<br>PART NO. | 部品名<br>PART NAME            | or PART NAME<br>CODE | <b>数量</b><br>Q'TY |    | 適用号機<br>SERIAL NO. | 性子 | PART<br>化品番号<br>PART NO. | 数             |
|                     | 9100908          | い ケット アッセン                  | BUCKET ASS'Y         | 1                 |    | <u></u>            |    | Alt NO.                  |               |
| 00                  | 9100969