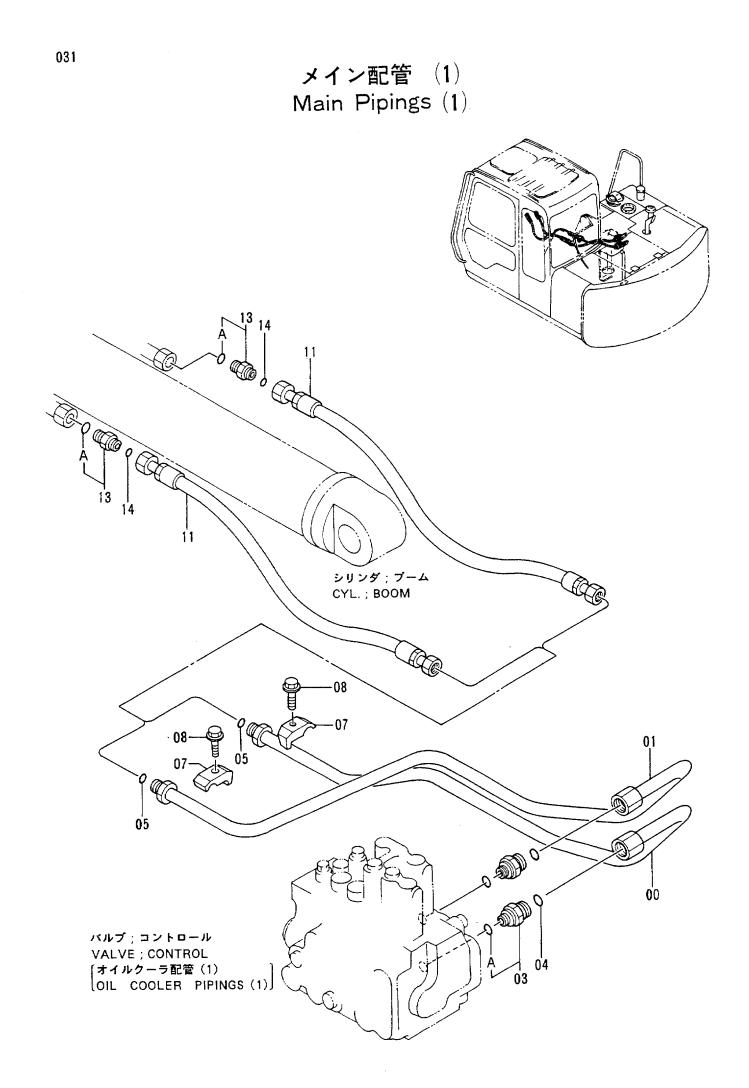

|                                        |                  |                       |                    |     |                                 | į               |  |
|                 |                  |                                        |                  |                       |                    |     | 1                               |                 |  |
|                 | i                |                                        |                  | 1                     |                    |     |                                 |                 |  |
|                 |                  |                                        |                  |                       |                    |     |                                 |                 |  |



| ITEM         PAF           00         80508           01         80508           03         41975           03A         45064           04         41873           05         41389           07         41901           08         J0112           11         42946           13         41896 |                  |               |                            |                      |                   |                    | 30001-             |     |                                             |    |
|-------------------------------------------------------------------------------------------------------------------------------------------------------------------------------------------------------------------------------------------------------------------------------------------------|---------