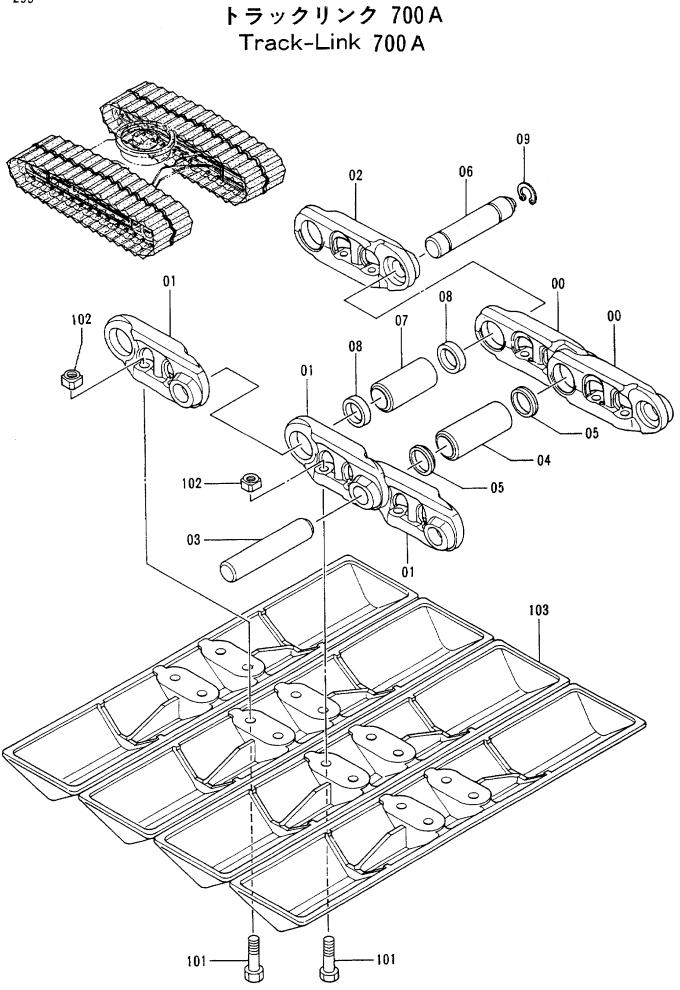

## 上部旋回体 UPPERSTRUCTURE

|            |                  |                  |                      |                         |                                                                                             | 30001-             | <b></b>                                              |
|------------|------------------|------------------|----------------------|-------------------------|---------------------------------------------------------------------------------------------|--------------------|------------------------------------------------------|
| 符号<br>ITEM | 部品番号<br>PART NO. | 部品名<br>PART NAME | or PART NAME<br>CODE | <mark>数量</mark><br>Q'TY | サービス<br>コード<br>S.C                                                                          | 適用号機<br>SERIAL NO. | 5<br>REPLACEABL<br>PART<br>性部品番号数<br>ICA PART NO. 01 |
| 00         | 5003518          | フレーム ; メイン       | FRAME; MAIN          | j 1                     |                                                                                             |                    |                                                      |
| 04         | 3043504          | <b>ピ</b> ン       | PIN                  | 1                       |                                                                                             |                    |                                                      |
| 05         | 3055930          | <b>ピ</b> ン       | PIN                  | 1                       |                                                                                             |                    |                                                      |
| 07         | 4065688          | リング              | RING                 | 2                       |                                                                                             |                    |                                                      |
| 08         | 4065689          | ピン               | PIN                  | 2                       |                                                                                             |                    | :                                                    |
| 09         | J931685          | ボルト              | BOLT                 | 22                      |                                                                                             |                    | i                                                    |
| 10         | J222016          | フツシヤ             | WASHER               | 22                      |                                                                                             |                    |                                                      |
| 12         | J75214           | プ ラグ             | PLUG                 | 1                       |                                                                                             |                    |                                                      |
| 15         | 4195033          | カバー              | COVER                | 1                       |                                                                                             |                    |                                                      |
| 22         | 4224058          | ワツシヤ 2.0         | WASHER 2.0           | 2                       | R                                                                                           |                    |                                                      |
| 23         | 4224057          | ワツシヤ 1.0         | WASHER 1.0           | 2                       | R                                                                                           |                    |                                                      |
| 24         | 4180196          | スペーサ 1.2         | SPACER 1.2           | 2                       | R                                                                                           |                    |                                                      |
| 25         | 4042135          | スペーサ 2.3         | SPACER 2.3           | 1                       | R                                                                                           |                    | i                                                    |
| 30         | 8036895          | ストツハ             | STOPPER              | 1                       |                                                                                             |                    |                                                      |
| 31         | J222012          | ワツシヤ             | WASHER               | 2                       |                                                                                             |                    |                                                      |
| 32         | J901220          | ボルト              | BOLT                 | 2                       |                                                                                             | -32791             |                                                      |
| 32         | J011230          | ボルト;セムス          | BOLT; SEMS           | 2                       |                                                                                             | 32792-             |                                                      |
| 34         | 4509404          | ブ ツシング ;ラバー      | BUSHING; RUBBER      | 3                       |                                                                                             |                    |                                                      |
| 35         | 4293794          | ブ ツシング ; ラバー     | BUSHING; RUBBER      | 1                       | -                                                                                           |                    |                                                      |
| 36         | 4293803          | ブ ツシング ; ラバー     | BUSHING; RUBBER      | 1                       |                                                                                             |                    |                                                      |
| 37         | 4201749          | ブ ツシング ; ラバー     | BUSHING; RUBBER      | 1                       |                                                                                             | 4<br>•<br>•        |                                                      |
| 38         | 4210661          | ブ ツシング ; ラバー     | BUSHING; RUBBER      | 1                       |                                                                                             |                    |                                                      |
| 39         | 94-2816          | ブ ツシング ; ラバー     | BUSHING; RUBBER      | 1                       |                                                                                             |                    |                                                      |
| 40         | 4293796          | ブ ツシング ;うバー      | BUSHING; RUBBER      | 1                       |                                                                                             |                    |                                                      |
|            |                  |                  |                      |                         |                                                                                             |                    |                                                      |
|            | į                |                  |                      |                         |                                                                                             |                    |                                                      |
|            |                  |                  |                      |                         |                                                                                             |                    |                                                      |
|            |                  |                  |                      |                         |                                                                                             | :<br>:             |                                                      |
|            |                  |                  |                      |                         | 1<br>1<br>1<br>1<br>1<br>1<br>1<br>1<br>1<br>1<br>1<br>1<br>1<br>1<br>1<br>1<br>1<br>1<br>1 |                    |                                                      |
|            |                  |                  | ······               | •••••                   |                                                                                             |                    |                                                      |
|            |                  |                  |                      |                         |                                                                                             | -                  |                                                      |
|            |                  | <b>1</b>         |                      |                         |                                                                                             |                    |                                                      |