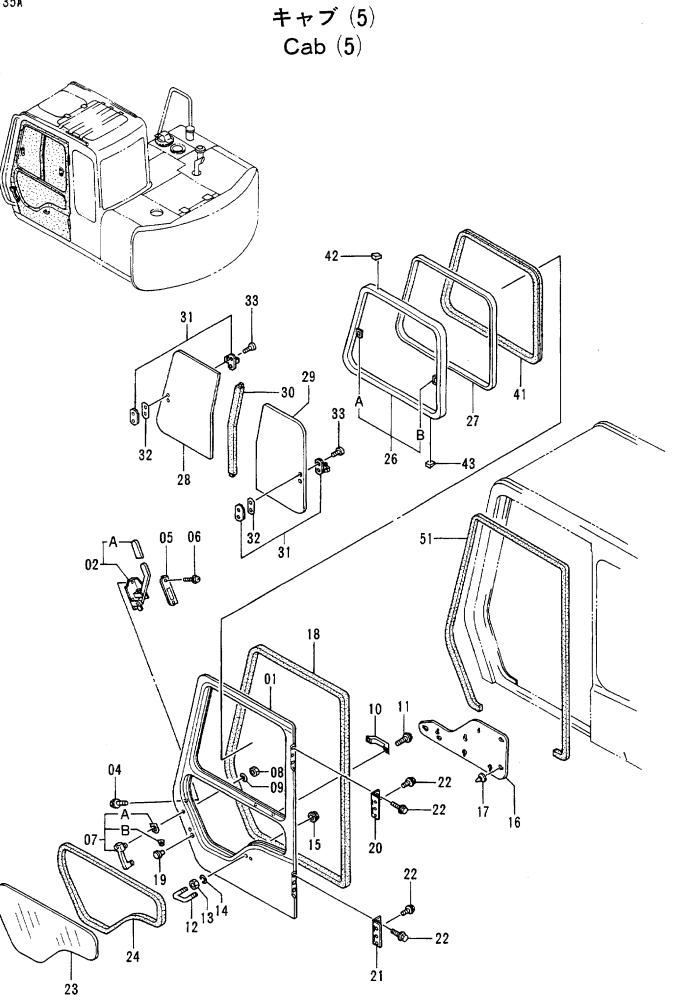

## 上部旋回体 UPPERSTRUCTURE

|            |                  |                  |                      |                         |                                                                                             | 30001-             | <b></b>                                              |
|------------|------------------|------------------|----------------------|-------------------------|---------------------------------------------------------------------------------------------|--------------------|------------------------------------------------------|
| 符号<br>ITEM | 部品番号<br>PART NO. | 部品名<br>PART NAME | or PART NAME<br>CODE | <mark>数量</mark><br>Q'TY | サービス<br>コード<br>S.C                                                                          | 適用号機<br>SERIAL NO. | 5<br>REPLACEABL<br>PART<br>性部品番号数<br>ICA PART NO. 01 |
| 00         | 5003518          | フレーム ; メイン       | FRAME; MAIN          | j 1                     |                                                                                             |                    |                                                      |
| 04         | 3043504          | <b>ピ</b> ン       | PIN                  | 1                       |                                                                                             |                    |                                                      |
| 05         | 3055930          | <b>ピ</b> ン       | PIN                  | 1                       |                                                                                             |                    |                                                      |
| 07         | 4065688          | リング              | RING                 | 2                       |                                                                                             |                    |                                                      |
| 08         | 4065689          | ピン               | PIN                  | 2                       |                                                                                             |                    | :                                                    |
| 09         | J931685          | ボルト              | BOLT                 | 22                      |                                                                                             |                    | i                                                    |
| 10         | J222016          | フツシヤ             | WASHER               | 22                      |                                                                                             |                    |                                                      |
| 12         | J75214           | プ ラグ             | PLUG                 | 1                       |                                                                                             |                    |                                                      |
| 15         | 4195033          | カバー              | COVER                | 1                       |                                                                                             |                    |                                                      |
| 22         | 4224058          | ワツシヤ 2.0         | WASHER 2.0           | 2                       | R                                                                                           |                    |                                                      |
| 23         | 4224057          | ワツシヤ 1.0         | WASHER 1.0           | 2                       | R                                                                                           |                    |                                                      |
| 24         | 4180196          | スペーサ 1.2         | SPACER 1.2           | 2                       | R                                                                                           |                    |                                                      |
| 25         | 4042135          | スペーサ 2.3         | SPACER 2.3           | 1                       | R                                                                                           |                    | i                                                    |
| 30         | 8036895          | ストツハ             | STOPPER              | 1                       |                                                                                             |                    |                                                      |
| 31         | J222012          | ワツシヤ             | WASHER               | 2                       |                                                                                             |                    |                                                      |
| 32         | J901220          | ボルト              | BOLT                 | 2                       |                                                                                             | -32791             |                                                      |
| 32         | J011230          | ボルト;セムス          | BOLT; SEMS           | 2                       |                                                                                             | 32792-             |                                                      |
| 34         | 4509404          | ブ ツシング ;ラバー      | BUSHING; RUBBER      | 3                       |                                                                                             |                    |                                                      |
| 35         | 4293794          | ブ ツシング ; ラバー     | BUSHING; RUBBER      | 1                       | -                                                                                           |                    |                                                      |
| 36         | 4293803          | ブ ツシング ; ラバー     | BUSHING; RUBBER      | 1                       |                                                                                             |                    |                                                      |
| 37         | 4201749          | ブ ツシング ; ラバー     | BUSHING; RUBBER      | 1                       |                                                                                             | 4<br>•<br>•        |                                                      |
| 38         | 4210661          | ブ ツシング ; ラバー     | BUSHING; RUBBER      | 1                       |                                                                                             |                    |                                                      |
| 39         | 94-2816          | ブ ツシング ; ラバー     | BUSHING; RUBBER      | 1                       |                                                                                             |                    |                                                      |
| 40         | 4293796          | ブ ツシング ;うバー      | BUSHING; RUBBER      | 1                       |                                                                                             |                    |                                                      |
|            |                  |                  |                      |                         |                                                                                             |                    |                                                      |
|            | į                |                  |                      |                         |                                                                                             |                    |                                                      |
|            |                  |                  |                      |                         |                                                                                             |                    |                                                      |
|            |                  |                  |                      |                         |                                                                                             | :<br>:             |                                                      |
|            |                  |                  |                      |                         | 1<br>1<br>1<br>1<br>1<br>1<br>1<br>1<br>1<br>1<br>1<br>1<br>1<br>1<br>1<br>1<br>1<br>1<br>1 |                    |                                                      |
|            |                  |                  | ······               | •••••                   |                                                                                             |                    |                                                      |
|            |                  |                  |                      |                         |                                                                                             | -                  |                                                      |
|            |                  | <b>1</b>         |                      |                         |                                                                                             |                    |                                                      |