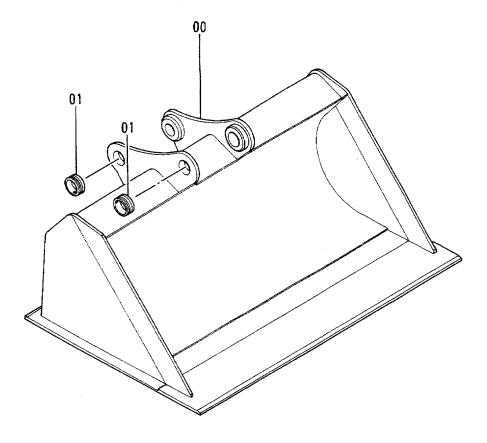

|          |                                            |                     | I     |                    |            |    |                                         |            |
|          |          | 1                                          |                     | ;     |                    |            |    |                                         |            |
|          |          |                                            |                     |       |                    |            |    |                                         |            |
| <u> </u> |          | !                                          |                     |       |                    | 10K-1-5    |    | _L                                      | <u>_</u>   |

### 法面バケット Slope-Finishing Blade





,

|            |                                       |                                        |                                                             |             |                    | 30001-             |            |                                             |   |
|------------|---------------------------------------|----------------------------------------|-------------------------------------------------------------|-------------|--------------------|--------------------|------------|---------------------------------------------|---|
| 符号<br>ITEM | 部品番号<br>PART NC.                      | 部 品 名<br>PART NAME                     | OF PART NAME<br>CODE                                        | 数量<br>Q'⊺⊻  | サービス<br>コード<br>S.C | 適用号機<br>SERIAL NG. | 互換性<br>ICA | 代替音<br>REPLACE