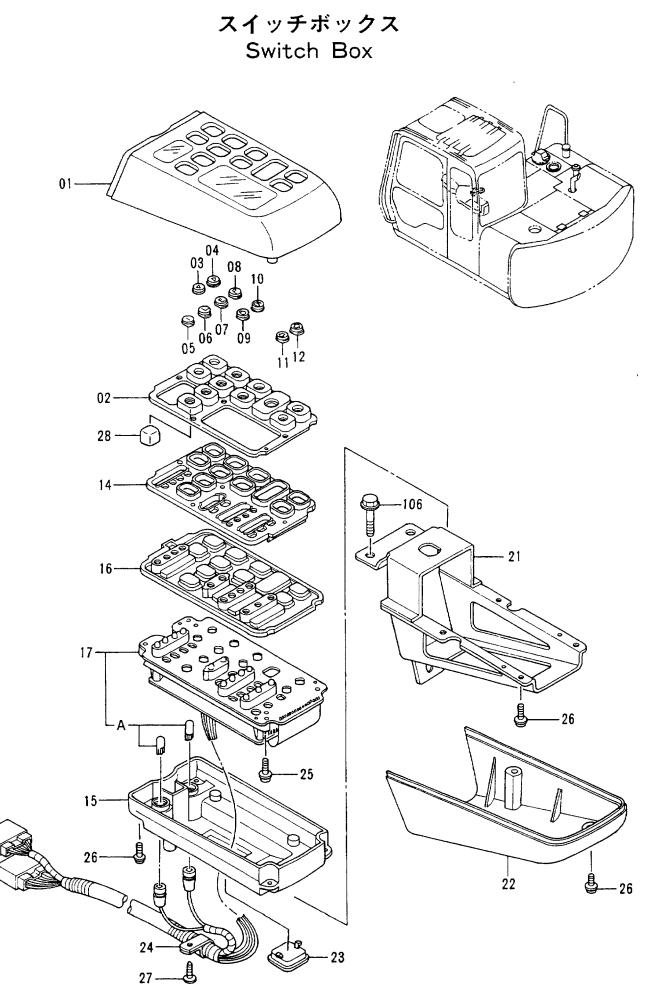

|
|            |                  |                   |                      |                   |                    |                                         |       |                                             |                                        |
|            |                  |                   |                      |                   |                    |                                         |       |                                             | •••••••••••••••••••••••••••••••••••••• |
|            | i                |                   |                      |                   |                    |                                         |       |                                             | <u> </u>                               |

,



|            |                  |                           |                      |                 |                    | 30001-             |                |                                             |    |
|------------|------------------|---------------------------|----------------------|-----------------|--------------------|--------------------|----------------|---------------------------------------------|----|
| 符号<br>ITEM | 部品番号<br>PART NO. | 部 品 名<br>PART NAME        | OF PART NAME<br>CODE | ₩<br>数量<br>0'TY | サービス<br>コード<br>S.C | 適用号機<br>SERIAL NO. | 互換<br>性<br>ICA | 代替部<br>REPLACEA<br>PART<br>部品番号<br>PART NO. | 数量 |
| 01-28      | 4274383          |                           | BOX;SWITCH           | 1               |                    | -34651             |