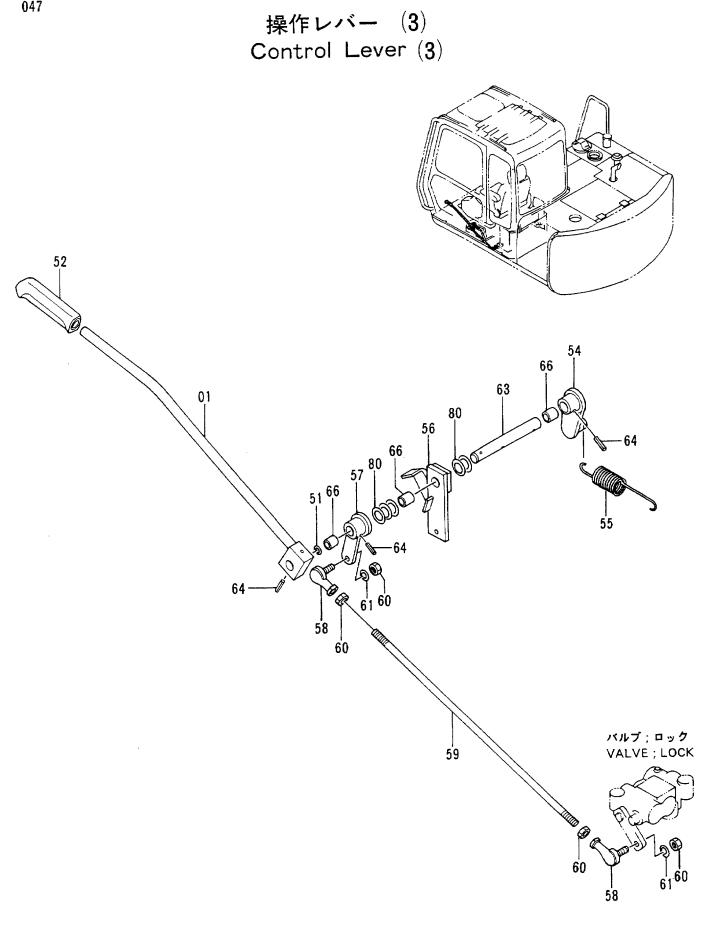

|            |         |                     |                 |                             |        |                                                           |



. . . . . . . . . . . . . . . .

|            |                  |                            |                      | 30001-                                        |                                                              |
|------------|------------------|----------------------------|----------------------|-----------------------------------------------|--------------------------------------------------------------|
| 符号<br>ITEM | 部品番号<br>PART NC. | 部品名<br>PART NAME           | OF PART NAME<br>CODE | 数量 サービス<br>ユード<br>G'TY S.C 適用号機<br>SERIAL NO. | 互代替部品<br>REPLACEABLE<br>換PART<br>管部品番号数量<br>ICA PART NO. CTV |
| 01         | 8050900          | עיב : - יאט                | LEVER; LOCK          | 1                                             |