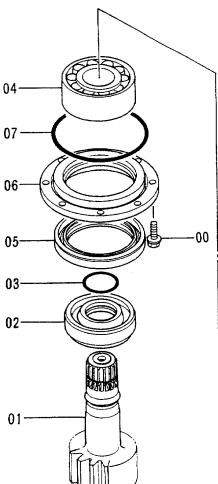

|                     |
|           |                  |                                        |                                       | !                 |                    |                    |     |                          |                     |
|           |                  |                                        | -                                     |                   |                    |                    |     |                          |                     |
|           | i                |                                        |                                       |                   | 1                  |                    |     |                          |                     |

装置 旋 口 Swing Device

111-

112

Q







-100

-108

- 39

-37

-40



|            |                  |                  |                      |                   | i                    | 30001-             | 1_                 | 代替部员                                               |
|------------|------------------|------------------|----------------------|-------------------|----------------------|--------------------|--------------------|----------------------------------------------------|
| 符号<br>ITEM | 部品番号<br>PART NO. | 部品名<br>PART NAME | OF PART NAME<br>CODE | <b>数量</b><br>Q'TY | サービス<br>ニード<br>  S.C | 適用号機<br>SERIAL NO. | 互<br>換<br>性<br>ICA | 代替部品<br>REPLACEABLE<br>PART<br>部品番号数<br>PART NC. Q |
| 0          | J021035          | 赤 ルト;セムス         | BOLT; SEMS           | 8                 |                      |                    |