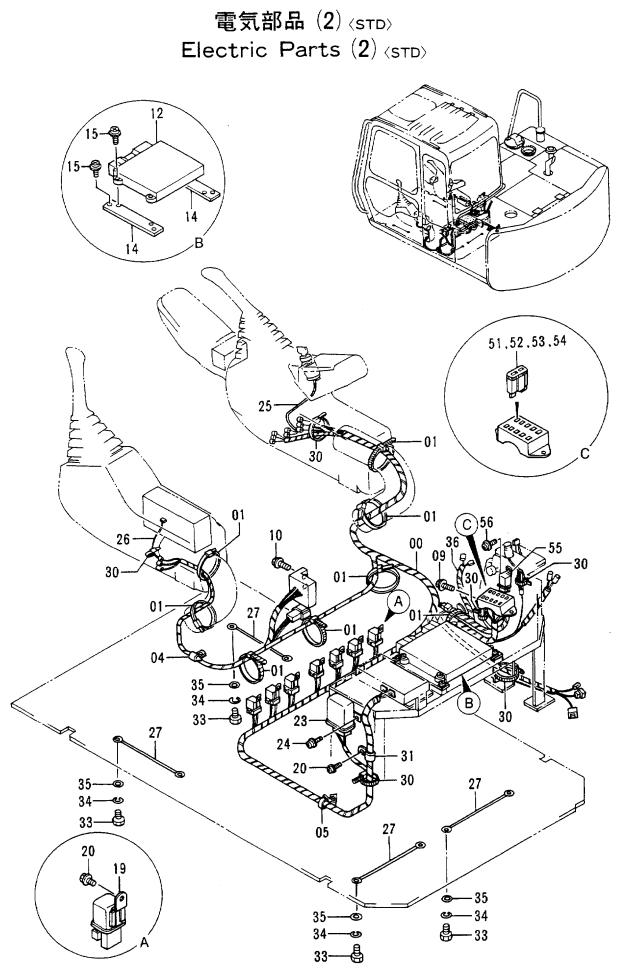

|            | -                  | <br>                          |            |                                             |          |
|            |                  |                          |                      | 2          |                    |                               |            | -                                           |          |
|            |                  |                          |                      |            | -                  |                               |            |                                             |          |
|            |                  |                          |                      |            | ł                  | 1                             |            |                                             |          |



## デンキ ブヒン (2) <STD> ELECTRIC PARTS (2) <STD>

|            |                  |                    |                                       |                   | <b>.</b>           | 30001-             |            |                                 |     |
|------------|------------------|--------------------|---------------------------------------|-------------------|--------------------|--------------------|------------|---------------------------------|-----|
| 符号<br>ITEM | 部品番号<br>PART NO. | 部品名<br>PART NAME   | or PART NAME<br>CODE                  | <b>数量</b><br>Q'TY | サービス<br>コード<br>S.C | 適用号機<br>SERIAL NO. | 互換性        | 代替音<br>REPLACEA<br>PART<br>部品番号 | 数量  |
|            |                  |                    |                                       |                   |