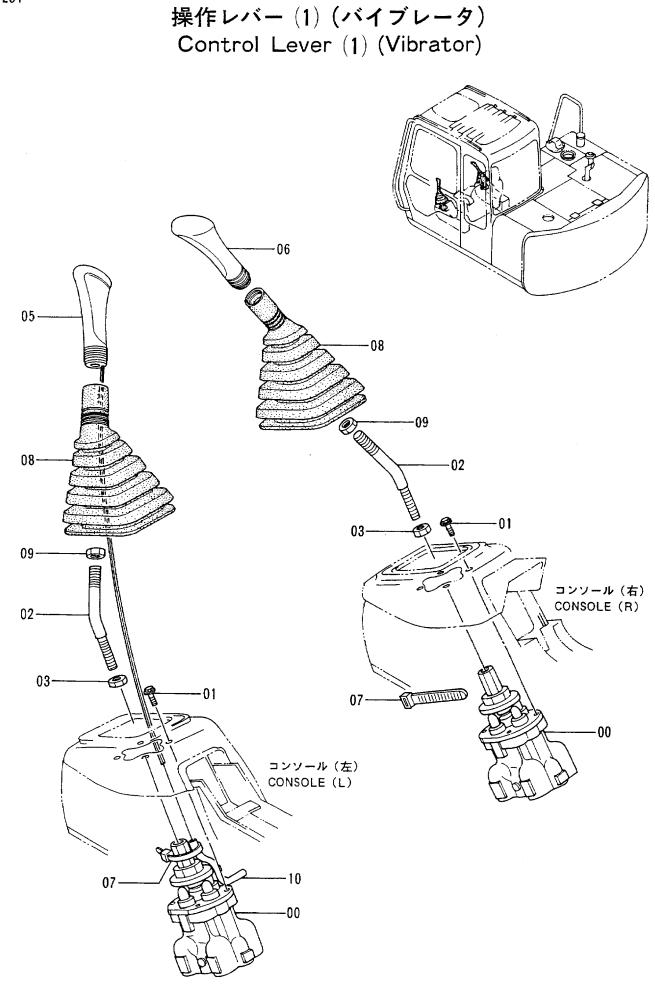

|                  |                             |                      |                            |                    |     |                                 |        |
|                                 | :                |                             | 1                    |                            |                    |     |                                 |        |
|                                 |                  |                             |                      |                            |                    |     |                                 |        |
|                                 |                  |                             |                      |                            |                    | 1   | <u></u>                         |        |



#### ソーサ レバー (1) (パイプ レータ) CONTROL LEVER (1) (VIBRATOR)

|            |                  |                                                      |                      |                     |                    | 30001-             |                    |                                             |    |
|------------|------------------|------------------------------------------------------|----------------------|---------------------|--------------------|--------------------|--------------------|---------------------------------------------|----|
| 符号<br>ITEM | 部品番号<br>PART NO. | 部 品 名<br>PART NAME                                   | or PART NAME<br>CODE | <b>数量</b><br>Q`TY   | サービス<br>ニード<br>S.С | 適用号機<br>SERIAL NO. | 互<br>換<br>性<br>ICA | 代替部<br>REPLACEA<br>PART<br>部品番号<br>PART NO. | 数量