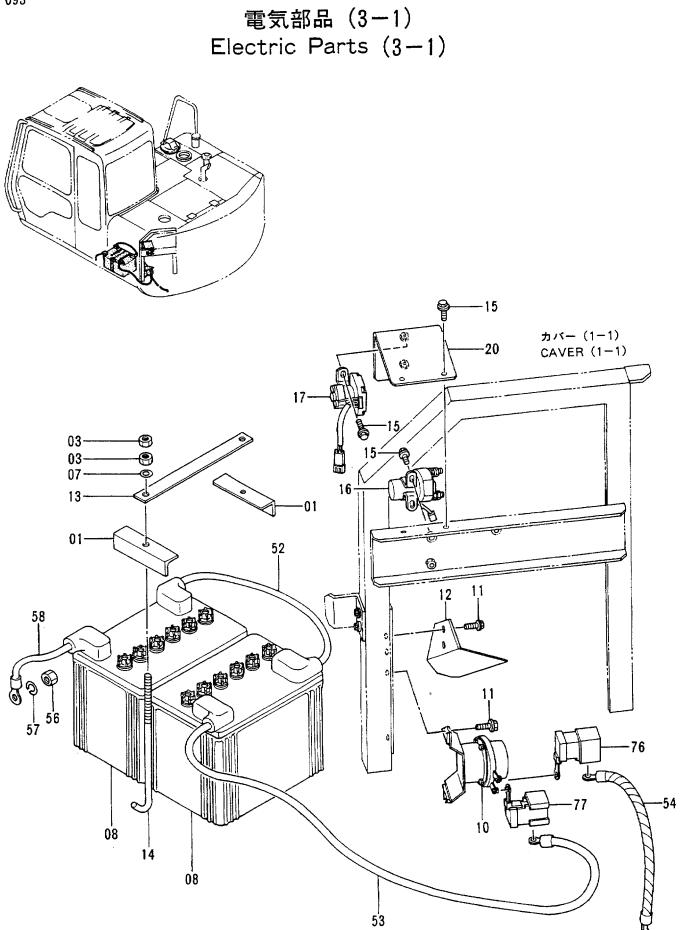

|                    |                        |                   |                    |                    |              |                                              |
|            |                  |                    |                        |                   |                    | 1                  |              | 1                                            |
|            |                  |                    |                        |                   |                    |                    | i            | i                                            |
|            |                  |                    |                        |                   |                    |                    |              |                                              |



|            |                  |                          |                        |            |                    | 30001-             |                                        |                                            |    |
|------------|------------------|--------------------------|------------------------|------------|--------------------|--------------------|----------------------------------------|--------------------------------------------|----|
| 符号<br>ITEM | 部品番号<br>PART NO. | 部 品 名<br>PART NAME       | ORT NAME<br>CODE       | 数量<br>G`TY | サービス<br>⊐ード<br>S.C | 適用号機<br>SERIAL NO. | 一一一一一一一一一一一一一一一一一一一一一一一一一一一一一一一一一一一一一一 | 代替部<br>REPLACEA<br>PART<br>部品番号<br>ART NO. | 数量 |
| 01         | 4257035          | サホ°ート                    | SUPPORT                | 2          |