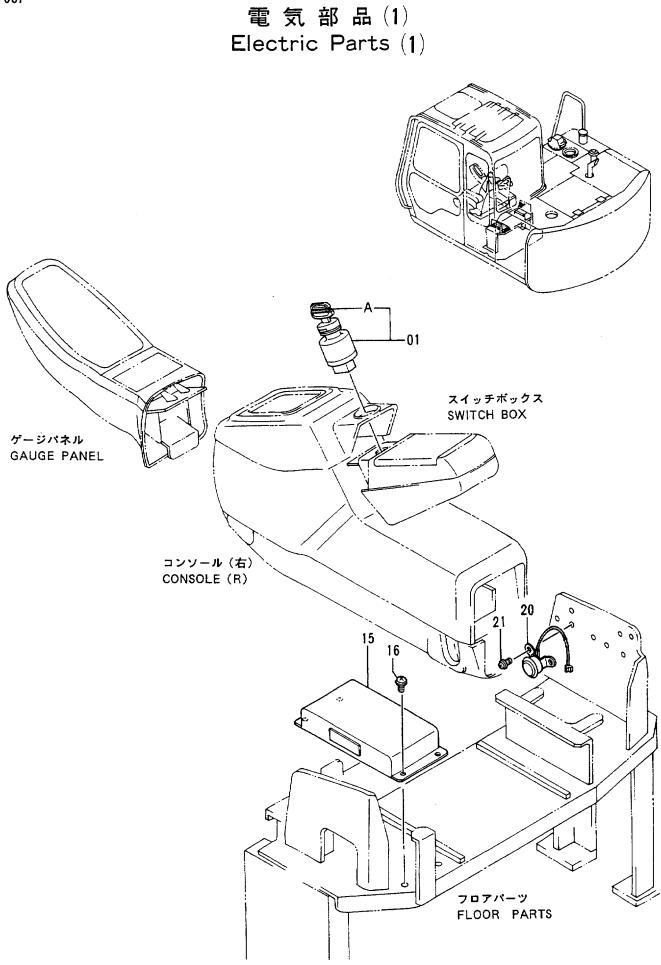

|                            | 10K-1-5            |                                                             |



### デッキ ブヒン (1) ELECTRIC PARTS (1)

|            |                  |                          |                      |            |                    | 30001-                        |            |                                             |          |
|------------|------------------|--------------------------|----------------------|------------|--------------------|-------------------------------|------------|---------------------------------------------|----------|
| 符号<br>ITEM | 部品番号<br>PART NO. | 部品名<br>PART NAME         | OF PART NAME<br>CODE | 数量<br>Q`TY | サービス<br>コード<br>S.C | 適用号機<br>SERIAL NO.            | 互換性<br>ICA | 代替部<br>REPLACEA<br>PART<br>部品番号<br>PART NO. | 数量       |
| )1         | 4250350          | スイツチ;スタート                | SWITCH; START        | 1          |