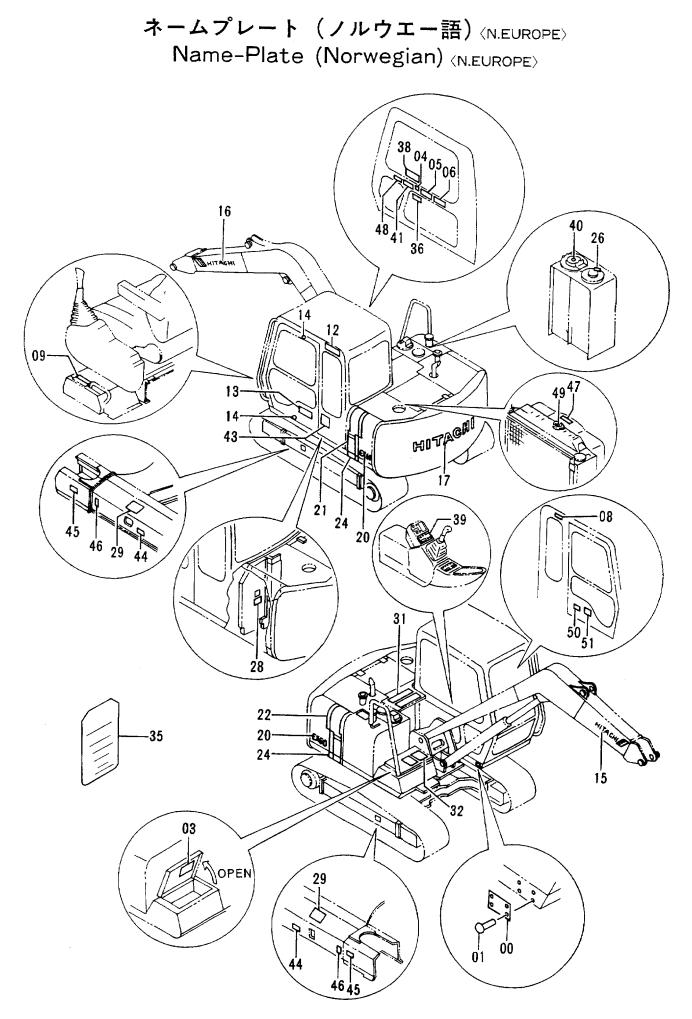

| 工 具 及 び 予 備 品<br>TOOLS AND SPARE PARTS    |
|-------------------------------------------|
| 工具 323<br>TOOLS<br>予備品 325<br>SPARE PARTS |
|                                           |

| ネームプレート                         | NAME                                                   |
|---------------------------------|--------------------------------------------------------|
| NAME-PLATE                      | PLĀTE                                                  |
| ネームプレート(I                       | 日本語)(std)・・・・・・・・・・327                                 |
| NAME-PLATE (J/                  | APANESE)(std)                                          |
| ネームプレート(ヨ                       | 英語)〈std〉329                                            |
| NAME-PLATE (EI                  | NGLISH)〈std〉                                           |
| ネームブレート(ノルウュ<br>NAME-PLATE(NORV | c 一括) 〈 N.EUROPE 〉···································· |