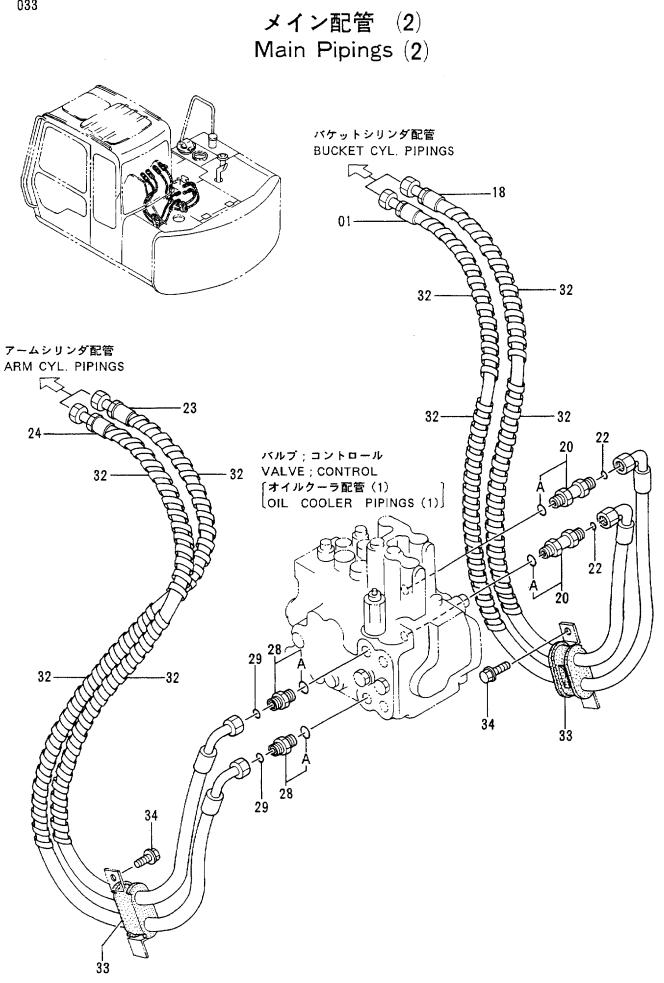

|                  |               |                            |                      |                   |                    |                    |     |                                             |    |
| ļ                                                                                                                                                                                                                                                                                               |                  |               |                            |                      |                   |                    | 10K-1-5            |     | ;                                           |    |



|            |                  |                             |                                                                                                                  |                         |                   | 30001-             |            |                                                        |
|------------|------------------|-----------------------------|------------------------------------------------------------------------------------------------------------------|-------------------------|-------------------|--------------------|------------|--------------------------------------------------------|
| 符号<br>ITEM | 部品番号<br>PART NO. | 部品名<br>PART NAME            | OF PART NAME<br>CODE