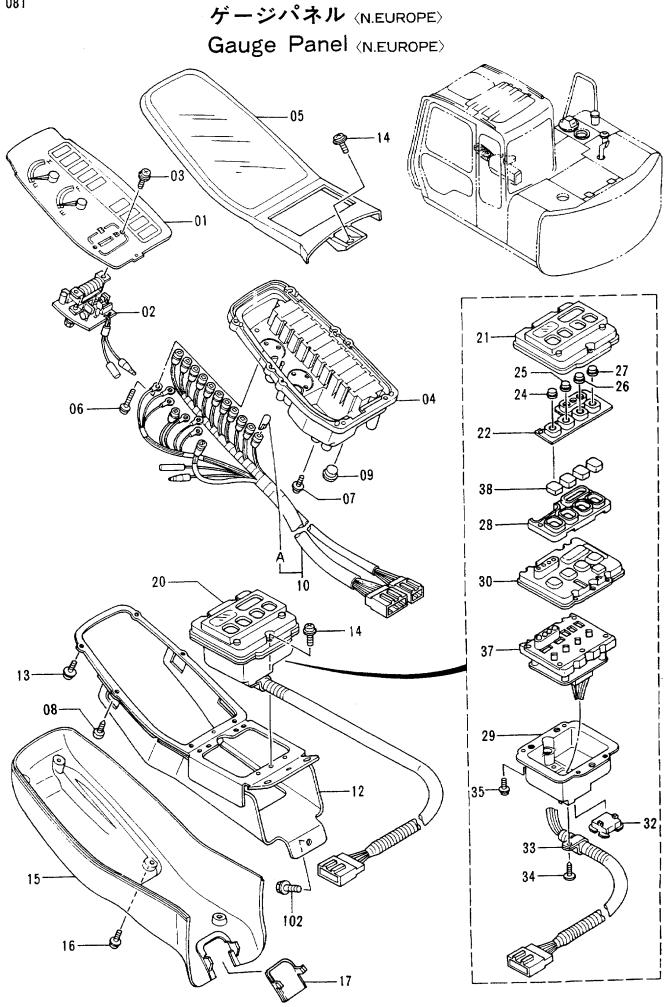

> –म | ••\$PACER            | 4                      | 30418-             |  |
| 102        | J020816          | ボ <sup>・</sup> ルト;セムス               | BOLT; SEMS           | 3                      |                    |  |
|            |                  |                                     |                      |                        |                    |  |
|            |                  |                                     |                      |                        |                    |  |
|            |                  |                                     |                      |                        |                    |  |
|            |                  |                                     |                      |                        |                    |  |



|            |                    |                                                   | <u></u>              |                   |                    | 30001-             | - <u>_</u> |                                             | <u> </u> |
|------------|--------------------|---------------------------------------------------|----------------------|-------------------|--------------------|--------------------|------------|---------------------------------------------|----------|
| 符号<br>ITEM | 部品番号<br>PART NO.   | 部品名<br>PART NAME                                  | or PART NAME<br>CODE | <b>数量</b><br>G*TY | サービス<br>コード<br>S.C | 適用号機<br>SERIAL NO. | 互換<br>性    | 代替音<br>REPLACE/<br>PART<br>部品番号<br>PART NO. | 数        |
| 01-38      | 4337115            |