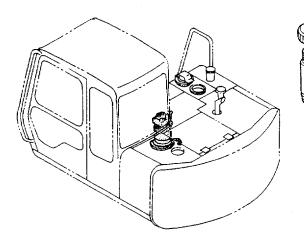

## 上部旋回体 UPPERSTRUCTURE

|            |                  |                  |                      |                         |                                                                                             | 30001-             | <b></b>                                              |
|------------|------------------|------------------|----------------------|-------------------------|---------------------------------------------------------------------------------------------|--------------------|------------------------------------------------------|
| 符号<br>ITEM | 部品番号<br>PART NO. | 部品名<br>PART NAME | or PART NAME<br>CODE | <mark>数量</mark><br>Q'TY | サービス<br>コード<br>S.C                                                                          | 適用号機<br>SERIAL NO. | 5<br>REPLACEABL<br>PART<br>性部品番号数<br>ICA PART NO. 01 |
| 00         | 5003518          | フレーム ; メイン       | FRAME; MAIN          | j 1                     |                                                                                             |                    |                                                      |
| 04         | 3043504          | <b>ピ</b> ン       | PIN                  | 1                       |                                                                                             |                    |                                                      |
| 05         | 3055930          | <b>ピ</b> ン       | PIN                  | 1                       |                                                                                             |                    |                                                      |
| 07         | 4065688          | リング              | RING                 | 2                       |                                                                                             |                    |                                                      |
| 08         | 4065689          | ピン               | PIN                  | 2                       |                                                                                             |                    | :                                                    |
| 09         | J931685          | ボルト              | BOLT                 | 22                      |                                                                                             |                    | i                                                    |
| 10         | J222016          | フツシヤ             | WASHER               | 22                      |                                                                                             |                    |                                                      |
| 12         | J75214           | プ ラグ             | PLUG                 | 1                       |                                                                                             |                    |                                                      |
| 15         | 4195033          | カバー              | COVER                | 1                       |                                                                                             |                    |                                                      |
| 22         | 4224058          | ワツシヤ 2.0         | WASHER 2.0           | 2                       | R                                                                                           |                    |                                                      |
| 23         | 4224057          | ワツシヤ 1.0         | WASHER 1.0           | 2                       | R                                                                                           |                    |                                                      |
| 24         | 4180196          | スペーサ 1.2         | SPACER 1.2           | 2                       | R                                                                                           |                    |                                                      |
| 25         | 4042135          | スペーサ 2.3         | SPACER 2.3           | 1                       | R                                                                                           |                    | i                                                    |
| 30         | 8036895          | ストツハ             | STOPPER              | 1                       |                                                                                             |                    |                                                      |
| 31         | J222012          | ワツシヤ             | WASHER               | 2                       |                                                                                             |                    |                                                      |
| 32         | J901220          | ボルト              | BOLT                 | 2                       |                                                                                             | -32791             |                                                      |
| 32         | J011230          | ボルト;セムス          | BOLT; SEMS           | 2                       |                                                                                             | 32792-             |                                                      |
| 34         | 4509404          | ブ ツシング ;ラバー      | BUSHING; RUBBER      | 3                       |                                                                                             |                    |                                                      |
| 35         | 4293794          | ブ ツシング ; ラバー     | BUSHING; RUBBER      | 1                       | -                                                                                           |                    |                                                      |
| 36         | 4293803          | ブ ツシング ; ラバー     | BUSHING; RUBBER      | 1                       |                                                                                             |                    |                                                      |
| 37         | 4201749          | ブ ツシング ; ラバー     | BUSHING; RUBBER      | 1                       |                                                                                             | 4<br>•<br>•        |                                                      |
| 38         | 4210661          | ブ ツシング ; ラバー     | BUSHING; RUBBER      | 1                       |                                                                                             |                    |                                                      |
| 39         | 94-2816          | ブ ツシング ; ラバー     | BUSHING; RUBBER      | 1                       |                                                                                             |                    |                                                      |
| 40         | 4293796          | ブ ツシング ;うバー      | BUSHING; RUBBER      | 1                       |                                                                                             |                    |                                                      |
|            |                  |                  |                      |                         |                                                                                             |                    |                                                      |
|            | į                |                  |                      |                         |                                                                                             |                    |                                                      |
|            |                  |                  |                      |                         |                                                                                             |                    |                                                      |
|            |                  |                  |                      |                         |                                                                                             | :<br>:             |                                                      |
|            |                  |                  |                      |                         | 1<br>1<br>1<br>1<br>1<br>1<br>1<br>1<br>1<br>1<br>1<br>1<br>1<br>1<br>1<br>1<br>1<br>1<br>1 |                    |                                                      |
|            |                  |                  | ······               | •••••                   |                                                                                             |                    |                                                      |
|            |                  |                  |                      |                         |                                                                                             | -                  |                                                      |
|            |                  | <b>1</b>         |                      |                         |                                                                                             |                    |                                                      |