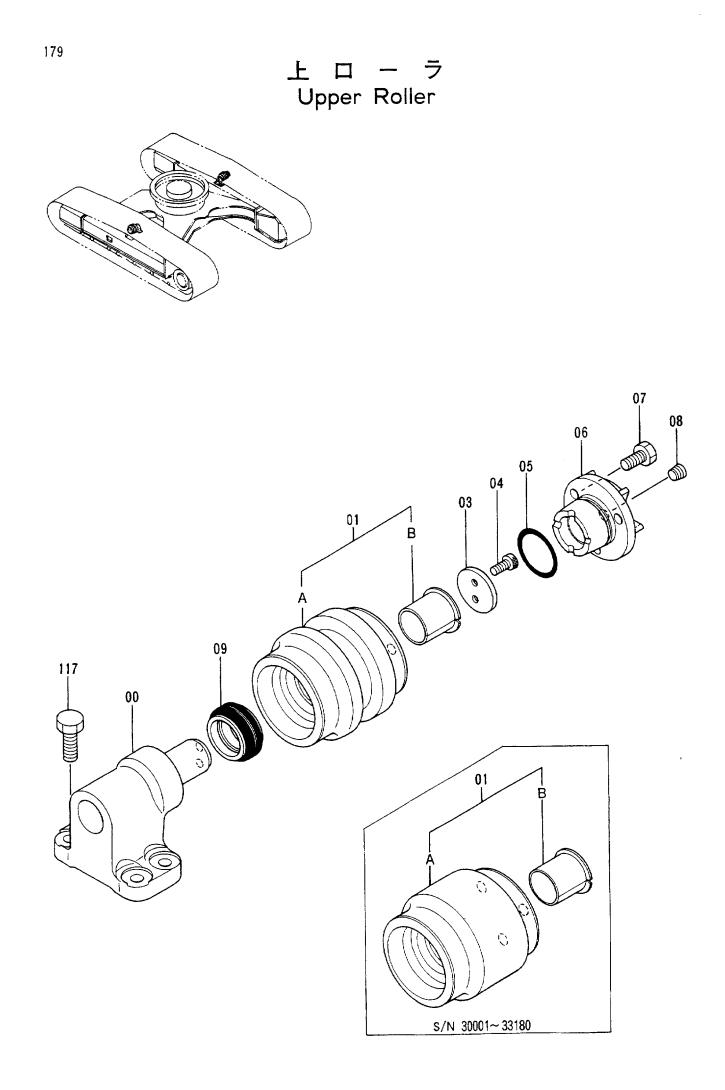

|                   |         |            |                                  |
|                                       |                  |                                                                                               |                   |         |            |                                  |
|                                       | I                |                                                                                               |                   |         |            |                                  |
|                                       |                  |                                                                                               |                   | !       | ·          | I                                |



|            |                  |                                                                    |                        |            |                    | 30001-             |              |                         |    |
|------------|------------------|--------------------------------------------------------------------|------------------------|------------|--------------------|--------------------|--------------|-------------------------|----|
| 符号<br>ITEM | 部品番号<br>PART NO. | 部 品 名<br>PART NAME                                                 | OF PART NAME<br>CODE   | 数量<br>Q'TY | サービス<br>コード<br>S.C | 適用号機<br>SERIAL NO. | 互換性          | 代替部<br>REP_ACEA<br>PART | 数量 |
| 00-09      | 9096314          | <u>コーラ; アツハ゜ アツセン</u>                                              | ROLLER;