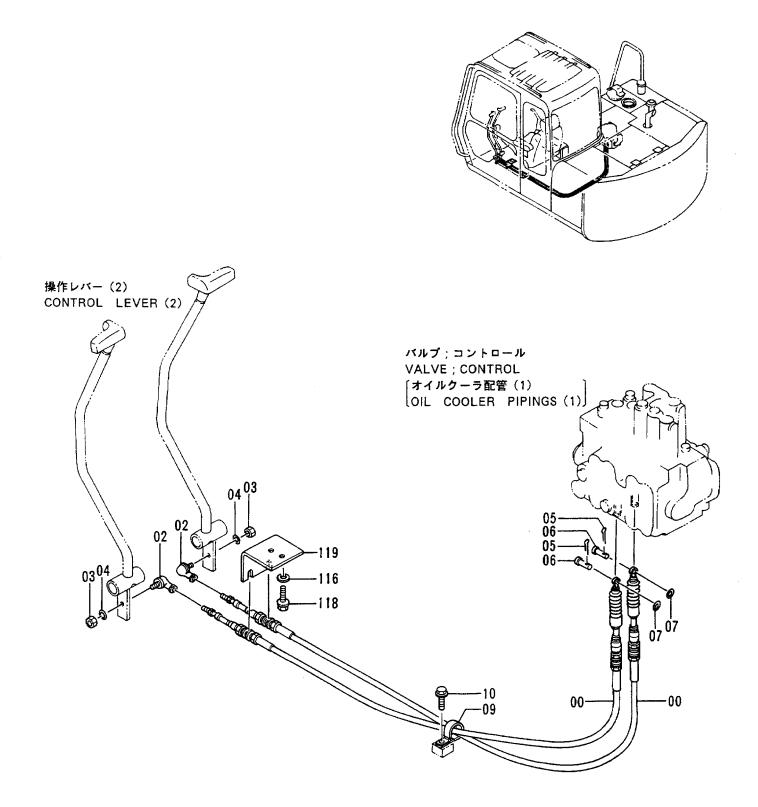

|
|            | ļ                | •                          |                      |                                               |                                                              |
|            | i                | 1                          |                      |                                               |                                                              |
|            |                  |                            | ••••••               |                                               |                                                              |
|            |                  |                            |                      |                                               |                                                              |

i.





|            |                  |                  |                      |                   |                    | 30001-             |            | <u>/i: == -</u>                             |    |
|------------|------------------|------------------|----------------------|-------------------|--------------------|--------------------|------------|---------------------------------------------|----|
| 符号<br>ITEM | 部品番号<br>PART NO. | 部品名<br>PART NAME | OF PART NAME<br>CODE | <b>数量</b><br>Q`TY | サービス<br>コード<br>S.C | 適用号機<br>SERIAL NO. | 互換性<br>ICA | 代替音<br>REPLACEA<br>PART<br>部品番号<br>PART NO. | 数量 |
| 0          | 4274663          | ケーブル;コントロール      | CABLE; CONTROL       | 2                 |                    |                    |            |