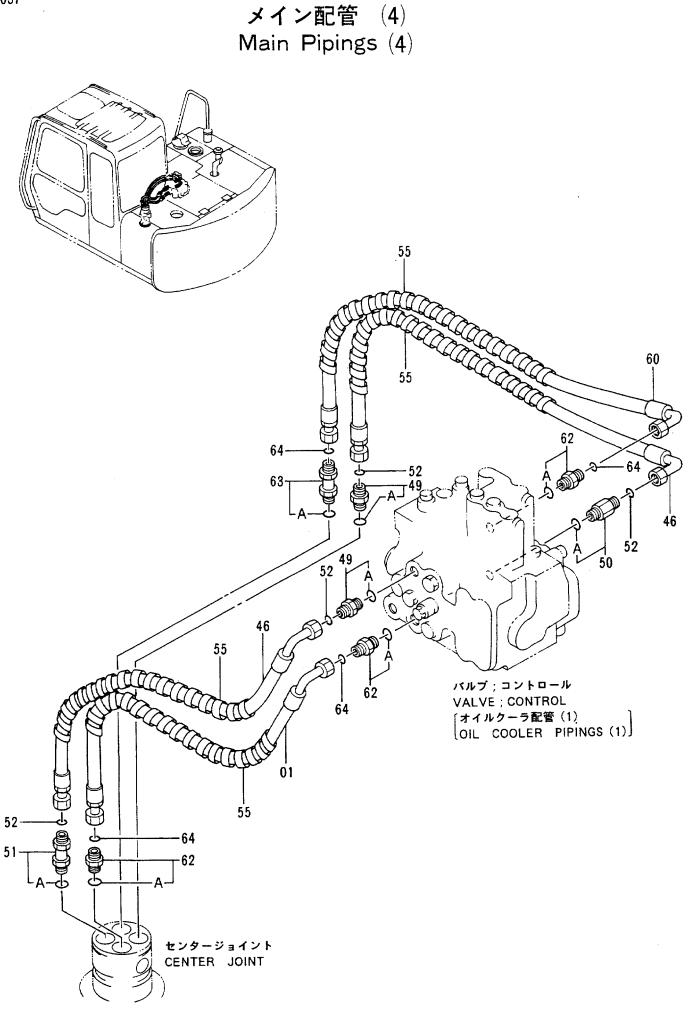

|
|            |                  |                                     |            |                            |            |                                                                    |
|            |                  |                                     |            |                            |            |                                                                    |
|            |                  |                                     |            |                            | · .        |                                                                    |
|            |                  |                                     | <u>l</u>   |                            | 10K-1-5    |                                                                    |



| 符号   | T.               |                              |                      |                   |                    |                    |                | 化留部                                          |      |
|------|------------------|------------------------------|----------------------|-------------------|--------------------|--------------------|----------------|----------------------------------------------|------|
| ITEM | 部品番号<br>PART NO. | 部 品 名<br>PART NAME           | or PART NAME<br>CODE | <b>数墨</b><br>Q`TY | サービス<br>コード<br>S.C | 適用号機<br>SERIAL NO. | 互換<br>性<br>ICA | 代替部<br>REPLACEAE<br>PART<br>部品番号<br>PART NO. | 数量   |
| 1    | 4303817          | ホース                          | HOSE                 | 1                 |                    |                    |