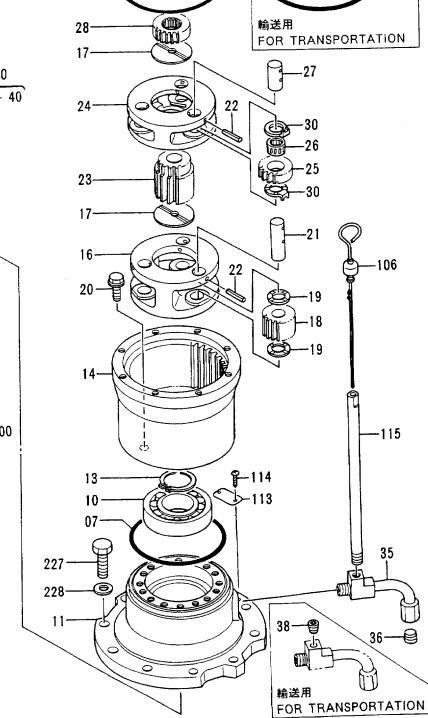

|     |                          |                     |
|           |                  |                                        |                                       | !                 |                    |                    |     |                          |                     |
|           |                  |                                        | -                                     |                   |                    |                    |     |                          |                     |
|           | i                |                                        |                                       |                   | 1                  |                    |     |                          |                     |

装置 旋 口 Swing Device

111-

112

Q







-100

-108

- 39

-37

-40



|            |                  |                  |                      |                   | i                    | 30001-             | 1_                 | 代替部员                                               |
|------------|------------------|------------------|----------------------|-------------------|----------------------|--------------------|--------------------|----------------------------------------------------|
| 符号<br>ITEM | 部品番号<br>PART NO. | 部品名<br>PART NAME | OF PART NAME<br>CODE | <b>数量</b><br>Q'TY | サービス<br>ニード<br>  S.C | 適用号機<br>SERIAL NO. | 互<br>換<br>性<br>ICA | 代替部品<br>REPLACEABLE<br>PART<br>部品番号数<br>PART NC. Q |
| 0          | J021035          | 赤 ルト;セムス         | BOLT; SEMS           | 8                 |                      |