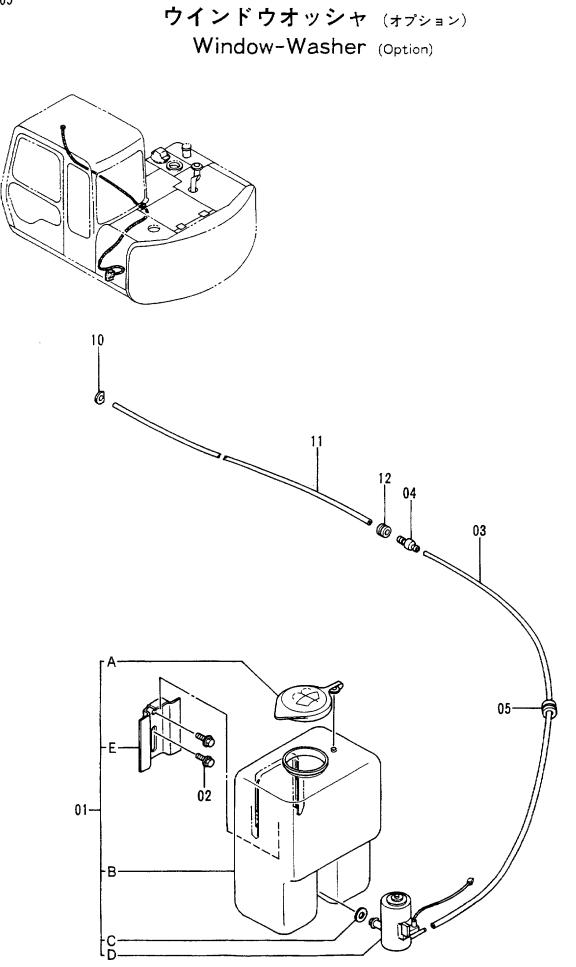

|                                    |            |                    |                    |                    |                                             |                                              |
|            |                  |                                        |                                    |            |                    |                    |                    |                                             |                                              |
|            |                  |                                        |                                    |            |                    | 104-1-5            |                    |                                             |                                              |



|            |                          |                          |                      | 30001-            |                     |                    |            |                                             |          |  |
|------------|--------------------------|--------------------------|----------------------|-------------------|---------------------|--------------------|------------|---------------------------------------------|----------|--|
| 符号<br>ITEM | 部品番号<br>PART NO.         | 部品名<br>PART NAME         | OF PART NAME<br>CODE | <b>数量</b><br>Q'TY | サービス;<br>⊐ード<br>S.C | 適用号機<br>SERIAL NC. | 互換性<br>ICA | 代替部<br>REPLACEA<br>PART<br>部品番号<br>PART NO. | 数量       |  |
| 01         | 4282792                  | ウイント・ウオツシヤ               | WINDOW-WASHER        | 1                 |