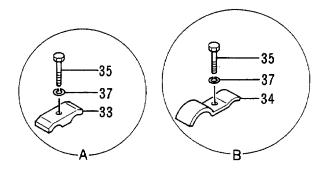

|                    |                                                                     |           |
|            |                  |                                        |                      |                            |                    |                                                                     |           |
|            |                  |                                        |                      |                            |                    |                                                                     |           |
|            |                  |                                        |                      |                            |                    |                                                                     | 1         |





## 7ロント ハイカン (STD 7ーム :2) (パイプ レータ) FRONT PIPINGS (STD ARM :2) (VIBRATOR)

| ITEM     PART NO.     PART NAME     CODE     C IY     S.C     SERIAL NO.     III I III.III.III.III.III.III.III.III.I