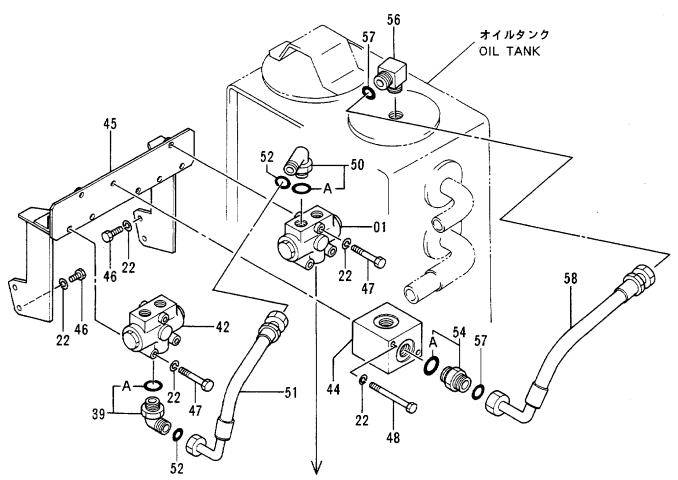

ond a second second second second second second second second second second second second second s |   |
| 63<br>63A                         |                    | ・0~リング<br>0~リング             | 0-RING               | 2                                                                                                               |   |
| 63<br>63A<br>64                   | 4506424            |                             |                      | 2<br>1                                                                                                          |   |
| 52<br>63<br>63A<br>64<br>65<br>66 | 4506424<br>4187308 | 0-リング                       | 0-RING               |                                                                                                                 |   |







メイン配管(2)(バイブレータ) MAIN PIPINGS(2)(VIBRATOR)

### メイン ハイカン (3) (パ イプ レータ) MAIN PIPINGS (3) (VIBRATOR)

|                                 |                  |                             |                      |                            | 30001-             |     |                                 |        |
|---------------------------------|------------------|-----------------------------|----------------------|----------------------------|--------------------|-----|---------------------------------|--------|
| 符号<br>ITEM                      | 部品番号<br>PART NO. | 部 品 名<br>PART NAME          | or PART NAME<br>CODE | 数置 サービス<br>Q'TY コード<br>S.C | 適用号機<br>SERIAL NO. | 互換性 | 代替部<br>REPLACEA<br>PART<br>部品番号 | 数量     |
| 01                              | 4269314          | バ ルブ ; デ パ イダ