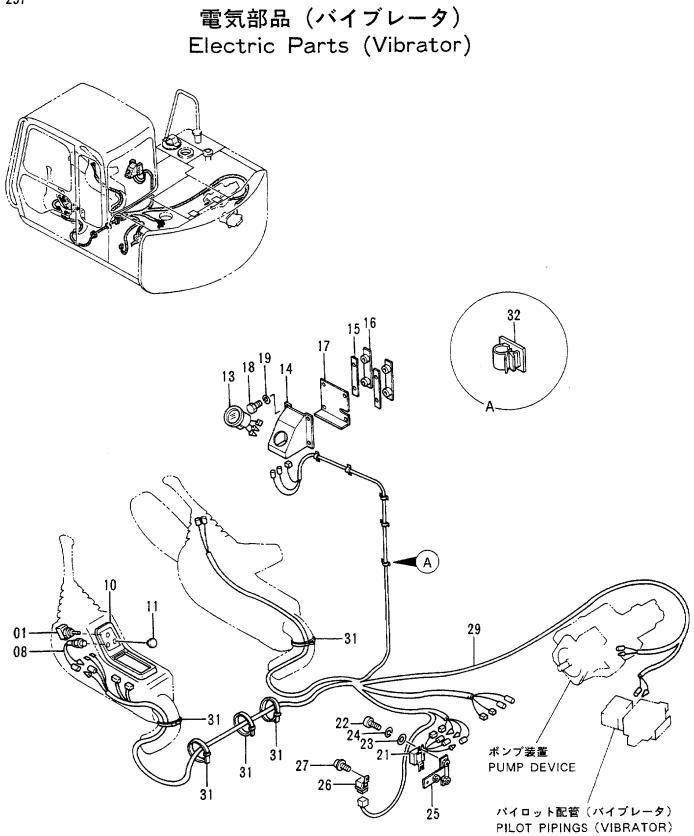

|                    |                      |                            |                    |                                                                      |  |  |
|            |                  |                    |                      |                            | <br>               |                                                                      |  |  |
|            |                  |                    |                      |                            |                    |                                                                      |  |  |
|            |                  |                    |                      |                            | ·                  |                                                                      |  |  |



|            |                  |                         |                  |                        | 30001-                  |                                                              |
|------------|------------------|-------------------------|------------------|------------------------|-------------------------|--------------------------------------------------------------|
| 符号<br>ITEM | 部品番号<br>PART NO. | 部品名<br>PART NAME        | ORT NAME<br>CODE | 数量 サー<br>Q`TY コー<br>S. | ビス 適用号機<br>ド SERIAL NO. | 互代替部品<br>REPLACEABLE<br>PART<br>性部品番号数量<br>ICA PART NO. C'TY |
| 01         | 4242001          | スイツチ;タンフ゛ラ              | SWITCH; TUMBLER  | 1                      |                         |                                                              |
| 08         | 4247402