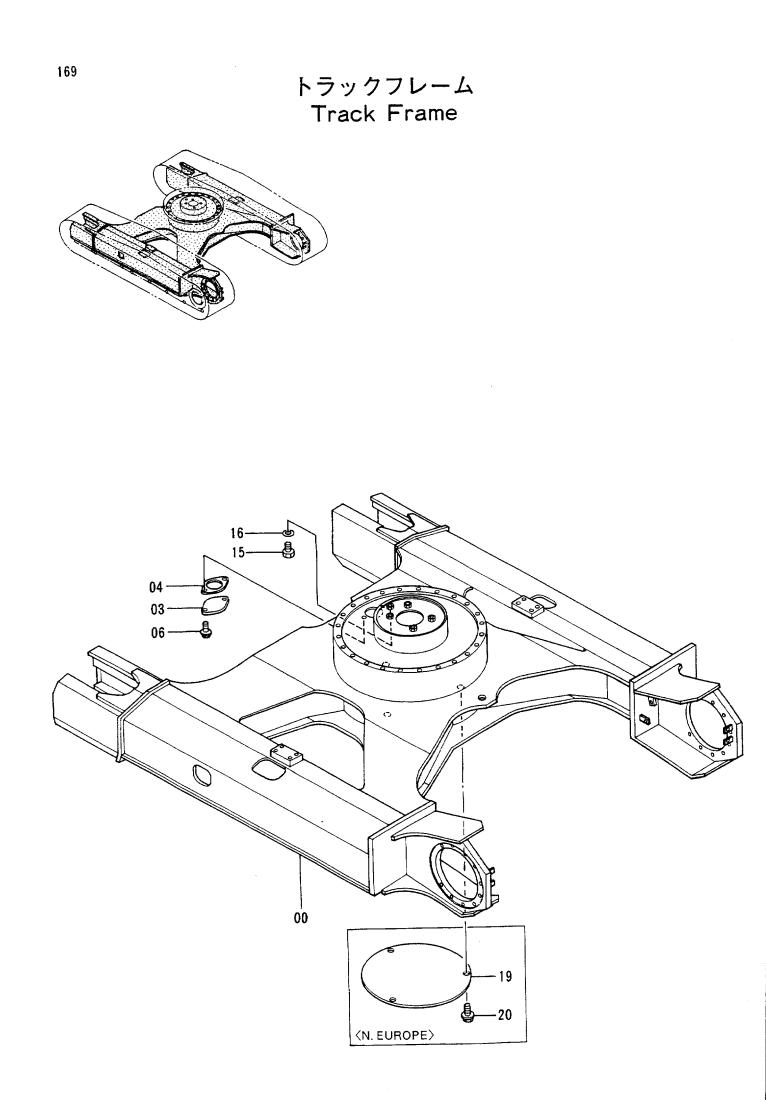

## 上部旋回体 UPPERSTRUCTURE

|            |                  |                  |                      |                         |                                                                                             | 30001-             | <b></b>                                              |
|------------|------------------|------------------|----------------------|-------------------------|---------------------------------------------------------------------------------------------|--------------------|------------------------------------------------------|
| 符号<br>ITEM | 部品番号<br>PART NO. | 部品名<br>PART NAME | or PART NAME<br>CODE | <mark>数量</mark><br>Q'TY | サービス<br>コード<br>S.C                                                                          | 適用号機<br>SERIAL NO. | 5<br>REPLACEABL<br>PART<br>性部品番号数<br>ICA PART NO. 01 |
| 00         | 5003518          | フレーム ; メイン       | FRAME; MAIN          | j 1                     |                                                                                             |                    |                                                      |
| 04         | 3043504          | <b>ピ</b> ン       | PIN                  | 1                       |                                                                                             |                    |                                                      |
| 05         | 3055930          | <b>ピ</b> ン       | PIN                  | 1                       |                                                                                             |                    |                                                      |
| 07         | 4065688          | リング              | RING                 | 2                       |                                                                                             |                    |                                                      |
| 08         | 4065689          | ピン               | PIN                  | 2                       |                                                                                             |                    | :                                                    |
| 09         | J931685          | ボルト              | BOLT                 | 22                      |                                                                                             |                    | i                                                    |
| 10         | J222016          | フツシヤ             | WASHER               | 22                      |                                                                                             |                    |                                                      |
| 12         | J75214           | プ ラグ             | PLUG                 | 1                       |                                                                                             |                    |                                                      |
| 15         | 4195033          | カバー              | COVER                | 1                       |                                                                                             |                    |                                                      |
| 22         | 4224058          | ワツシヤ 2.0         | WASHER 2.0           | 2                       | R                                                                                           |                    |                                                      |
| 23         | 4224057          | ワツシヤ 1.0         | WASHER 1.0           | 2                       | R                                                                                           |                    |                                                      |
| 24         | 4180196          | スペーサ 1.2         | SPACER 1.2           | 2                       | R                                                                                           |                    |                                                      |
| 25         | 4042135          | スペーサ 2.3         | SPACER 2.3           | 1                       | R                                                                                           |                    | i                                                    |
| 30         | 8036895          | ストツハ             | STOPPER              | 1                       |                                                                                             |                    |                                                      |
| 31         | J222012          | ワツシヤ             | WASHER               | 2                       |                                                                                             |                    |                                                      |
| 32         | J901220          | ボルト              | BOLT                 | 2                       |                                                                                             | -32791             |                                                      |
| 32         | J011230          | ボルト;セムス          | BOLT; SEMS           | 2                       |                                                                                             | 32792-             |                                                      |
| 34         | 4509404          | ブ ツシング ;ラバー      | BUSHING; RUBBER      | 3                       |                                                                                             |                    |                                                      |
| 35         | 4293794          | ブ ツシング ; ラバー     | BUSHING; RUBBER      | 1                       | -                                                                                           |                    |                                                      |
| 36         | 4293803          | ブ ツシング ; ラバー     | BUSHING; RUBBER      | 1                       |                                                                                             |                    |                                                      |
| 37         | 4201749          | ブ ツシング ; ラバー     | BUSHING; RUBBER      | 1                       |                                                                                             | 4<br>•<br>•        |                                                      |
| 38         | 4210661          | ブ ツシング ; ラバー     | BUSHING; RUBBER      | 1                       |                                                                                             |                    |                                                      |
| 39         | 94-2816          | ブ ツシング ; ラバー     | BUSHING; RUBBER      | 1                       |                                                                                             |                    |                                                      |
| 40         | 4293796          | ブ ツシング ;うバー      | BUSHING; RUBBER      | 1                       |                                                                                             |                    |                                                      |
|            |                  |                  |                      |                         |                                                                                             |                    |                                                      |
|            | į                |                  |                      |                         |                                                                                             |                    |                                                      |
|            |                  |                  |                      |                         |                                                                                             |                    |                                                      |
|            |                  |                  |                      |                         |                                                                                             | :<br>:             |                                                      |
|            |                  |                  |                      |                         | 1<br>1<br>1<br>1<br>1<br>1<br>1<br>1<br>1<br>1<br>1<br>1<br>1<br>1<br>1<br>1<br>1<br>1<br>1 |                    |                                                      |
|            |                  |                  | ······               | •••••                   |                                                                                             |                    |                                                      |
|            |                  |                  |                      |                         |                                                                                             | -                  |                                                      |
|            |                  | <b>1</b>         |                      |                         |                                                                                             |                    |                                                      |