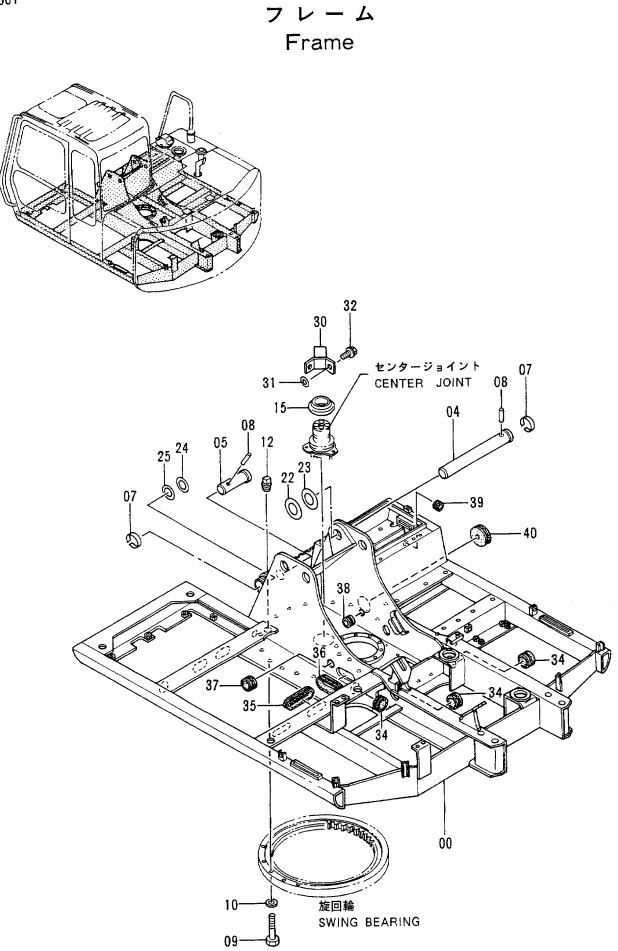

## 上部旋回体 UPPERSTRUCTURE

|            |                  |                  |                      |                         |                                                                                             | 30001-             | <b></b>                                              |
|------------|------------------|------------------|----------------------|-------------------------|---------------------------------------------------------------------------------------------|--------------------|------------------------------------------------------|
| 符号<br>ITEM | 部品番号<br>PART NO. | 部品名<br>PART NAME | or PART NAME<br>CODE | <mark>数量</mark><br>Q'TY | サービス<br>コード<br>S.C                                                                          | 適用号機<br>SERIAL NO. | 5<br>REPLACEABL<br>PART<br>性部品番号数<br>ICA PART NO. 01 |
| 00         | 5003518          | フレーム ; メイン       | FRAME; MAIN          | j 1                     |                                                                                             |                    |                                                      |
| 04         | 3043504          | <b>ピ</b> ン       | PIN                  | 1                       |                                                                                             |                    |                                                      |
| 05         | 3055930          | <b>ピ</b> ン       | PIN                  | 1                       |                                                                                             |                    |                                                      |
| 07         | 4065688          | リング              | RING                 | 2                       |                                                                                             |                    |                                                      |
| 08         | 4065689          | ピン               | PIN                  | 2                       |                                                                                             |                    | :                                                    |
| 09         | J931685          | ボルト              | BOLT                 | 22                      |                                                                                             |                    | i                                                    |
| 10         | J222016          | フツシヤ             | WASHER               | 22                      |                                                                                             |                    |                                                      |
| 12         | J75214           | プ ラグ             | PLUG                 | 1                       |                                                                                             |                    |                                                      |
| 15         | 4195033          | カバー              | COVER                | 1                       |                                                                                             |                    |                                                      |
| 22         | 4224058          | ワツシヤ 2.0         | WASHER 2.0           | 2                       | R                                                                                           |                    |                                                      |
| 23         | 4224057          | ワツシヤ 1.0         | WASHER 1.0           | 2                       | R                                                                                           |                    |                                                      |
| 24         | 4180196          | スペーサ 1.2         | SPACER 1.2           | 2                       | R                                                                                           |                    |                                                      |
| 25         | 4042135          | スペーサ 2.3         | SPACER 2.3           | 1                       | R                                                                                           |                    | i                                                    |
| 30         | 8036895          | ストツハ             | STOPPER              | 1                       |                                                                                             |                    |                                                      |
| 31         | J222012          | ワツシヤ             | WASHER               | 2                       |                                                                                             |                    |                                                      |
| 32         | J901220          | ボルト              | BOLT                 | 2                       |                                                                                             | -32791             |                                                      |
| 32         | J011230          | ボルト;セムス          | BOLT; SEMS           | 2                       |                                                                                             | 32792-             |                                                      |
| 34         | 4509404          | ブ ツシング ;ラバー      | BUSHING; RUBBER      | 3                       |                                                                                             |                    |                                                      |
| 35         | 4293794          | ブ ツシング ; ラバー     | BUSHING; RUBBER      | 1                       | -                                                                                           |                    |                                                      |
| 36         | 4293803          | ブ ツシング ; ラバー     | BUSHING; RUBBER      | 1                       |                                                                                             |                    |                                                      |
| 37         | 4201749          | ブ ツシング ; ラバー     | BUSHING; RUBBER      | 1                       |                                                                                             | 4<br>•<br>•        |                                                      |
| 38         | 4210661          | ブ ツシング ; ラバー     | BUSHING; RUBBER      | 1                       |                                                                                             |                    |                                                      |
| 39         | 94-2816          | ブ ツシング ; ラバー     | BUSHING; RUBBER      | 1                       |                                                                                             |                    |                                                      |
| 40         | 4293796          | ブ ツシング ;うバー      | BUSHING; RUBBER      | 1                       |                                                                                             |                    |                                                      |
|            |                  |                  |                      |                         |                                                                                             |                    |                                                      |
|            | į                |                  |                      |                         |                                                                                             |                    |                                                      |
|            |                  |                  |                      |                         |                                                                                             |                    |                                                      |
|            |                  |                  |                      |                         |                                                                                             | :<br>:             |                                                      |
|            |                  |                  |                      |                         | 1<br>1<br>1<br>1<br>1<br>1<br>1<br>1<br>1<br>1<br>1<br>1<br>1<br>1<br>1<br>1<br>1<br>1<br>1 |                    |                                                      |
|            |                  |                  | ······               | •••••                   |                                                                                             |                    |                                                      |
|            |                  |                  |                      |                         |                                                                                             | -                  |                                                      |
|            |                  | <b>1</b>         |                      |                         |                                                                                             |                    |                                                      |