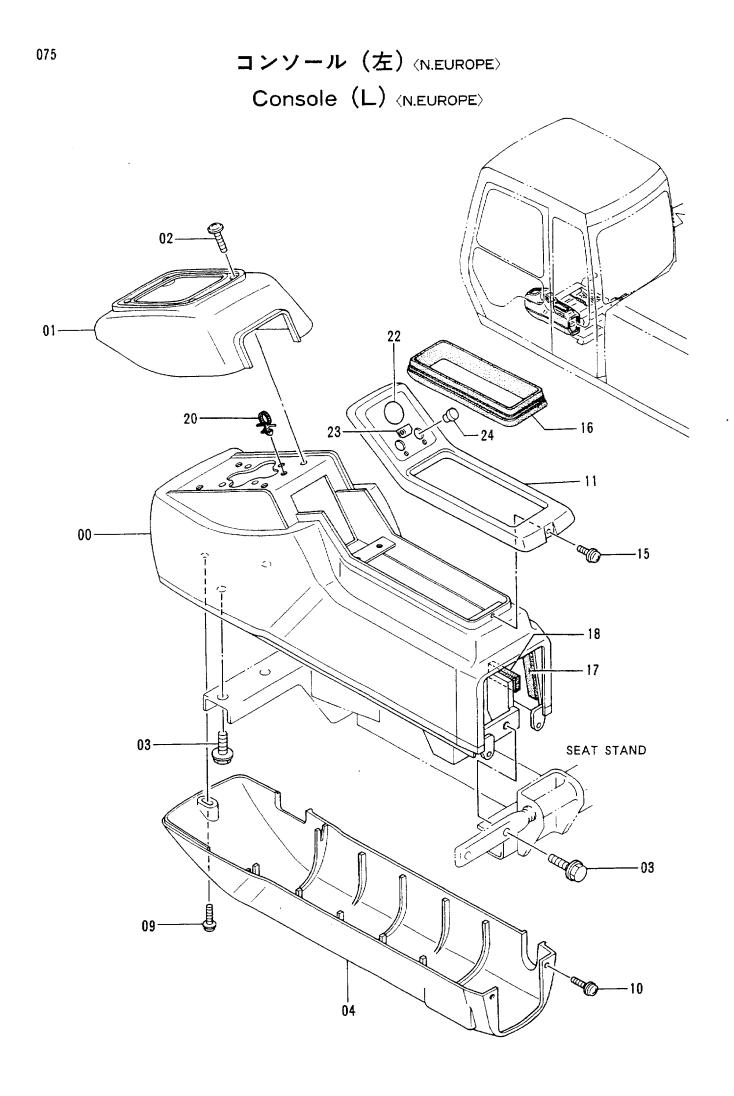

|                    |                |                                             | ļ       |
|            |                  |                  | i                                     |                   |                    |                    |                |                                             | 1       |
|            |                  |                  |                                       |                   |                    |                    |                |                                             |         |
|            | 1                |                  |                                       |                   | 1                  |                    |                | 1                                           |         |



# コンソール (ヒダ リ) <N.EUROPE> CONSOLE (L) <N.EUROPE>

|            |                  |                   | 30001-               |                   |                    |                                         |       |                                             |                                        |
|------------|------------------|-------------------|----------------------|-------------------|--------------------|-----------------------------------------|-------|---------------------------------------------|----------------------------------------|
| 符号<br>ITEM | 部品番号<br>PART NO. | 部品名<br>PART NAME  | OF PART NAME<br>CODE | <b>数量</b><br>Q'TY | ナービス<br>⊐ード<br>S.C | 適用号機<br>SERIAL NO.                      | 互換性 ( | 代替部<br>REPLACEA<br>PART<br>部品番号<br>PART NO. | 数置