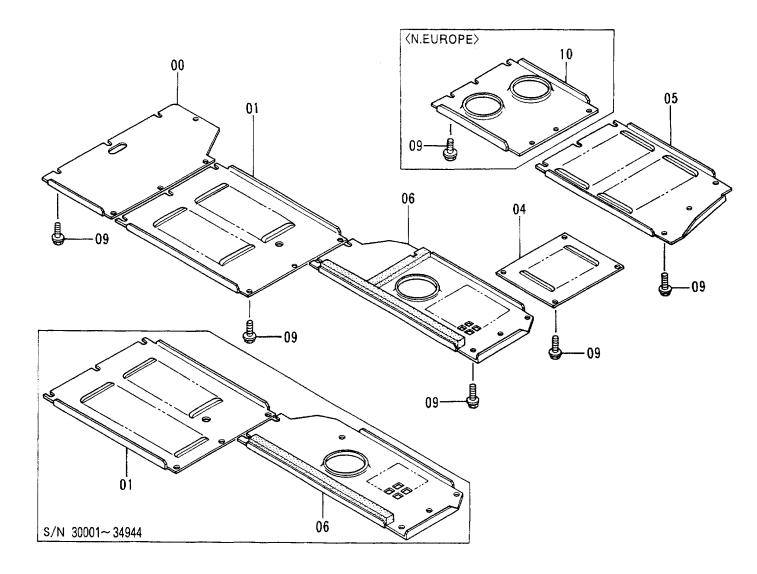

|                   |                    |                    |            |                                             |          |
|            |                  |                                 |                                                                                                         |                   |                    |                    |            |                                             |          |
|            |                  | <u></u>                         |                                                                                                         |                   |                    | 10K-1-5            |            |                                             |          |

カバー(2-2) Cover(2-2)





|            |                  |                                   |                             |                   |                    | 30001-             |            |                                             |    |
|------------|------------------|-----------------------------------|-----------------------------|-------------------|--------------------|--------------------|------------|---------------------------------------------|----|
| 符号<br>ITEM | 部品番号<br>PART NO. | 部 品 名<br>PART NAME                | or PART NAME<br>CODE        | <b>数量</b><br>Q.TY | サービス<br>コード<br>S.С | 適用号機<br>SERIAL NO. | 互換性<br>ICA | 代替部<br>REPLACEA<br>PART<br>部品番号<br>PART NO. | 数量 |
| 00         | 3056120          |                                   | COVER                       | 1                 |