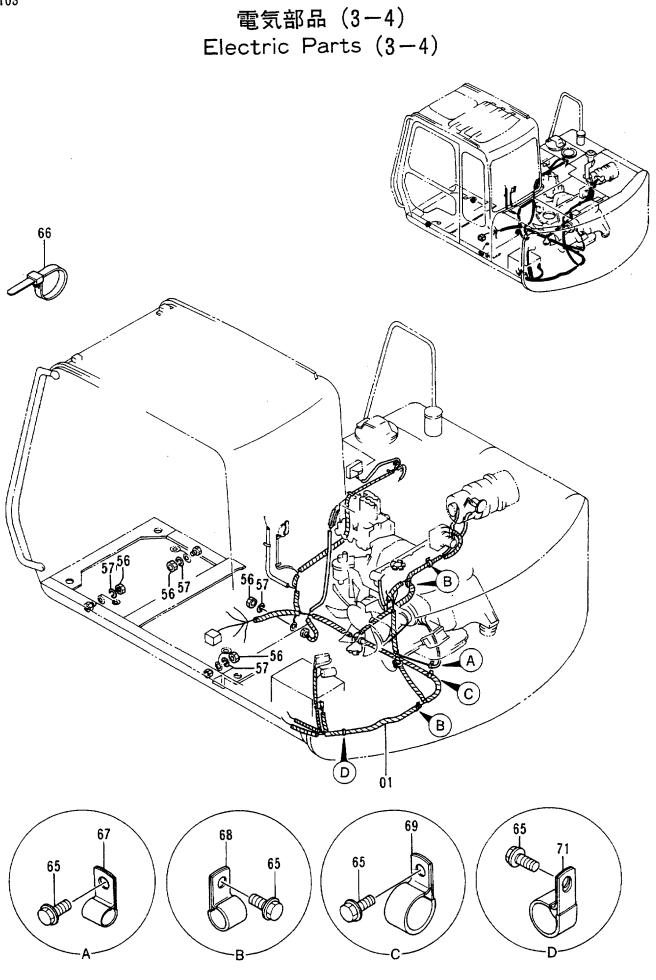

|                   | -                  |                    |     |                                             |                 |  |
|            |                    |                         |                   |                   |                    | -<br>-<br>-        |     |                                             | -               |  |
|            | :                  |                         |                   |                   |                    |                    |     |                                             |                 |  |
|            |                    |                         |                   |                   |                    |                    |     |                                             |                 |  |



# デンキ ブヒン (3-4) ELECTRIC PARTS (3-4)

|            |                  |                                        |                                    |            |                    | 30001-             |                    |                                             |                                              |
|------------|------------------|----------------------------------------|------------------------------------|------------|--------------------|--------------------|--------------------|---------------------------------------------|----------------------------------------------|
| 符号<br>ITEM | 部品番号<br>PART NO. | 部品名<br>PART NAME                       | OT PART NAME<br>CODE               | 数量<br>Q.TY | サービス<br>コード<br>S.C | 適用号機<br>SERIAL NO. | 互<br>換<br>性<br>ICA | 代替普<br>REP