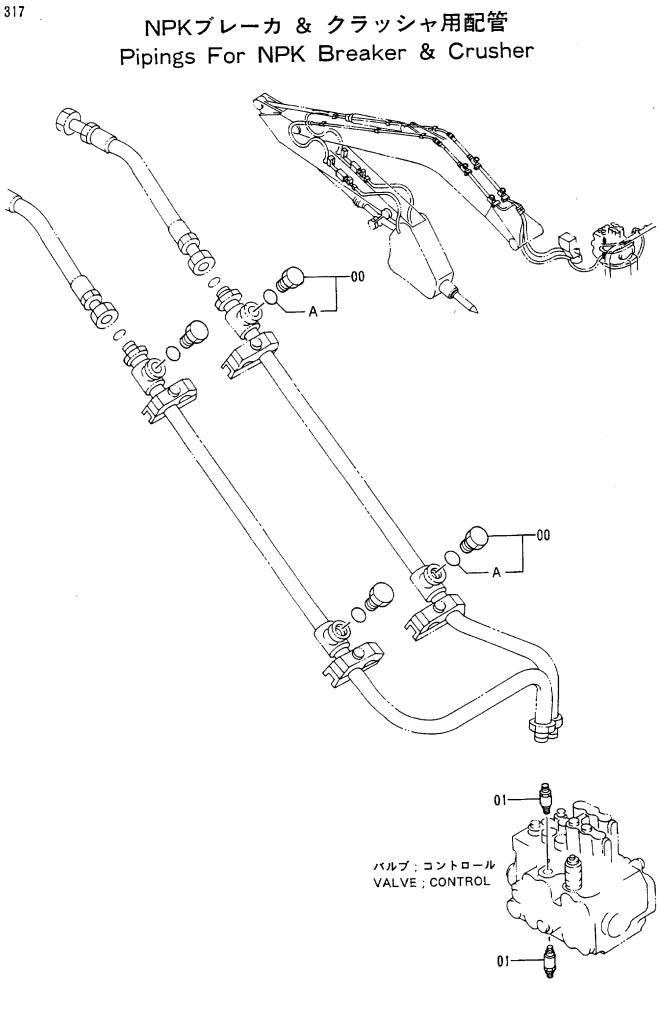

|                  |                            |                      |                            |                    |                                                                 |
|            |                  |                            |                      |                            |                    |                                                                 |
|            | <b>1</b><br>,    |                            |                      |                            |                    |                                                                 |
|            |                  |                            |                      |                            |                    |                                                                 |



#### NPK ブ レーカ & クラツシヤヨウ ハイカン PIPINGS FOR NPK BREAKER & CRUSHER

|                 |                               | ·                                  |                                 |                        |                    | 30001-             |     |                                             |                                       |
|-----------------|-------------------------------|------------------------------------|---------------------------------|------------------------|--------------------|--------------------|-----|---------------------------------------------|---------------------------------------|
| 符号<br>ITEM      | 部品番号<br>PART NO.              | 部品名<br>PART NAME                   | OF PART NAME<br>CODE            | 数量<br>Q'T <sup>v</sup> | サービス<br>コード<br>S.С |