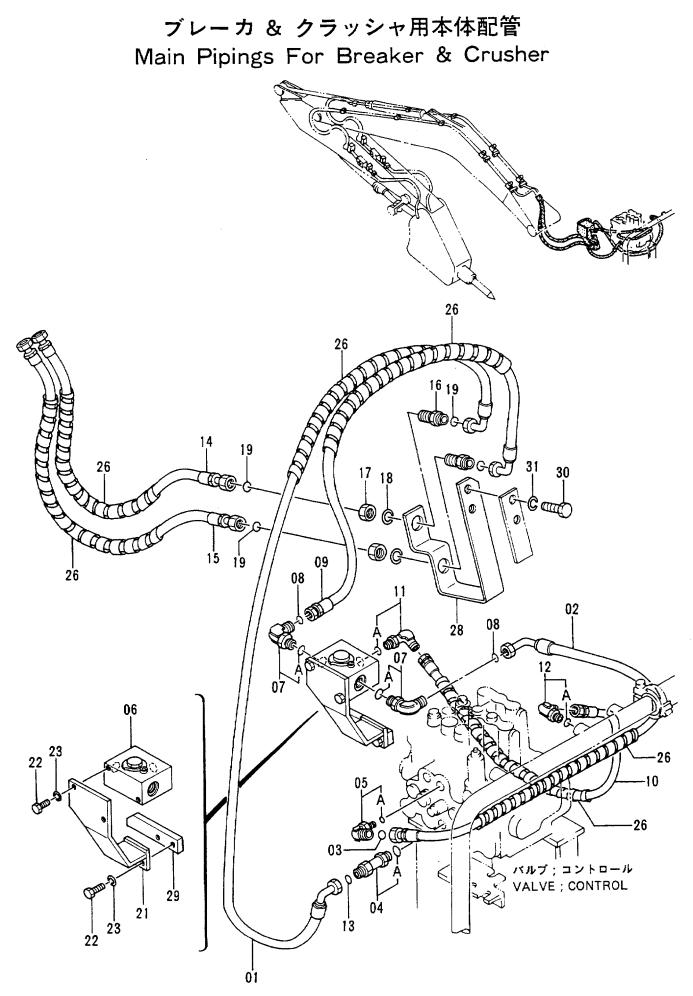

· · · · · · · · · · |                                        |                                                             |             |                    |                    |            |                                             |   |
|            | 1<br>                                 |                                        |                                                             |             |                    |                    |            |                                             |   |
|            |                                       |                                        |                                                             |             |                    |                    |            |                                             | : |



#### プレーカ & クラツジヤヨウ ホンタイ ハイカン MAIN PIPINGS FOR BREAKER & CRUSHER

| 235世         20x1 Bit State         or         PART NAME         CT         CT         SERIAL N.C.         提         Dit State         Dit State         Dit State         Dit State         Dit State         Dit State         Dit State         Dit State         Dit State         Dit State         Dit State         Dit State         Dit State         Dit State         Dit State         Dit State         Dit State         Dit State         Dit State         Dit State         Dit State         Dit State         Dit State         Dit State         Dit State         Dit State         Dit State         Dit State         Dit State         Dit State         Dit State         Dit State         Dit State         Dit State         D