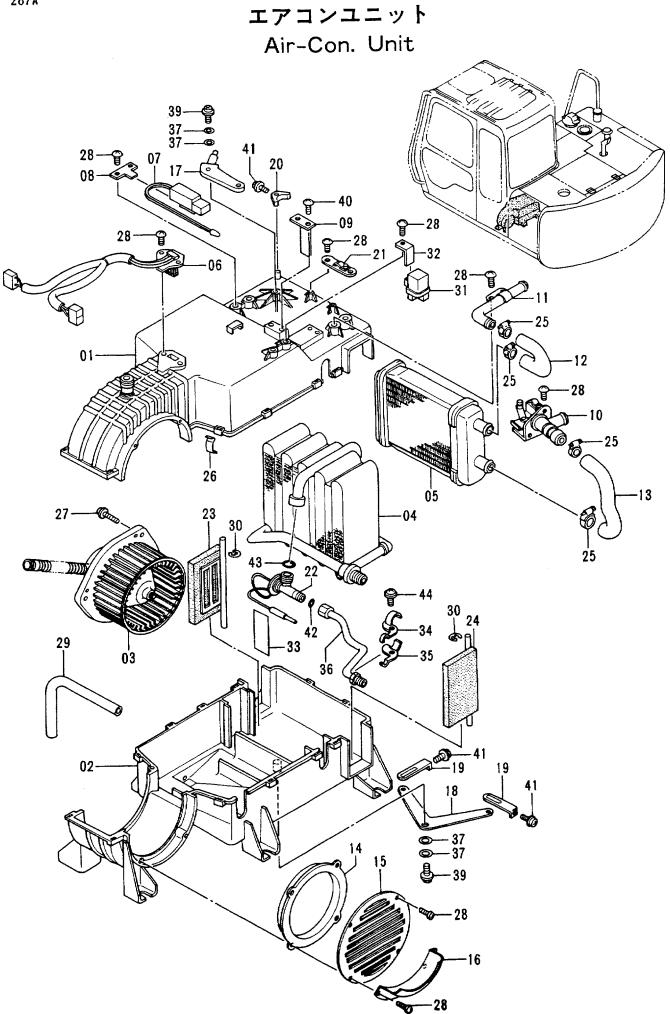

·                |                   |                    |                    | 1    |                                             |                   |  |
|            |                  |                  |                      |                   |                    |                    |      |                                             |                   |  |
|            |                  | 1                |                      |                   |                    |                    |      |                                             |                   |  |
|            |                  |                  |                      |                   | <u> </u>           | 108-1-5            |      | <u> </u>                                    |                   |  |



| 1 <b>73</b> 7 | ועבב | •    |
|---------------|------|------|
| AIR-O         | CON. | UNIT |

36

37

39

40

4297418

4297419

J460510

4298654

・パ・イプ

• 7^° -5

・スクリユ

スクリユ;セムス

30001-代替部品 REPLACEABLE 石 換 PAR: 性 部品番号 数量 ^^BT NO. Q'TY サービス コード S.C 部品番号 部品名 適用号機 符号 PART NAME 数量 or ITEM PART NO. PART NAME CODE Q'TY SERIAL NO. 4291306 エアコン AIR-CON. 1 01 4297393 • CASE ・ケース 1 02 4297394 • CASE ・ケース 1 03 4295534 モータ MOTOR 1 04 4297395 • EVAPORATOR ・エバホレータ 1 05 4295535 コア:ヒータ • CORE ; HEATER 1 4295536 06 ・レジ スタ RESISTOR 1 07 4297396 ・アンプ • AMP 1 08 4297397 ・ブラケツト BRACKET 1 4297398 09 ・ブラケツト BRACKET 1 4295537 10 ・バルプ • VALVE 1 11 4297399 ・パイプ • PIPE 1 12 4297400 • HOSE ・ホース 1 4297401 • HOSE 13 ・ホース 1 14 4297402 ・カバー COVER 1 15 4295541 カバー COVER 1 4295542 16 ・カバー COVER 1 17 4297403 レハ\* -• L