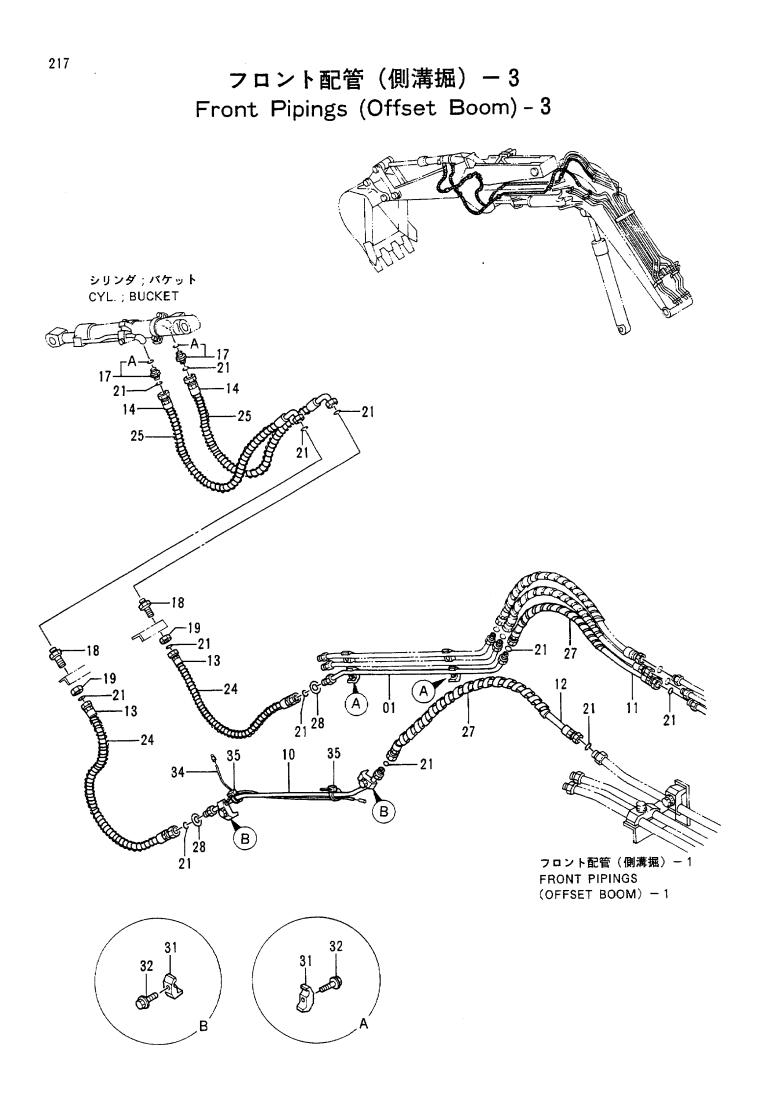

## 上部旋回体 UPPERSTRUCTURE

|            |                  |                  |                      |                         |                                                                                             | 30001-             | <b></b>                                              |
|------------|------------------|------------------|----------------------|-------------------------|---------------------------------------------------------------------------------------------|--------------------|------------------------------------------------------|
| 符号<br>ITEM | 部品番号<br>PART NO. | 部品名<br>PART NAME | or PART NAME<br>CODE | <mark>数量</mark><br>Q'TY | サービス<br>コード<br>S.C                                                                          | 適用号機<br>SERIAL NO. | 5<br>REPLACEABL<br>PART<br>性部品番号数<br>ICA PART NO. 01 |
| 00         | 5003518          | フレーム ; メイン       | FRAME; MAIN          | j 1                     |                                                                                             |                    |                                                      |
| 04         | 3043504          | <b>ピ</b> ン       | PIN                  | 1                       |                                                                                             |                    |                                                      |
| 05         | 3055930          | <b>ピ</b> ン       | PIN                  | 1                       |                                                                                             |                    |                                                      |
| 07         | 4065688          | リング              | RING                 | 2                       |                                                                                             |                    |                                                      |
| 08         | 4065689          | ピン               | PIN                  | 2                       |                                                                                             |                    | :                                                    |
| 09         | J931685          | ボルト              | BOLT                 | 22                      |                                                                                             |                    | i                                                    |
| 10         | J222016          | フツシヤ             | WASHER               | 22                      |                                                                                             |                    |                                                      |
| 12         | J75214           | プ ラグ             | PLUG                 | 1                       |                                                                                             |                    |                                                      |
| 15         | 4195033          | カバー              | COVER                | 1                       |                                                                                             |                    |                                                      |
| 22         | 4224058          | ワツシヤ 2.0         | WASHER 2.0           | 2                       | R                                                                                           |                    |                                                      |
| 23         | 4224057          | ワツシヤ 1.0         | WASHER 1.0           | 2                       | R                                                                                           |                    |                                                      |
| 24         | 4180196          | スペーサ 1.2         | SPACER 1.2           | 2                       | R                                                                                           |                    |                                                      |
| 25         | 4042135          | スペーサ 2.3         | SPACER 2.3           | 1                       | R                                                                                           |                    | i                                                    |
| 30         | 8036895          | ストツハ             | STOPPER              | 1                       |                                                                                             |                    |                                                      |
| 31         | J222012          | ワツシヤ             | WASHER               | 2                       |                                                                                             |                    |                                                      |
| 32         | J901220          | ボルト              | BOLT                 | 2                       |                                                                                             | -32791             |                                                      |
| 32         | J011230          | ボルト;セムス          | BOLT; SEMS           | 2                       |                                                                                             | 32792-             |                                                      |
| 34         | 4509404          | ブ ツシング ;ラバー      | BUSHING; RUBBER      | 3                       |                                                                                             |                    |                                                      |
| 35         | 4293794          | ブ ツシング ; ラバー     | BUSHING; RUBBER      | 1                       | -                                                                                           |                    |                                                      |
| 36         | 4293803          | ブ ツシング ; ラバー     | BUSHING; RUBBER      | 1                       |                                                                                             |                    |                                                      |
| 37         | 4201749          | ブ ツシング ; ラバー     | BUSHING; RUBBER      | 1                       |                                                                                             | 4<br>•<br>•        |                                                      |
| 38         | 4210661          | ブ ツシング ; ラバー     | BUSHING; RUBBER      | 1                       |                                                                                             |                    |                                                      |
| 39         | 94-2816          | ブ ツシング ; ラバー     | BUSHING; RUBBER      | 1                       |                                                                                             |                    |                                                      |
| 40         | 4293796          | ブ ツシング ;うバー      | BUSHING; RUBBER      | 1                       |                                                                                             |                    |                                                      |
|            |                  |                  |                      |                         |                                                                                             |                    |                                                      |
|            | į                |                  |                      |                         |                                                                                             |                    |                                                      |
|            |                  |                  |                      |                         |                                                                                             |                    |                                                      |
|            |                  |                  |                      |                         |                                                                                             | :<br>:             |                                                      |
|            |                  |                  |                      |                         | 1<br>1<br>1<br>1<br>1<br>1<br>1<br>1<br>1<br>1<br>1<br>1<br>1<br>1<br>1<br>1<br>1<br>1<br>1 |                    |                                                      |
|            |                  |                  | ······               | •••••                   |                                                                                             |                    |                                                      |
|            |                  |                  |                      |                         |                                                                                             | -                  |                                                      |
|            |                  | <b>1</b>         |                      |                         |                                                                                             |                    |                                                      |