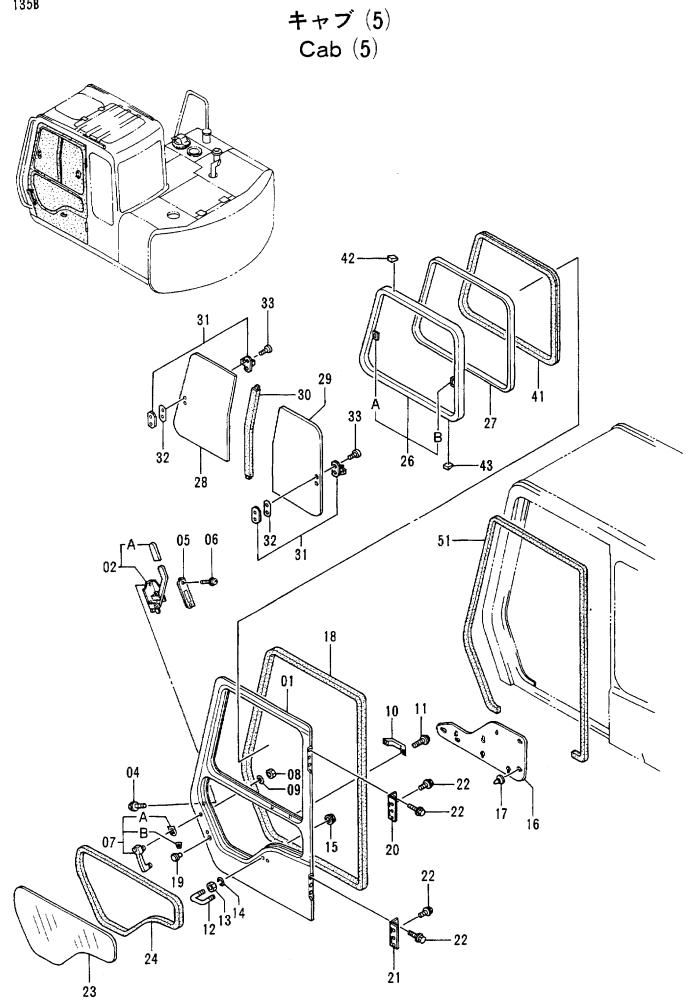

## 上部旋回体 UPPERSTRUCTURE

|            |                  |                  |                      |                         |                                                                                             | 30001-             | <b></b>                                              |
|------------|------------------|------------------|----------------------|-------------------------|---------------------------------------------------------------------------------------------|--------------------|------------------------------------------------------|
| 符号<br>ITEM | 部品番号<br>PART NO. | 部品名<br>PART NAME | or PART NAME<br>CODE | <mark>数量</mark><br>Q'TY | サービス<br>コード<br>S.C                                                                          | 適用号機<br>SERIAL NO. | 5<br>REPLACEABL<br>PART<br>性部品番号数<br>ICA PART NO. 01 |
| 00         | 5003518          | フレーム ; メイン       | FRAME; MAIN          | j 1                     |                                                                                             |                    |                                                      |
| 04         | 3043504          | <b>ピ</b> ン       | PIN                  | 1                       |                                                                                             |                    |                                                      |
| 05         | 3055930          | <b>ピ</b> ン       | PIN                  | 1                       |                                                                                             |                    |                                                      |
| 07         | 4065688          | リング              | RING                 | 2                       |                                                                                             |                    |                                                      |
| 08         | 4065689          | ピン               | PIN                  | 2                       |                                                                                             |                    | :                                                    |
| 09         | J931685          | ボルト              | BOLT                 | 22                      |                                                                                             |                    | i                                                    |
| 10         | J222016          | フツシヤ             | WASHER               | 22                      |                                                                                             |                    |                                                      |
| 12         | J75214           | プ ラグ             | PLUG                 | 1                       |                                                                                             |                    |                                                      |
| 15         | 4195033          | カバー              | COVER                | 1                       |                                                                                             |                    |                                                      |
| 22         | 4224058          | ワツシヤ 2.0         | WASHER 2.0           | 2                       | R                                                                                           |                    |                                                      |
| 23         | 4224057          | ワツシヤ 1.0         | WASHER 1.0           | 2                       | R                                                                                           |                    |                                                      |
| 24         | 4180196          | スペーサ 1.2         | SPACER 1.2           | 2                       | R                                                                                           |                    |                                                      |
| 25         | 4042135          | スペーサ 2.3         | SPACER 2.3           | 1                       | R                                                                                           |                    | i                                                    |
| 30         | 8036895          | ストツハ             | STOPPER              | 1                       |                                                                                             |                    |                                                      |
| 31         | J222012          | ワツシヤ             | WASHER               | 2                       |                                                                                             |                    |                                                      |
| 32         | J901220          | ボルト              | BOLT                 | 2                       |                                                                                             | -32791             |                                                      |
| 32         | J011230          | ボルト;セムス          | BOLT; SEMS           | 2                       |                                                                                             | 32792-             |                                                      |
| 34         | 4509404          | ブ ツシング ;ラバー      | BUSHING; RUBBER      | 3                       |                                                                                             |                    |                                                      |
| 35         | 4293794          | ブ ツシング ; ラバー     | BUSHING; RUBBER      | 1                       | -                                                                                           |                    |                                                      |
| 36         | 4293803          | ブ ツシング ; ラバー     | BUSHING; RUBBER      | 1                       |                                                                                             |                    |                                                      |
| 37         | 4201749          | ブ ツシング ; ラバー     | BUSHING; RUBBER      | 1                       |                                                                                             | 4<br>•<br>•        |                                                      |
| 38         | 4210661          | ブ ツシング ; ラバー     | BUSHING; RUBBER      | 1                       |                                                                                             |                    |                                                      |
| 39         | 94-2816          | ブ ツシング ; ラバー     | BUSHING; RUBBER      | 1                       |                                                                                             |                    |                                                      |
| 40         | 4293796          | ブ ツシング ;うバー      | BUSHING; RUBBER      | 1                       |                                                                                             |                    |                                                      |
|            |                  |                  |                      |                         |                                                                                             |                    |                                                      |
|            | į                |                  |                      |                         |                                                                                             |                    |                                                      |
|            |                  |                  |                      |                         |                                                                                             |                    |                                                      |
|            |                  |                  |                      |                         |                                                                                             | :<br>:             |                                                      |
|            |                  |                  |                      |                         | 1<br>1<br>1<br>1<br>1<br>1<br>1<br>1<br>1<br>1<br>1<br>1<br>1<br>1<br>1<br>1<br>1<br>1<br>1 |                    |                                                      |
|            |                  |                  | ······               | •••••                   |                                                                                             |                    |                                                      |
|            |                  |                  |                      |                         |                                                                                             | -                  |                                                      |
|            |                  | <b>1</b>         |                      |                         |                                                                                             |                    |                                                      |