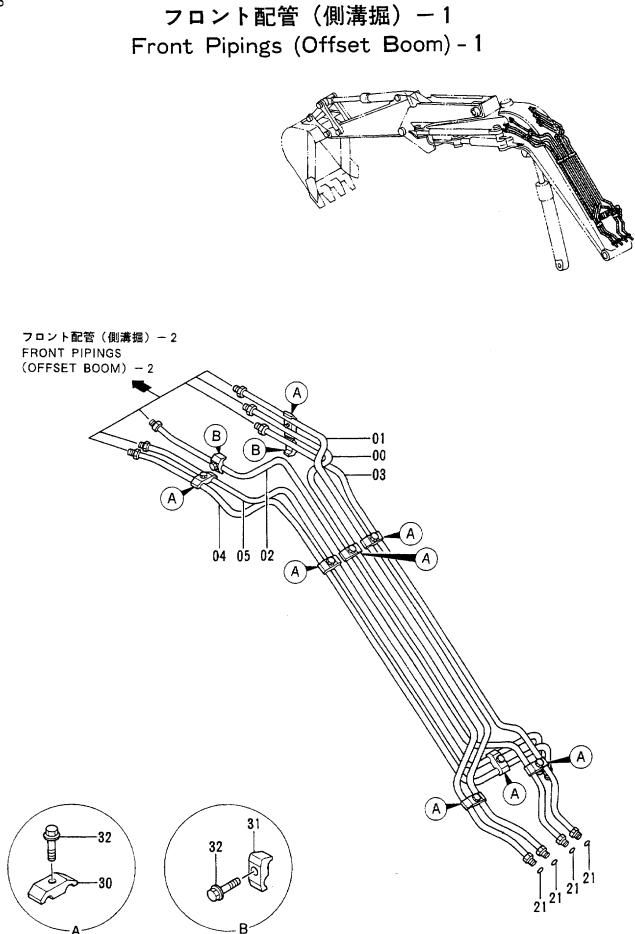

## 上部旋回体 UPPERSTRUCTURE

|            |                  |                  |                      |                         |                                                                                             | 30001-             | <b></b>                                              |
|------------|------------------|------------------|----------------------|-------------------------|---------------------------------------------------------------------------------------------|--------------------|------------------------------------------------------|
| 符号<br>ITEM | 部品番号<br>PART NO. | 部品名<br>PART NAME | or PART NAME<br>CODE | <mark>数量</mark><br>Q'TY | サービス<br>コード<br>S.C                                                                          | 適用号機<br>SERIAL NO. | 5<br>REPLACEABL<br>PART<br>性部品番号数<br>ICA PART NO. 01 |
| 00         | 5003518          | フレーム ; メイン       | FRAME; MAIN          | j 1                     |                                                                                             |                    |                                                      |
| 04         | 3043504          | <b>ピ</b> ン       | PIN                  | 1                       |                                                                                             |                    |                                                      |
| 05         | 3055930          | <b>ピ</b> ン       | PIN                  | 1                       |                                                                                             |                    |                                                      |
| 07         | 4065688          | リング              | RING                 | 2                       |                                                                                             |                    |                                                      |
| 08         | 4065689          | ピン               | PIN                  | 2                       |                                                                                             |                    | :                                                    |
| 09         | J931685          | ボルト              | BOLT                 | 22                      |                                                                                             |                    | i                                                    |
| 10         | J222016          | フツシヤ             | WASHER               | 22                      |                                                                                             |                    |                                                      |
| 12         | J75214           | プ ラグ             | PLUG                 | 1                       |                                                                                             |                    |                                                      |
| 15         | 4195033          | カバー              | COVER                | 1                       |                                                                                             |                    |                                                      |
| 22         | 4224058          | ワツシヤ 2.0         | WASHER 2.0           | 2                       | R                                                                                           |                    |                                                      |
| 23         | 4224057          | ワツシヤ 1.0         | WASHER 1.0           | 2                       | R                                                                                           |                    |                                                      |
| 24         | 4180196          | スペーサ 1.2         | SPACER 1.2           | 2                       | R                                                                                           |                    |                                                      |
| 25         | 4042135          | スペーサ 2.3         | SPACER 2.3           | 1                       | R                                                                                           |                    | i                                                    |
| 30         | 8036895          | ストツハ             | STOPPER              | 1                       |                                                                                             |                    |                                                      |
| 31         | J222012          | ワツシヤ             | WASHER               | 2                       |                                                                                             |                    |                                                      |
| 32         | J901220          | ボルト              | BOLT                 | 2                       |                                                                                             | -32791             |                                                      |
| 32         | J011230          | ボルト;セムス          | BOLT; SEMS           | 2                       |                                                                                             | 32792-             |                                                      |
| 34         | 4509404          | ブ ツシング ;ラバー      | BUSHING; RUBBER      | 3                       |                                                                                             |                    |                                                      |
| 35         | 4293794          | ブ ツシング ; ラバー     | BUSHING; RUBBER      | 1                       | -                                                                                           |                    |                                                      |
| 36         | 4293803          | ブ ツシング ; ラバー     | BUSHING; RUBBER      | 1                       |                                                                                             |                    |                                                      |
| 37         | 4201749          | ブ ツシング ; ラバー     | BUSHING; RUBBER      | 1                       |                                                                                             | 4<br>•<br>•        |                                                      |
| 38         | 4210661          | ブ ツシング ; ラバー     | BUSHING; RUBBER      | 1                       |                                                                                             |                    |                                                      |
| 39         | 94-2816          | ブ ツシング ; ラバー     | BUSHING; RUBBER      | 1                       |                                                                                             |                    |                                                      |
| 40         | 4293796          | ブ ツシング ;うバー      | BUSHING; RUBBER      | 1                       |                                                                                             |                    |                                                      |
|            |                  |                  |                      |                         |                                                                                             |                    |                                                      |
|            | į                |                  |                      |                         |                                                                                             |                    |                                                      |
|            |                  |                  |                      |                         |                                                                                             |                    |                                                      |
|            |                  |                  |                      |                         |                                                                                             | :<br>:             |                                                      |
|            |                  |                  |                      |                         | 1<br>1<br>1<br>1<br>1<br>1<br>1<br>1<br>1<br>1<br>1<br>1<br>1<br>1<br>1<br>1<br>1<br>1<br>1 |                    |                                                      |
|            |                  |                  | ······               | •••••                   |                                                                                             |                    |                                                      |
|            |                  |                  |                      |                         |                                                                                             | -                  |                                                      |
|            |                  | <b>1</b>         |                      |                         |                                                                                             |                    |                                                      |