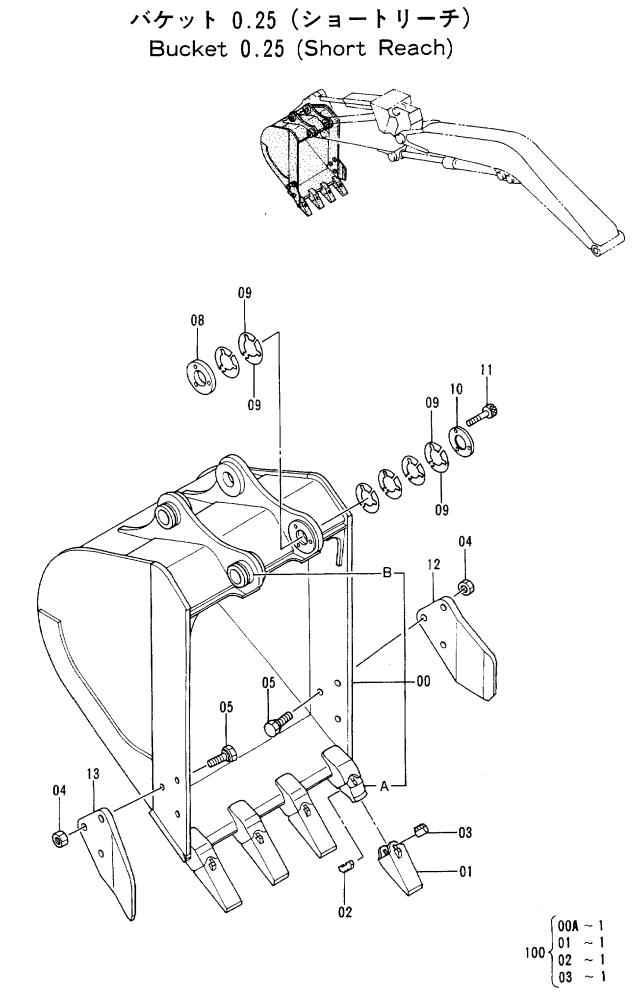

|     |         |                           |                 |     |             |      | I                |     |



## パ ケット 0.25 (シヨートリーチ) BUCKET 0.25 (SHORT REACH)

| 市田田子<br>ITEM         田子名、名、<br>PART NAME         の PART NAME         の CODE         分野 たい<br>ST たい         法の<br>ST たい         適用号板<br>ST たい         酒用号板<br>ST たい         酒用号板<br>ST たい         酒用号板<br>ST たい         酒用号板<br>ST たい         酒用号板<br>ST たい         酒用号板<br>ST たい         酒用号板<br>ST たい         酒用号板<br>ST たい         酒用号板<br>ST たい         酒用号板<br>ST たい         酒用号板<br>ST たい         酒用号板<br>ST たい         酒用号板<br>ST たい         酒用号板<br>ST たい         酒用号板<br>ST たい         酒用号板<br>ST たい         酒用号板<br>ST たい         酒用号板<br>ST たい         The<br>ST たい         The<br>ST たい         The<br>ST たい         The<br>ST たい         The<br>ST たい         The<br>ST たい         The<br>ST たい         The<br>ST たい         The<br>ST たい         The<br>ST た