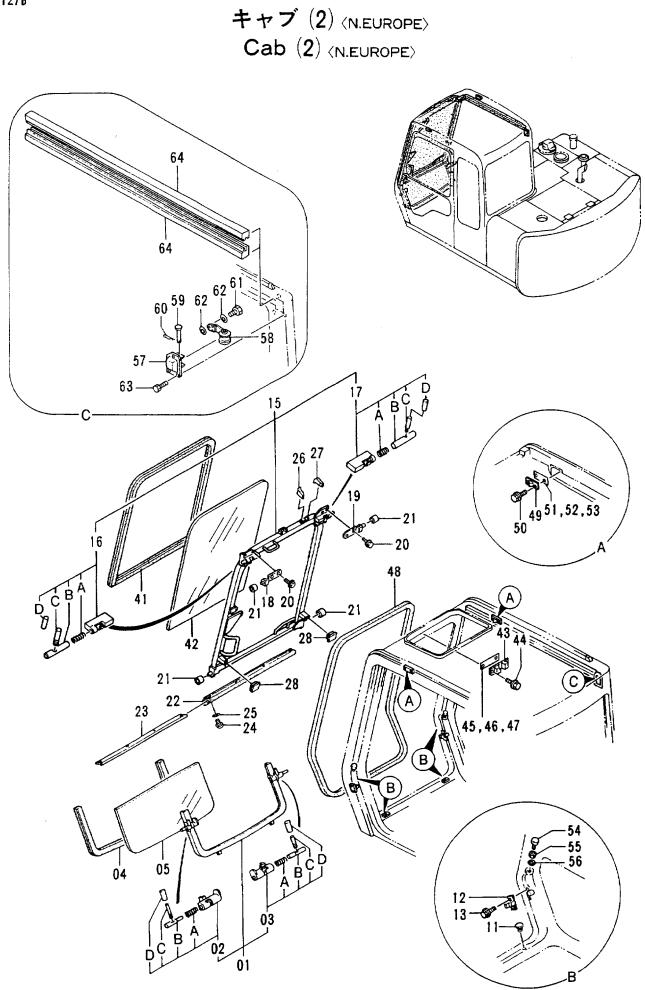

゜レーン                            | •WASHER; PLANE       | 4          |                    | ;                  |            |                                     |     |
| 26         | 4295545          | · 5// -                                | • RUBBER             | 1          |                    |                    |            | ļ                                   | İ   |
| 27         | 4295546          | ・ <u>ラ</u> ハ* ー                        | • RUBBER             | 1          |                    |                    |            |                                     |     |
| 28         | 4295547          | ・ラバー                                   | • RUBBER             | 2          |                    |                    |            |                                     |     |



## キヤブ (2) <N.EUROPE> CAB (2) <N.EUROPE>

| $1/2$ $4289519$ $h' \exists \chi$ GLASS       1       I $13$ $4204564$ $\chi \land \gamma \land^*$ STOPPER       1       1 $14$ $3020816$ $\pi' \mu \land \downarrow \pm \Delta \chi$ BOLT; SEMS       2       2 $15$ $4295548$ $j \Delta \perp 1.0$ SHIM       1.0       1       R $16$ $4295549$ $j \Delta \perp 1.2$ SHIM       1.2       1       R $17$ $4295550$ $j \Delta \perp 1.6$ SHIM       1.6       1       R $188$ $4295551$ $3n' -$ RUBBER       1       1       R $199$ $4204595$ $\chi \land n''$ STOPPER       2       1       R $100$ $3102020$ $\pi' \wedge i \div i \pm \Delta$ BOLT; SEMS       4       1       1 $11$ $4204596$ $j \Delta \perp 1.0$ SHIM       1.0       1       R $52$ $4204597$ $j \Delta \perp 1.6$ SHIM       1.2       1       R $54$