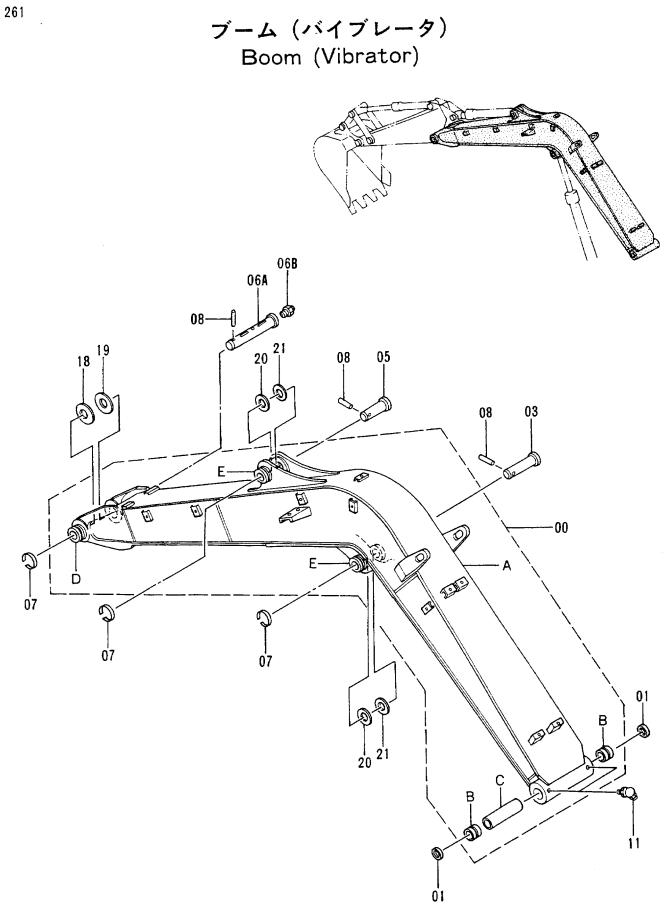

|    |                  |                  |                                       |                                       |                                                  |



|            |                  |                    |                      |                   |                    |                    | 亘          | 代替<br>REPLAC   | 部<br>FARIF      |
|------------|------------------|--------------------|----------------------|-------------------|--------------------|--------------------|------------|----------------|-----------------|
| 符号<br>ITEM | 部品番号<br>PART NO. | 部 品 名<br>PART NAME | or PART NAME<br>CODE | <b>数量</b><br>Q'TY | サービス<br>コード<br>S.C | 適用号機<br>SERIAL NO. | 互換性<br>ICA | 部品番<br>PART NO | <u>रा</u><br>록数 |
| 00         | ++++++           | ブーム アツセン           | BOOM ASS'Y           | 1                 |                    |                    |            |                |                 |
| 00A        | 8057257          | · ブ ーム