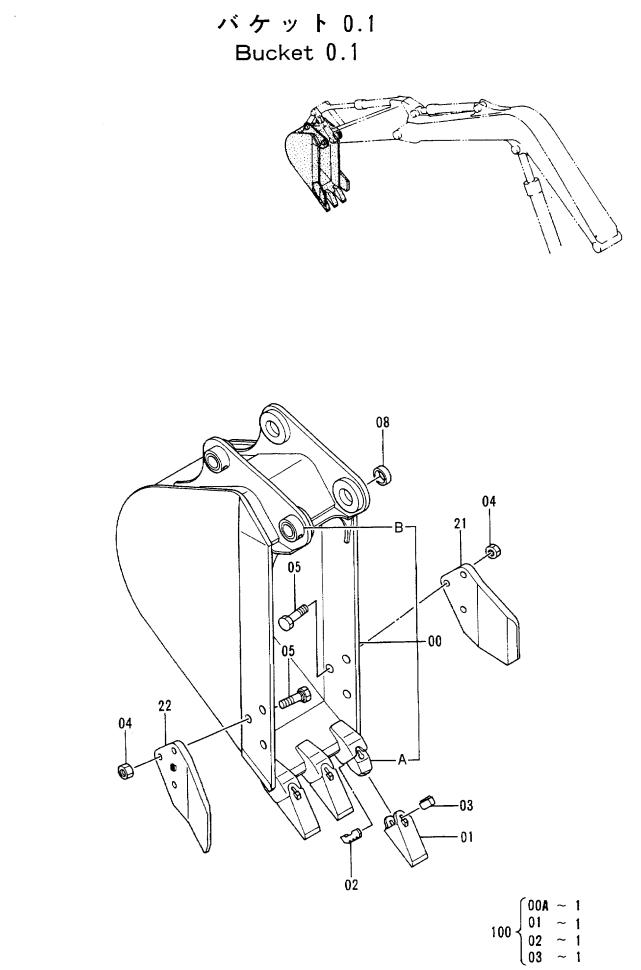

|                            |                                       |                                                              |
|            |                  |                            |                      |                            | 1                                     |                                                              |
|            |                  |                            |                      |                            | :                                     |                                                              |
|            |                  | :                          | !                    | ·                          | 10K-1-5                               |                                                              |

304



|           |                  |                                         |                      |                   |                    | 30001-             |            |                                         |          |
|-----------|------------------|-----------------------------------------|----------------------|-------------------|--------------------|--------------------|------------|-----------------------------------------|----------|
| 符号<br>TEM | 部品番号<br>PART NO. | 部 品 名<br>PART NAME                      | OF PART NAME<br>CODE | <b>数量</b><br>Q`TY | サービス<br>コード<br>S.C | 適用号機<br>SERIAL NC. | 互換性<br>ICA | 代替<br>REPLACE<br>PAR<br>部品番号<br>PART NC | <□       |
|           | 9111207          | バ ケツト アツセン                              | BUCKET ASS'Y         | . 1               |