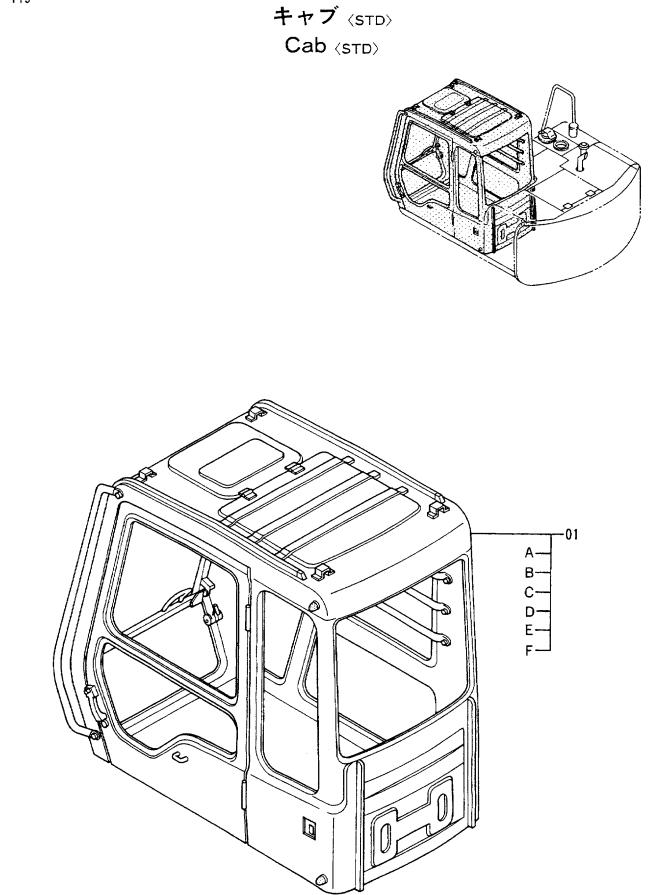

|                            |                    |                                                              |  |  |  |
|            |                  |                  |                                       |                            |                    |                                                              |  |  |  |
|            |                  |                  |                                       |                            |                    |                                                              |  |  |  |
|            |                  |                  |                                       |                            | 10K-1-5            |                                                              |  |  |  |



|            |                           |                            |                                                                                        |                            | 30001-             |                                                                  |
|------------|---------------------------|----------------------------|----------------------------------------------------------------------------------------|----------------------------|--------------------|------------------------------------------------------------------|
| 符号<br>ITEM | 部品番号<br>PART NO.          | 部 品 名<br>PART NAME         | or PART NAME<br>CODE                                                                   | 数量 サービス<br>G'TY コード<br>S.C | 適用号機<br>SERIAL NO. | 五<br>代替部品<br>REPLACEABLE<br>PAR