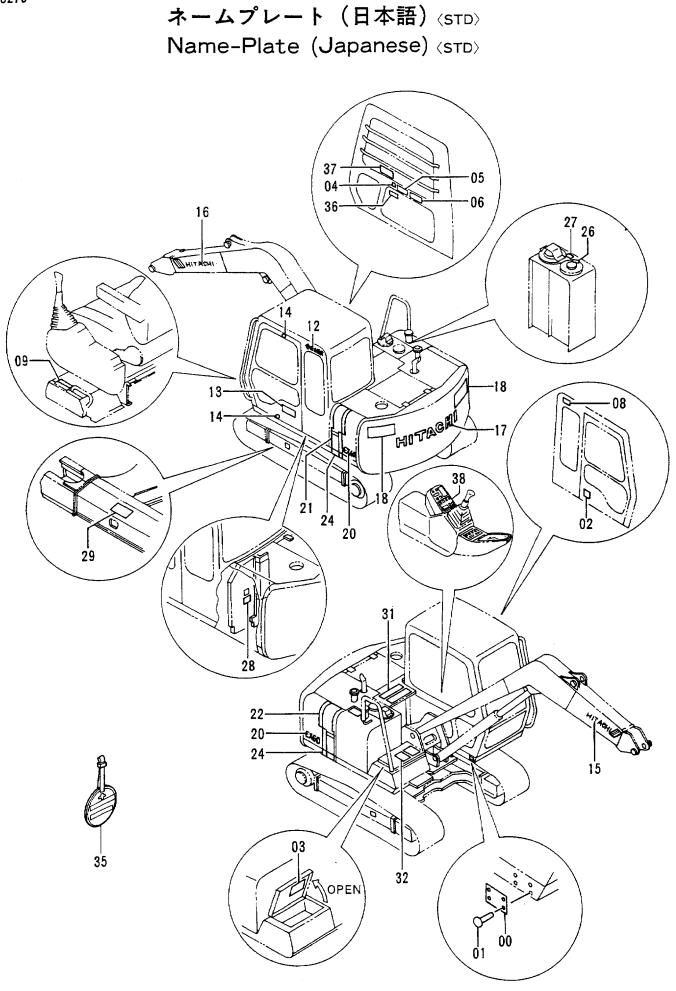

| 工 具 及 び 予 備 品<br>TOOLS AND SPARE PARTS    |
|-------------------------------------------|
| 工具 323<br>TOOLS<br>予備品 325<br>SPARE PARTS |
|                                           |

| ネームプレート                         | NAME                                                   |
|---------------------------------|--------------------------------------------------------|
| NAME-PLATE                      | PLĀTE                                                  |
| ネームプレート(I                       | 日本語)(std)・・・・・・・・・・327                                 |
| NAME-PLATE (J/                  | APANESE)(std)                                          |
| ネームプレート(ヨ                       | 英語)〈std〉329                                            |
| NAME-PLATE (EI                  | NGLISH)〈std〉                                           |
| ネームブレート(ノルウュ<br>NAME-PLATE(NORV | c 一括) 〈 N.EUROPE 〉···································· |