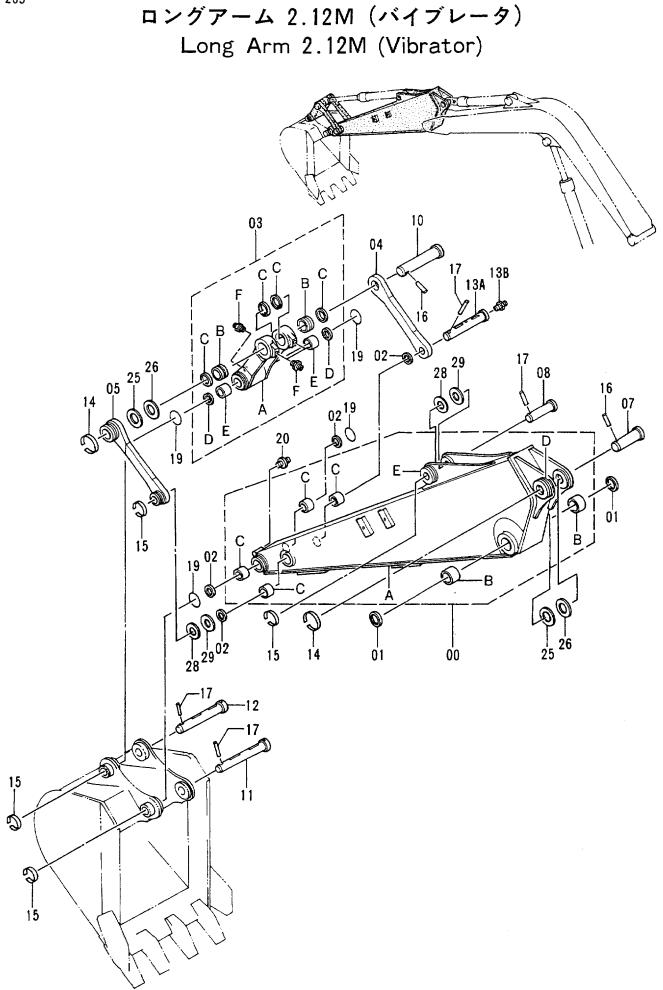

|                      |                   |                                       |                                         |            |                                             | 1                                     |
|            |                  |                                                                                                                                                                                                                                   |                      |                   | · · · · · · · · · · · · · · · · · · · | 10K-1-5                                 |            |                                             |                                       |



|            |                  |                                                                                                                                                                                                                                   |                      | 30001-                                                       |
|------------|------------------|-----------------------------------------------------------------------------------------------------------------------------------------------------------------------------------------------------------------------------------|----------------------|--------------------------------------------------------------|
| 符号<br>ITEM | 部品番号<br>PART NO. | 部品名<br>PART NAME