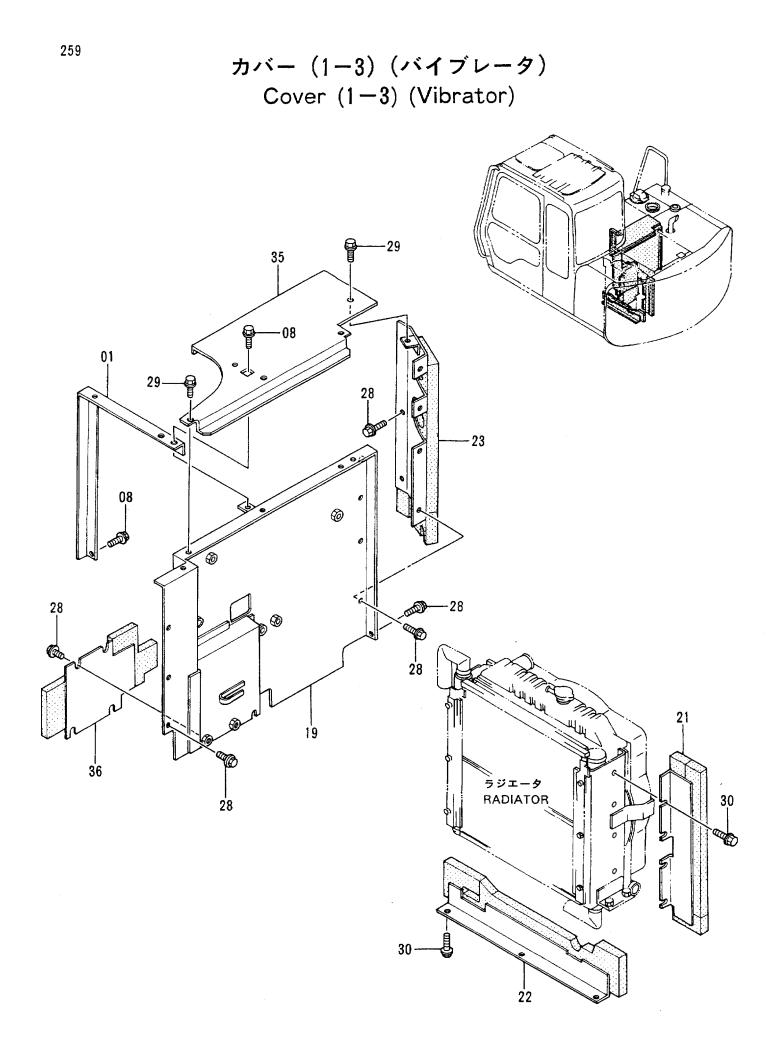

|
|            |                  |                         |                  |                        |                         |                                                              |
|            |                  |                         |                  |                        | ;                       |                                                              |
|            |                  |                         |                  |                        | ·                       |                                                              |
|            |                  |                         |                  |                        | 104 1 5                 |                                                              |



#### カバー (1-3) (バイブレータ) COVER (1-3) (VIBRATOR)

.

| Ред тим         ВС 63. 62.<br>РАКТ NAME         ог РАКТ NAME         NUME         NUME         NUME         NUME         NUME         NUME         NUME         NUME         NUME         NUME         NUME         NUME         NUME         NUME         NUME         NUME         NUME         NUME         NUME         NUME         NUME         NUME         NUME         NUME         NUME         NUME         NUME         NUME         NUME         NUME         NUME         NUME         NUME         NUME         NUME         NUME         NUME         NUME         NUME         NUME         NUME         NUME         NUME         NUME         NUME         NUME         NUME         NUME         NUME         NUME         NUME         NUME