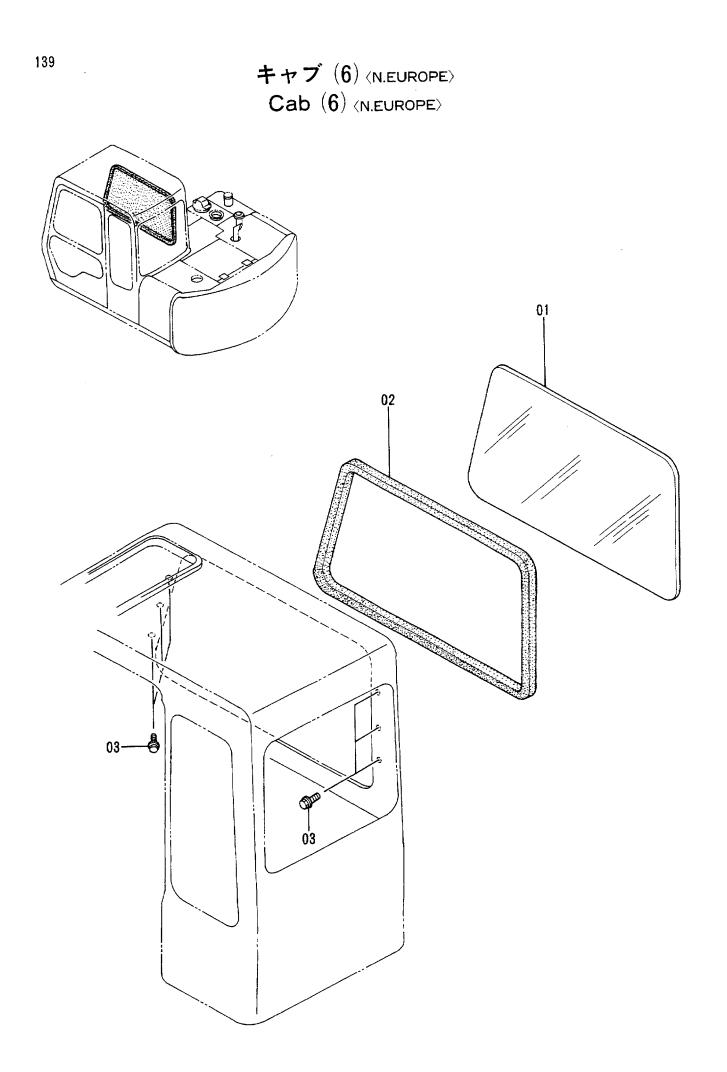

|                    |       |                                             |         |  |
|            | 1                                     | 1                          |                      |                   |                    |                    |       |                                             |         |  |
|            |                                       |                            |                      | Ì                 |                    |                    |       |                                             |         |  |
|            |                                       |                            | 1                    |                   |                    | 10K-1-5            |       |                                             |         |  |



## キャブ (6) <N.EUROPE> CAB (6) <N.EUROPE>

|                |                               |                                |                                | 30001-                     |                    |        |  |  |  |
|----------------|-------------------------------|--------------------------------|--------------------------------|----------------------------|--------------------|--------|--|--|--|
| 符号<br>ITEM     | 部品番号<br>PART NO.              | 部 品 名<br>PART NAME             | or PART NAME<br>CODE           | 数量 サービス<br>O'TY コード<br>S.C | 適用号機<br>SERIAL NO. | 在<br>在 |  |  |  |
| 01<br>02<br>03 | 4300081<br>4300082<br>4320170 | カ ラス<br>ラハ - ; Z<br>ホ ルト ; セムス | GLASS<br>RUBBER;Z<br>BOLT;SEMS | 1<br>1<br>6                |                    |        |  |  |  |
|