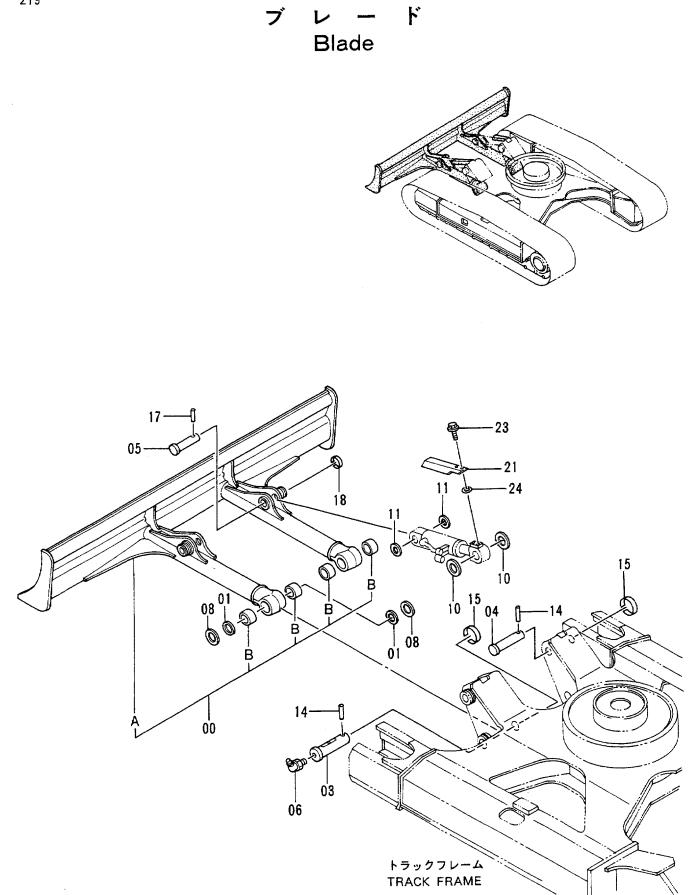

|                  |                           |                      |                               |                    |                                                              |
|            |                  |                           |                      |                               |                    |                                                              |
|            |                  |                           |                      |                               |                    |                                                              |
|            |                  |                           |                      |                               |                    |                                                              |







|            |                  |                          |                       |       |                    | 30001-             |    |                          |            |
|------------|------------------|--------------------------|-----------------------|-------|--------------------|--------------------|----|--------------------------|------------|
|            | ·                |                          |                       | 3KL = |                    |                    | 互換 | 代替部<br>REPLACEA          | 了品<br>SLE  |
| 符号<br>ITEM | 部品番号<br>PART NO. | 部品名<br>PART NAME         | PART NAME<br>CODE     | Q"TY  | サービス<br>ニード<br>S.C | 適用号機<br>SERIAL NO. | 性  | PART<br>部品番号<br>PART NO. | 数量<br>C TY |
|            | 9114496          | ブレード アツセン                | BLADE ASS'Y