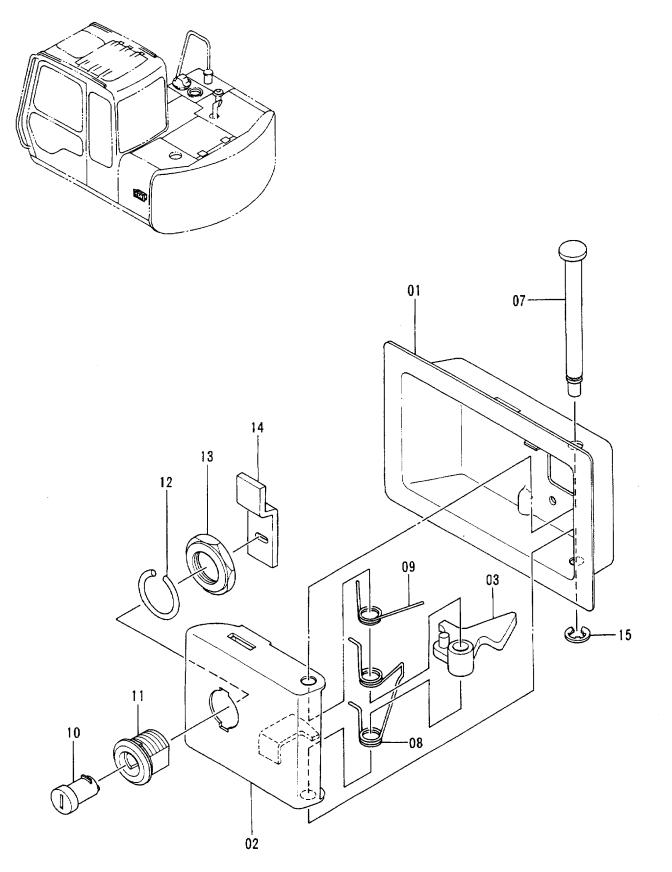

#### FOREWORD

- This parts catalog shows the components of EX60-2 Hydraulic Excavator. The numerical parts No. index is provided at the end of this parts catalog. In the parts index, a part No. with '\*' mark shows a newly added part on the parts catalog.
- This parts catalog includes parts information for both standard and regional specification models.
  Please refer to the identification note given in < > after the Group Name, or Part Name to distigush between standard and regional parts information as shown below:
  Group Name (or Part Name) plus <STD> : for Standard Specification Model
  Group Name (or Part Name) plus <N. EUROPE> : for Northern European Specification models, delivered to the Finland, Sweden and Norway
  Group Name (or Part Name) plus no note : Applicable to all models
  Example:
  GAUGE PANEL <N. EUROPE>----This parts is for machines delivered to Finland, Sweden
- This parts catalog contains the most recent information available at the time of printing, and the contents of the list are based on information in effect at that time and are subject to change without notice.

and Norway.

The references in the parts catalog of 'LEFT', 'RIGHT', 'FRONT' and 'REAR' are identified as follows.

The driver's seat is positioned 'LEFT' side, and the opposite side is 'RIGHT'. The front-end attachments is at the 'FRONT'. The counterweight is attached at the 'REAR'. For the undercarriage, the travel motor is at the 'REAR', and the opposite is 'FRONT'.

- Sor the engine parts, please refer to the parts catalog of NISSAN diesel engine BD30 issued separately.
- 1. HOW TO ORDER PARTS

When ordering parts. Please specify the following items as shown in the following example.

|                        | (EXAMPLE)   |   |                                                                              |
|------------------------|-------------|---|------------------------------------------------------------------------------|
| (1) Model of Machine   | (EX60-2)    | } | Shown on NAME-PLATE provided on MAIN FRAME<br>on the lower right side of CAB |
| (2) Machine Serial No. | (10K-30001) | J | on the lower right side of the                                               |
| (3) Part No.           | (A810165)   | } | Ordering Parts                                                               |
| (4) Part Name          | (O-RING)    | J |                                                                              |
| (5) Q'ty               | (2)         |   | Ordering Q'ty                                                                |

#### (6) Purchaser's Name and Address

#### 2. HOW TO USE THIS PARTS CATALOG

·ITEM Item No. shows the reference No. on the machine illustration.

- PART NO. Part No. consists of a letter of the alphabet and numericals, or numericals only.
- •PART NAME Components of an assembly part are shown with "." marks and are shown on the line, or lines, below the assembly part. Also, if the component with "." mark consists of further components part, these further components are shown by the marks "..".
- .Q'TY Q'ty shows the quantity used for one machine, however quantity of components shows the quantity for one assembly part.
- •SERVICE CODE Abbreviations in the column of service code have their own meaning as shown below.
  - W: The part with this abbreviation shows that the part requires some work on it before installing in the machine.
  - H: As the part with this abbreviation shows a precision part, please ask the authority for its repairing.
  - D: The part with this abbreviation is a component of an assembly and is not available independently. The assembly part containing this part should be orderd.
  - K: This means that the part is contained in the service parts kit.
  - R: The part with this abbreviation shows that the quantity of the part is changed depending upon the machine, such as an adjusting shim etcetera.
  - S: This part is specially provided as a service part, which was not provided in the machine before from shipping the factory.
  - Z: The part with this abbreviation related to the ENGINE.
  - OP: Optional parts
  - OS: Over-sized parts
  - US: Under-sized parts (NOTE: Part with abbreviation "OS" or "US" is described on the line below the standard-sized part.)
  - #: The part with this mark is newly added on that page of the equipment.
- SERIAL No. Applicable machine serial No. for the part is shown in this column.
  Further, above this column, the applicable serial No. is shown for all parts described on that page.
  Take this serial No. if the part is not mentioned its own applicable serial No. Take the serial No. which includes both of for the part and for all parts desclibed on the page if the part is mensioned its own applicable serial No. If the abbreviation "D" is described as headed letter instead of the serial No. it means the producted date of the machine in which the parts are used. (EXSAMPLE: D94/01-.....producted on January 1994 and after)

If the abbreviation "H" is described as headed letter, it means the serial No. of equipment such as PUMP, MOTOR, CONTROL VALVE and etcetera.

If the abbreviation "F" is described as headed letter, it means the Front No. of front-end attachments such as BUCKET, BOOM, ARM and etcetera.

- ICA ICA shows the interchangeability between the original and the improved parts.
   Abbreviations used in this column are as follows.
  - I: Part No. in the column of 'Replaceable part' can be used instead of this part but not vice versa.
  - P: This must not be used for the machine. The part No. in the column 'Replaceable part' should be used instead.
  - T: Parts Nos. those in the column of "Replaceable part" can be used as an assembly instead of this part.
  - Y: This part and the part in the column of 'Replaceable part' are interchangeable with each other.

#### ·REPLACEABLE PART

Interchangeable parts Nos. and their required quantity are shown in this column.

NOTE: If interchangeable improved parts are provided for the parts which you may order, the improved parts classified as 'I', 'P', 'T' or 'Y' may be supplied.